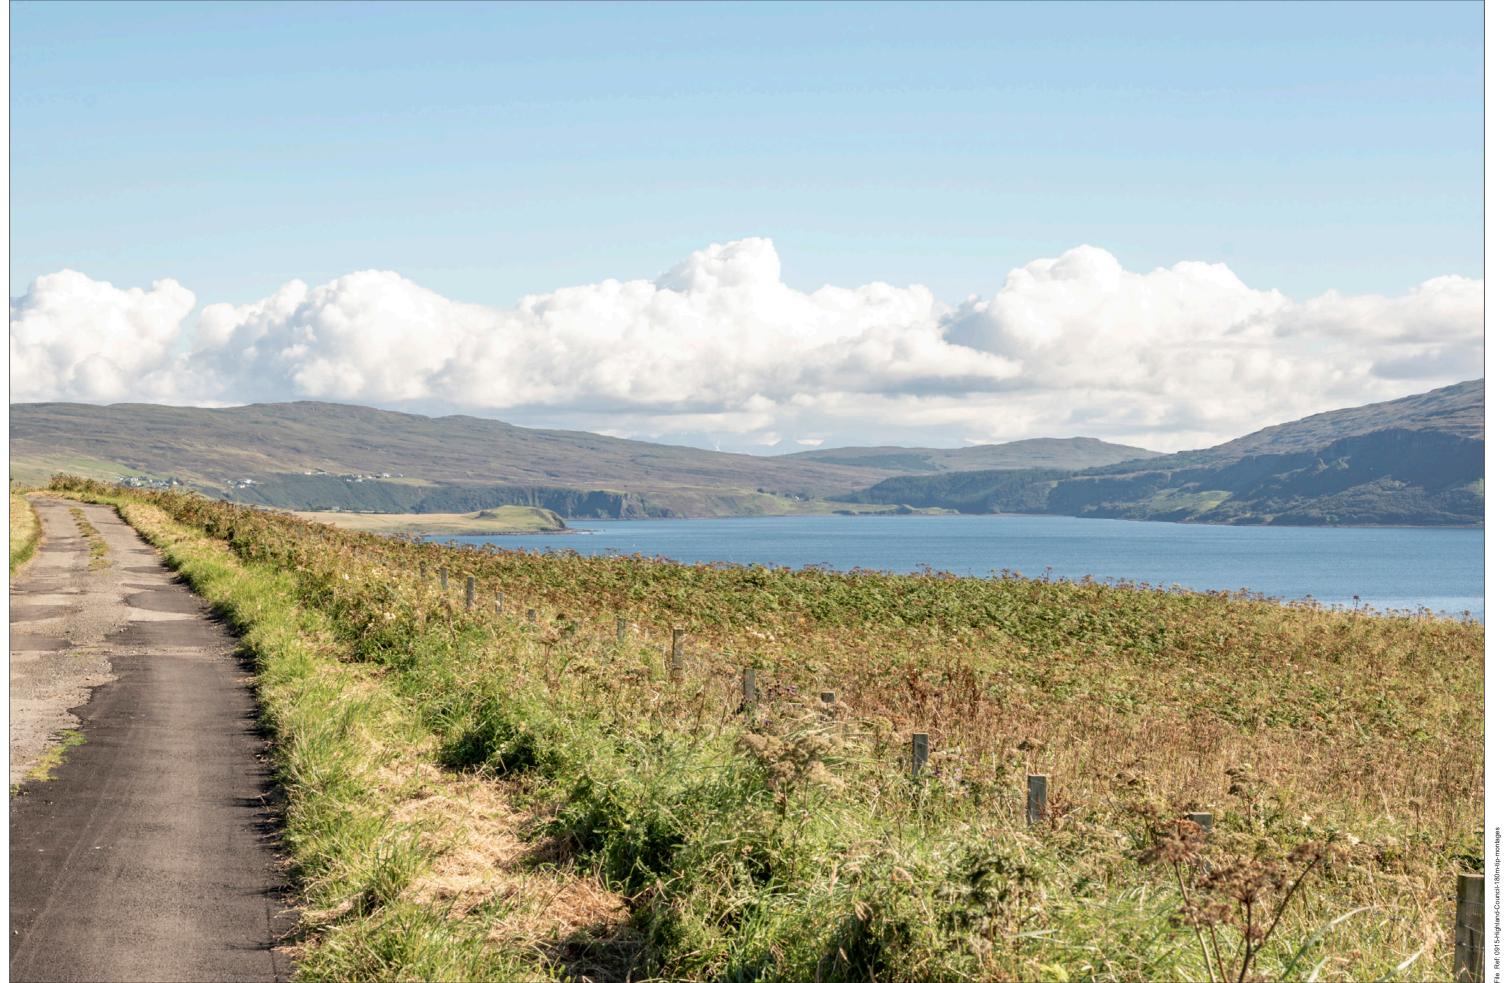

111/ Hall North Cuil PO Conon (remains of) Creagile Edward Ru Idrigill 26.8 **FERRIES** SHIP Rubha Dubh Hotel Lochmaddy Tarbert Peinsoraig Clach Ard & Cairn Uig Bay

Viewpoint 14: Minor road above Uig

Grid Ref: 138904, 864363 Distance to nearest visible turbines: 17683m AOD: 101.1m

This viewpoint is located at the Idrigil Bay viewpoint at the intersection of an unclassified road and the B855 to the north of Uig. The viewpoint is set in open ground at the intersection above a steep slope overlooking Uig. There is parking space for several cars at the viewpoint.