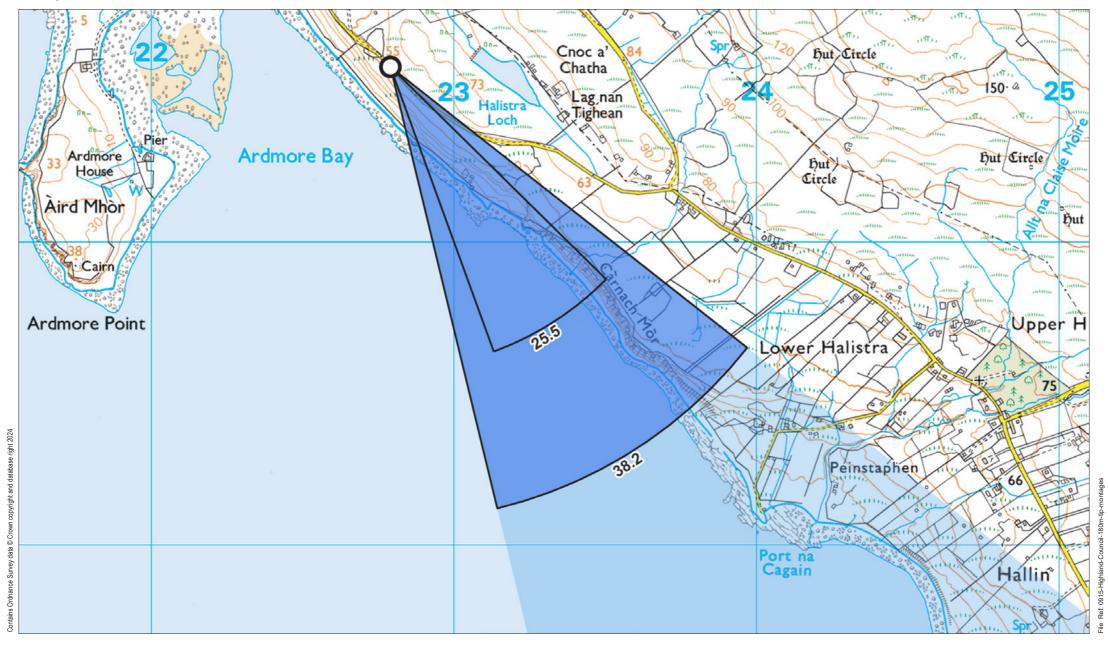

Viewpoint 13: Ardmore, Waternish

Grid Ref: 122790, 860579 Distance to nearest visible turbines: 14025m AOD: 59.6m

This viewpoint is located at a passing place on an unclassified road overlooking Ardmore Bay. The viewpoint is located around 20 meters to the southeast of the gate to property number 2B and is surrounded by open ground on both sides of the road. There is room for 2-3 cars to pull in at the passing place.

**Viewpoint 13:** Ardmore, Waternish

Distance to nearest turbine: 14.03 km

Camera: Nikon z6 2 - Full Frame

Focal length: 50 mm

Viewpoint 13: Ardmore, Waternish

Distance to nearest turbine: 14.03 km

This image should be viewed at a comfortable arm's length (Approx. 500 mm)