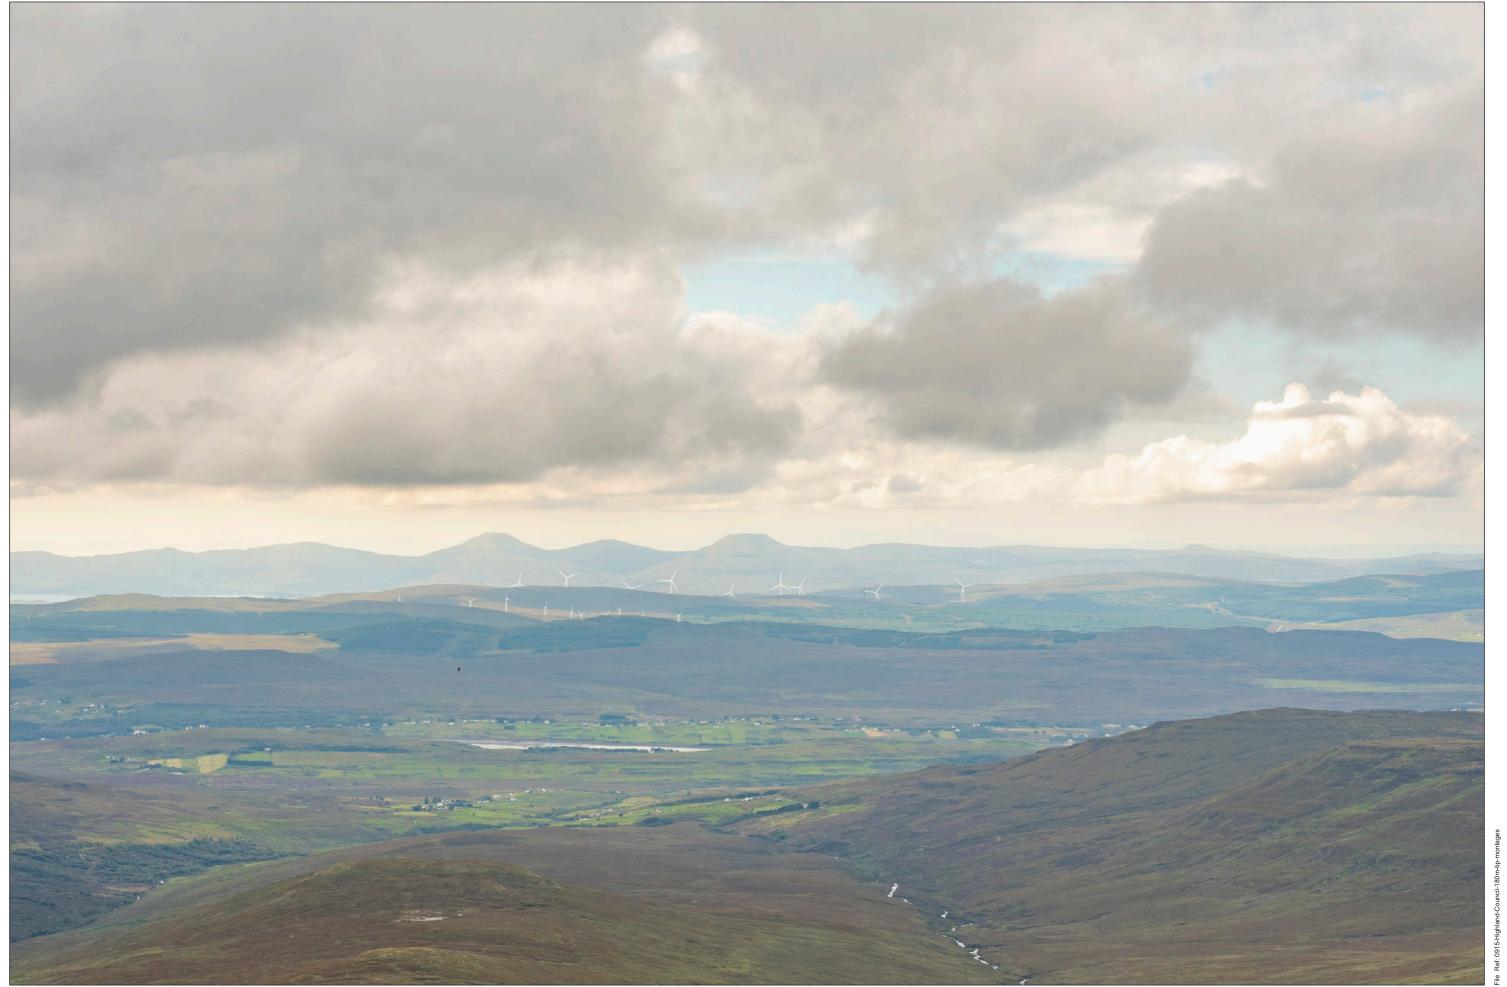

## Viewpoint 15: The Storr

Grid Ref: 149520, 854037 Distance to nearest visible turbines: 18051m AOD: 720.4m

This viewpoint is located at the summit of the Storr, the viewpoint is accessible by foot from The Old Man of Storr carpark on the A855, to the north of Portree. The viewpoint is set on high open ground at the to peak, with open views in all directions.

Viewpoint 15: The Storr

Distance to nearest turbine: 18.05 km

Camera: Nikon z6 2 - Full Frame

Focal length: 50 mm

Viewpoint 15: The Storr This image should be viewed at a comfortable arm's length (Approx. 500 mm)