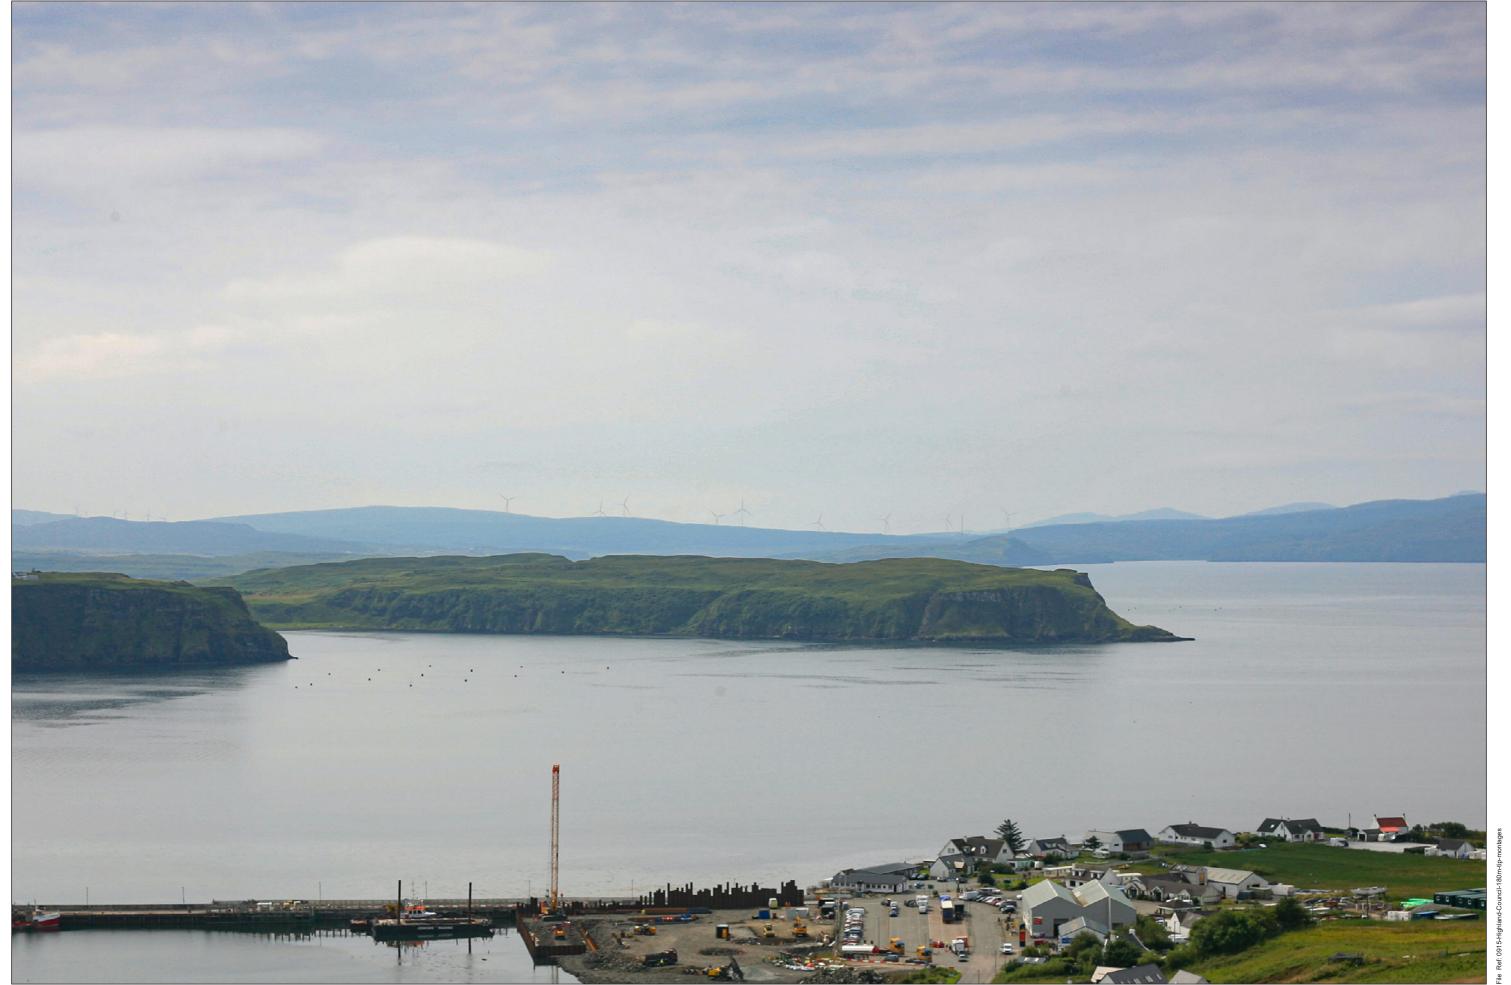

111/ Hall North Cuil PO Conon (remains of) Creagile Edward Ru Idrigill 26.8 **FERRIES** SHIP Rubha Dubh Hotel Lochmaddy Tarbert Peinsoraig Clach Ard & Cairn Uig Bay

Viewpoint 14: Minor road above Uig

Grid Ref: 138904, 864363 Distance to nearest visible turbines: 17683m AOD: 101.1m

This viewpoint is located at the Idrigil Bay viewpoint at the intersection of an unclassified road and the B855 to the north of Uig. The viewpoint is set in open ground at the intersection above a steep slope overlooking Uig. There is parking space for several cars at the viewpoint.