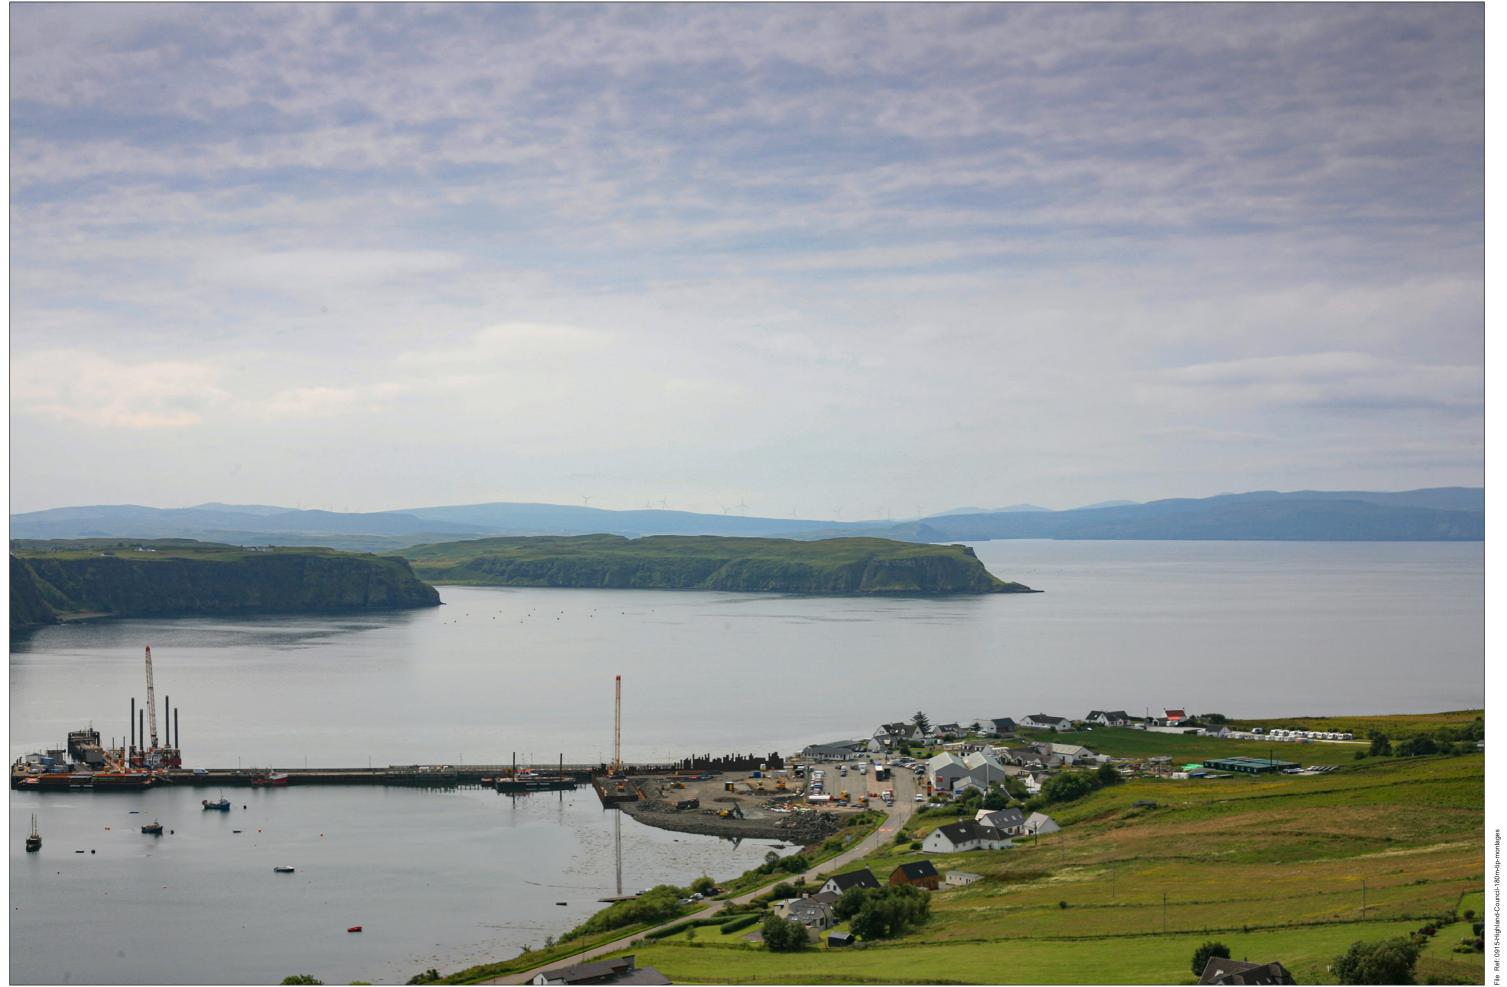

## Viewpoint 15: The Storr

Grid Ref: 149520, 854037 Distance to nearest visible turbines: 18051m AOD: 720.4m

This viewpoint is located at the summit of the Storr, the viewpoint is accessible by foot from The Old Man of Storr carpark on the A855, to the north of Portree. The viewpoint is set on high open ground at the to peak, with open views in all directions.

Viewpoint 15: The Storr

Distance to nearest turbine: 18.05 km

Camera: Nikon z6 2 - Full Frame

Focal length: 50 mm

Viewpoint 15: The Storr This image should be viewed at a comfortable arm's length (Approx. 500 mm)