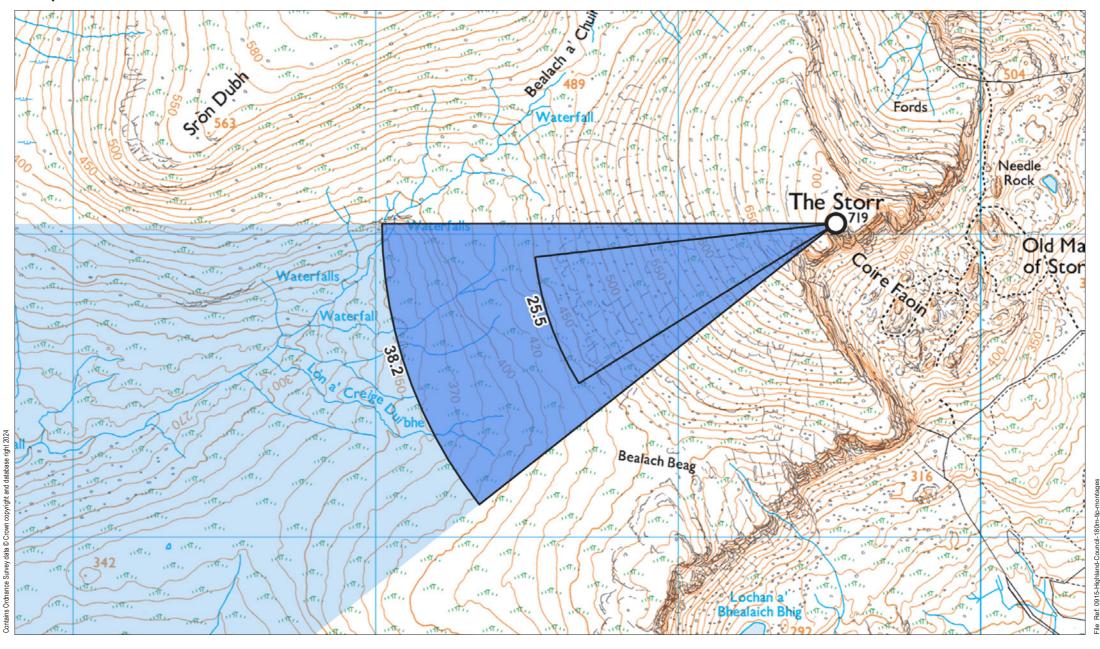

## Viewpoint 15: The Storr

Grid Ref: 149520, 854037 Distance to nearest visible turbines: 18051m AOD: 720.4m

This viewpoint is located at the summit of the Storr, the viewpoint is accessible by foot from The Old Man of Storr carpark on the A855, to the north of Portree. The viewpoint is set on high open ground at the to peak, with open views in all directions.