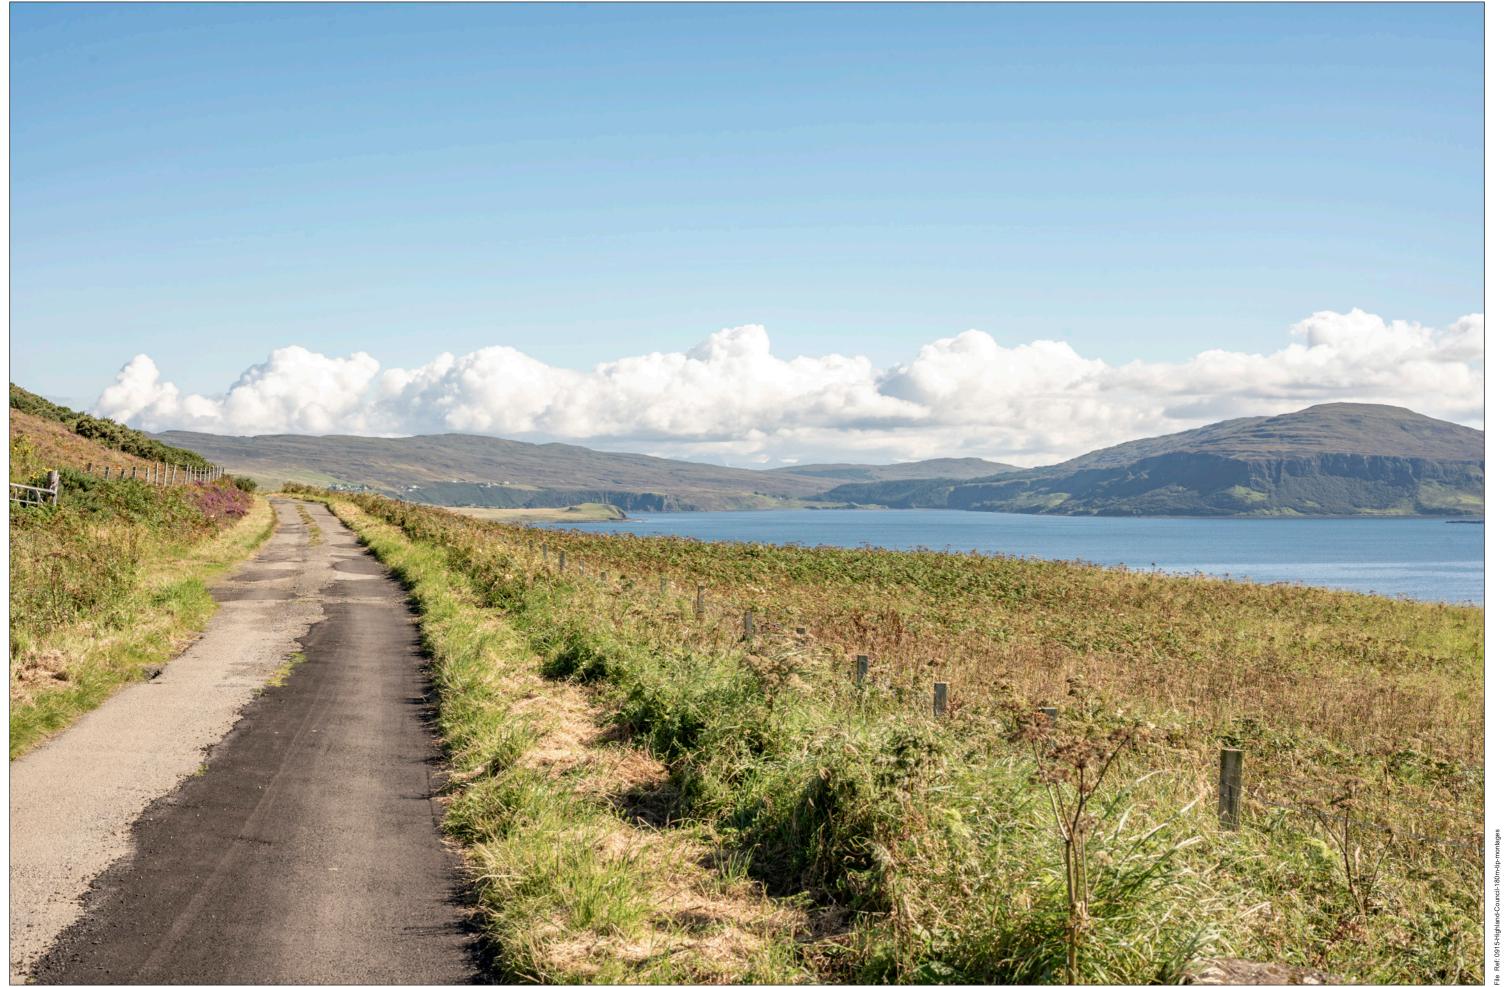

111/ Hall North Cuil PO Conon (remains of) Creagile Edward Ru Idrigill 26.8 **FERRIES** SHIP Rubha Dubh Hotel Lochmaddy Tarbert Peinsoraig Clach Ard & Cairn Uig Bay

Viewpoint 14: Minor road above Uig

Grid Ref: 138904, 864363 Distance to nearest visible turbines: 17683m AOD: 101.1m

This viewpoint is located at the Idrigil Bay viewpoint at the intersection of an unclassified road and the B855 to the north of Uig. The viewpoint is set in open ground at the intersection above a steep slope overlooking Uig. There is parking space for several cars at the viewpoint.