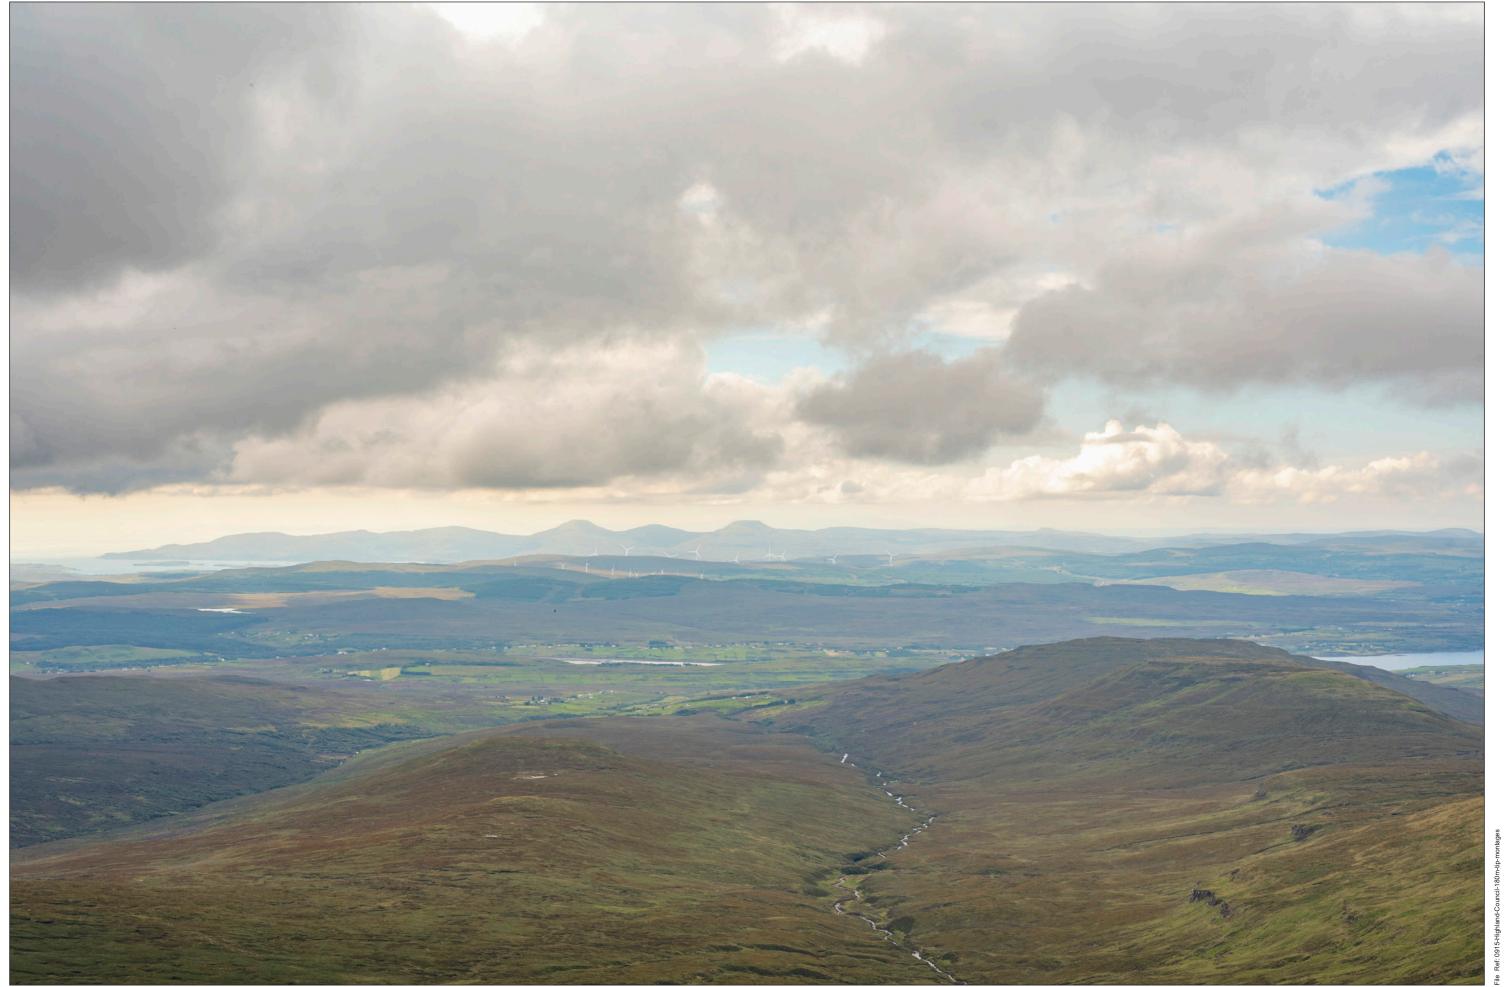

## Viewpoint 15: The Storr

Grid Ref: 149520, 854037 Distance to nearest visible turbines: 18051m AOD: 720.4m

This viewpoint is located at the summit of the Storr, the viewpoint is accessible by foot from The Old Man of Storr carpark on the A855, to the north of Portree. The viewpoint is set on high open ground at the to peak, with open views in all directions.

Viewpoint 15: The Storr

Distance to nearest turbine: 18.05 km

Camera: Nikon z6 2 - Full Frame

Focal length: 50 mm

Viewpoint 15: The Storr This image should be viewed at a comfortable arm's length (Approx. 500 mm)