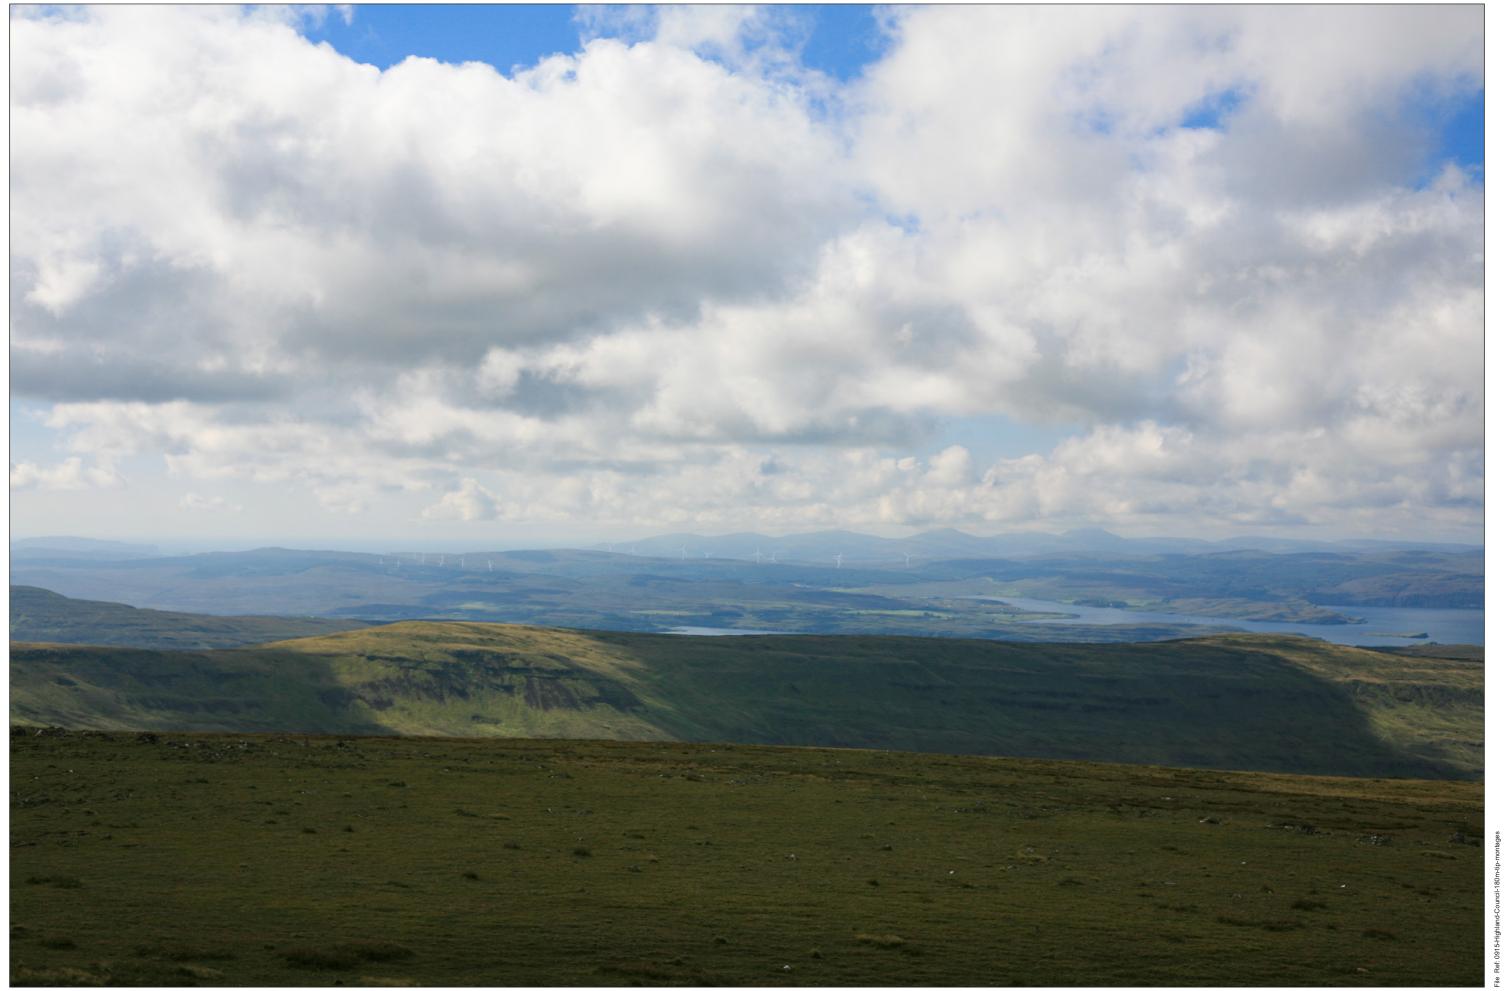

## Viewpoint 16: Moineach Mararaulin

Grid Ref: 141564, 827708 Distance to nearest visible turbines: 21108m AOD: 190.7m

This viewpoint is located at a passing place on an unclassified road, 2.9 miles south of Merkdale on the approach to the Cuillins and the Fairy Pools. The viewpoint is surrounded by open grassland with post and wire fences along the road to the north of a section of roadside forestry. There is space for 2-3 cars to pull in at the viewpoint.

Viewpoint 16: Moineach Mararaulin

Planar Projection

Distance to nearest turbine: 21.11 km

Camera: Canon EOS 5D - Full Frame

Focal length: 50 mm

Viewpoint 16: Moineach Mararaulin

Planar Projection

Distance to nearest turbine: 21.11 km

Camera: Canon EOS 5D - Full Frame

Focal length: 75 mm

Camera Height: 1.

aht: 1.5 m Date: 19

/07/2022 Time: 10