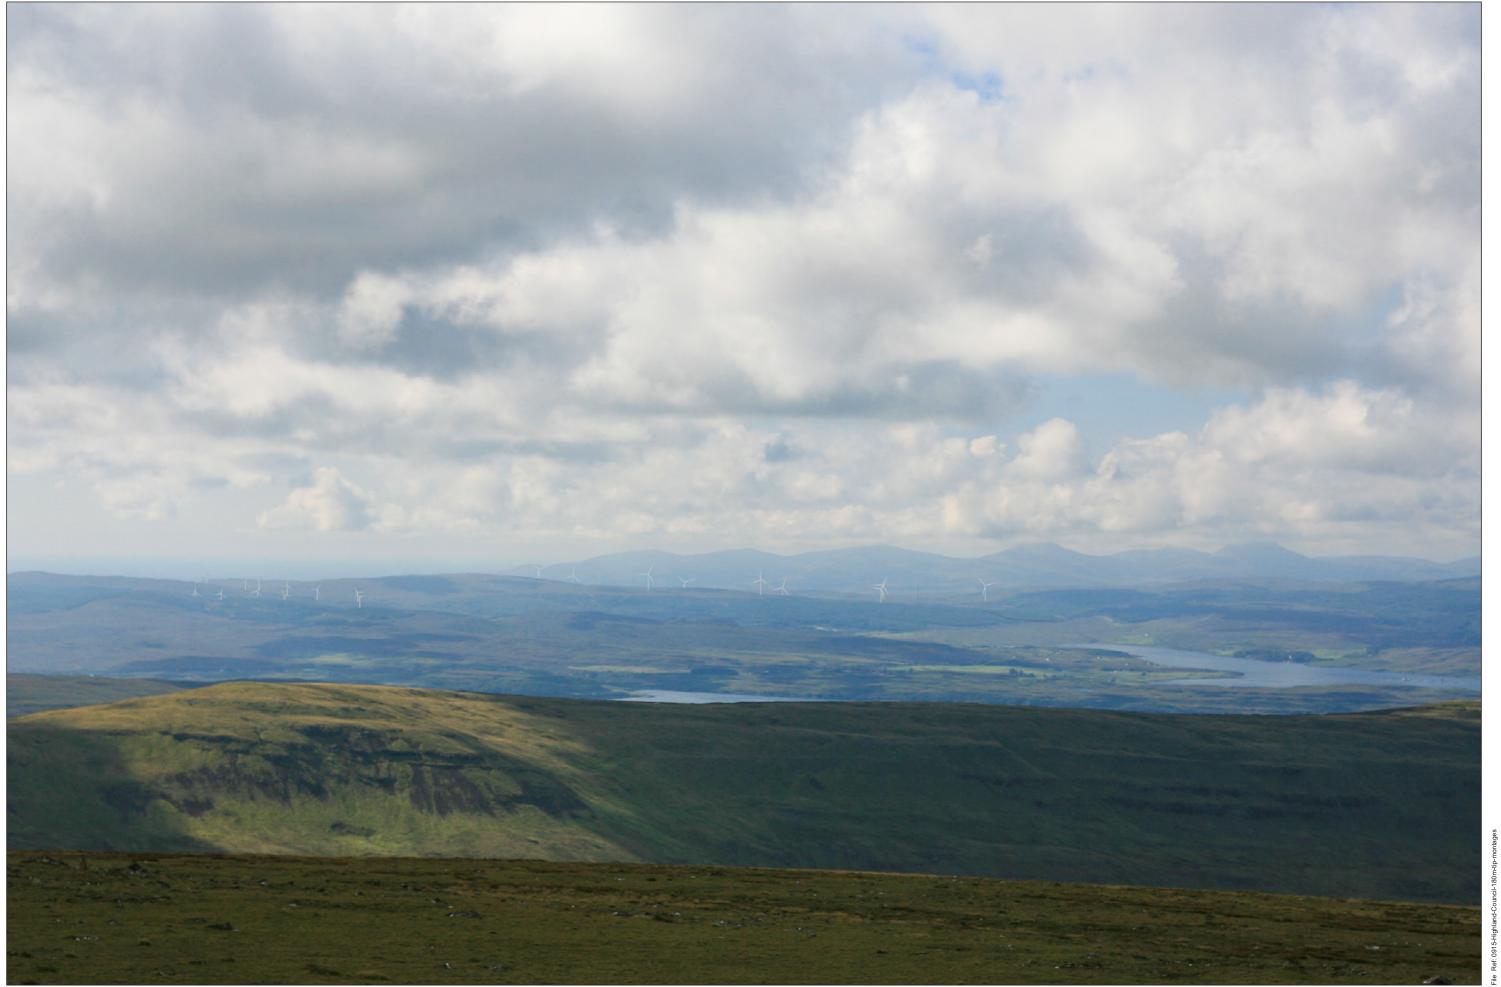

## Viewpoint 17: Beinn Edra

Grid Ref: 145568, 862667 Distance to nearest visible turbines: 20062m AOD: 614.2m

This viewpoint is located at the summit of Beinn Edra on the Skye Trail. The viewpoint is on elevated open ground with views in all directions. The viewpoint is accessible by foot from Uig via core paths, from the north via the Quirang or the south Visa the Old Man of Storr along the Skye Trail.

Viewpoint 17: Beinn Edra

Planar Projection

Distance to nearest turbine: 20.06 km

Camera: Canon EOS 5D - Full Frame

Focal length: 50 mm

Camera Height: 1.5 m Date: 01/08/2022

Viewpoint 17: Beinn Edra

Distance to nearest turbine: 20.06 km

Camera: Canon EOS 5D - Full Frame

Focal length: 75 mm