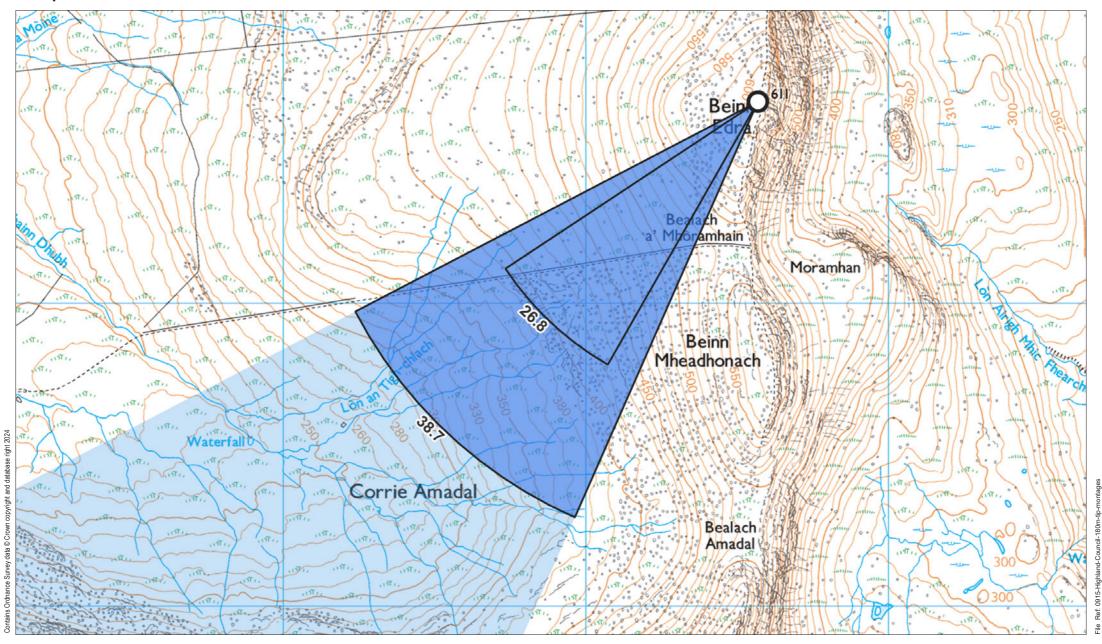

## Viewpoint 17: Beinn Edra

Grid Ref: 145568, 862667 Distance to nearest visible turbines: 20062m AOD: 614.2m

This viewpoint is located at the summit of Beinn Edra on the Skye Trail. The viewpoint is on elevated open ground with views in all directions. The viewpoint is accessible by foot from Uig via core paths, from the north via the Quirang or the south Visa the Old Man of Storr along the Skye Trail.

Viewpoint 17: Beinn Edra

Planar Projection

Distance to nearest turbine: 20.06 km

Camera: Canon EOS 5D - Full Frame

Focal length: 50 mm

Camera Height: 1.5 m Date: 01/08/2022

Viewpoint 17: Beinn Edra

Distance to nearest turbine: 20.06 km

Camera: Canon EOS 5D - Full Frame

Focal length: 75 mm