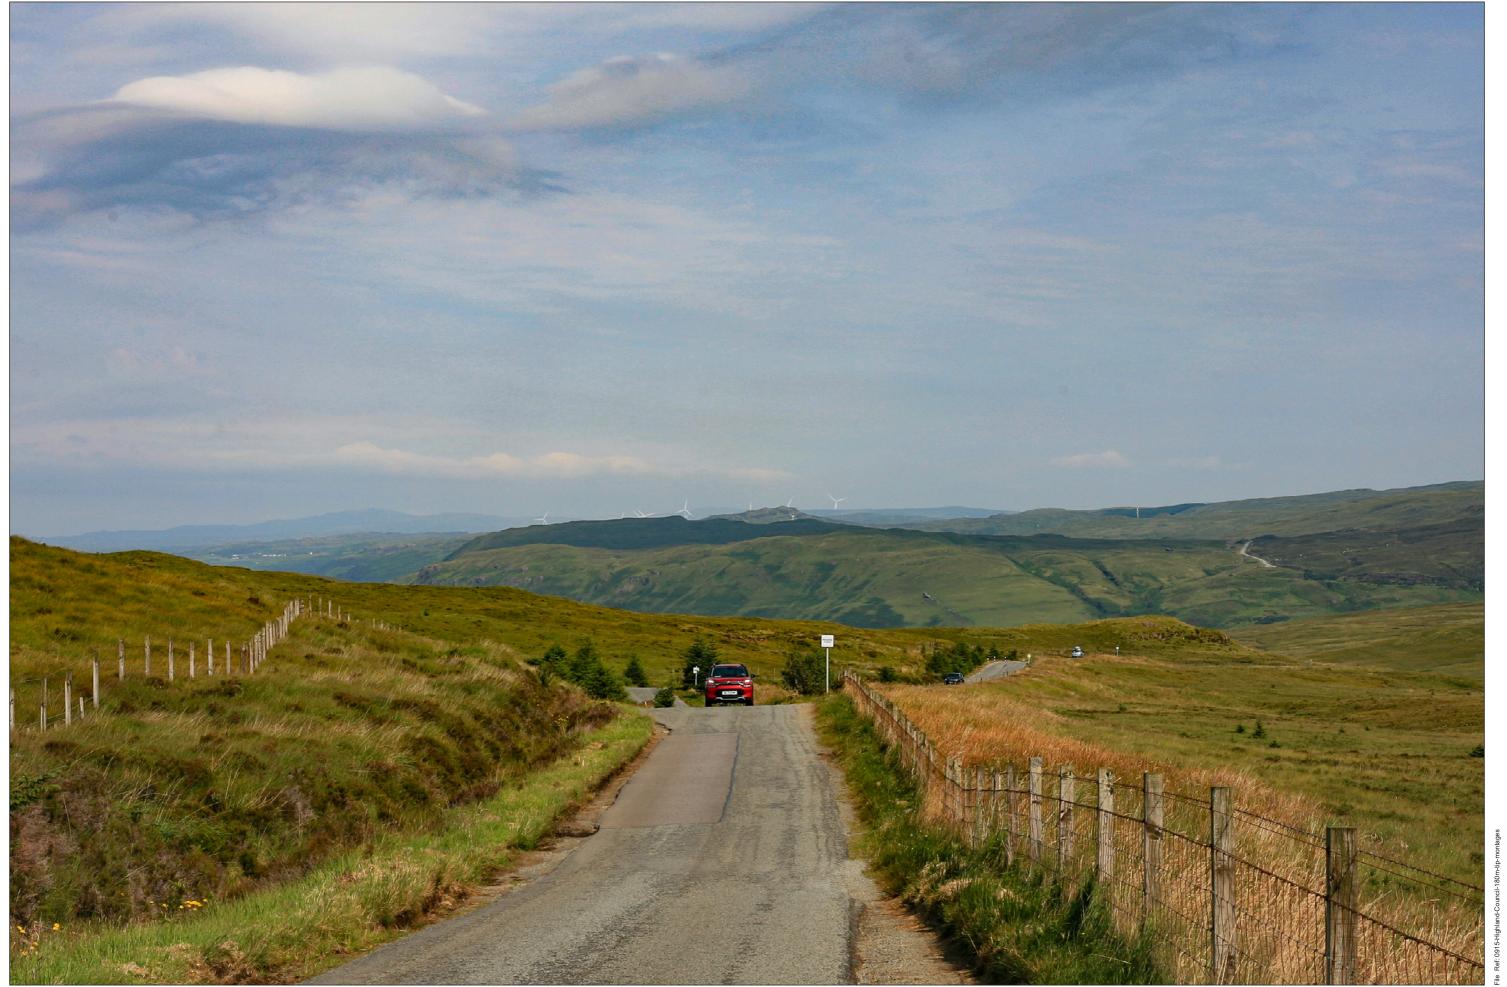

## Viewpoint 16: Moineach Mararaulin

Grid Ref: 141564, 827708 Distance to nearest visible turbines: 21108m AOD: 190.7m

This viewpoint is located at a passing place on an unclassified road, 2.9 miles south of Merkdale on the approach to the Cuillins and the Fairy Pools. The viewpoint is surrounded by open grassland with post and wire fences along the road to the north of a section of roadside forestry. There is space for 2-3 cars to pull in at the viewpoint.