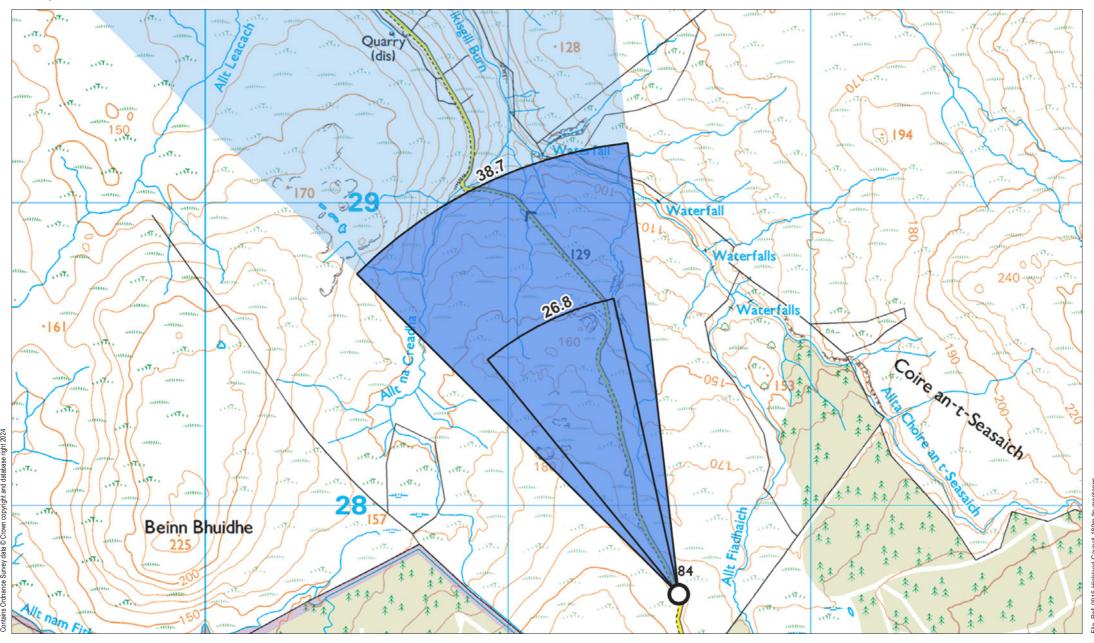

## Viewpoint 17: Beinn Edra

Grid Ref: 145568, 862667 Distance to nearest visible turbines: 20062m AOD: 614.2m

This viewpoint is located at the summit of Beinn Edra on the Skye Trail. The viewpoint is on elevated open ground with views in all directions. The viewpoint is accessible by foot from Uig via core paths, from the north via the Quirang or the south Visa the Old Man of Storr along the Skye Trail.