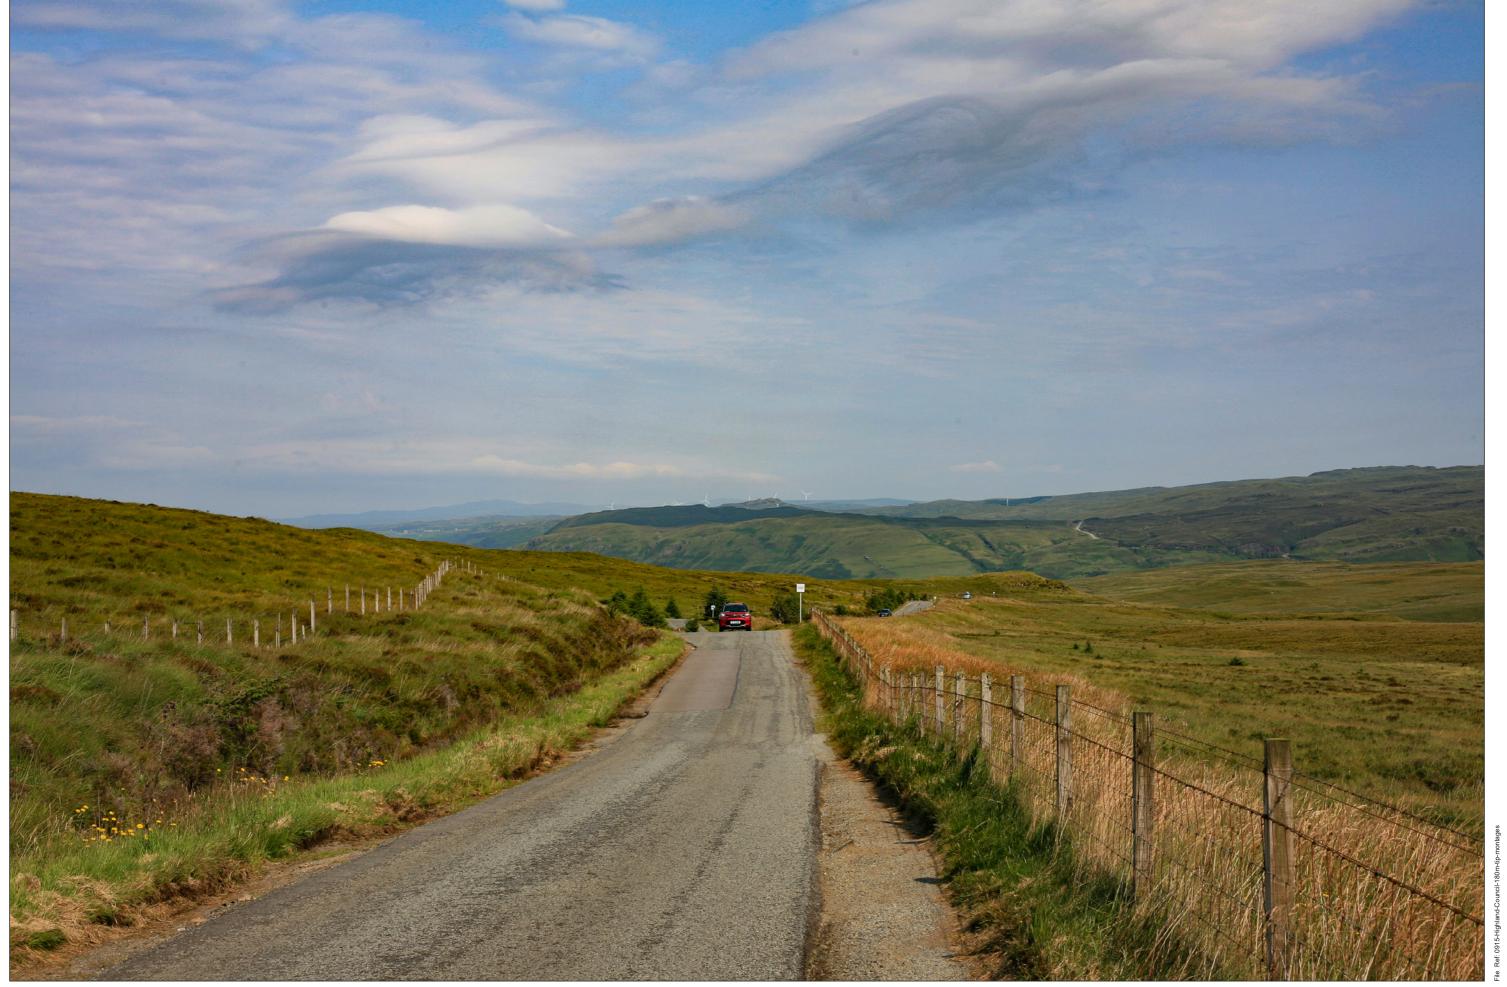

## Viewpoint 16: Moineach Mararaulin

Grid Ref: 141564, 827708 Distance to nearest visible turbines: 21108m AOD: 190.7m

This viewpoint is located at a passing place on an unclassified road, 2.9 miles south of Merkdale on the approach to the Cuillins and the Fairy Pools. The viewpoint is surrounded by open grassland with post and wire fences along the road to the north of a section of roadside forestry. There is space for 2-3 cars to pull in at the viewpoint.