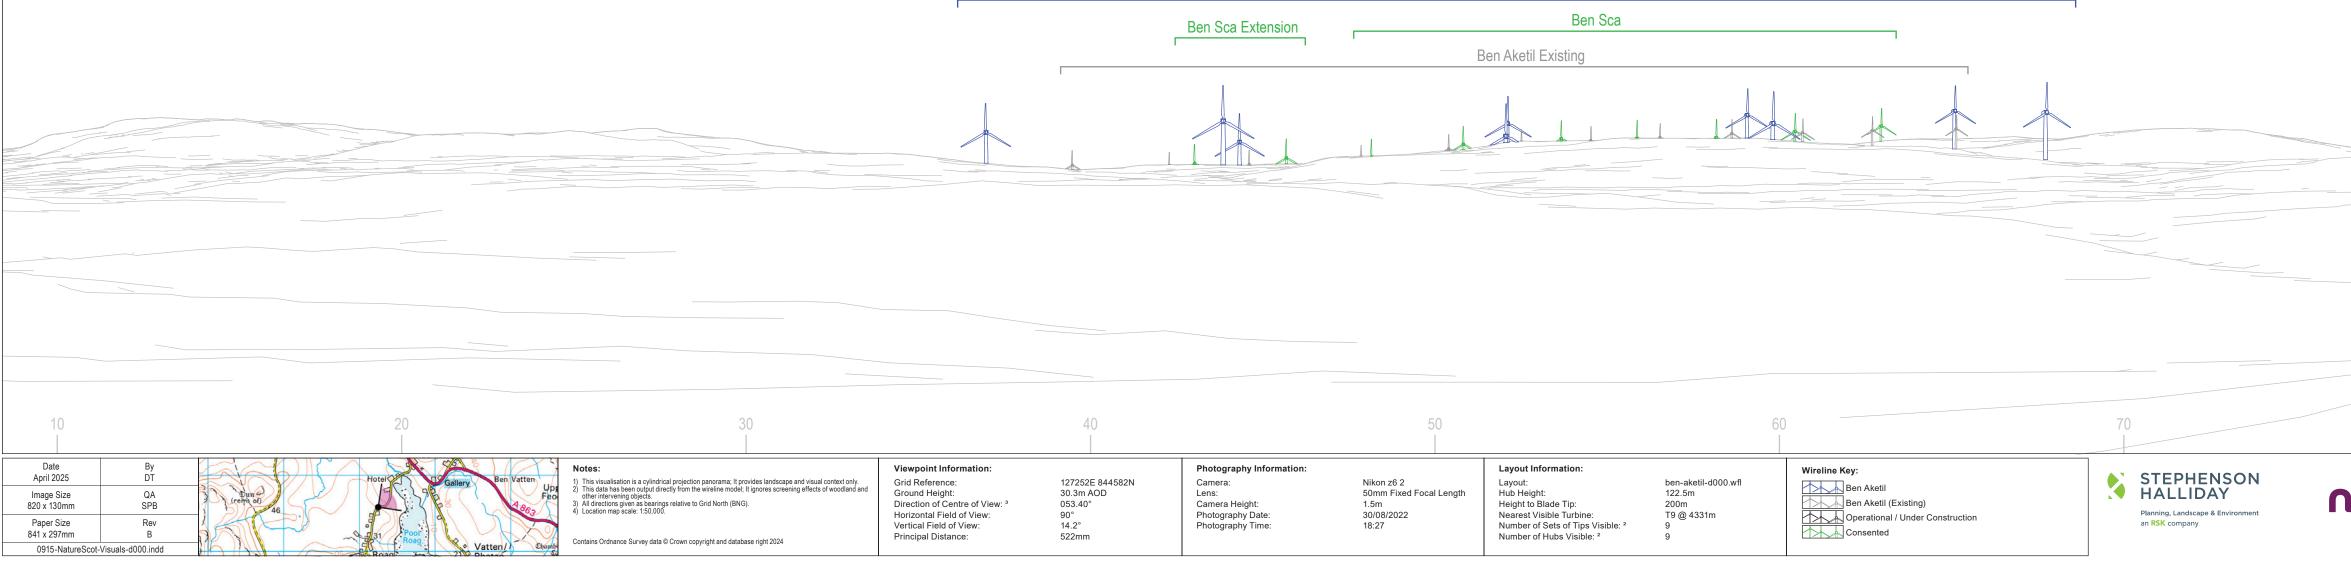

|                                                                                                          | 50<br>                                                               |                                                                                                                                                                                           | 60                                                            |                                                                                                       | 70                                                                            | 80<br> |
|----------------------------------------------------------------------------------------------------------|----------------------------------------------------------------------|-------------------------------------------------------------------------------------------------------------------------------------------------------------------------------------------|---------------------------------------------------------------|-------------------------------------------------------------------------------------------------------|-------------------------------------------------------------------------------|--------|
| Photography Information:<br>Camera:<br>Lens:<br>Camera Height:<br>Photography Date:<br>Photography Time: | Nikon z6 2<br>50mm Fixed Focal Length<br>1.5m<br>30/08/2022<br>18:27 | Layout Information:<br>Layout:<br>Hub Height:<br>Height to Blade Tip:<br>Nearest Visible Turbine:<br>Number of Sets of Tips Visible: <sup>2</sup><br>Number of Hubs Visible: <sup>2</sup> | ben-aketil-d000.wfl<br>122.5m<br>200m<br>T9 @ 4331m<br>9<br>9 | Wireline Key:<br>Ben Aketil<br>Ben Aketil (Existing)<br>Operational / Under Construction<br>Consented | STEPHENSON<br>HALLIDAY<br>Planning, Landscape & Environment<br>an RSK company | nadara |

# Viewpoint 5: Roag **CONSENTED BASELINE VISUALISATION 5a**