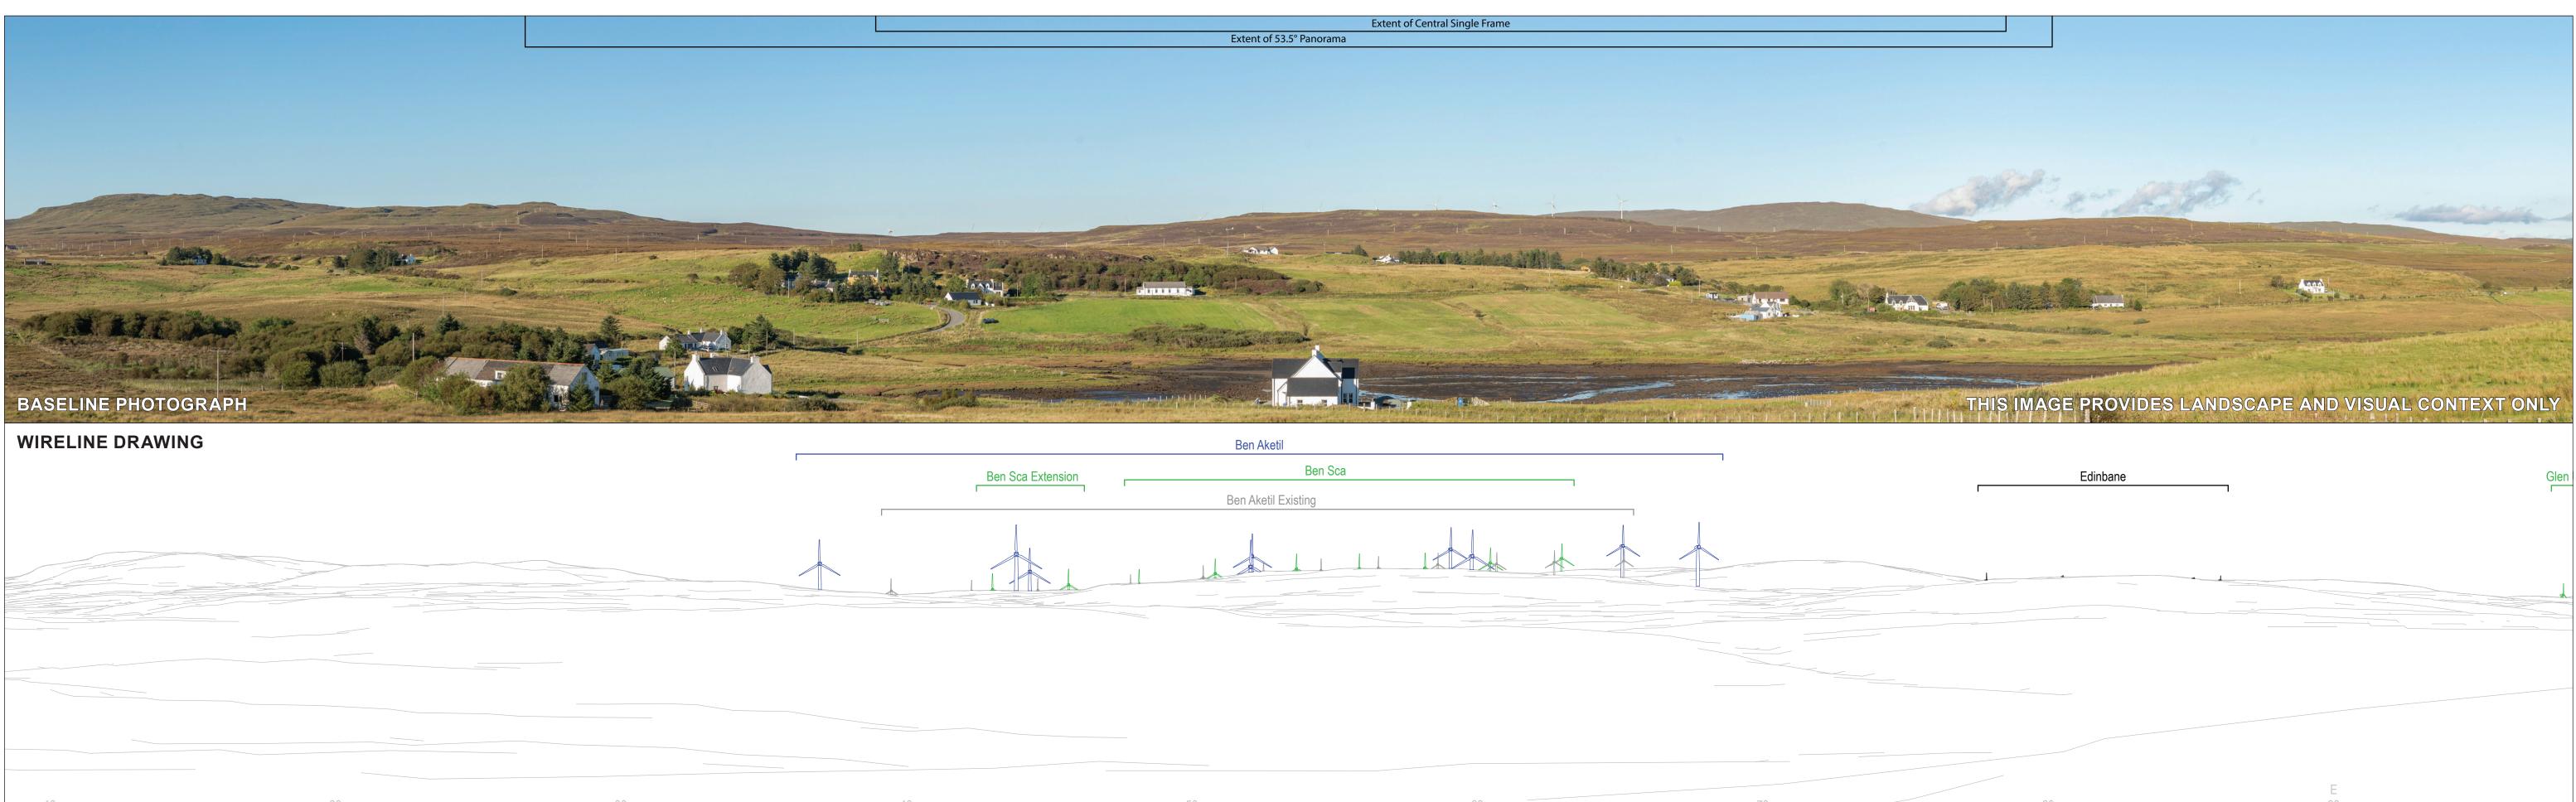

|                                                                                                          | 50<br>                                                               |                                                                                                                                                                                           | 60                                                            |                                                                                                       | 70                                                                            | 80<br> |
|----------------------------------------------------------------------------------------------------------|---------------------------------------------------------------