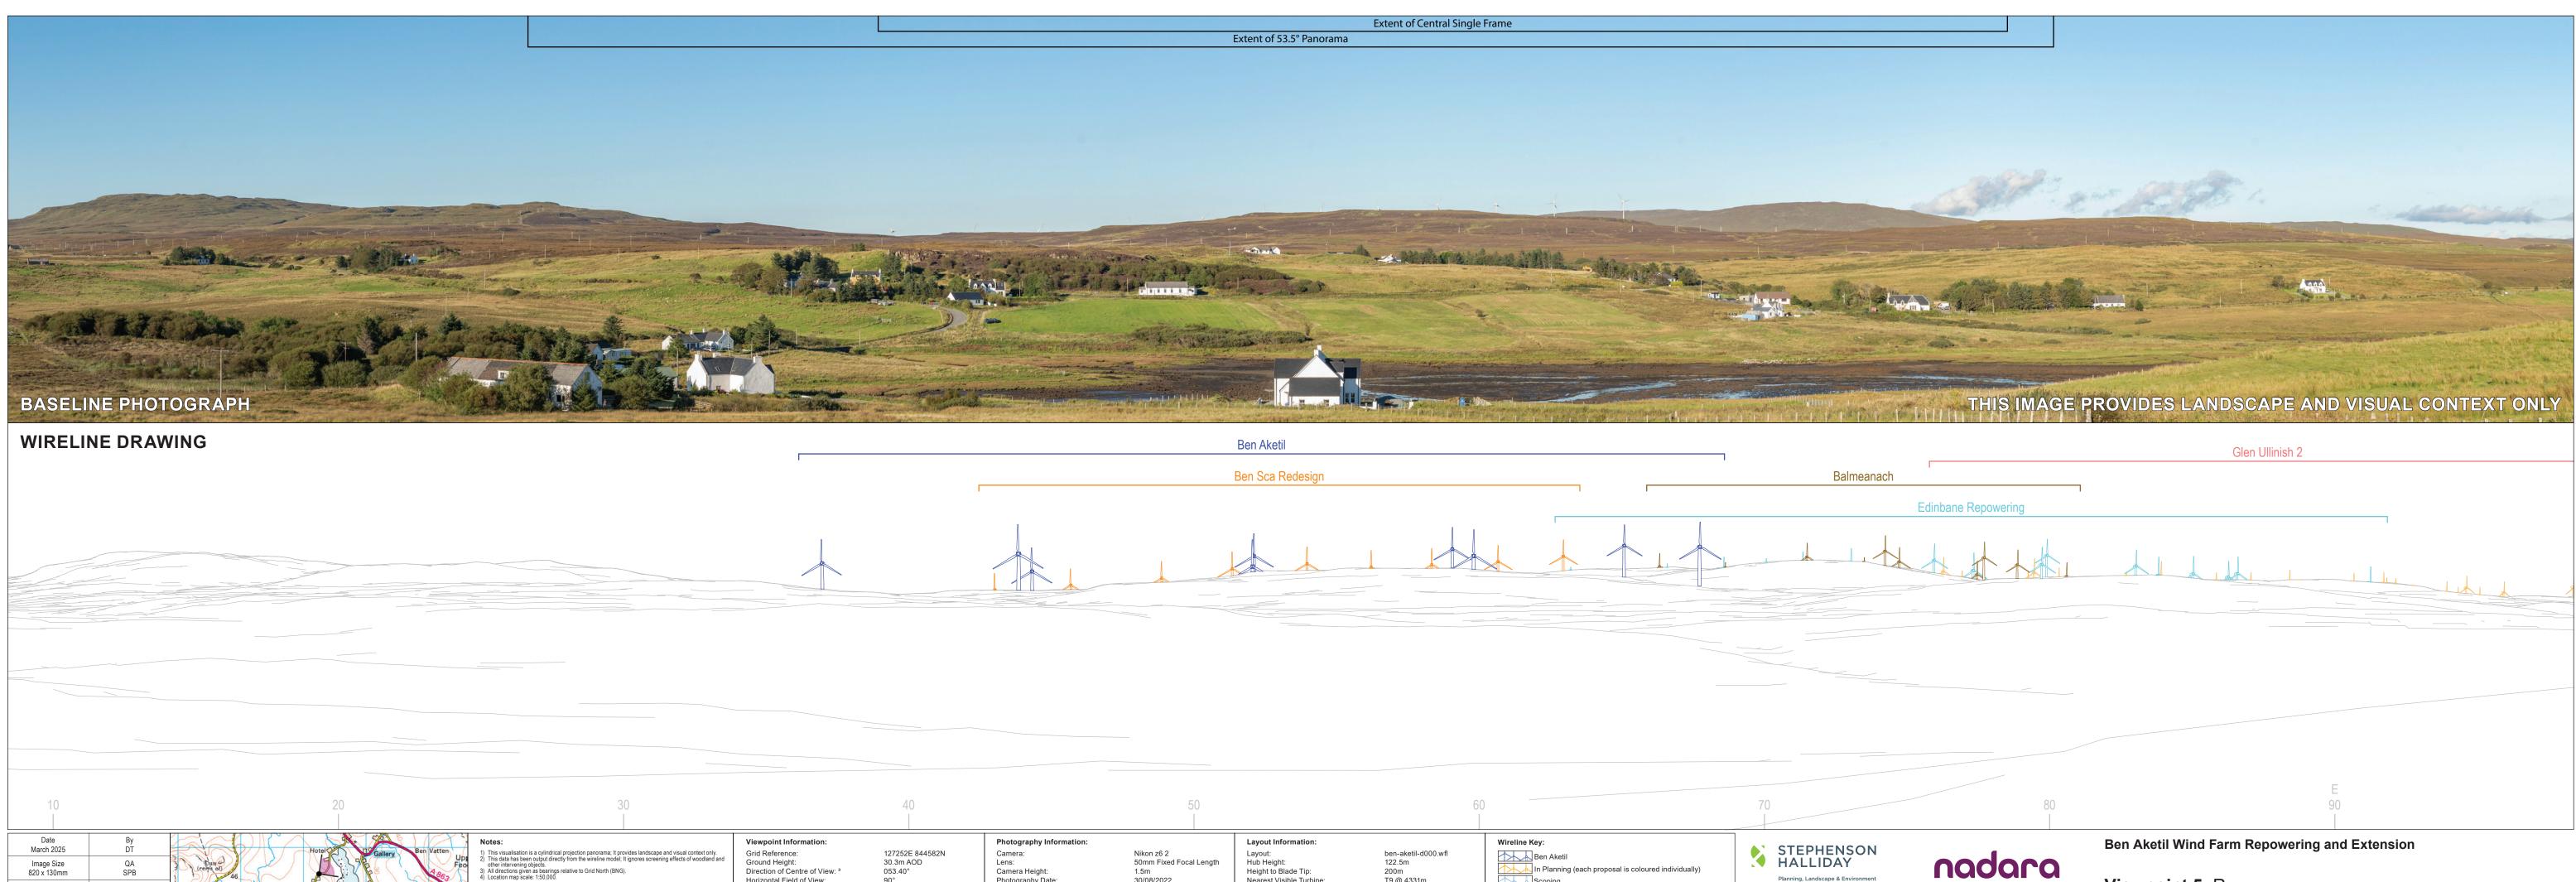

### Ben Aketil Wind Farm Repowering and Extension

# Viewpoint 5: Roag PROPOSED BASELINE VISUALISATION 5b

Viewpoint 5: Roag CONSENTED BASELINE VISUALISATION 5c

Viewpoint 5: Roag PROPOSED BASELINE VISUALISATION 5d

PROPOSED BASELINE VISUALISATION 5e