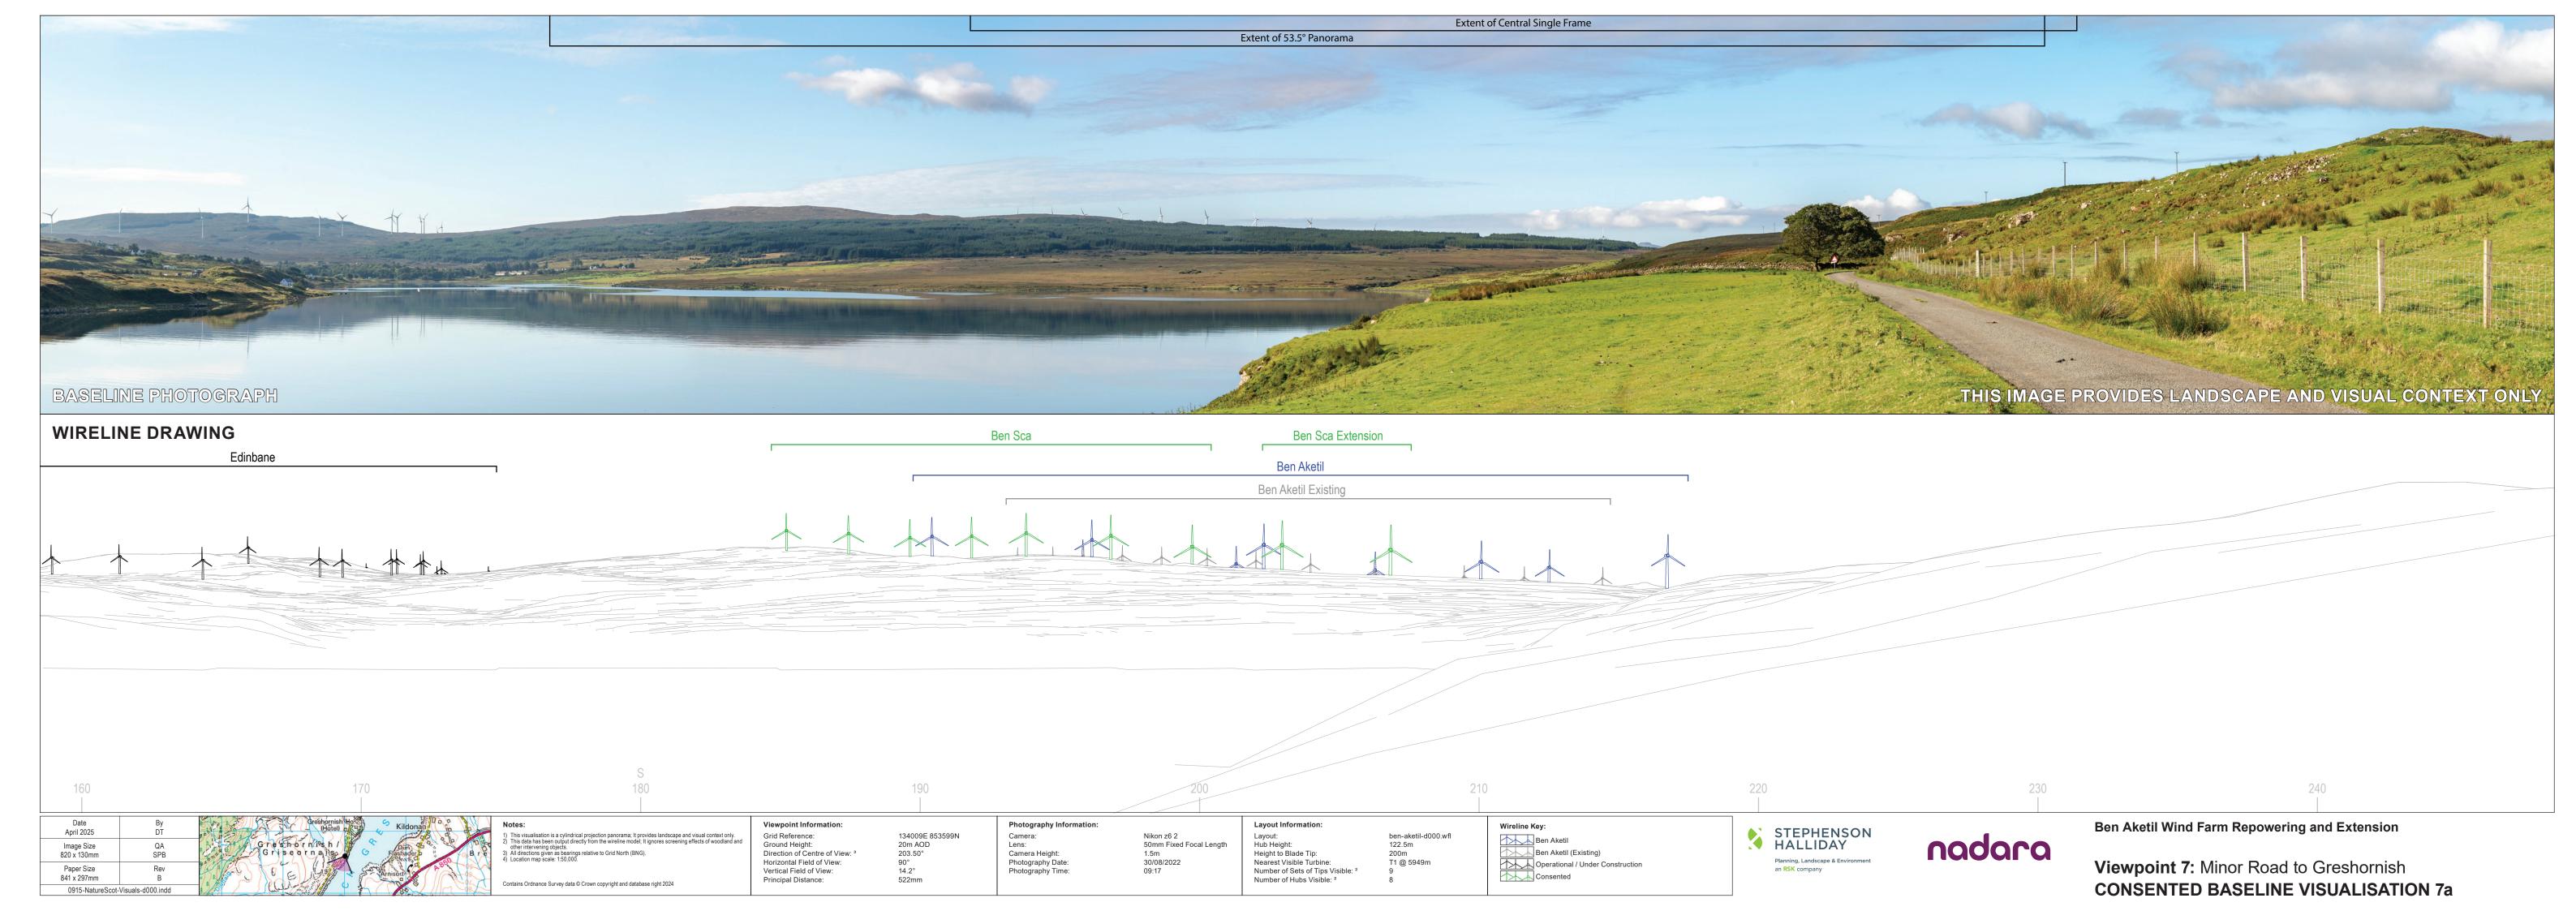

Grid Reference:
Ground Height:
Direction of Centre of View:
Horizontal Field of View:
Vertical Field of View:
Principal Distance:

134009E 853599N 20m AOD 203.50° 53.5° 18.2° 813.4mm

Layout:
Hub Height:
Height to Blade Tip:
Nearest Visible Turbine:
Number of Sets of Tips Visible: <sup>2</sup>
Number of Hubs Visible: <sup>2</sup>

ben-aketil-d000.wfl 122.5m 200m T1 @ 5949m

nadara

Viewpoint 7: Minor Road to Greshornish WIRELINE VISUALISATION 7g

Paper Size 841 x 297mm

Grid Reference:
Ground Height:
Direction of Centre of View:
Horizontal Field of View:
Vertical Field of View:
Principal Distance: