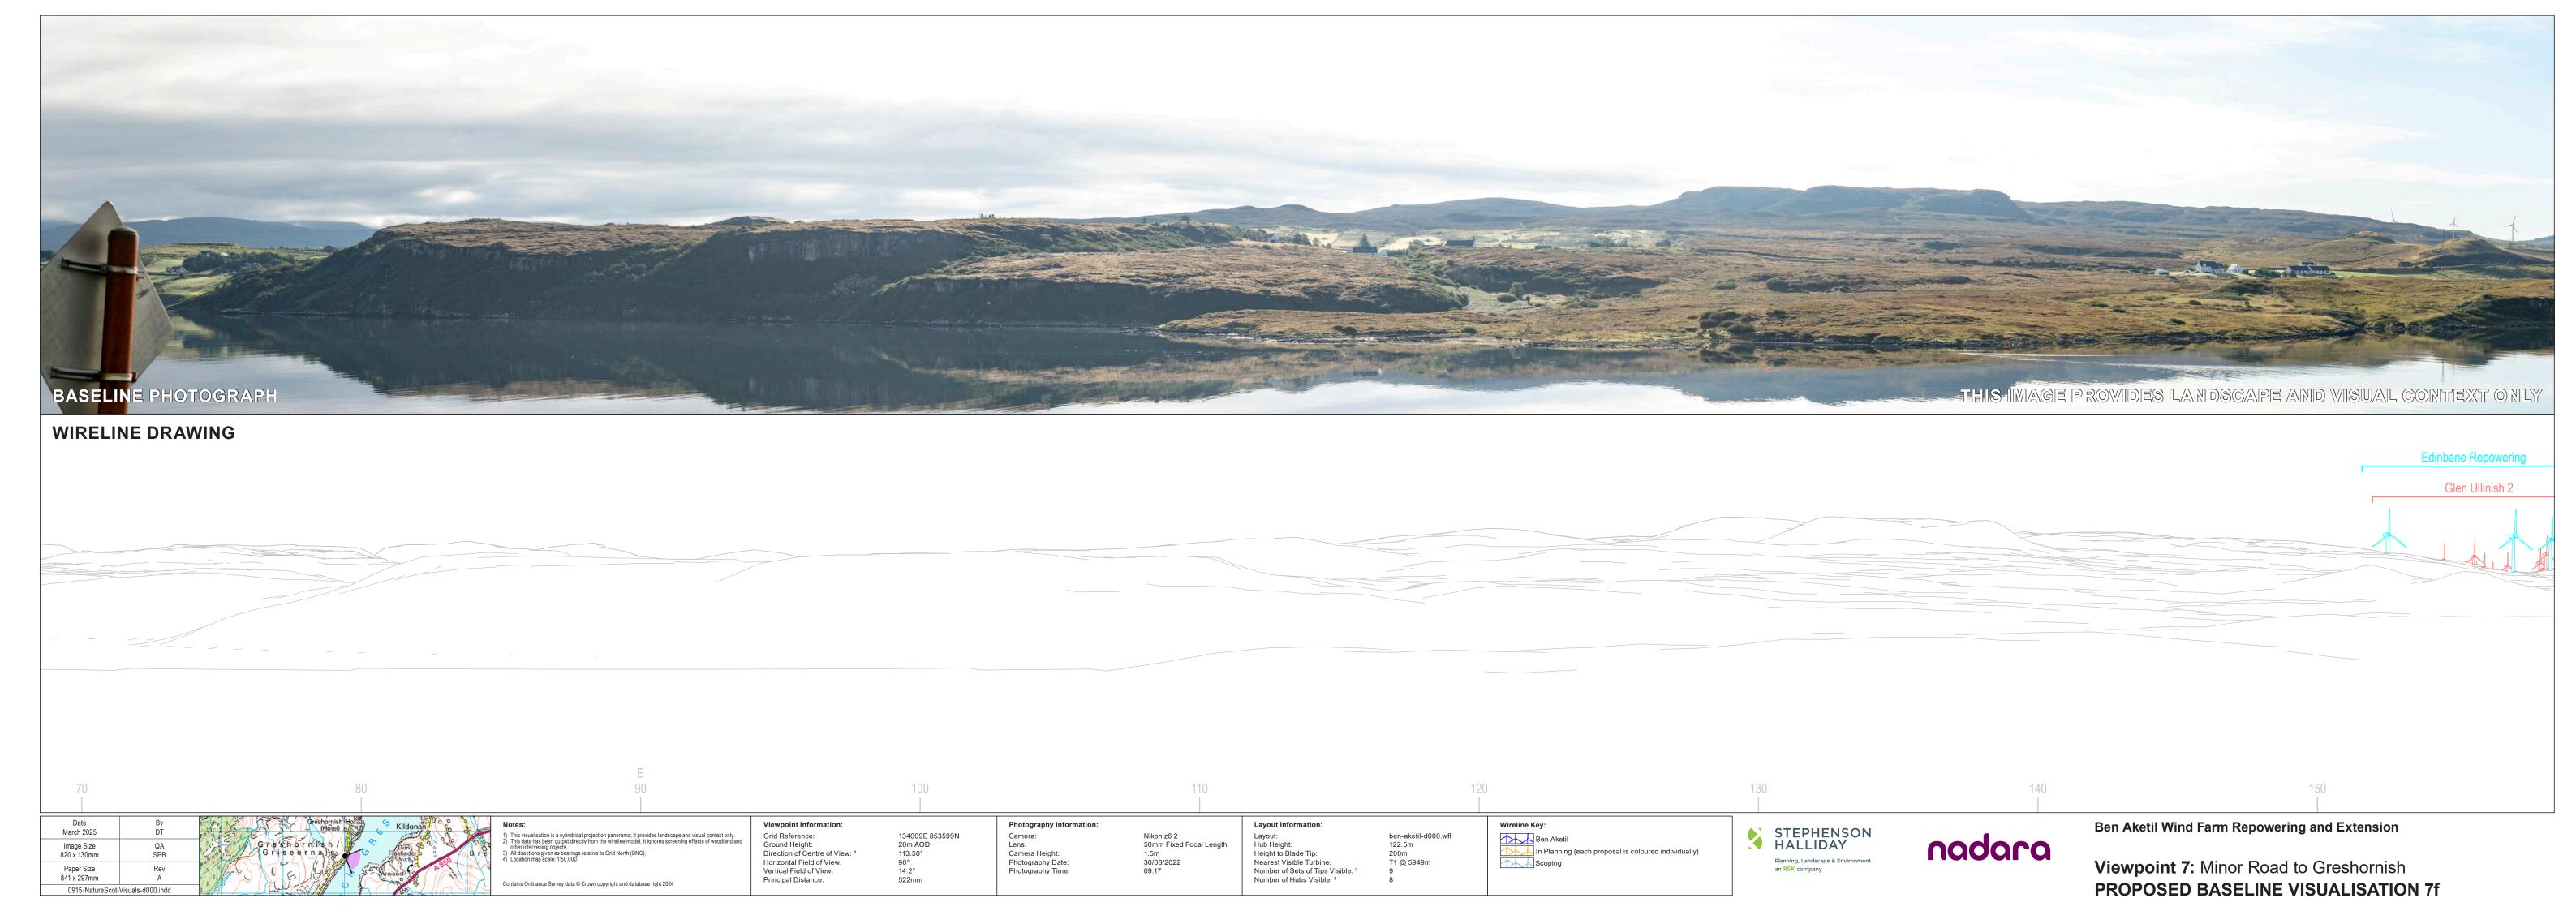

Grid Reference:
Ground Height:
Direction of Centre of View:
Horizontal Field of View:
Vertical Field of View:
Principal Distance:

134009E 853599N 20m AOD 203.50° 53.5° 18.2° 813.4mm

Layout:
Hub Height:
Height to Blade Tip:
Nearest Visible Turbine:
Number of Sets of Tips Visible: <sup>2</sup>
Number of Hubs Visible: <sup>2</sup>

ben-aketil-d000.wfl 122.5m 200m T1 @ 5949m

nadara

Viewpoint 7: Minor Road to Greshornish WIRELINE VISUALISATION 7g

Paper Size 841 x 297mm

Grid Reference:
Ground Height:
Direction of Centre of View:
Horizontal Field of View:
Vertical Field of View:
Principal Distance: