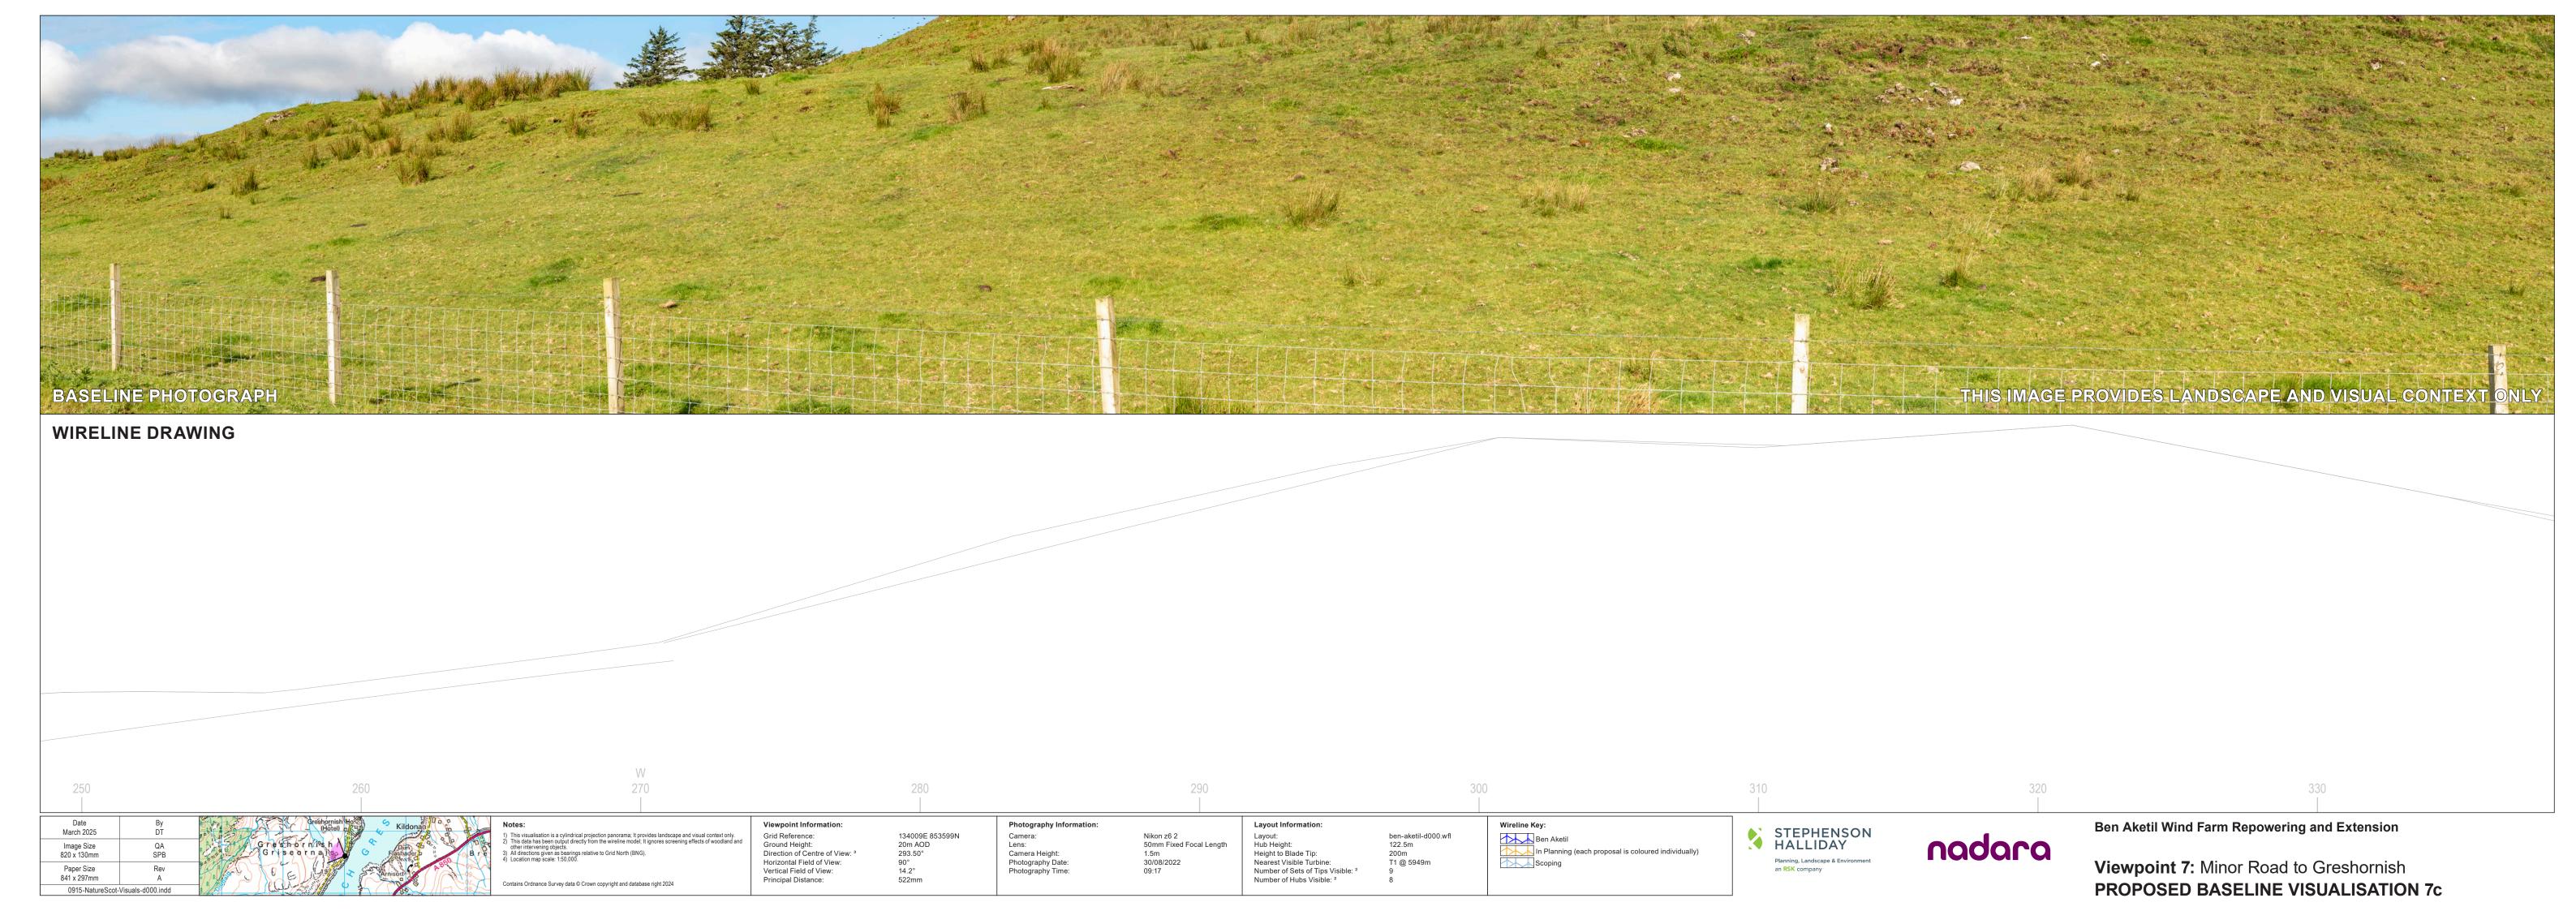

Grid Reference:
Ground Height:
Direction of Centre of View:
Horizontal Field of View:
Vertical Field of View:
Principal Distance:

134009E 853599N 20m AOD 203.50° 53.5° 18.2° 813.4mm

Layout:
Hub Height:
Height to Blade Tip:
Nearest Visible Turbine:
Number of Sets of Tips Visible: <sup>2</sup>
Number of Hubs Visible: <sup>2</sup>

ben-aketil-d000.wfl 122.5m 200m T1 @ 5949m



nadara

Viewpoint 7: Minor Road to Greshornish WIRELINE VISUALISATION 7g



Paper Size 841 x 297mm

Grid Reference:
Ground Height:
Direction of Centre of View:
Horizontal Field of View:
Vertical Field of View:
Principal Distance:

134009E 853599N 20m AOD 203.50° 53.5° 18.2° 813.4mm



nadara

Viewpoint 7: Minor Road to Greshornish **PHOTOMONTAGE VISUALISATION 7h**