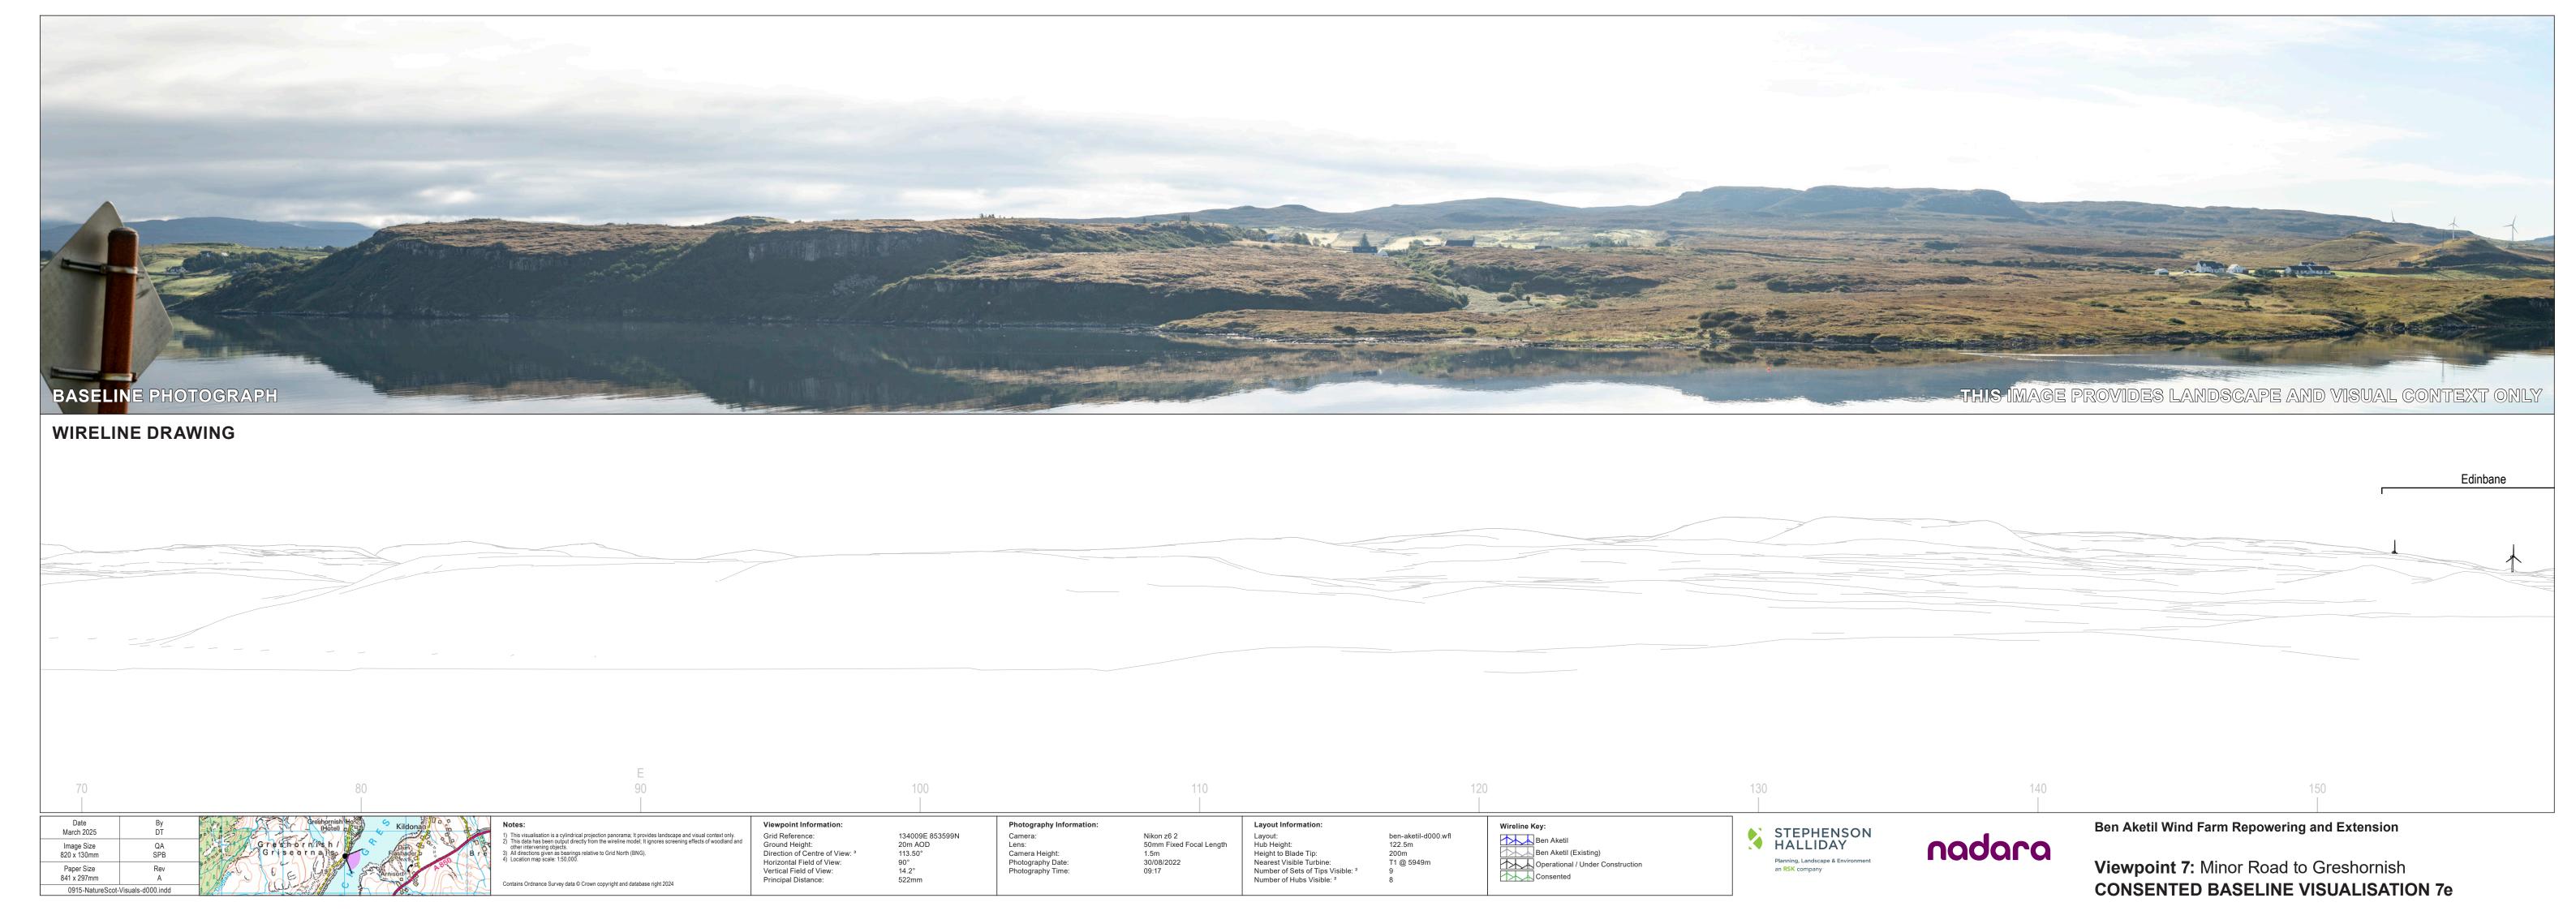

Grid Reference:
Ground Height:
Direction of Centre of View:
Horizontal Field of View:
Vertical Field of View:
Principal Distance:

134009E 853599N 20m AOD 203.50° 53.5° 18.2° 813.4mm

Layout:
Hub Height:
Height to Blade Tip:
Nearest Visible Turbine:
Number of Sets of Tips Visible: <sup>2</sup>
Number of Hubs Visible: <sup>2</sup>

ben-aketil-d000.wfl 122.5m 200m T1 @ 5949m



nadara

Viewpoint 7: Minor Road to Greshornish WIRELINE VISUALISATION 7g



Paper Size 841 x 297mm

Grid Reference:
Ground Height:
Direction of Centre of View:
Horizontal Field of View:
Vertical Field of View:
Principal Distance:

134009E 853599N 20m AOD 203.50° 53.5° 18.2° 813.4mm



nadara

Viewpoint 7: Minor Road to Greshornish **PHOTOMONTAGE VISUALISATION 7h**