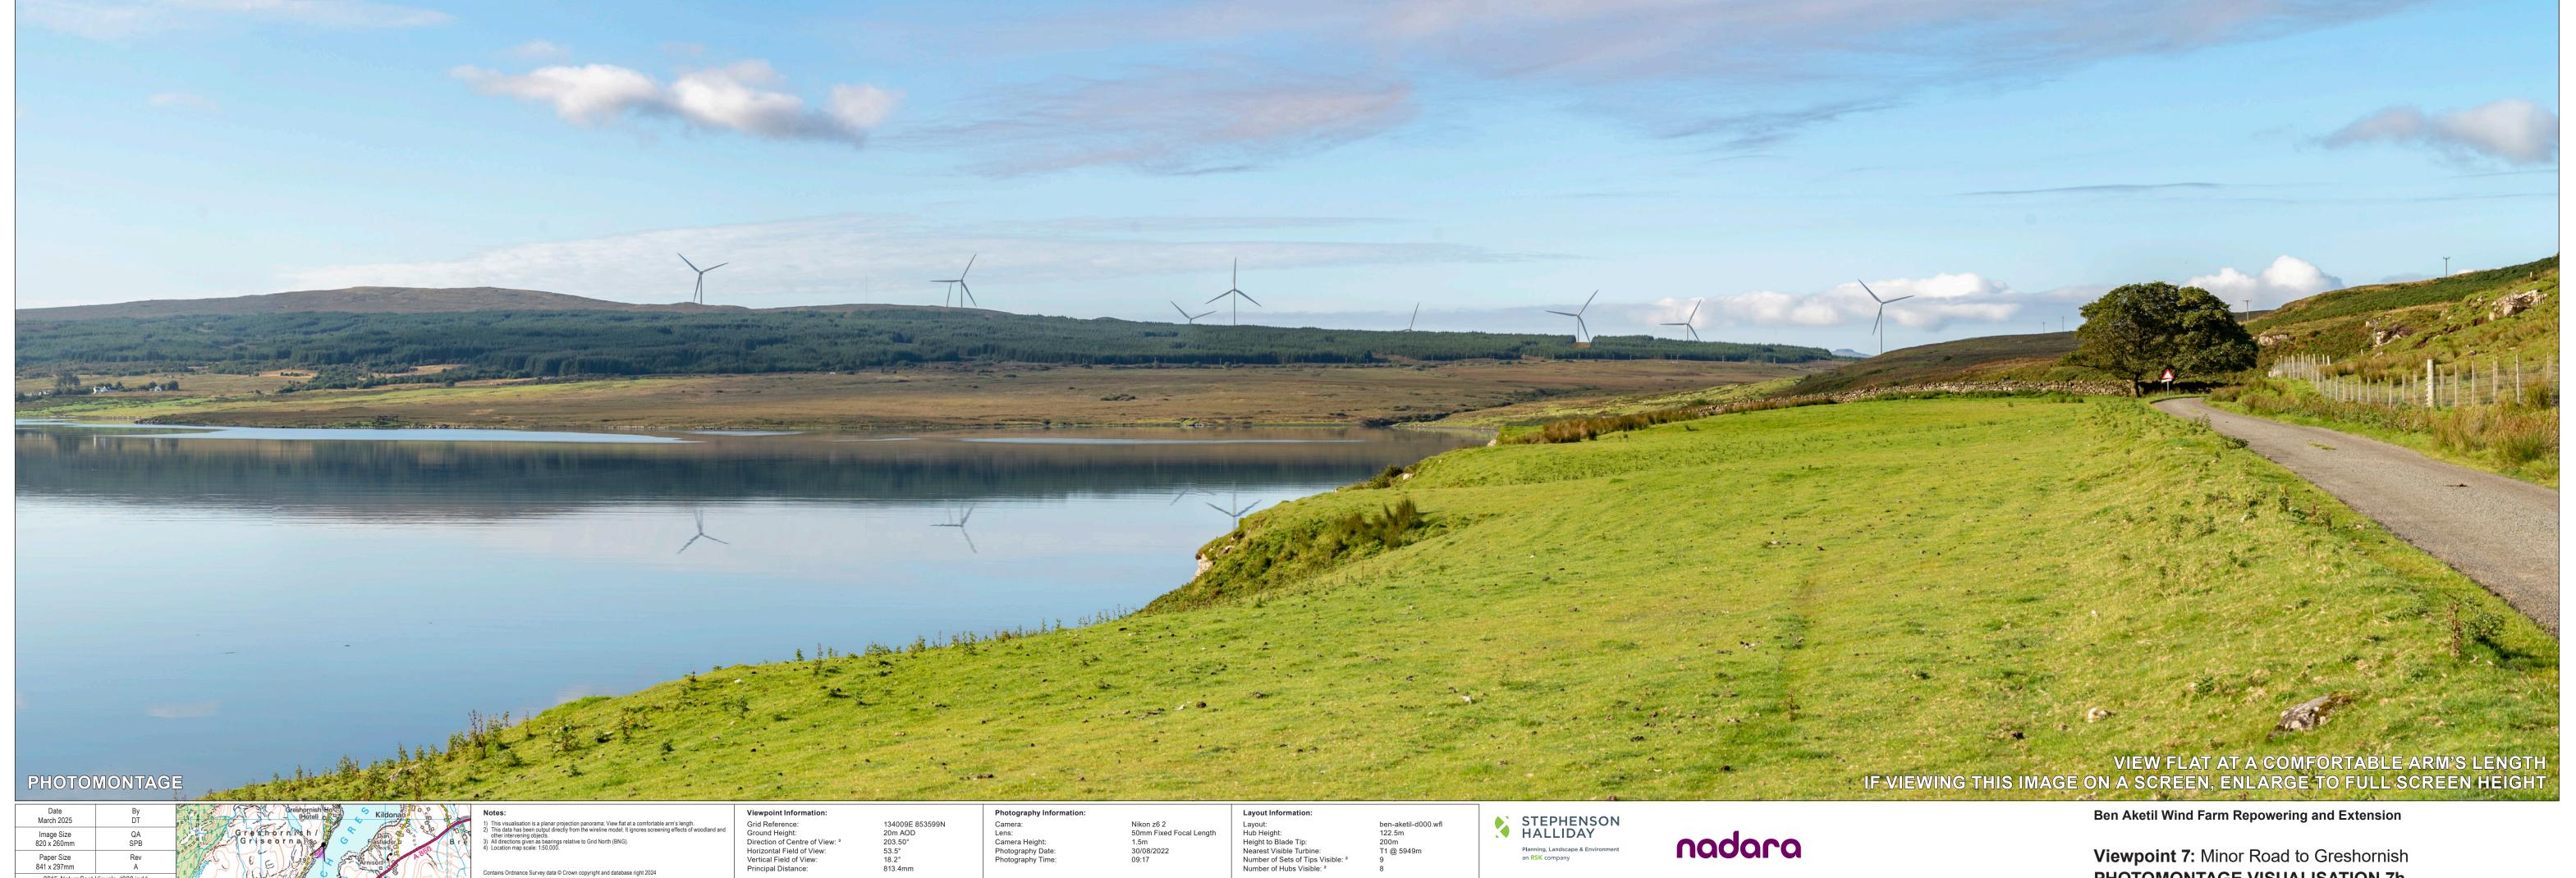

Grid Reference:
Ground Height:
Direction of Centre of View:
Horizontal Field of View:
Vertical Field of View:
Principal Distance:

134009E 853599N 20m AOD 203.50° 53.5° 18.2° 813.4mm

Layout:
Hub Height:
Height to Blade Tip:
Nearest Visible Turbine:
Number of Sets of Tips Visible: <sup>2</sup>
Number of Hubs Visible: <sup>2</sup>

ben-aketil-d000.wfl 122.5m 200m T1 @ 5949m

nadara

Viewpoint 7: Minor Road to Greshornish WIRELINE VISUALISATION 7g

Paper Size 841 x 297mm

Grid Reference:
Ground Height:
Direction of Centre of View:
Horizontal Field of View:
Vertical Field of View:
Principal Distance:

134009E 853599N 20m AOD 203.50° 53.5° 18.2° 813.4mm

nadara

Viewpoint 7: Minor Road to Greshornish **PHOTOMONTAGE VISUALISATION 7h**