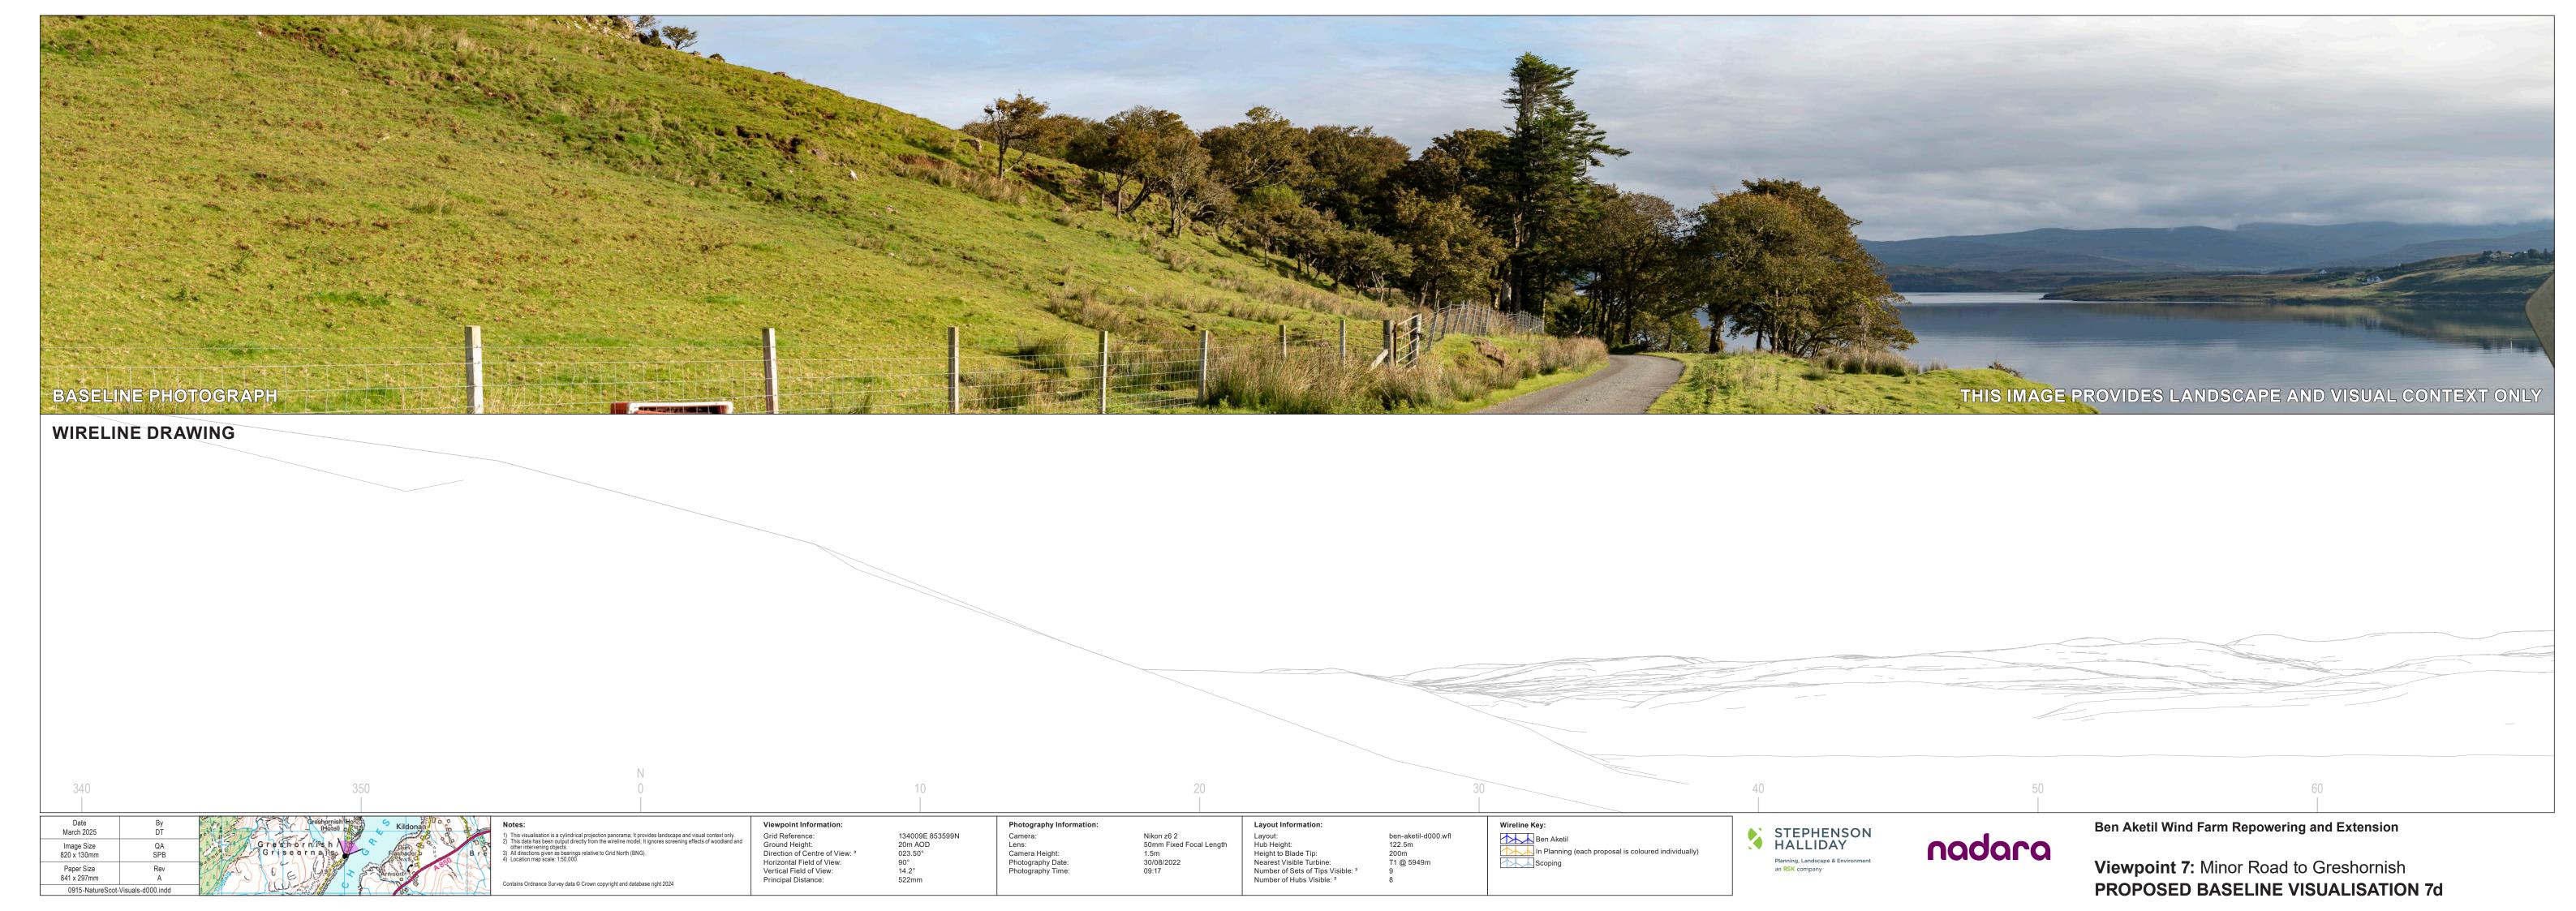

Grid Reference:
Ground Height:
Direction of Centre of View:
Horizontal Field of View:
Vertical Field of View:
Principal Distance:

134009E 853599N 20m AOD 203.50° 53.5° 18.2° 813.4mm

Layout:
Hub Height:
Height to Blade Tip:
Nearest Visible Turbine:
Number of Sets of Tips Visible: <sup>2</sup>
Number of Hubs Visible: <sup>2</sup>

ben-aketil-d000.wfl 122.5m 200m T1 @ 5949m



nadara

Viewpoint 7: Minor Road to Greshornish WIRELINE VISUALISATION 7g



Paper Size 841 x 297mm

Grid Reference:
Ground Height:
Direction of Centre of View:
Horizontal Field of View:
Vertical Field of View:
Principal Distance:

134009E 853599N 20m AOD 203.50° 53.5° 18.2° 813.4mm



nadara

Viewpoint 7: Minor Road to Greshornish **PHOTOMONTAGE VISUALISATION 7h**