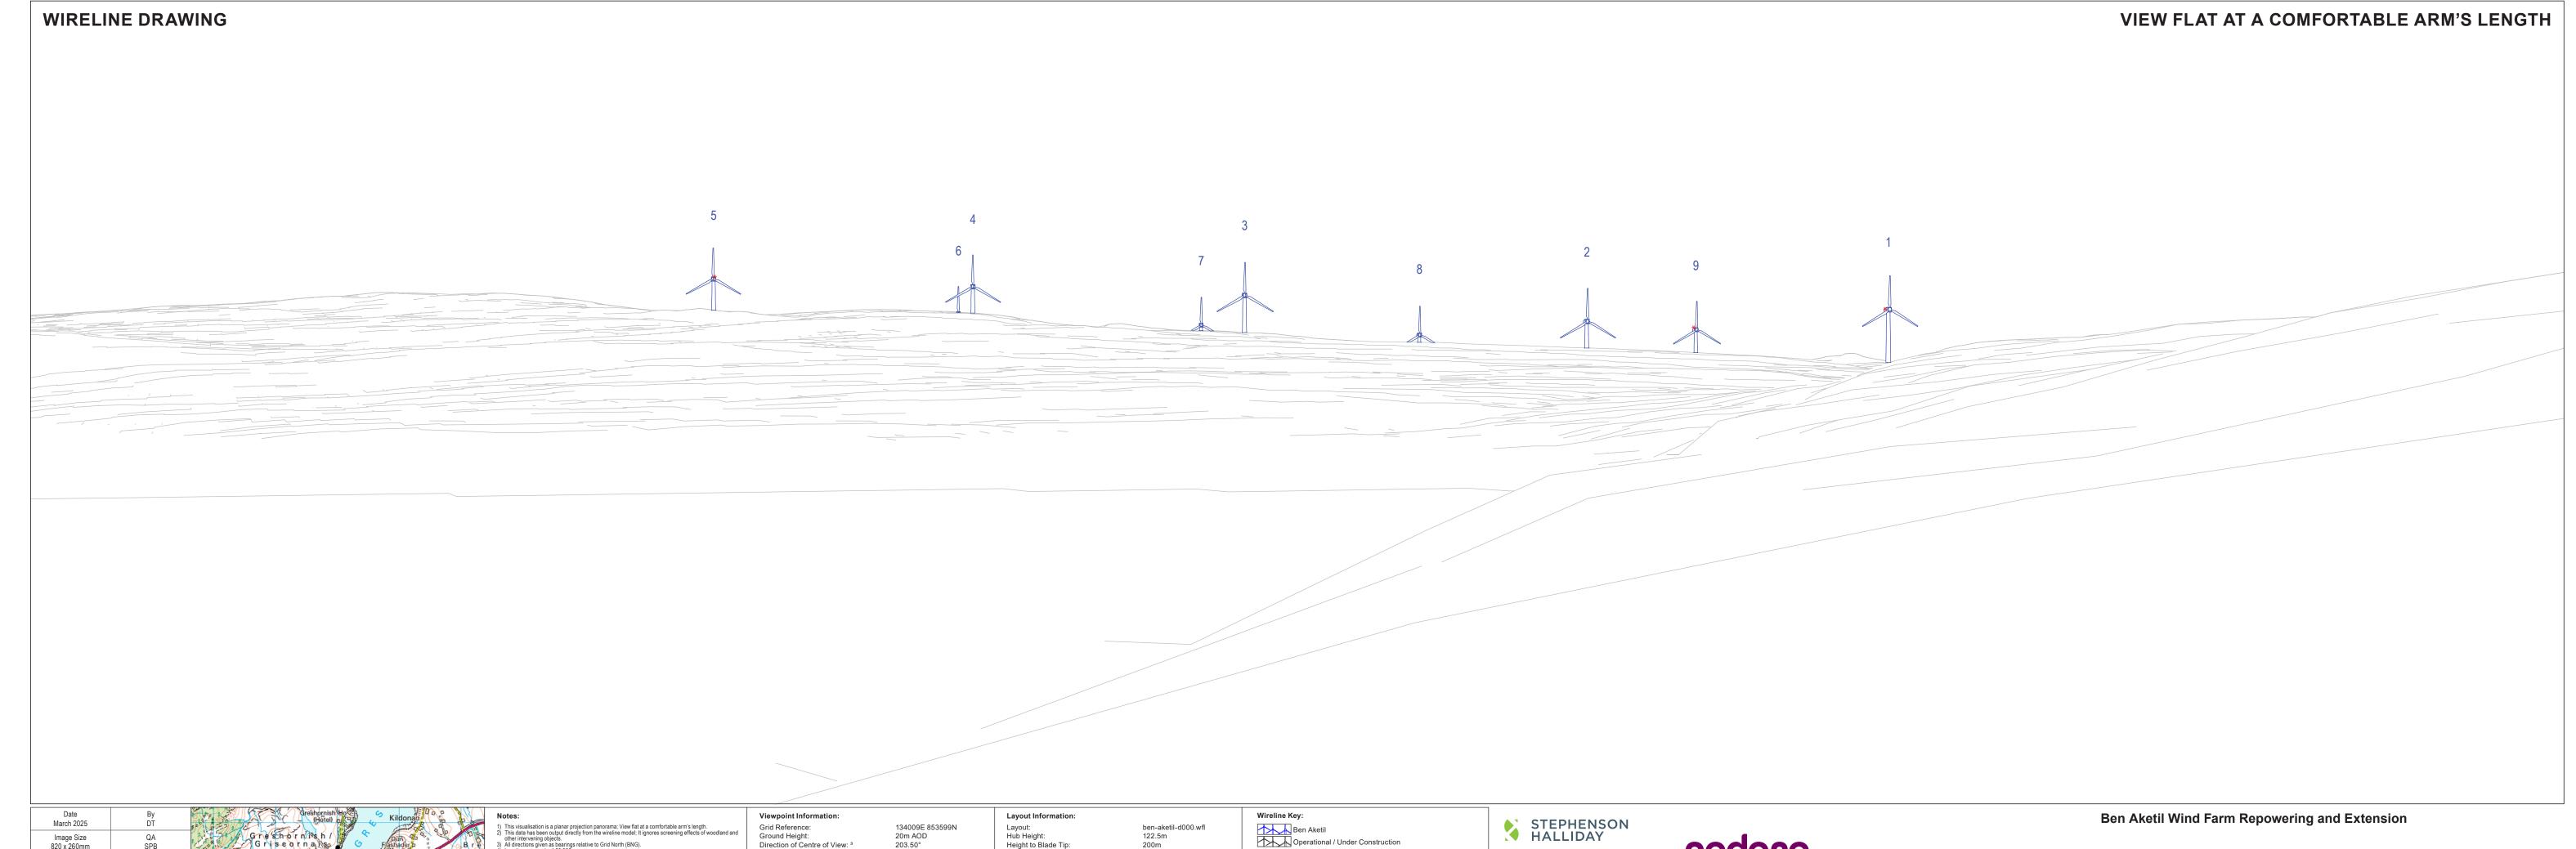

ben-aketil-d000.wfl 122.5m 200m T1 @ 5949m

nadara

Viewpoint 7: Minor Road to Greshornish WIRELINE VISUALISATION 7g

Paper Size 841 x 297mm

Grid Reference:
Ground Height:
Direction of Centre of View:
Horizontal Field of View:
Vertical Field of View:
Principal Distance:

134009E 853599N 20m AOD 203.50° 53.5° 18.2° 813.4mm

nadara

Viewpoint 7: Minor Road to Greshornish **PHOTOMONTAGE VISUALISATION 7h**