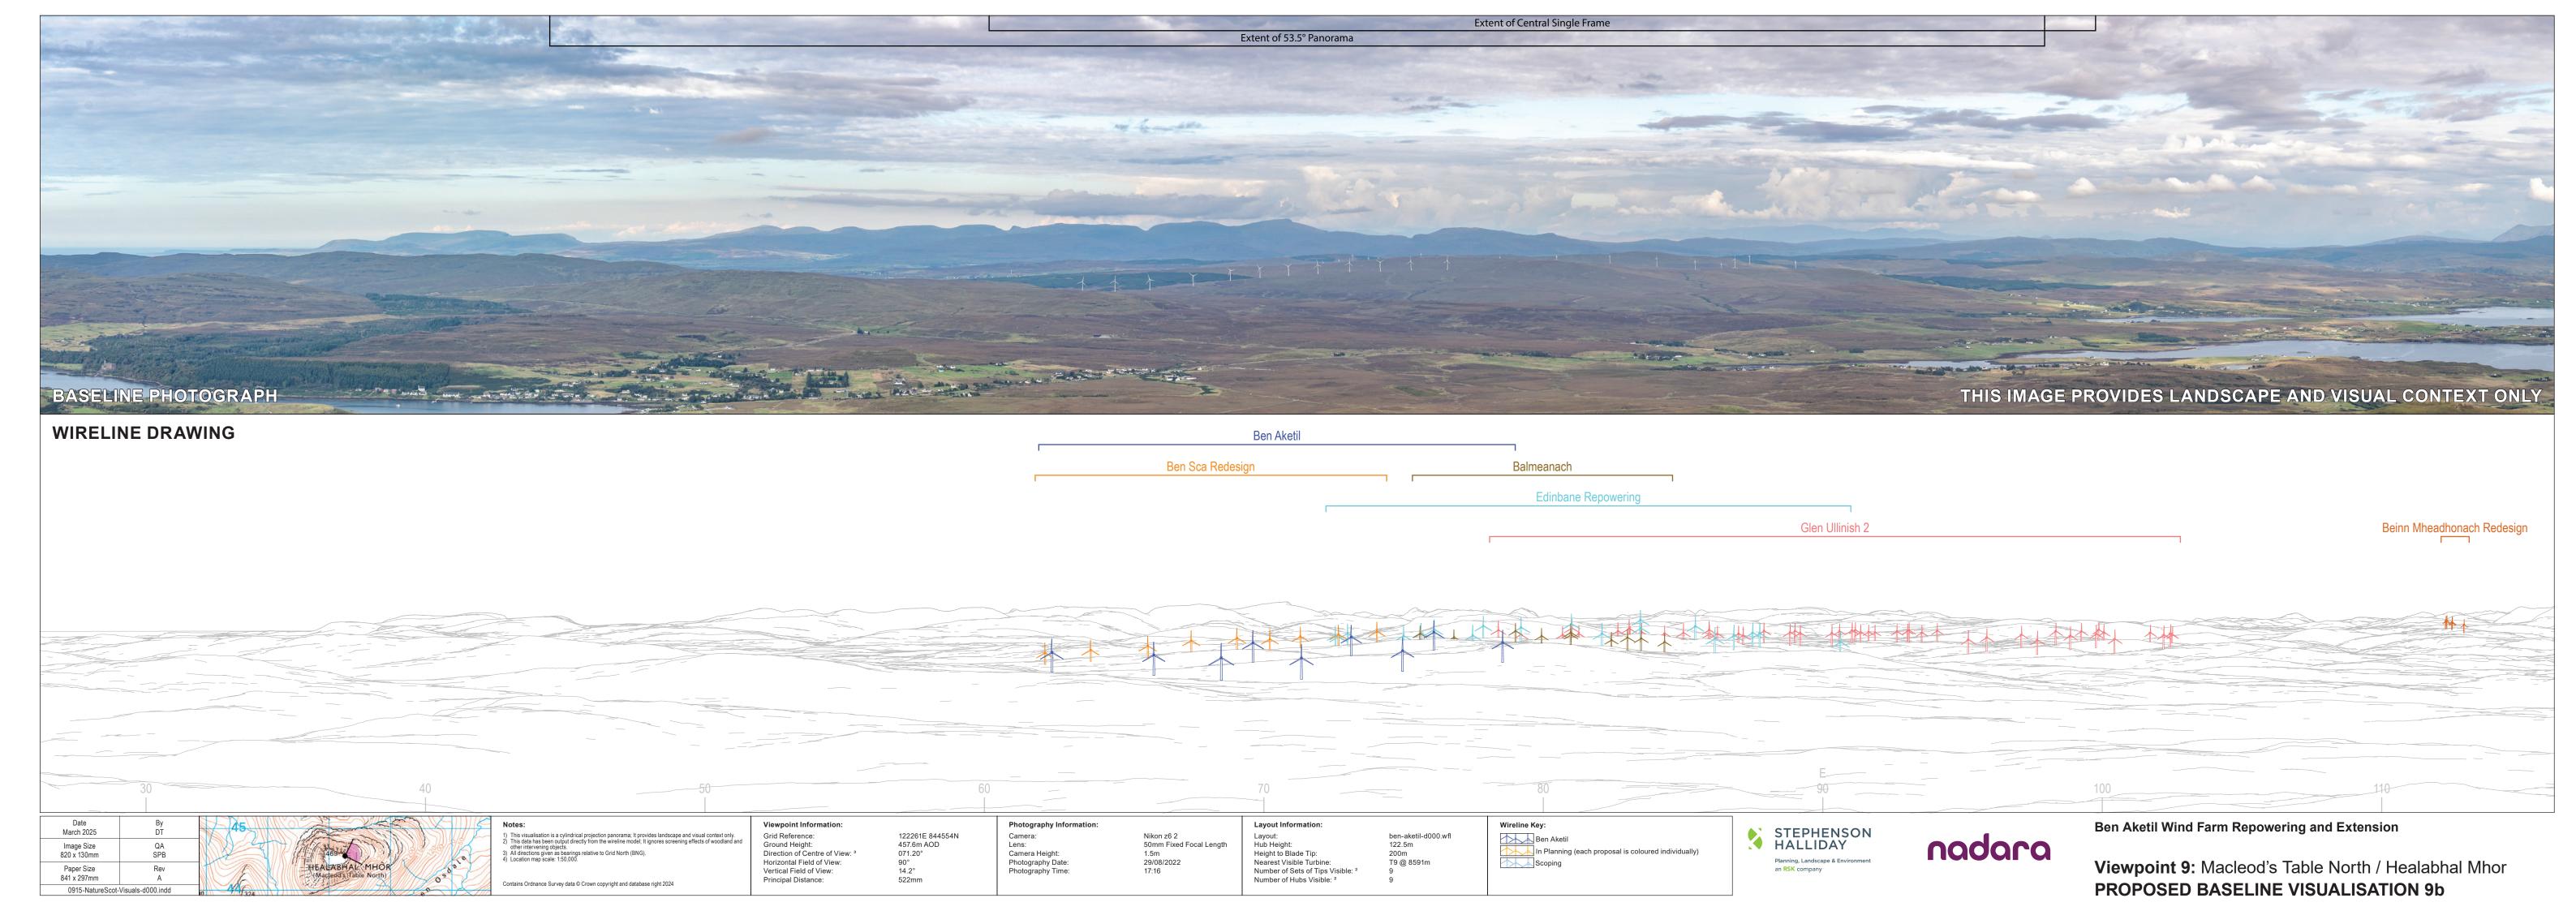

Wireline Key:

Paper Size 841 x 297mm

Ground Height:
Direction of Centre of View: 3 Horizontal Field of View: Vertical Field of View: Principal Distance:

Hub Height:
Height to Blade Tip:
Nearest Visible Turbine:
Number of Sets of Tips Visible: <sup>2</sup>
Number of Hubs Visible: <sup>2</sup>