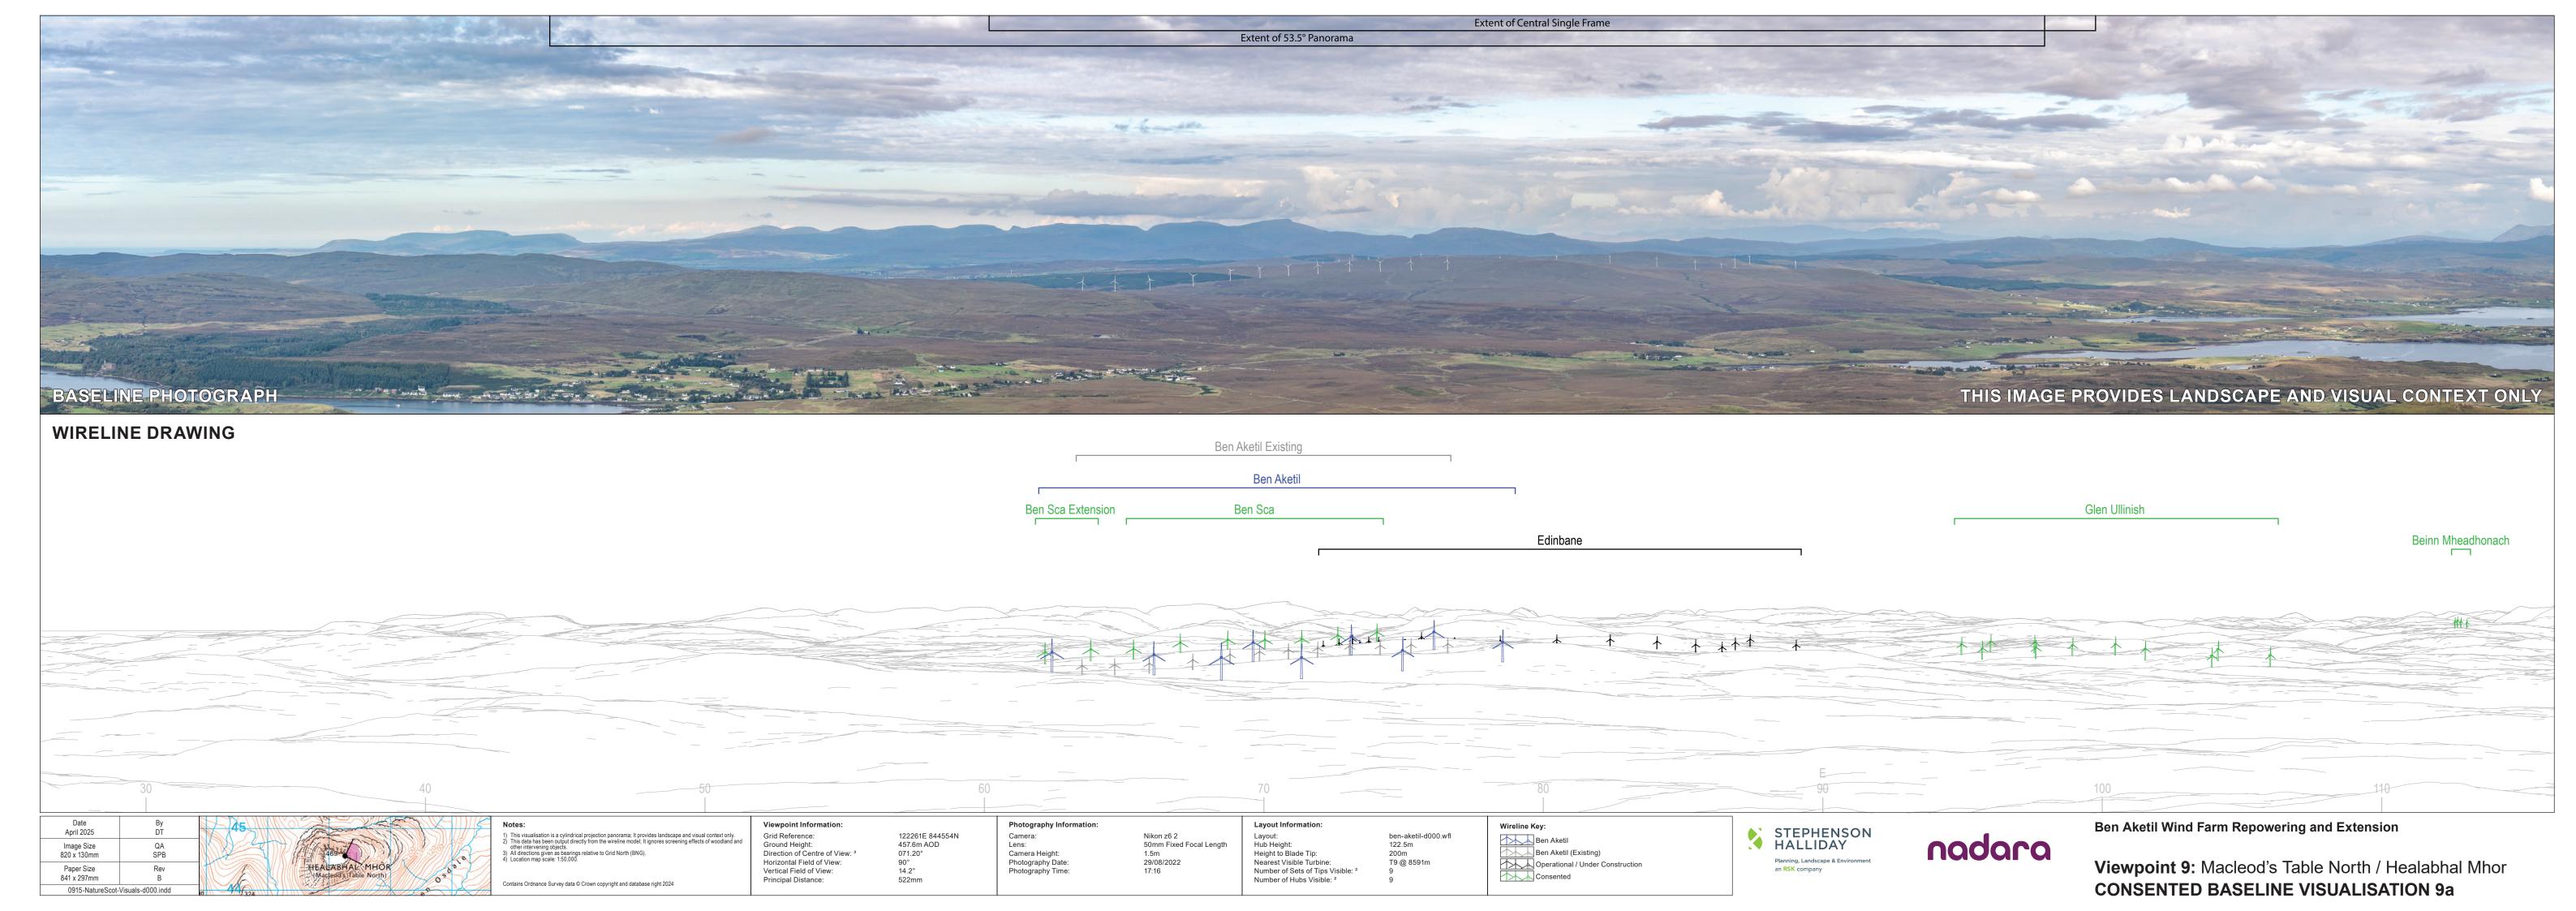

Wireline Key:

Paper Size 841 x 297mm

Ground Height:
Direction of Centre of View: 3 Horizontal Field of View: Vertical Field of View: Principal Distance:

Hub Height:
Height to Blade Tip:
Nearest Visible Turbine:
Number of Sets of Tips Visible: <sup>2</sup>
Number of Hubs Visible: <sup>2</sup>