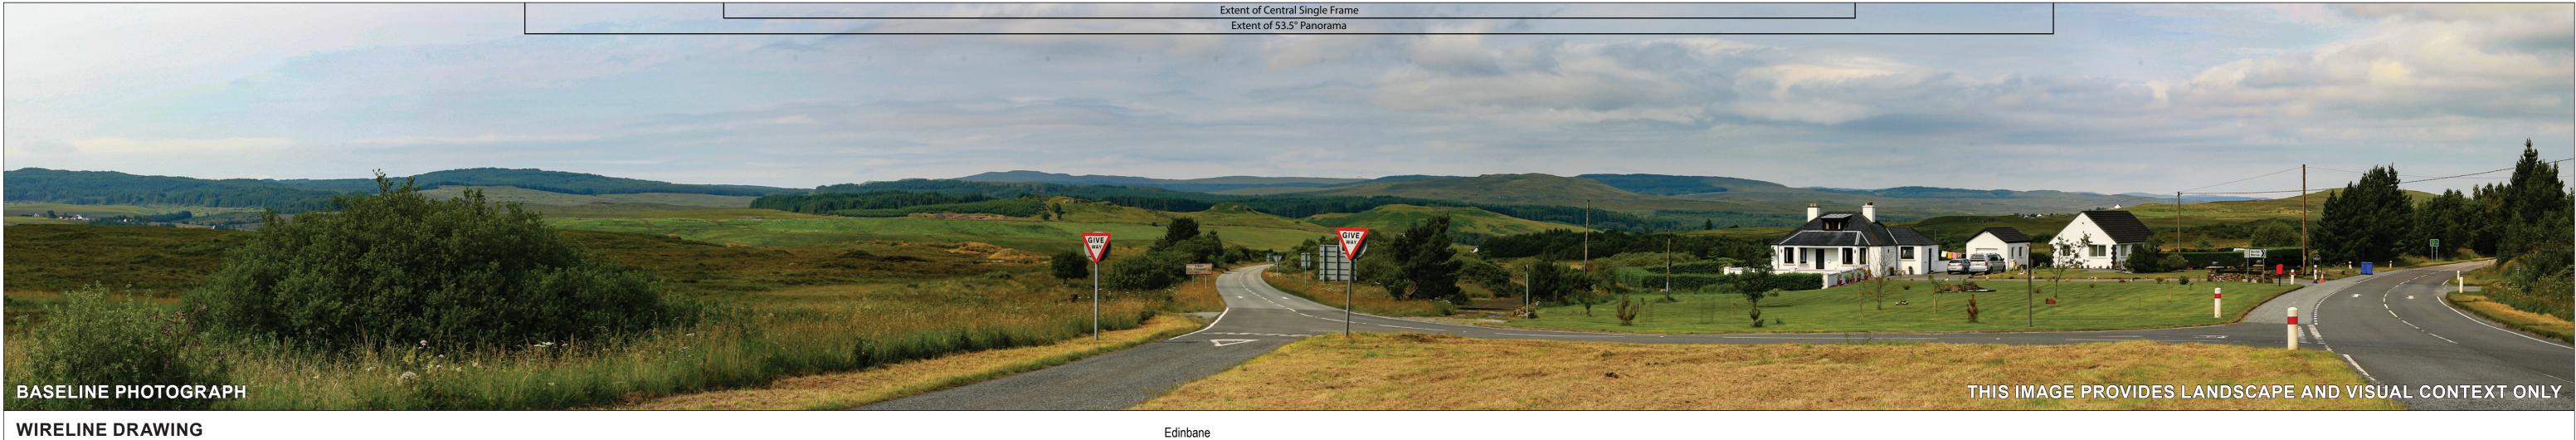

PROPOSED BASELINE VISUALISATION 12b



# CONSENTED BASELINE VISUALISATION 12c



# PROPOSED BASELINE VISUALISATION 12d





| 3                                                                                                        | 350                                                                    |                                                                                                                                                                                           | N<br>0<br>                                                     | 10<br>                                                                                         |                                                     |   |
|-------------------------------------------------------------------------------