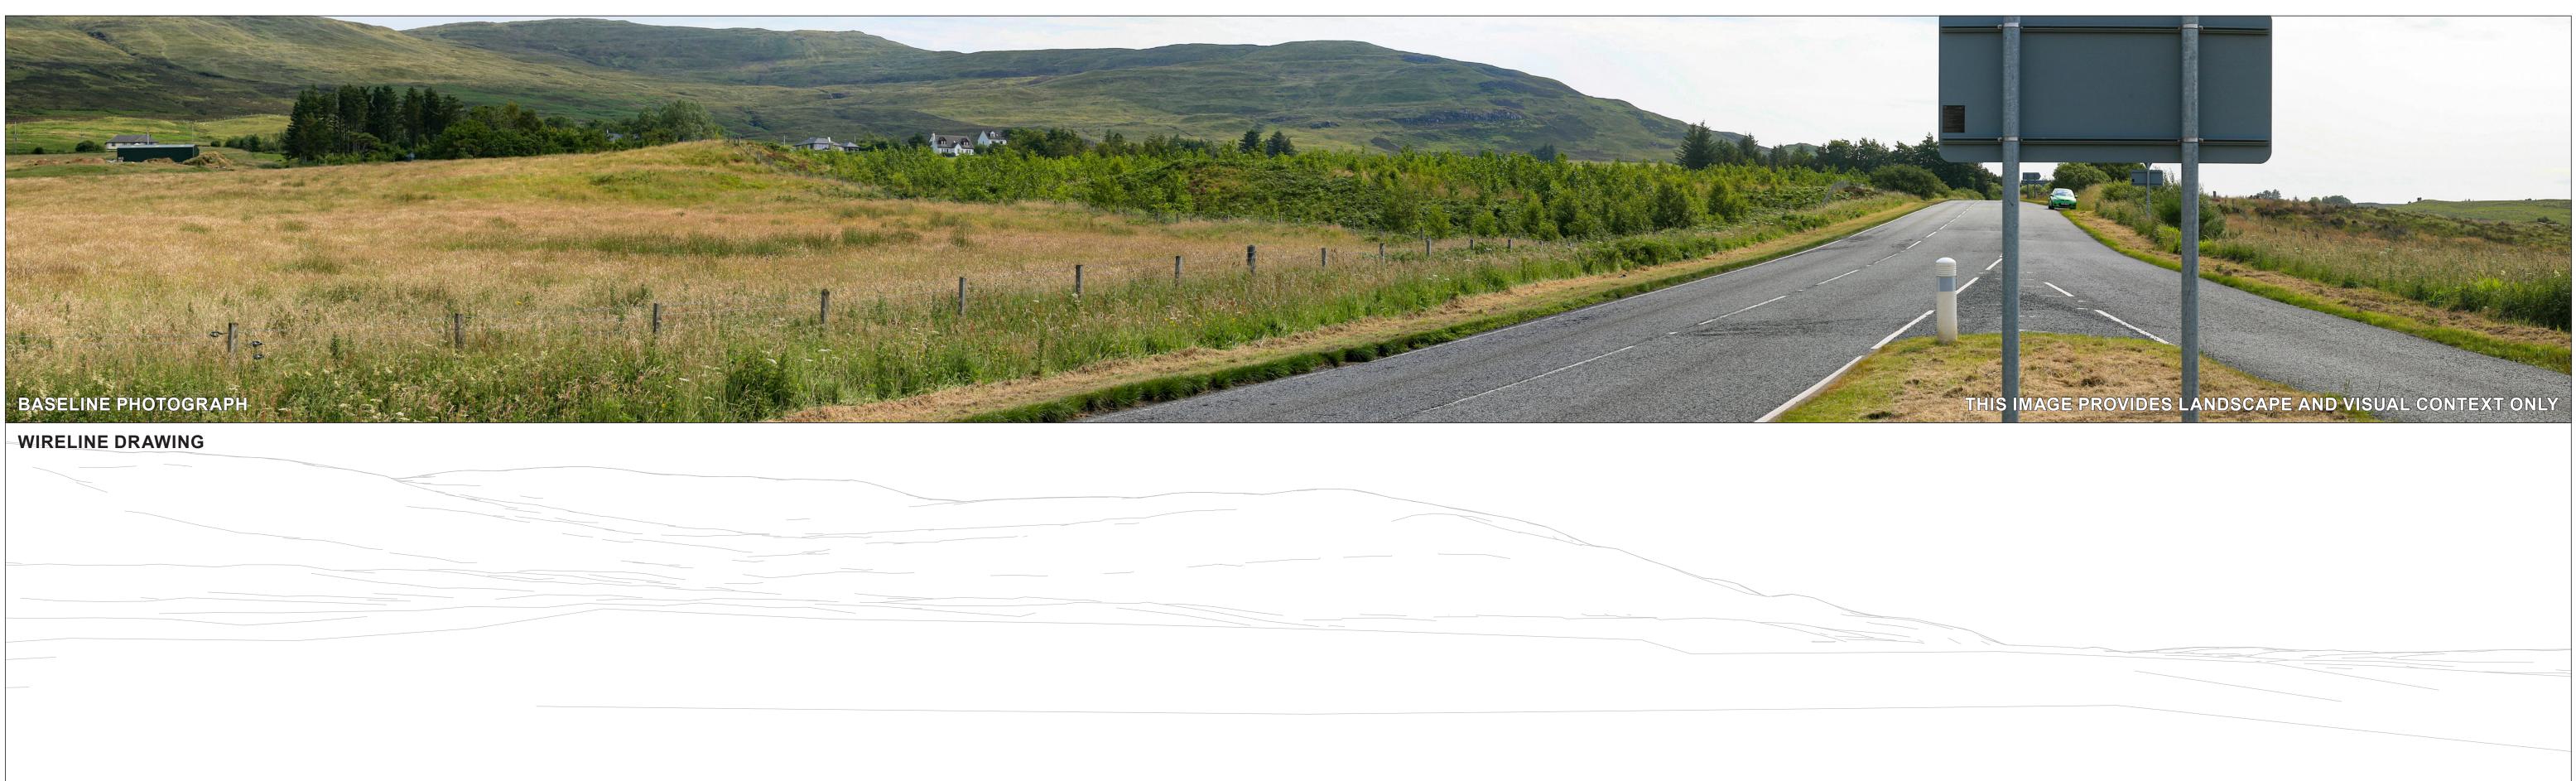

------------------------------------------------------------------------------|-----------------------------------------------------|---|
| Photography Information:<br>Camera:<br>Lens:<br>Camera Height:<br>Photography Date:<br>Photography Time: | Canon EOS 5D<br>50mm Fixed Focal Length<br>1.5m<br>19/07/2022<br>11:33 | Layout Information:<br>Layout:<br>Hub Height:<br>Height to Blade Tip:<br>Nearest Visible Turbine:<br>Number of Sets of Tips Visible: <sup>2</sup><br>Number of Hubs Visible: <sup>2</sup> | ben-aketil-d000.wfl<br>122.5m<br>200m<br>T5 @ 11595m<br>4<br>1 | Wireline Key:<br>Ben Aketil<br>In Planning (each proposal is coloured individually)<br>Scoping | Planning, Landscape & Environment<br>an RSK company | Λ |

## Viewpoint 12: A87 at Borve **PROPOSED BASELINE VISUALISATION 12e**



|                                                                                              | 50