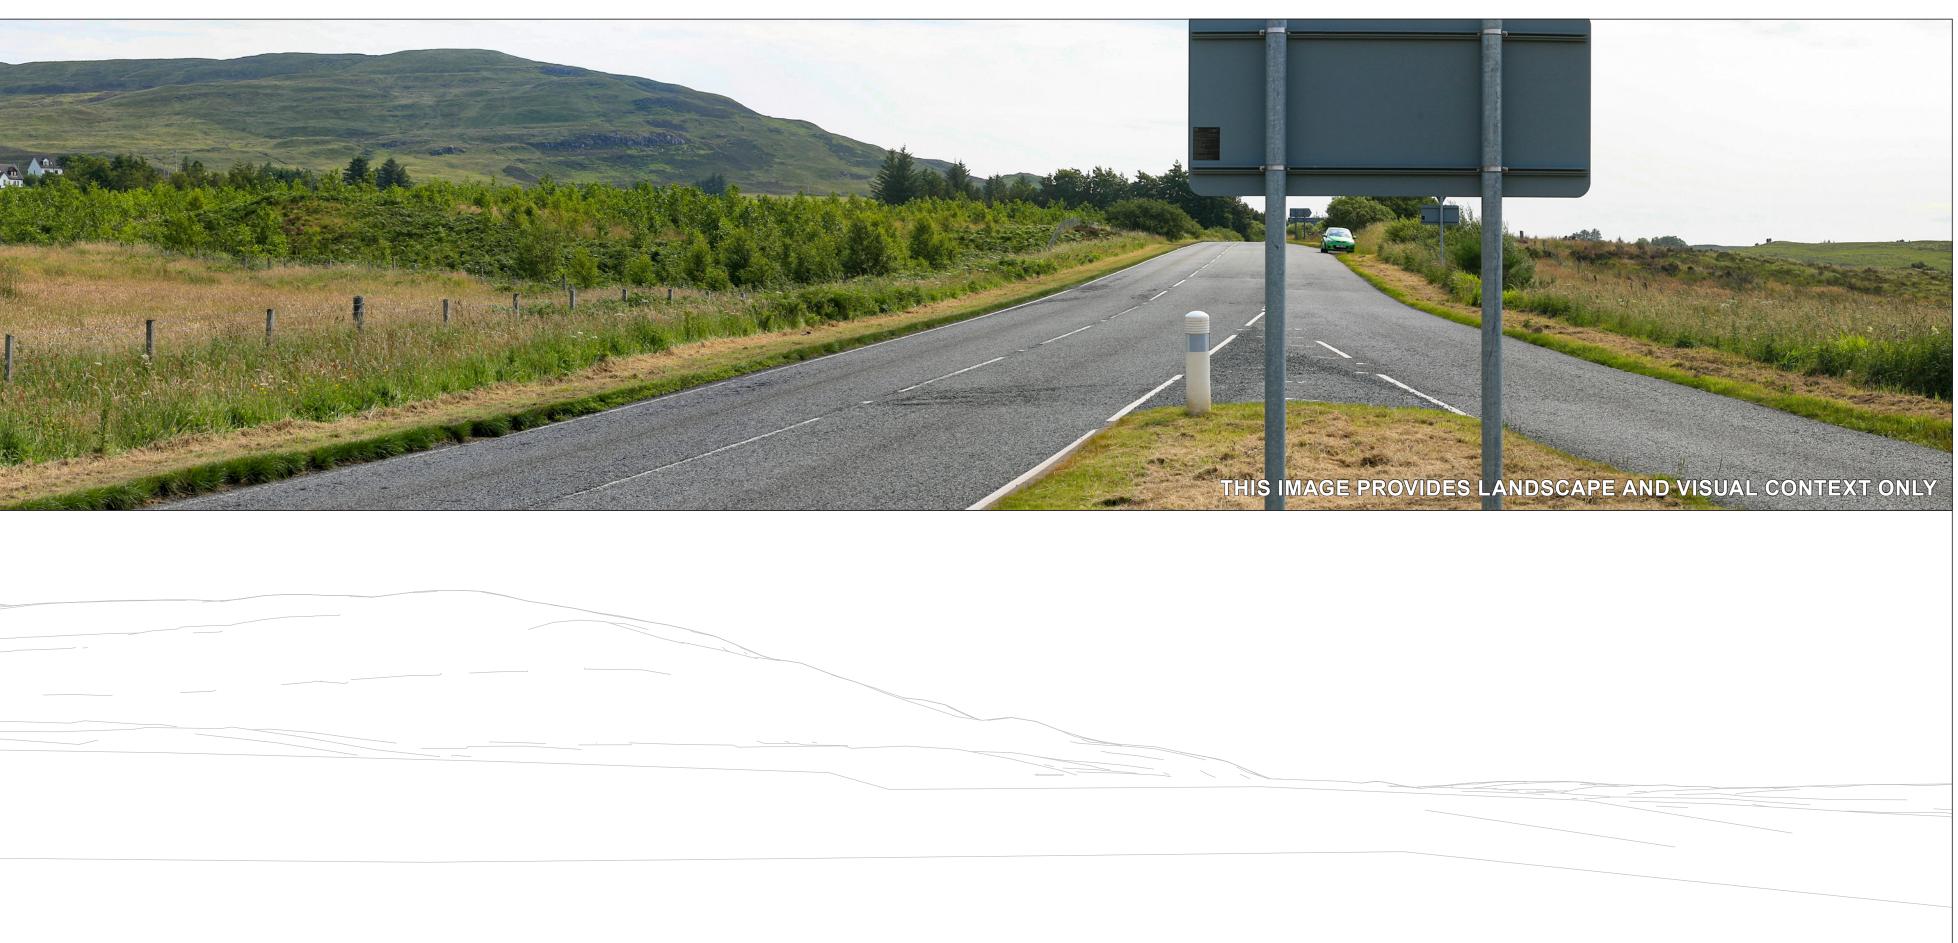

## Viewpoint 12: A87 at Borve **PROPOSED BASELINE VISUALISATION 12e**

|                                                                                              | 50                                                                                                                                                                                                                                                                                                                                                                                                                                                                                                                                                                                                                                                                                                                                                                                                                                                                                                                                                                                                                                                                                                                                                                                                                                                                                                                                                                                                                                                                                                                                                                                                                                                                                                                                                                                                                                                                                                                                                                                                                                                                                                                                                                                                                                                                                                                                                                                                                                                                                                                                                                                                                                                                                                                              | 60                                                                                                                                                                                                                                                                                                                                                                                  | 70                                                                                                                                                                                                                        |
|----------------------------------------------------------------------------------------------|---------------------------------------------------------------------------------------------------------------------------------------------------------------------------------------------------------------------------------------------------------------------------------------------------------------------------------------------------------------------------------------------------------------------------------------------------------------------------------------------------------------------------------------------------------------------------------------------------------------------------------------------------------------------------------------------------------------------------------------------------------------------------------------------------------------------------------------------------------------------------------------------------------------------------------------------------------------------------------------------------------------------------------------------------------------------------------------------------------------------------------------------------------------------------------------------------------------------------------------------------------------------------------------------------------------------------------------------------------------------------------------------------------------------------------------------------------------------------------------------------------------------------------------------------------------------------------------------------------------------------------------------------------------------------------------------------------------------------------------------------------------------------------------------------------------------------------------------------------------------------------------------------------------------------------------------------------------------------------------------------------------------------------------------------------------------------------------------------------------------------------------------------------------------------------------------------------------------------------------------------------------------------------------------------------------------------------------------------------------------------------------------------------------------------------------------------------------------------------------------------------------------------------------------------------------------------------------------------------------------------------------------------------------------------------------------------------------------------------|-------------------------------------------------------------------------------------------------------------------------------------------------------------------------------------------------------------------------------------------------------------------------------------------------------------------------------------------------------------------------------------|---------------------------------------------------------------------------------------------------------------------------------------------------------------------------------------------------------------------------|
|                                                                                              | 50                                                                                                                                                                                                                                                                                                                                                                                                                                                                                                                                                                                                                                                                                                                                                                                                                                                                                                                                                                                                                                                                                                                                                                                                                                                                                                                                                                                                                                                                                                                                                                                                                                                                                                                                                                                                                                                                                                                                                                                                                                                                                                                                                                                                                                                                                                                                                                                                                                                                                                                                                                                                                                                                                                                              | 60                                                                                                                                                                                                                                                                                                                                                                                  | 70                                                                                                                                                                                                                        |
|                                                                                              | 50                                                                                                                                                                                                                                                                                                                                                                                                                                                                                                                                                                                                                                                                                                                                                                                                                                                                                                                                                                                                                                                                                                                                                                                                                                                                                                                                                                                                                                                                                                                                                                                                                                                                                                                                                                                                                                                                                                                                                                                                                                                                                                                                                                                                                                                                                                                                                                                                                                                                                                                                                                                                                                                                                                                              | 60                                                                                                                                                                                                                                                                                                                                                                                  | 70                                                                                                                                                                                                                        |
|                                                                                              | 50<br>I                                                                                                                                                                                                                                                                                                                                                                                                                                                                                                                                                                                                                                                                                                                                                                                                                                                                                                                                                                                                                                                                                                                                                                                                                                                                                                                                                                                                                                                                                                                                                                                                                                                                                                                                                                                                                                                                                                                                                                                                                                                                                                                                                                                                                                                                                                                                                                                                                                                                                                                                                                                                                                                                                                                         | 60<br>I                                                                                                                                                                                                                                                                                                                                                                             | 70                                                                                                                                                                                                                        |
|                                                                                              | 50                                                                                                                                                                                                                                                                                                                                                                                                                                                                                                                                                                                                                                                                                                                                                                                                                                                                                                                                                                                                                                                                                                                                                                                                                                                                                                                                                                                                                                                                                                                                                                                                                                                                                                                                                                                                                                                                                                                                                                                                                                                                                                                                                                                                                                                                                                                                                                                                                                                                                                                                                                                                                                                                                                                              | 60                                                                                                                                                                                                                                                                                                                                                                                  | 70                                                                                                                                                                                                                        |
|                                                                                              |                                                                                                                                                                                                                                                                                                                                                                                                                                                                                                                                                                                                                                                                                                                                                                                                                                                                                                                                                                                                                                                                                                                                                                                                                                                                                                                                                                                                                                                                                                                                                                                                                                                                                                                                                                                                                                                                                                                                                                                                                                                                                                                                                                                                                                                                                                                                                                                                                                                                                                                                                                                                                                                                                                                                 | 60                                                                                                                                                                                                                                                                                                                                                                                  | 70                                                                                                                                                                                                                        |
|                                                                                              |                                                                                                                                                                                                                                                                                                                                                                                                                                                                                                                                                                                                                                                                                                                                                                                                                                                                                                                                                                                                                                                                                                                                                                                                                                                                                                                                                                                                                                                                                                                                                                                                                                                                                                                                                                                                                                                                                                                                                                                                                                                                                                                                                                                                                                                                                                                                                                                                                                                                                                                                                                                                                                                                                                                                 |                                                                                                                                                                                                                                                                                                                                                                                     | 1                                                                                                                                                                                                                         |
| Date By                                                                                      |                                                                                                                                                                                                                                                                                                                                                                                                                                                                                                                                                                                                                                                                                                                                                                                                                                                                                                                                                                                                                                                                                                                                                                                                                                                                                                                                                                                                                                                                                                                                                                                                                                                                                                                                                                                                                                                                                                                                                                                                                                                                                                                                                                                                                                                                                                                                                                                                                                                                                                                                                                                                                                                                                                                                 |                                                                                                                                                                                                                                                                                                                                                                                     | 1                                                                                                                                                                                                                         |
| Date By                                                                                      |                                                                                                                                                                                                                                                                                                                                                                                                                                                                                                                                                                                                                                                                                                                                                                                                                                                                                                                                                                                                                                                                                                                                                                                                                                                                                                                                                                                                                                                                                                                                                                                                                                                                                                                                                                                                                                                                                                                                                                                                                                                                                                                                                                                                                                                                                                                                                                                                                                                                                                                                                                                                                                                                                                                                 | Notes:                                                                                                                                                                                                                                                                                                                                                                              | 70<br>Viewpoint Information:                                                                                                                                                                                              |
| Date By<br>March 2025 DT                                                                     | 280 Crepkill<br>Borve 2                                                                                                                                                                                                                                                                                                                                                                                                                                                                                                                                                                                                                                                                                                                                                                                                                                                                                                                                                                                                                                                                                                                                                                                                                                                                                                                                                                                                                                                                                                                                                                                                                                                                                                                                                                                                                                                                                                                                                                                                                                                                                                                                                                                                                                                                                                                                                                                                                                                                                                                                                                                                                                                                                                         | Notes:                                                                                                                                                                                                                                                                                                                                                                              | Viewpoint Information:                                                                                                                                                                                                    |
| March 2025 DT                                                                                | 280 Crepkill<br>Borve 2                                                                                                                                                                                                                                                                                                                                                                                                                                                                                                                                                                                                                                                                                                                                                                                                                                                                                                                                                                                                                                                                                                                                                                                                                                                                                                                                                                                                                                                                                                                                                                                                                                                                                                                                                                                                                                                                                                                                                                                                                                                                                                                                                                                                                                                                                                                                                                                                                                                                                                                                                                                                                                                                                                         | Notes:                                                                                                                                                                                                                                                                                                                                                                              | Viewpoint Information:<br>Grid Reference: 144382E 848118N                                                                                                                                                                 |
| March 2025 DT                                                                                | 280 Crepkill<br>Borve 2                                                                                                                                                                                                                                                                                                                                                                                                                                                                                                                                                                                                                                                                                                                                                                                                                                                                                                                                                                                                                                                                                                                                                                                                                                                                                                                                                                                                                                                                                                                                                                                                                                                                                                                                                                                                                                                                                                                                                                                                                                                                                                                                                                                                                                                                                                                                                                                                                                                                                                                                                                                                                                                                                                         | Notes:                                                                                                                                                                                                                                                                                                                                                                              | Viewpoint Information:<br>Grid Reference: 144382E 848118N                                                                                                                                                                 |
| March 2025 DT<br>Image Size QA                                                               | 280 Crepkill<br>Borve 2                                                                                                                                                                                                                                                                                                                                                                                                                                                                                                                                                                                                                                                                                                                                                                                                                                                                                                                                                                                                                                                                                                                                                                                                                                                                                                                                                                                                                                                                                                                                                                                                                                                                                                                                                                                                                                                                                                                                                                                                                                                                                                                                                                                                                                                                                                                                                                                                                                                                                                                                                                                                                                                                                                         | Notes:                                                                                                                                                                                                                                                                                                                                                                              | Viewpoint Information:       Grid Reference:     144382E 848118N       Ground Height:     69.4m AOD                                                                                                                       |
| March 2025 DT<br>Image Size QA                                                               | 28t of Carbost<br>Carbost<br>Carbost<br>Carbost<br>A 850                                                                                                                                                                                                                                                                                                                                                                                                                                                                                                                                                                                                                                                                                                                                                                                                                                                                                                                                                                                                                                                                                                                                                                                                                                                                                                                                                                                                                                                                                                                                                                                                                                                                                                                                                                                                                                                                                                                                                                                                                                                                                                                                                                                                                                                                                                                                                                                                                                                                                                                                                                                                                                                                        | Notes:                                                                                                                                                                                                                                                                                                                                                                              | Viewpoint Information:       Grid Reference:     144382E 848118N       Ground Height:     69.4m AOD       Direction of Centre of View: <sup>3</sup> 086.30°                                                               |
| March 2025 DT                                                                                | 28 Crepkill<br>28 Carbost<br>3 C Carbost<br>4 850<br>4 850 | Notes:                                                                                                                                                                                                                                                                                                                                                                              | Viewpoint Information:       Grid Reference:     144382E 848118N       Ground Height:     69.4m AOD       Direction of Centre of View: <sup>3</sup> 086.30°                                                               |
| March 2025     DT       Image Size     QA       820 x 130mm     SPB                          | 28 Crepkill<br>28 Carbost<br>3 C Carbost<br>4 850<br>4 850 |                                                                                                                                                                                                                                                                                                                                                                                     | Viewpoint Information:       Grid Reference:     144382E 848118N       Ground Height:     69.4m AOD       Direction of Centre of View:     086.30°       Horizontal Field of View:     90°                                |
| March 2025     DT       Image Size     QA       820 x 130mm     SPB       Paper Size     Rev | 28005 CrepKill<br>28005 Carbost<br>Borbh<br>Cemy<br>Skeabost / Sch                                                                                                                                                                                                                                                                                                                                                                                                                                                                                                                                                                                                                                                                                                                                                                                                                                                                                                                                                                                                                                                                                                                                                                                                                                                                                                                                                                                                                                                                                                                                                                                                                                                                                                                                                                                                                                                                                                                                                                                                                                                                                                                                                                                                                                                                                                                                                                                                                                                                                                                                                                                                                                                              | Notes:                                                                                                                                                                                                                                                                                                                                                                              | Viewpoint Information:       Grid Reference:     144382E 848118N       Ground Height:     69.4m AOD       Direction of Centre of View:     086.30°       Horizontal Field of View:     90°                                |
| March 2025     DT       Image Size     QA       820 x 130mm     SPB       Paper Size     Rev | 28005 CrepKill<br>28005 Carbost<br>Borbh<br>Cemy<br>Skeabost / Sch                                                                                                                                                                                                                                                                                                                                                                                                                                                                                                                                                                                                                                                                                                                                                                                                                                                                                                                                                                                                                                                                                                                                                                                                                                                                                                                                                                                                                                                                                                                                                                                                                                                                                                                                                                                                                                                                                                                                                                                                                                                                                                                                                                                                                                                                                                                                                                                                                                                                                                                                                                                                                                                              | Notes:                                                                                                                                                                                                                                                                                                                                                                              | Viewpoint Information:     Grid Reference:   144382E 848118N     Ground Height:   69.4m AOD     Direction of Centre of View: <sup>3</sup> 086.30°     Horizontal Field of View:   90°     Vertical Field of View:   14.2° |
| March 2025     DT       Image Size     QA       820 x 130mm     SPB                          | 28005 CrepKill<br>28005 Carbost<br>Borbh<br>Cemy<br>Skeabost / Sch                                                                                                                                                                                                                                                                                                                                                                                                                                                                                                                                                                                                                                                                                                                                                                                                                                                                                                                                                                                                                                                                                                                                                                                                                                                                                                                                                                                                                                                                                                                                                                                                                                                                                                                                                                                                                                                                                                                                                                                                                                                                                                                                                                                                                                                                                                                                                                                                                                                                                                                                                                                                                                                              | Notes:       1) This visualisation is a cylindrical projection panorama; It provides landscape and visual context only.       2) This data has been output directly from the wireline model; It ignores screening effects of woodland and other intervening objects.       3) All directions given as bearings relative to Grid North (BNG).       4) Location map scale: 1:50,000. | Viewpoint Information:       Grid Reference:     144382E 848118N       Ground Height:     69.4m AOD       Direction of Centre of View:     086.30°       Horizontal Field of View:     90°                                |
| March 2025 DT   Image Size QA   820 x 130mm SPB   Paper Size Rev   841 x 297mm A             | 28g 9 0 Carbost<br>0 0 0 Carbost<br>0 0 0 Carbost<br>0 0 0 Carbost<br>0 0 0 0 0 0 0 0 0 0 0 0 0 0 0 0 0 0 0                                                                                                                                                                                                                                                                                                                                                                                                                                                                                                                                                                                                                                                                                                                                                                                                                                                                                                                                                                                                                                                                                                                                                                                                                                                                                                                                                                                                                                                                                                                                                                                                                                                                                                                                                                                                                                                                                                                                                                                                                                                                        | Notes:                                                                                                                                                                                                                                                                                                                                                                              | Viewpoint Information:     Grid Reference:   144382E 848118N     Ground Height:   69.4m AOD     Direction of Centre of View: <sup>3</sup> 086.30°     Horizontal Field of View:   90°     Vertical Field of View:   14.2° |
| March 2025     DT       Image Size     QA       820 x 130mm     SPB       Paper Size     Rev | 28005 CrepKill<br>28005 Carbost<br>Borbh<br>Cemy<br>Skeabost / Sch                                                                                                                                                                                                                                                                                                                                                                                                                                                                                                                                                                                                                                                                                                                                                                                                                                                                                                                                                                                                                                                                                                                                                                                                                                                                                                                                                                                                                                                                                                                                                                                                                                                                                                                                                                                                                                                                                                                                                                                                                                                                                                                                                                                                                                                                                                                                                                                                                                                                                                                                                                                                                                                              | Notes:       1) This visualisation is a cylindrical projection panorama; It provides landscape and visual context only.       2) This data has been output directly from the wireline model; It ignores screening effects of woodland and other intervening objects.       3) All directions given as bearings relative to Grid North (BNG).       4) Location map scale: 1:50,000. | Viewpoint Information:     Grid Reference:   144382E 848118N     Ground Height:   69.4m AOD     Direction of Centre of View: <sup>3</sup> 086.30°     Horizontal Field of View:   90°     Vertical Field of View:   14.2° |
| March 2025 DT   Image Size QA   820 x 130mm SPB   Paper Size Rev   841 x 297mm A             | 28g 9 0 Carbost<br>0 0 0 Carbost<br>0 0 0 Carbost<br>0 0 0 Carbost<br>0 0 0 0 0 0 0 0 0 0 0 0 0 0 0 0 0 0 0                                                                                                                                                                                                                                                                                                                                                                                                                                                                                                                                                                                                                                                                                                                                                                                                                                                                                                                                                                                                                                                                                                                                                                                                                                                                                                                                                                                                                                                                                                                                                                                                                                                                                                                                                                                                                                                                                                                                                                                                                                                                        | Notes:       1) This visualisation is a cylindrical projection panorama; It provides landscape and visual context only.       2) This data has been output directly from the wireline model; It ignores screening effects of woodland and other intervening objects.       3) All directions given as bearings relative to Grid North (BNG).       4) Location map scale: 1:50,000. | Viewpoint Information:     Grid Reference:   144382E 848118N     Ground Height:   69.4m AOD     Direction of Centre of View: <sup>3</sup> 086.30°     Horizontal Field of View:   90°     Vertical Field of View:   14.2° |