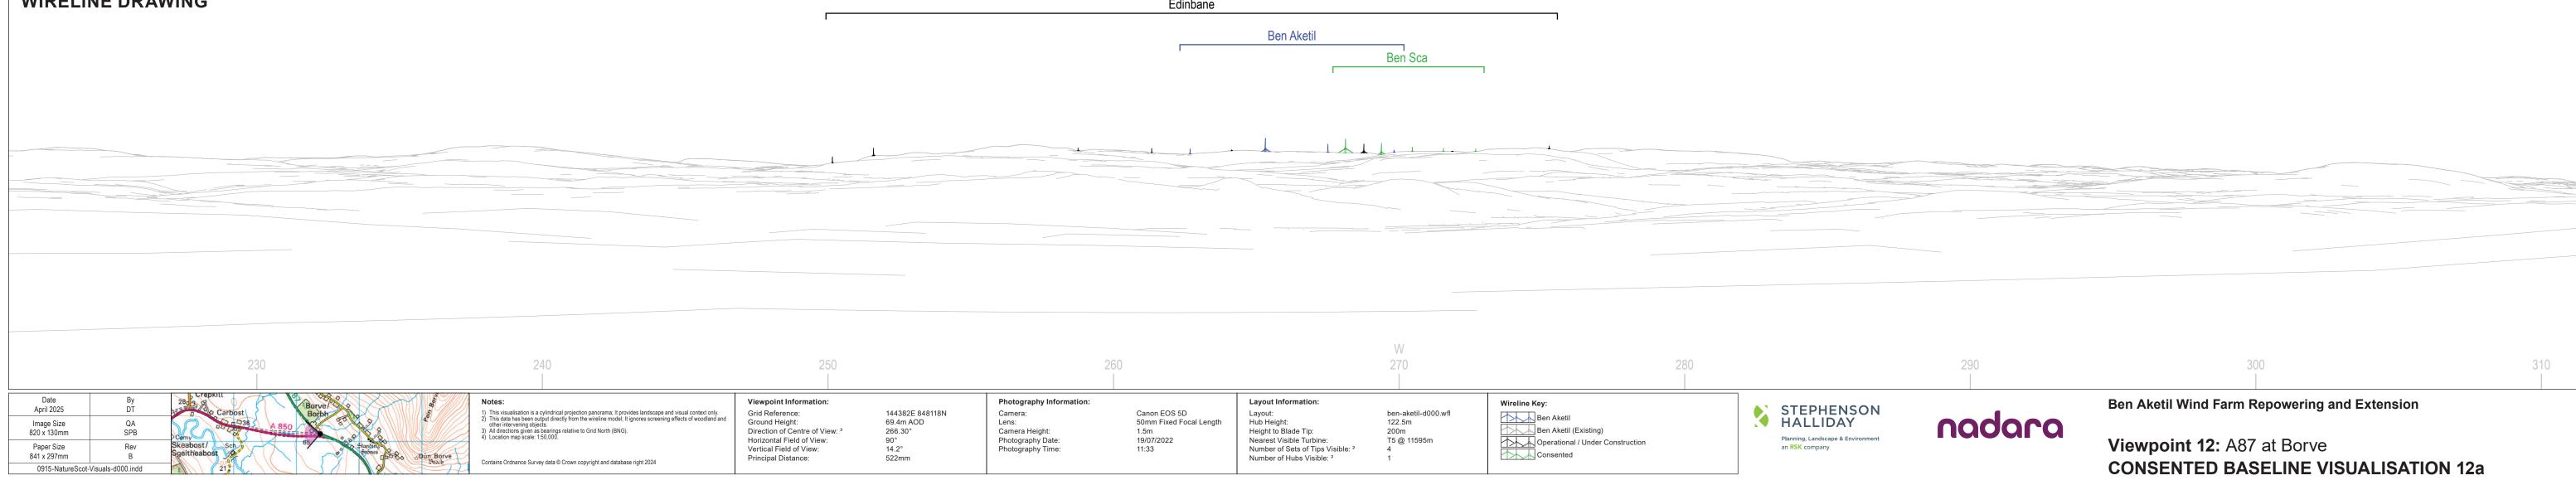

PROPOSED BASELINE VISUALISATION 12b



# CONSENTED BASELINE VISUALISATION 12c



# PROPOSED BASELINE VISUALISATION 12d





| 3                                                                                                        | 350                                                                    |                                                                                                                                                                                           | N<br>0<br>                                                     | 10<br>                                                                                         |                                                     |   |
|---------------------------------------------------------------------------------