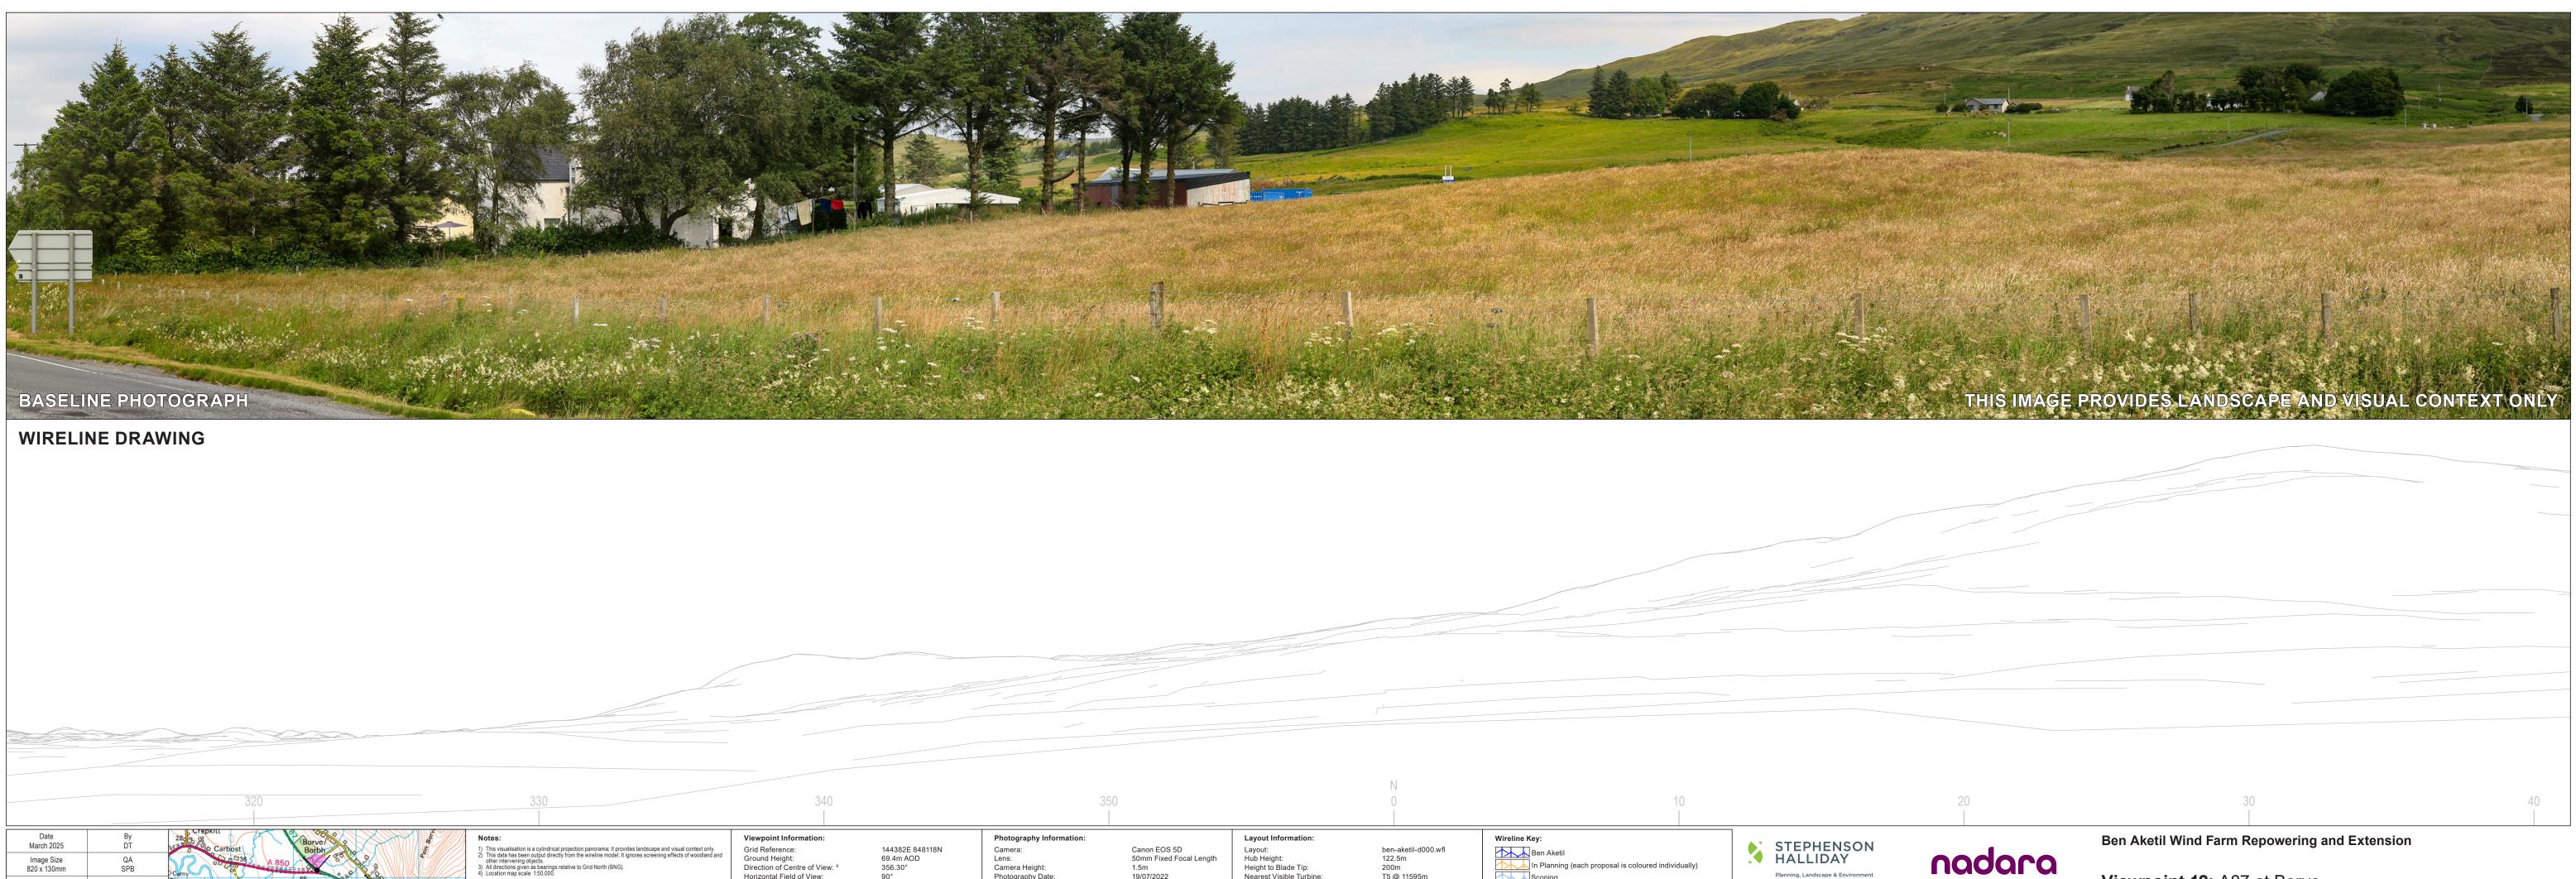

## Viewpoint 12: A87 at Borve **PROPOSED BASELINE VISUALISATION 12e**

|                                                                                              | 50                                                                                                                                                                                                                                                                                                                                                                                                                                                                                                                                                                                                                                                                                                                                                                                                                                                                                                                                                                                                                                                                                                                                                                                                                                                                                                                                                                                                                                                                                                                                                                                                                                                                                                                                                                                                                                                                                                                                                                                                                                                                                                                                                                                                                                                                                                                                                                                                                                                                                                                                                                                                                                                                                                                              | 60                                                                                                                                                                                                                                                                                                                                                                                  | 70                                                                                                                                                                                                                        |
|----------------------------------------------------------------------------------------------|---------------------------------------------------------------------------------------------------------------------------------------------------------------------------------------------------------------------------------------------------------------------------------------------------------------------------------------------------------------------------------------------------------------------------------------------------------------------------------------------------------------------------------------------------------------------------------------------------------------------------------------------------------------------------------------------------------------------------------------------------------------------------------------------------------------------------------------------------------------------------------------------------------------------------------------------------------------------------------------------------------------------------------------------------------------------------------------------------------------------------------------------------------------------------------------------------------------------------------------------------------------------------------------------------------------------------------------------------------------------------------------------------------------------------------------------------------------------------------------------------------------------------------------------------------------------------------------------------------------------------------------------------------------------------------------------------------------------------------------------------------------------------------------------------------------------------------------------------------------------------------------------------------------------------------------------------------------------------------------------------------------------------------------------------------------------------------------------------------------------------------------------------------------------------------------------------------------------------------------------------------------------------------------------------------------------------------------------------------------------------------------------------------------------------------------------------------------------------------------------------------------------------------------------------------------------------------------------------------------------------------------------------------------------------------------------------------------------------------|-------------------------------------------------------------------------------------------------------------------------------------------------------------------------------------------------------------------------------------------------------------------------------------------------------------------------------------------------------------------------------------|---------------------------------------------------------------------------------------------------------------------------------------------------------------------------------------------------------------------------|
|                                                                                              | 50                                                                                                                                                                                                                                                                                                                                                                                                                                                                                                                                                                                                                                                                                                                                                                                                                                                                                                                                                                                                                                                                                                                                                                                                                                                                                                                                                                                                                                                                                                                                                                                                                                                                                                                                                                                                                                                                                                                                                                                                                                                                                                                                                                                                                                                                                                                                                                                                                                                                                                                                                                                                                                                                                                                              | 60                                                                                                                                                                                                                                                                                                                                                                                  | 70                                                                                                                                                                                                                        |
|                                                                                              | 50                                                                                                                                                                                                                                                                                                                                                                                                                                                                                                                                                                                                                                                                                                                                                                                                                                                                                                                                                                                                                                                                                                                                                                                                                                                                                                                                                                                                                                                                                                                                                                                                                                                                                                                                                                                                                                                                                                                                                                                                                                                                                                                                                                                                                                                                                                                                                                                                                                                                                                                                                                                                                                                                                                                              | 60                                                                                                                                                                                                                                                                                                                                                                                  | 70                                                                                                                                                                                                                        |
|                                                                                              | 50<br>I                                                                                                                                                                                                                                                                                                                                                                                                                                                                                                                                                                                                                                                                                                                                                                                                                                                                                                                                                                                                                                                                                                                                                                                                                                                                                                                                                                                                                                                                                                                                                                                                                                                                                                                                                                                                                                                                                                                                                                                                                                                                                                                                                                                                                                                                                                                                                                                                                                                                                                                                                                                                                                                                                                                         | 60<br>I                                                                                                                                                                                                                                                                                                                                                                             | 70                                                                                                                                                                                                                        |
|                                                                                              | 50                                                                                                                                                                                                                                                                                                                                                                                                                                                                                                                                                                                                                                                                                                                                                                                                                                                                                                                                                                                                                                                                                                                                                                                                                                                                                                                                                                                                                                                                                                                                                                                                                                                                                                                                                                                                                                                                                                                                                                                                                                                                                                                                                                                                                                                                                                                                                                                                                                                                                                                                                                                                                                                                                                                              | 60                                                                                                                                                                                                                                                                                                                                                                                  | 70                                                                                                                                                                                                                        |
|                                                                                              |                                                                                                                                                                                                                                                                                                                                                                                                                                                                                                                                                                                                                                                                                                                                                                                                                                                                                                                                                                                                                                                                                                                                                                                                                                                                                                                                                                                                                                                                                                                                                                                                                                                                                                                                                                                                                                                                                                                                                                                                                                                                                                                                                                                                                                                                                                                                                                                                                                                                                                                                                                                                                                                                                                                                 | 60                                                                                                                                                                                                                                                                                                                                                                                  | 70                                                                                                                                                                                                                        |
|                                                                                              |                                                                                                                                                                                                                                                                                                                                                                                                                                                                                                                                                                                                                                                                                                                                                                                                                                                                                                                                                                                                                                                                                                                                                                                                                                                                                                                                                                                                                                                                                                                                                                                                                                                                                                                                                                                                                                                                                                                                                                                                                                                                                                                                                                                                                                                                                                                                                                                                                                                                                                                                                                                                                                                                                                                                 |                                                                                                                                                                                                                                                                                                                                                                                     | 1                                                                                                                                                                                                                         |
| Date By                                                                                      |                                                                                                                                                                                                                                                                                                                                                                                                                                                                                                                                                                                                                                                                                                                                                                                                                                                                                                                                                                                                                                                                                                                                                                                                                                                                                                                                                                                                                                                                                                                                                                                                                                                                                                                                                                                                                                                                                                                                                                                                                                                                                                                                                                                                                                                                                                                                                                                                                                                                                                                                                                                                                                                                                                                                 |                                                                                                                                                                                                                                                                                                                                                                                     | 1                                                                                                                                                                                                                         |
| Date By                                                                                      |                                                                                                                                                                                                                                                                                                                                                                                                                                                                                                                                                                                                                                                                                                                                                                                                                                                                                                                                                                                                                                                                                                                                                                                                                                                                                                                                                                                                                                                                                                                                                                                                                                                                                                                                                                                                                                                                                                                                                                                                                                                                                                                                                                                                                                                                                                                                                                                                                                                                                                                                                                                                                                                                                                                                 | Notes:                                                                                                                                                                                                                                                                                                                                                                              | 70<br>Viewpoint Information:                                                                                                                                                                                              |
| Date By<br>March 2025 DT                                                                     | 280 Crepkill<br>Borve 2                                                                                                                                                                                                                                                                                                                                                                                                                                                                                                                                                                                                                                                                                                                                                                                                                                                                                                                                                                                                                                                                                                                                                                                                                                                                                                                                                                                                                                                                                                                                                                                                                                                                                                                                                                                                                                                                                                                                                                                                                                                                                                                                                                                                                                                                                                                                                                                                                                                                                                                                                                                                                                                                                                         | Notes:                                                                                                                                                                                                                                                                                                                                                                              | Viewpoint Information:                                                                                                                                                                                                    |
| March 2025 DT                                                                                | 280 Crepkill<br>Borve 2                                                                                                                                                                                                                                                                                                                                                                                                                                                                                                                                                                                                                                                                                                                                                                                                                                                                                                                                                                                                                                                                                                                                                                                                                                                                                                                                                                                                                                                                                                                                                                                                                                                                                                                                                                                                                                                                                                                                                                                                                                                                                                                                                                                                                                                                                                                                                                                                                                                                                                                                                                                                                                                                                                         | Notes:                                                                                                                                                                                                                                                                                                                                                                              | Viewpoint Information:<br>Grid Reference: 144382E 848118N                                                                                                                                                                 |
| March 2025 DT                                                                                | 280 Crepkill<br>Borve 2                                                                                                                                                                                                                                                                                                                                                                                                                                                                                                                                                                                                                                                                                                                                                                                                                                                                                                                                                                                                                                                                                                                                                                                                                                                                                                                                                                                                                                                                                                                                                                                                                                                                                                                                                                                                                                                                                                                                                                                                                                                                                                                                                                                                                                                                                                                                                                                                                                                                                                                                                                                                                                                                                                         | Notes:                                                                                                                                                                                                                                                                                                                                                                              | Viewpoint Information:<br>Grid Reference: 144382E 848118N                                                                                                                                                                 |
| March 2025 DT<br>Image Size QA                                                               | 280 Crepkill<br>Borve 2                                                                                                                                                                                                                                                                                                                                                                                                                                                                                                                                                                                                                                                                                                                                                                                                                                                                                                                                                                                                                                                                                                                                                                                                                                                                                                                                                                                                                                                                                                                                                                                                                                                                                                                                                                                                                                                                                                                                                                                                                                                                                                                                                                                                                                                                                                                                                                                                                                                                                                                                                                                                                                                                                                         | Notes:                                                                                                                                                                                                                                                                                                                                                                              | Viewpoint Information:       Grid Reference:     144382E 848118N       Ground Height:     69.4m AOD                                                                                                                       |
| March 2025 DT<br>Image Size QA                                                               | 28t of Carbost<br>Carbost<br>Carbost<br>Carbost<br>A 850                                                                                                                                                                                                                                                                                                                                                                                                                                                                                                                                                                                                                                                                                                                                                                                                                                                                                                                                                                                                                                                                                                                                                                                                                                                                                                                                                                                                                                                                                                                                                                                                                                                                                                                                                                                                                                                                                                                                                                                                                                                                                                                                                                                                                                                                                                                                                                                                                                                                                                                                                                                                                                                                        | Notes:                                                                                                                                                                                                                                                                                                                                                                              | Viewpoint Information:       Grid Reference:     144382E 848118N       Ground Height:     69.4m AOD       Direction of Centre of View: <sup>3</sup> 086.30°                                                               |
| March 2025 DT                                                                                | 28 Crepkill<br>28 Carbost<br>3 C Carbost<br>4 850<br>4 850 | Notes:                                                                                                                                                                                                                                                                                                                                                                              | Viewpoint Information:       Grid Reference:     144382E 848118N       Ground Height:     69.4m AOD       Direction of Centre of View: <sup>3</sup> 086.30°                                                               |
| March 2025     DT       Image Size     QA       820 x 130mm     SPB                          | 28 Crepkill<br>28 Carbost<br>3 C Carbost<br>4 850<br>4 850 |                                                                                                                                                                                                                                                                                                                                                                                     | Viewpoint Information:       Grid Reference:     144382E 848118N       Ground Height:     69.4m AOD       Direction of Centre of View:     086.30°       Horizontal Field of View:     90°                                |
| March 2025     DT       Image Size     QA       820 x 130mm     SPB       Paper Size     Rev | 28005 CrepKill<br>28005 Carbost<br>Borbh<br>Cemy<br>Skeabost / Sch                                                                                                                                                                                                                                                                                                                                                                                                                                                                                                                                                                                                                                                                                                                                                                                                                                                                                                                                                                                                                                                                                                                                                                                                                                                                                                                                                                                                                                                                                                                                                                                                                                                                                                                                                                                                                                                                                                                                                                                                                                                                                                                                                                                                                                                                                                                                                                                                                                                                                                                                                                                                                                                              | Notes:                                                                                                                                                                                                                                                                                                                                                                              | Viewpoint Information:       Grid Reference:     144382E 848118N       Ground Height:     69.4m AOD       Direction of Centre of View:     086.30°       Horizontal Field of View:     90°                                |
| March 2025     DT       Image Size     QA       820 x 130mm     SPB       Paper Size     Rev | 28005 CrepKill<br>28005 Carbost<br>Borbh<br>Cemy<br>Skeabost / Sch                                                                                                                                                                                                                                                                                                                                                                                                                                                                                                                                                                                                                                                                                                                                                                                                                                                                                                                                                                                                                                                                                                                                                                                                                                                                                                                                                                                                                                                                                                                                                                                                                                                                                                                                                                                                                                                                                                                                                                                                                                                                                                                                                                                                                                                                                                                                                                                                                                                                                                                                                                                                                                                              | Notes:                                                                                                                                                                                                                                                                                                                                                                              | Viewpoint Information:     Grid Reference:   144382E 848118N     Ground Height:   69.4m AOD     Direction of Centre of View: <sup>3</sup> 086.30°     Horizontal Field of View:   90°     Vertical Field of View:   14.2° |
| March 2025     DT       Image Size     QA       820 x 130mm     SPB                          | 28005 CrepKill<br>28005 Carbost<br>Borbh<br>Cemy<br>Skeabost / Sch                                                                                                                                                                                                                                                                                                                                                                                                                                                                                                                                                                                                                                                                                                                                                                                                                                                                                                                                                                                                                                                                                                                                                                                                                                                                                                                                                                                                                                                                                                                                                                                                                                                                                                                                                                                                                                                                                                                                                                                                                                                                                                                                                                                                                                                                                                                                                                                                                                                                                                                                                                                                                                                              | Notes:       1) This visualisation is a cylindrical projection panorama; It provides landscape and visual context only.       2) This data has been output directly from the wireline model; It ignores screening effects of woodland and other intervening objects.       3) All directions given as bearings relative to Grid North (BNG).       4) Location map scale: 1:50,000. | Viewpoint Information:       Grid Reference:     144382E 848118N       Ground Height:     69.4m AOD       Direction of Centre of View:     086.30°       Horizontal Field of View:     90°                                |
| March 2025 DT   Image Size QA   820 x 130mm SPB   Paper Size Rev   841 x 297mm A             | 28g 9 0 Carbost<br>0 0 0 Carbost<br>0 0 0 Carbost<br>0 0 0 Carbost<br>0 0 0 0 0 0 0 0 0 0 0 0 0 0 0 0 0 0 0                                                                                                                                                                                                                                                                                                                                                                                                                                                                                                                                                                                                                                                                                                                                                                                                                                                                                                                                                                                                                                                                                                                                                                                                                                                                                                                                                                                                                                                                                                                                                                                                                                                                                                                                                                                                                                                                                                                                                                                                                                                                        | Notes:                                                                                                                                                                                                                                                                                                                                                                              | Viewpoint Information:     Grid Reference:   144382E 848118N     Ground Height:   69.4m AOD     Direction of Centre of View: <sup>3</sup> 086.30°     Horizontal Field of View:   90°     Vertical Field of View:   14.2° |
| March 2025     DT       Image Size     QA       820 x 130mm     SPB       Paper Size     Rev | 28005 CrepKill<br>28005 Carbost<br>Borbh<br>Cemy<br>Skeabost / Sch                                                                                                                                                                                                                                                                                                                                                                                                                                                                                                                                                                                                                                                                                                                                                                                                                                                                                                                                                                                                                                                                                                                                                                                                                                                                                                                                                                                                                                                                                                                                                                                                                                                                                                                                                                                                                                                                                                                                                                                                                                                                                                                                                                                                                                                                                                                                                                                                                                                                                                                                                                                                                                                              | Notes:       1) This visualisation is a cylindrical projection panorama; It provides landscape and visual context only.       2) This data has been output directly from the wireline model; It ignores screening effects of woodland and other intervening objects.       3) All directions given as bearings relative to Grid North (BNG).       4) Location map scale: 1:50,000. | Viewpoint Information:     Grid Reference:   144382E 848118N     Ground Height:   69.4m AOD     Direction of Centre of View: <sup>3</sup> 086.30°     Horizontal Field of View:   90°     Vertical Field of View:   14.2° |
| March 2025 DT   Image Size QA   820 x 130mm SPB   Paper Size Rev   841 x 297mm A             | 28g 9 0 Carbost<br>0 0 0 Carbost<br>0 0 0 Carbost<br>0 0 0 Carbost<br>0 0 0 0 0 0 0 0 0 0 0 0 0 0 0 0 0 0 0                                                                                                                                                                                                                                                                                                                                                                                                                                                                                                                                                                                                                                                                                                                                                                                                                                                                                                                                                                                                                                                                                                                                                                                                                                                                                                                                                                                                                                                                                                                                                                                                                                                                                                                                                                                                                                                                                                                                                                                                                                                                        | Notes:       1) This visualisation is a cylindrical projection panorama; It provides landscape and visual context only.       2) This data has been output directly from the wireline model; It ignores screening effects of woodland and other intervening objects.       3) All directions given as bearings relative to Grid North (BNG).       4) Location map scale: 1:50,000. | Viewpoint Information:     Grid Reference:   144382E 848118N     Ground Height:   69.4m AOD     Direction of Centre of View: <sup>3</sup> 086.30°     Horizontal Field of View:   90°     Vertical Field of View:   14.2° |