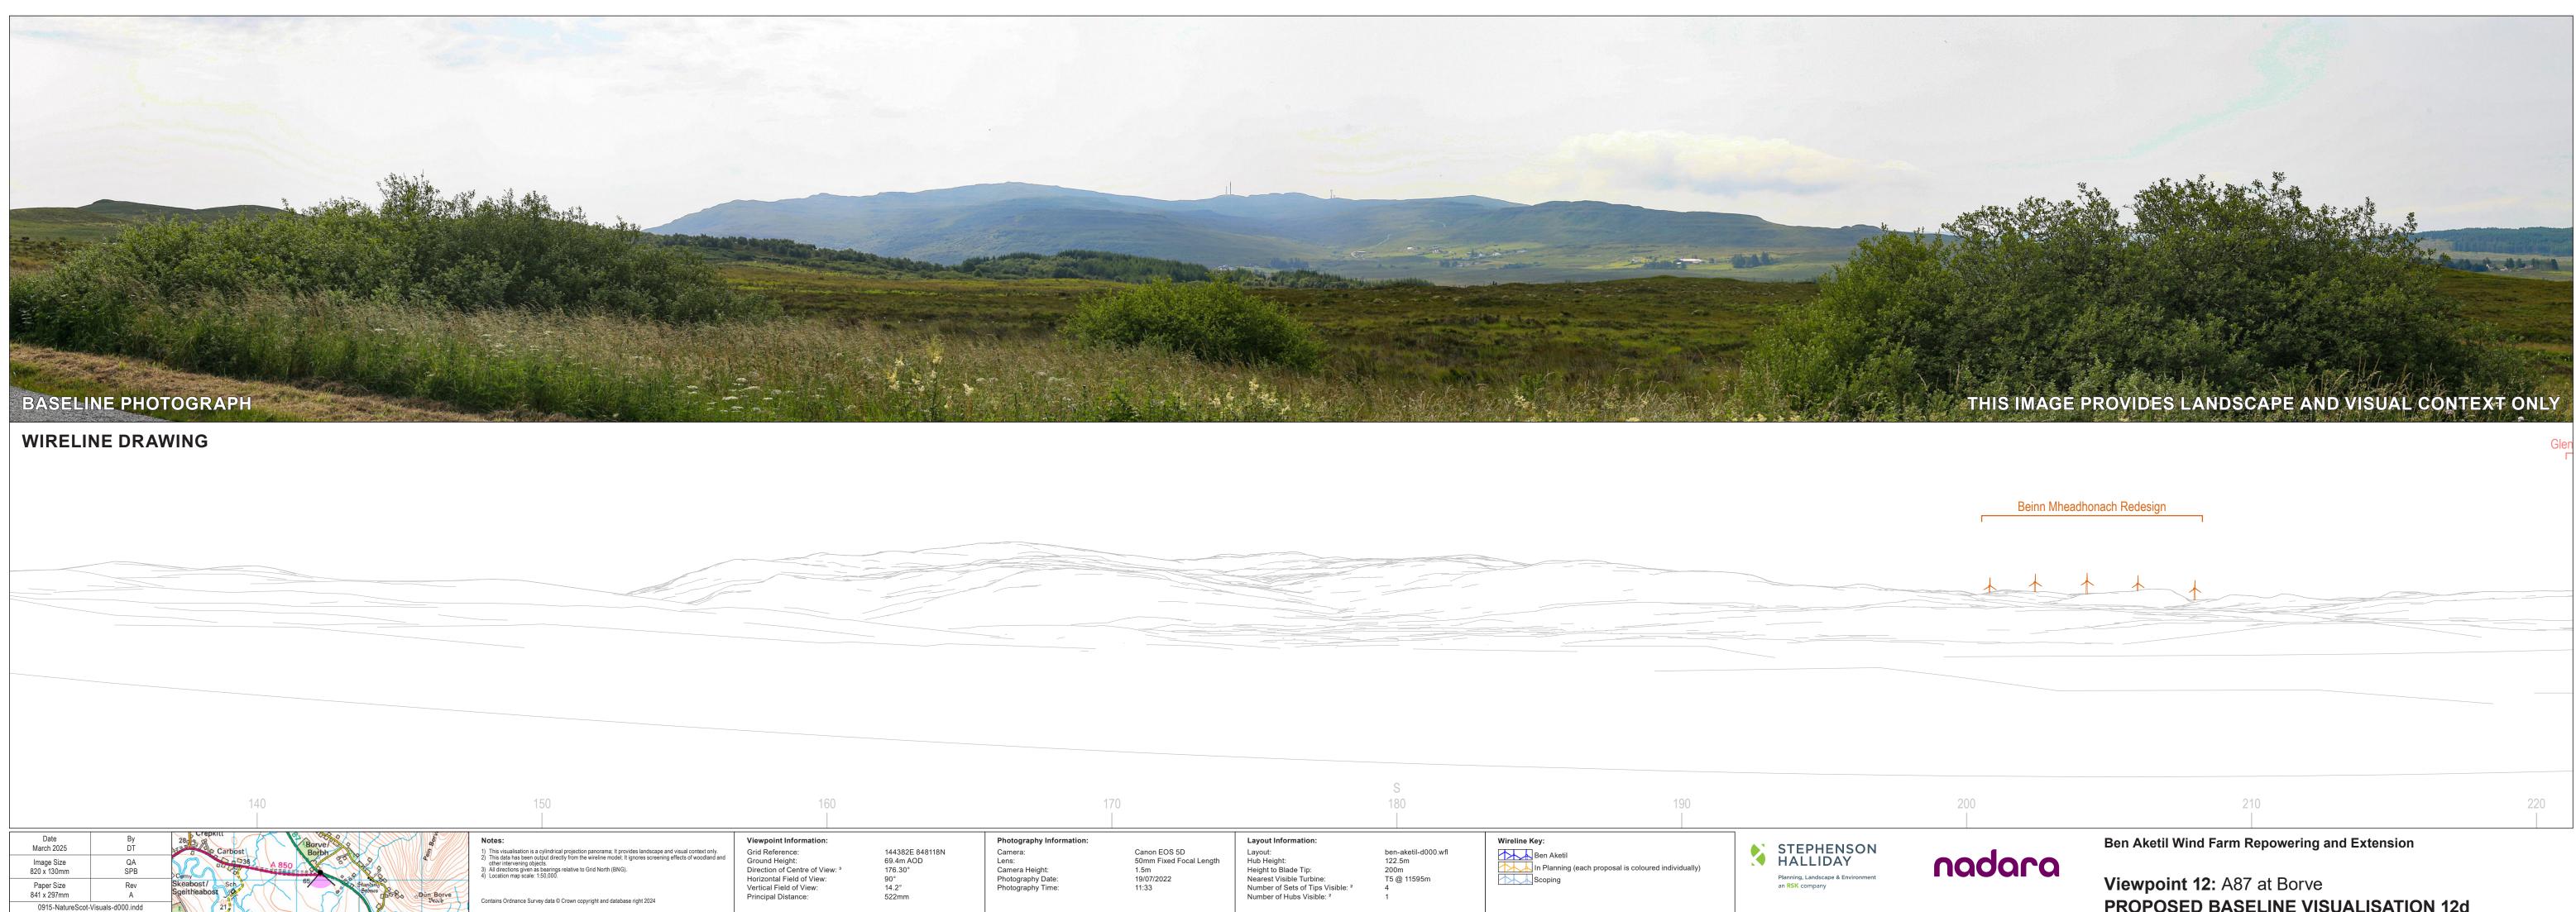

# PROPOSED BASELINE VISUALISATION 12d

| 3                                                                                                        | 350                                                                    |                                                                                                                                                                                           | N<br>0<br>                                                     | 10<br>                                                                                         |                                                     |   |
|----------------------------------------------------------------------------------------------------------|------------------------------------------------------------------------|-------------------------------------------------------------------------------------------------------------------------------------------------------------------------------------------|----------------------------------------------------------------|------------------------------------------------------------------------------------------------|-----------------------------------------------------|---|
| Photography Information:<br>Camera:<br>Lens:<br>Camera Height:<br>Photography Date:<br>Photography Time: | Canon EOS 5D<br>50mm Fixed Focal Length<br>1.5m<br>19/07/2022<br>11:33 | Layout Information:<br>Layout:<br>Hub Height:<br>Height to Blade Tip:<br>Nearest Visible Turbine:<br>Number of Sets of Tips Visible: <sup>2</sup><br>Number of Hubs Visible: <sup>2</sup> | ben-aketil-d000.wfl<br>122.5m<br>200m<br>T5 @ 11595m<br>4<br>1 | Wireline Key:<br>Ben Aketil<br>In Planning (each proposal is coloured individually)<br>Scoping | Planning, Landscape & Environment<br>an RSK company | Λ |