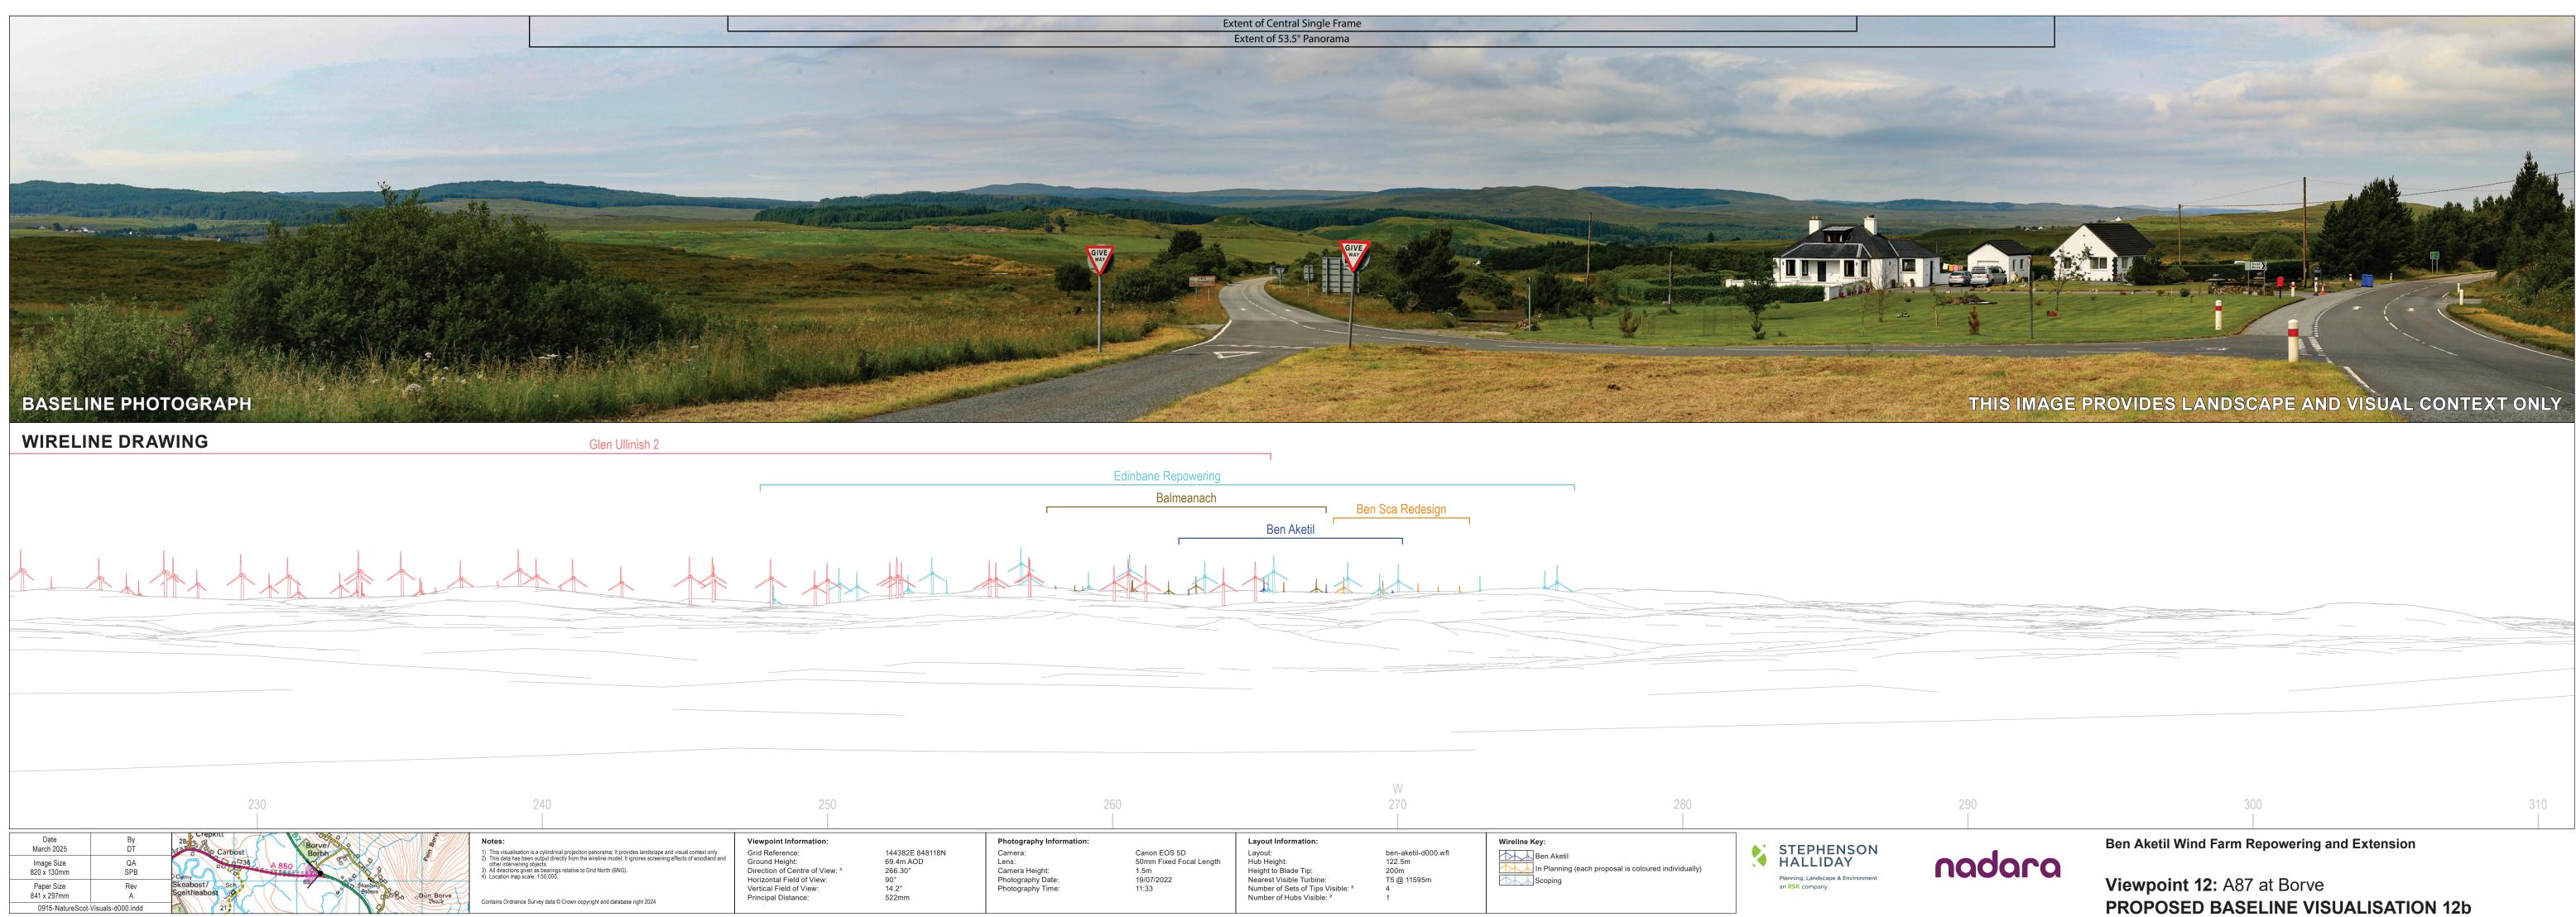

# PROPOSED BASELINE VISUALISATION 12d

| 3                                                                                                        | 350                                                                    |                                                                                                                                                                                           | N<br>0<br>                                                     | 10<br>                                                                                         |                                                     |   |
|----------------------------------------------------------------------------------------------------------|------------------------------------------------------------------------|-------------------------------------------------------------------------------------------------------------------------------------------------------------------------------------------|----------------------------------------------------------------|------------------------------------------------------------------------------------------------|-----------------------------------------------------|---|
| Photography Information:<br>Camera:<br>Lens:<br>Camera Height:<br>Photography Date:<br>Photography Time: | Canon EOS 5D<br>50mm Fixed Focal Length<br>1.5m<br>19/07/2022<br>11:33 | Layout Information:<br>Layout:<br>Hub Height:<br>Height to Blade Tip:<br>Nearest Visible Turbine:<br>Number of Sets of Tips Visible: <sup>2</sup><br>Number of Hubs Visible: <sup>2</sup> | ben-aketil-d000.wfl<br>122.5m<br>200m<br>T5 @ 11595m<br>4<br>1 | Wireline Key:<br>Ben Aketil<br>In Planning (each proposal is coloured individually)<br>Scoping | Planning, Landscape & Environment<br>an RSK company | Λ |