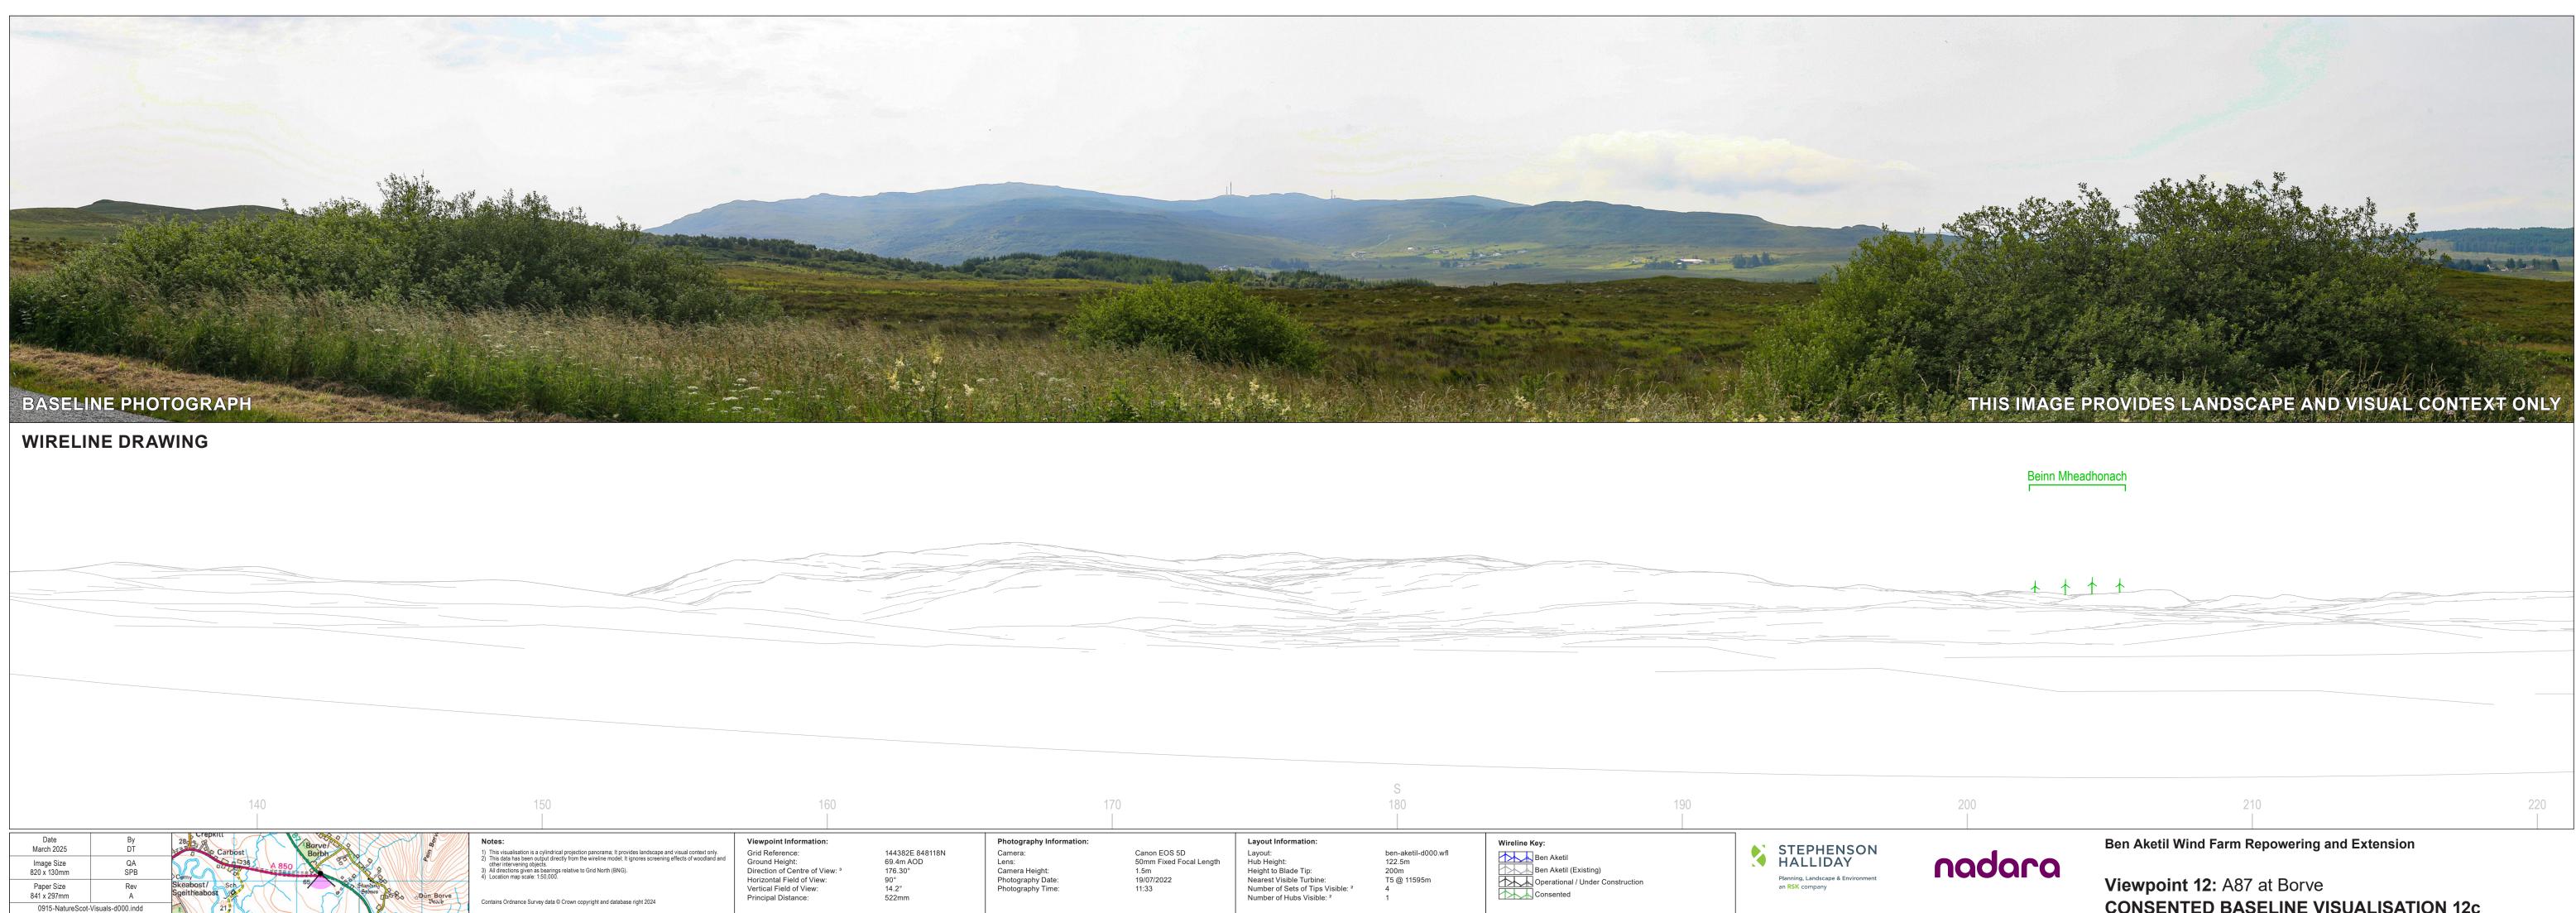

## Viewpoint 12: A87 at Borve **PROPOSED BASELINE VISUALISATION 12e**

|                                                                                              | 50                                                                                                                                                                                                                                                                                                                                                                                                                                                                                                                                                                                                                                                                                                                                                                                                                                                                                                                                                                                                                                                                                                                                                                                                                                                                                                                                                                                                                                                                                                                                                                                                                                                                                                                                                                                                                                                                                                                                                                                                                                                                                                                                                                                                                                                                                                                                                                                                                                                                                                                                                                                                                                                                                                                              | 60                                                                                                                                                                                                                                                                                                                                                                                  | 70                                                                                                                                                                                                                        |
|----------------------------------------------------------------------------------------------|---------------------------------------------------------------------------------------------------------------------------------------------------------------------------------------------------------------------------------------------------------------------------------------------------------------------------------------------------------------------------------------------------------------------------------------------------------------------------------------------------------------------------------------------------------------------------------------------------------------------------------------------------------------------------------------------------------------------------------------------------------------------------------------------------------------------------------------------------------------------------------------------------------------------------------------------------------------------------------------------------------------------------------------------------------------------------------------------------------------------------------------------------------------------------------------------------------------------------------------------------------------------------------------------------------------------------------------------------------------------------------------------------------------------------------------------------------------------------------------------------------------------------------------------------------------------------------------------------------------------------------------------------------------------------------------------------------------------------------------------------------------------------------------------------------------------------------------------------------------------------------------------------------------------------------------------------------------------------------------------------------------------------------------------------------------------------------------------------------------------------------------------------------------------------------------------------------------------------------------------------------------------------------------------------------------------------------------------------------------------------------------------------------------------------------------------------------------------------------------------------------------------------------------------------------------------------------------------------------------------------------------------------------------------------------------------------------------------------------|-------------------------------------------------------------------------------------------------------------------------------------------------------------------------------------------------------------------------------------------------------------------------------------------------------------------------------------------------------------------------------------|---------------------------------------------------------------------------------------------------------------------------------------------------------------------------------------------------------------------------|
|                                                                                              | 50                                                                                                                                                                                                                                                                                                                                                                                                                                                                                                                                                                                                                                                                                                                                                                                                                                                                                                                                                                                                                                                                                                                                                                                                                                                                                                                                                                                                                                                                                                                                                                                                                                                                                                                                                                                                                                                                                                                                                                                                                                                                                                                                                                                                                                                                                                                                                                                                                                                                                                                                                                                                                                                                                                                              | 60                                                                                                                                                                                                                                                                                                                                                                                  | 70                                                                                                                                                                                                                        |
|                                                                                              | 50                                                                                                                                                                                                                                                                                                                                                                                                                                                                                                                                                                                                                                                                                                                                                                                                                                                                                                                                                                                                                                                                                                                                                                                                                                                                                                                                                                                                                                                                                                                                                                                                                                                                                                                                                                                                                                                                                                                                                                                                                                                                                                                                                                                                                                                                                                                                                                                                                                                                                                                                                                                                                                                                                                                              | 60                                                                                                                                                                                                                                                                                                                                                                                  | 70                                                                                                                                                                                                                        |
|                                                                                              | 50<br>I                                                                                                                                                                                                                                                                                                                                                                                                                                                                                                                                                                                                                                                                                                                                                                                                                                                                                                                                                                                                                                                                                                                                                                                                                                                                                                                                                                                                                                                                                                                                                                                                                                                                                                                                                                                                                                                                                                                                                                                                                                                                                                                                                                                                                                                                                                                                                                                                                                                                                                                                                                                                                                                                                                                         | 60<br>I                                                                                                                                                                                                                                                                                                                                                                             | 70                                                                                                                                                                                                                        |
|                                                                                              | 50                                                                                                                                                                                                                                                                                                                                                                                                                                                                                                                                                                                                                                                                                                                                                                                                                                                                                                                                                                                                                                                                                                                                                                                                                                                                                                                                                                                                                                                                                                                                                                                                                                                                                                                                                                                                                                                                                                                                                                                                                                                                                                                                                                                                                                                                                                                                                                                                                                                                                                                                                                                                                                                                                                                              | 60                                                                                                                                                                                                                                                                                                                                                                                  | 70                                                                                                                                                                                                                        |
|                                                                                              |                                                                                                                                                                                                                                                                                                                                                                                                                                                                                                                                                                                                                                                                                                                                                                                                                                                                                                                                                                                                                                                                                                                                                                                                                                                                                                                                                                                                                                                                                                                                                                                                                                                                                                                                                                                                                                                                                                                                                                                                                                                                                                                                                                                                                                                                                                                                                                                                                                                                                                                                                                                                                                                                                                                                 | 60                                                                                                                                                                                                                                                                                                                                                                                  | 70                                                                                                                                                                                                                        |
|                                                                                              |                                                                                                                                                                                                                                                                                                                                                                                                                                                                                                                                                                                                                                                                                                                                                                                                                                                                                                                                                                                                                                                                                                                                                                                                                                                                                                                                                                                                                                                                                                                                                                                                                                                                                                                                                                                                                                                                                                                                                                                                                                                                                                                                                                                                                                                                                                                                                                                                                                                                                                                                                                                                                                                                                                                                 |                                                                                                                                                                                                                                                                                                                                                                                     | 1                                                                                                                                                                                                                         |
| Date By                                                                                      |                                                                                                                                                                                                                                                                                                                                                                                                                                                                                                                                                                                                                                                                                                                                                                                                                                                                                                                                                                                                                                                                                                                                                                                                                                                                                                                                                                                                                                                                                                                                                                                                                                                                                                                                                                                                                                                                                                                                                                                                                                                                                                                                                                                                                                                                                                                                                                                                                                                                                                                                                                                                                                                                                                                                 |                                                                                                                                                                                                                                                                                                                                                                                     | 1                                                                                                                                                                                                                         |
| Date By                                                                                      |                                                                                                                                                                                                                                                                                                                                                                                                                                                                                                                                                                                                                                                                                                                                                                                                                                                                                                                                                                                                                                                                                                                                                                                                                                                                                                                                                                                                                                                                                                                                                                                                                                                                                                                                                                                                                                                                                                                                                                                                                                                                                                                                                                                                                                                                                                                                                                                                                                                                                                                                                                                                                                                                                                                                 | Notes:                                                                                                                                                                                                                                                                                                                                                                              | 70<br>Viewpoint Information:                                                                                                                                                                                              |
| Date By<br>March 2025 DT                                                                     | 280 Crepkill<br>Borve 2                                                                                                                                                                                                                                                                                                                                                                                                                                                                                                                                                                                                                                                                                                                                                                                                                                                                                                                                                                                                                                                                                                                                                                                                                                                                                                                                                                                                                                                                                                                                                                                                                                                                                                                                                                                                                                                                                                                                                                                                                                                                                                                                                                                                                                                                                                                                                                                                                                                                                                                                                                                                                                                                                                         | Notes:                                                                                                                                                                                                                                                                                                                                                                              | Viewpoint Information:                                                                                                                                                                                                    |
| March 2025 DT                                                                                | 280 Crepkill<br>Borve 2                                                                                                                                                                                                                                                                                                                                                                                                                                                                                                                                                                                                                                                                                                                                                                                                                                                                                                                                                                                                                                                                                                                                                                                                                                                                                                                                                                                                                                                                                                                                                                                                                                                                                                                                                                                                                                                                                                                                                                                                                                                                                                                                                                                                                                                                                                                                                                                                                                                                                                                                                                                                                                                                                                         | Notes:                                                                                                                                                                                                                                                                                                                                                                              | Viewpoint Information:<br>Grid Reference: 144382E 848118N                                                                                                                                                                 |
| March 2025 DT                                                                                | 280 Crepkill<br>Borve 2                                                                                                                                                                                                                                                                                                                                                                                                                                                                                                                                                                                                                                                                                                                                                                                                                                                                                                                                                                                                                                                                                                                                                                                                                                                                                                                                                                                                                                                                                                                                                                                                                                                                                                                                                                                                                                                                                                                                                                                                                                                                                                                                                                                                                                                                                                                                                                                                                                                                                                                                                                                                                                                                                                         | Notes:                                                                                                                                                                                                                                                                                                                                                                              | Viewpoint Information:<br>Grid Reference: 144382E 848118N                                                                                                                                                                 |
| March 2025 DT<br>Image Size QA                                                               | 280 Crepkill<br>Borve 2                                                                                                                                                                                                                                                                                                                                                                                                                                                                                                                                                                                                                                                                                                                                                                                                                                                                                                                                                                                                                                                                                                                                                                                                                                                                                                                                                                                                                                                                                                                                                                                                                                                                                                                                                                                                                                                                                                                                                                                                                                                                                                                                                                                                                                                                                                                                                                                                                                                                                                                                                                                                                                                                                                         | Notes:                                                                                                                                                                                                                                                                                                                                                                              | Viewpoint Information:       Grid Reference:     144382E 848118N       Ground Height:     69.4m AOD                                                                                                                       |
| March 2025 DT<br>Image Size QA                                                               | 28t of Carbost<br>Carbost<br>Carbost<br>Carbost<br>A 850                                                                                                                                                                                                                                                                                                                                                                                                                                                                                                                                                                                                                                                                                                                                                                                                                                                                                                                                                                                                                                                                                                                                                                                                                                                                                                                                                                                                                                                                                                                                                                                                                                                                                                                                                                                                                                                                                                                                                                                                                                                                                                                                                                                                                                                                                                                                                                                                                                                                                                                                                                                                                                                                        | Notes:                                                                                                                                                                                                                                                                                                                                                                              | Viewpoint Information:       Grid Reference:     144382E 848118N       Ground Height:     69.4m AOD       Direction of Centre of View: <sup>3</sup> 086.30°                                                               |
| March 2025 DT                                                                                | 28 Crepkill<br>28 Carbost<br>3 C Carbost<br>4 850<br>4 850 | Notes:                                                                                                                                                                                                                                                                                                                                                                              | Viewpoint Information:       Grid Reference:     144382E 848118N       Ground Height:     69.4m AOD       Direction of Centre of View: <sup>3</sup> 086.30°                                                               |
| March 2025     DT       Image Size     QA       820 x 130mm     SPB                          | 28 Crepkill<br>28 Carbost<br>3 C Carbost<br>4 850<br>4 850 |                                                                                                                                                                                                                                                                                                                                                                                     | Viewpoint Information:       Grid Reference:     144382E 848118N       Ground Height:     69.4m AOD       Direction of Centre of View:     086.30°       Horizontal Field of View:     90°                                |
| March 2025     DT       Image Size     QA       820 x 130mm     SPB       Paper Size     Rev | 28005 CrepKill<br>28005 Carbost<br>Borbh<br>Cemy<br>Skeabost / Sch                                                                                                                                                                                                                                                                                                                                                                                                                                                                                                                                                                                                                                                                                                                                                                                                                                                                                                                                                                                                                                                                                                                                                                                                                                                                                                                                                                                                                                                                                                                                                                                                                                                                                                                                                                                                                                                                                                                                                                                                                                                                                                                                                                                                                                                                                                                                                                                                                                                                                                                                                                                                                                                              | Notes:                                                                                                                                                                                                                                                                                                                                                                              | Viewpoint Information:       Grid Reference:     144382E 848118N       Ground Height:     69.4m AOD       Direction of Centre of View:     086.30°       Horizontal Field of View:     90°                                |
| March 2025     DT       Image Size     QA       820 x 130mm     SPB       Paper Size     Rev | 28005 CrepKill<br>28005 Carbost<br>Borbh<br>Cemy<br>Skeabost / Sch                                                                                                                                                                                                                                                                                                                                                                                                                                                                                                                                                                                                                                                                                                                                                                                                                                                                                                                                                                                                                                                                                                                                                                                                                                                                                                                                                                                                                                                                                                                                                                                                                                                                                                                                                                                                                                                                                                                                                                                                                                                                                                                                                                                                                                                                                                                                                                                                                                                                                                                                                                                                                                                              | Notes:                                                                                                                                                                                                                                                                                                                                                                              | Viewpoint Information:     Grid Reference:   144382E 848118N     Ground Height:   69.4m AOD     Direction of Centre of View: <sup>3</sup> 086.30°     Horizontal Field of View:   90°     Vertical Field of View:   14.2° |
| March 2025     DT       Image Size     QA       820 x 130mm     SPB                          | 28005 CrepKill<br>28005 Carbost<br>Borbh<br>Cemy<br>Skeabost / Sch                                                                                                                                                                                                                                                                                                                                                                                                                                                                                                                                                                                                                                                                                                                                                                                                                                                                                                                                                                                                                                                                                                                                                                                                                                                                                                                                                                                                                                                                                                                                                                                                                                                                                                                                                                                                                                                                                                                                                                                                                                                                                                                                                                                                                                                                                                                                                                                                                                                                                                                                                                                                                                                              | Notes:       1) This visualisation is a cylindrical projection panorama; It provides landscape and visual context only.       2) This data has been output directly from the wireline model; It ignores screening effects of woodland and other intervening objects.       3) All directions given as bearings relative to Grid North (BNG).       4) Location map scale: 1:50,000. | Viewpoint Information:       Grid Reference:     144382E 848118N       Ground Height:     69.4m AOD       Direction of Centre of View:     086.30°       Horizontal Field of View:     90°                                |
| March 2025 DT   Image Size QA   820 x 130mm SPB   Paper Size Rev   841 x 297mm A             | 28g 9 0 Carbost<br>0 0 0 Carbost<br>0 0 0 Carbost<br>0 0 0 Carbost<br>0 0 0 0 0 0 0 0 0 0 0 0 0 0 0 0 0 0 0                                                                                                                                                                                                                                                                                                                                                                                                                                                                                                                                                                                                                                                                                                                                                                                                                                                                                                                                                                                                                                                                                                                                                                                                                                                                                                                                                                                                                                                                                                                                                                                                                                                                                                                                                                                                                                                                                                                                                                                                                                                                        | Notes:                                                                                                                                                                                                                                                                                                                                                                              | Viewpoint Information:     Grid Reference:   144382E 848118N     Ground Height:   69.4m AOD     Direction of Centre of View: <sup>3</sup> 086.30°     Horizontal Field of View:   90°     Vertical Field of View:   14.2° |
| March 2025     DT       Image Size     QA       820 x 130mm     SPB       Paper Size     Rev | 28005 CrepKill<br>28005 Carbost<br>Borbh<br>Cemy<br>Skeabost / Sch                                                                                                                                                                                                                                                                                                                                                                                                                                                                                                                                                                                                                                                                                                                                                                                                                                                                                                                                                                                                                                                                                                                                                                                                                                                                                                                                                                                                                                                                                                                                                                                                                                                                                                                                                                                                                                                                                                                                                                                                                                                                                                                                                                                                                                                                                                                                                                                                                                                                                                                                                                                                                                                              | Notes:       1) This visualisation is a cylindrical projection panorama; It provides landscape and visual context only.       2) This data has been output directly from the wireline model; It ignores screening effects of woodland and other intervening objects.       3) All directions given as bearings relative to Grid North (BNG).       4) Location map scale: 1:50,000. | Viewpoint Information:     Grid Reference:   144382E 848118N     Ground Height:   69.4m AOD     Direction of Centre of View: <sup>3</sup> 086.30°     Horizontal Field of View:   90°     Vertical Field of View:   14.2° |
| March 2025 DT   Image Size QA   820 x 130mm SPB   Paper Size Rev   841 x 297mm A             | 28g 9 0 Carbost<br>0 0 0 Carbost<br>0 0 0 Carbost<br>0 0 0 Carbost<br>0 0 0 0 0 0 0 0 0 0 0 0 0 0 0 0 0 0 0                                                                                                                                                                                                                                                                                                                                                                                                                                                                                                                                                                                                                                                                                                                                                                                                                                                                                                                                                                                                                                                                                                                                                                                                                                                                                                                                                                                                                                                                                                                                                                                                                                                                                                                                                                                                                                                                                                                                                                                                                                                                        | Notes:       1) This visualisation is a cylindrical projection panorama; It provides landscape and visual context only.       2) This data has been output directly from the wireline model; It ignores screening effects of woodland and other intervening objects.       3) All directions given as bearings relative to Grid North (BNG).       4) Location map scale: 1:50,000. | Viewpoint Information:     Grid Reference:   144382E 848118N     Ground Height:   69.4m AOD     Direction of Centre of View: <sup>3</sup> 086.30°     Horizontal Field of View:   90°     Vertical Field of View:   14.2° |

# **PROPOSED BASELINE VISUALISATION 12f**