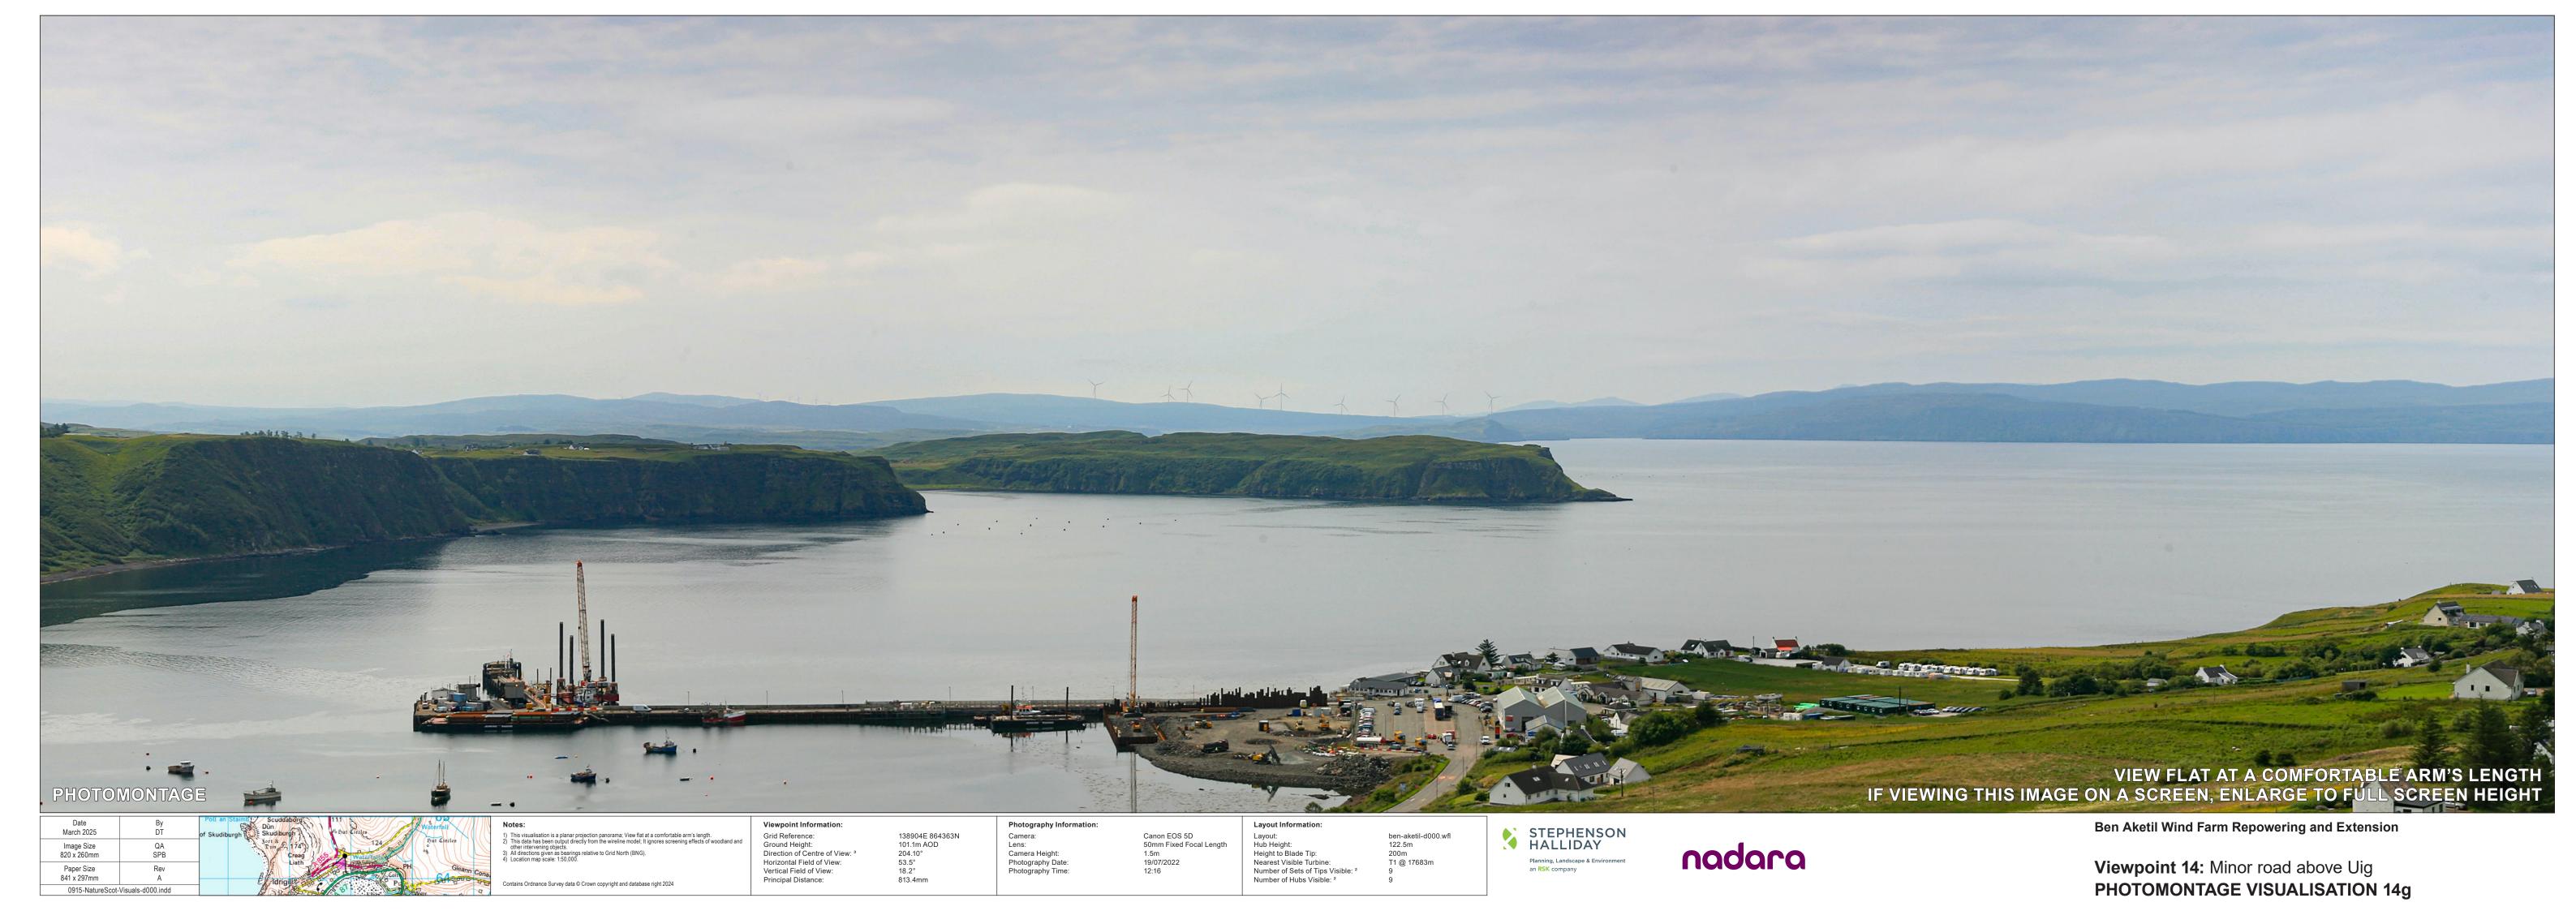

Paper Size 841 x 297mm

Viewpoint Information: Grid Reference: Ground Height:
Direction of Centre of View: 3 Horizontal Field of View: Vertical Field of View: Principal Distance:

138904E 864363N 101.1m AOD 024.10°

Camera: Lens: Camera Height: Photography Date: Photography Time:

Photography Information:

Hub Height:
Height to Blade Tip:
Nearest Visible Turbine:
Number of Sets of Tips Visible: <sup>2</sup>
Number of Hubs Visible: <sup>2</sup>