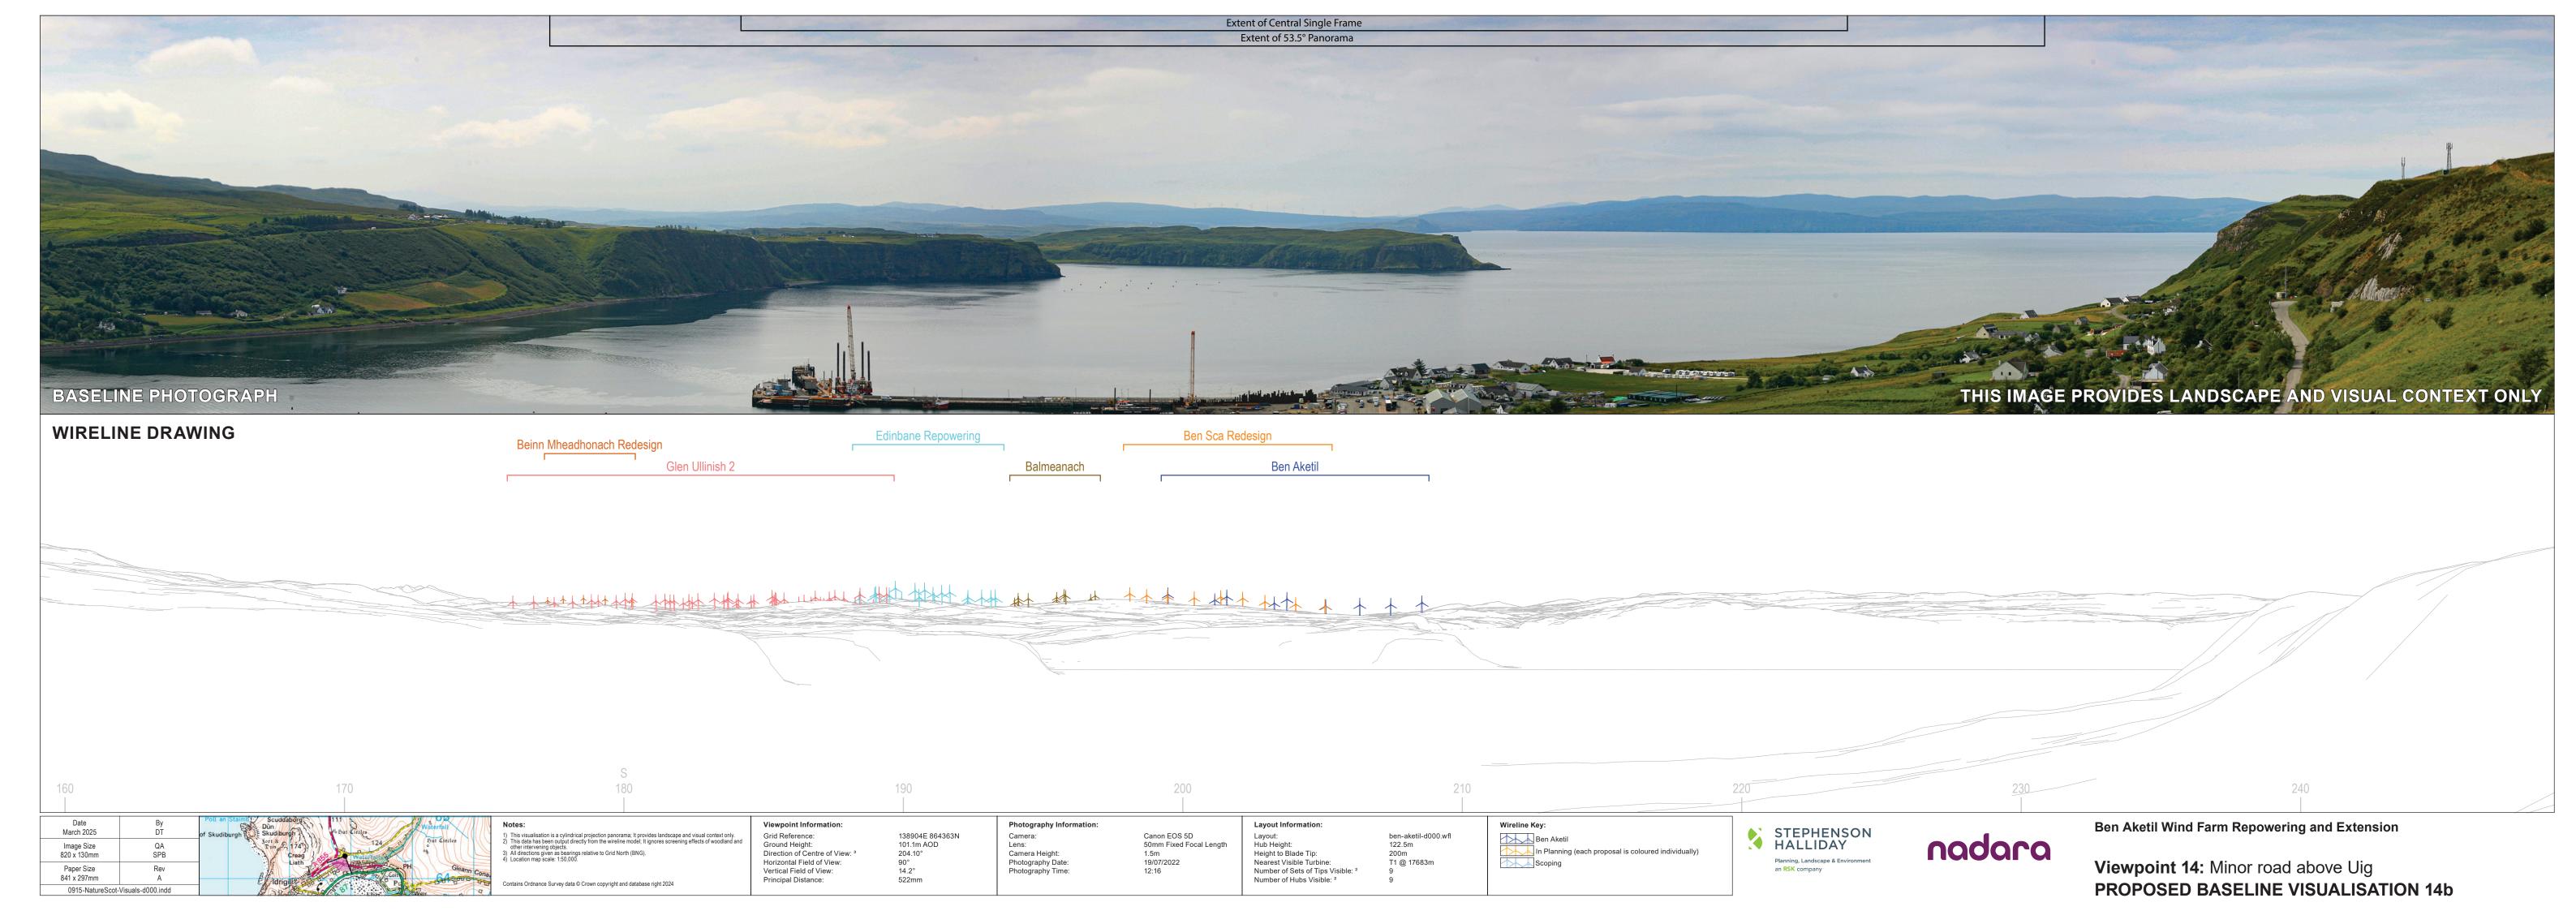

Paper Size 841 x 297mm

Viewpoint Information: Grid Reference: Ground Height:
Direction of Centre of View: 3 Horizontal Field of View: Vertical Field of View: Principal Distance:

138904E 864363N 101.1m AOD 024.10°

Camera: Lens: Camera Height: Photography Date: Photography Time:

Photography Information:

Hub Height:
Height to Blade Tip:
Nearest Visible Turbine:
Number of Sets of Tips Visible: <sup>2</sup>
Number of Hubs Visible: <sup>2</sup>

Ben Aketil
In Planning (each proposal is coloured individually)
Scoping

nadara

Ben Aketil Wind Farm Repowering and Extension

Viewpoint 14: Minor road above Uig PROPOSED BASELINE VISUALISATION 14d