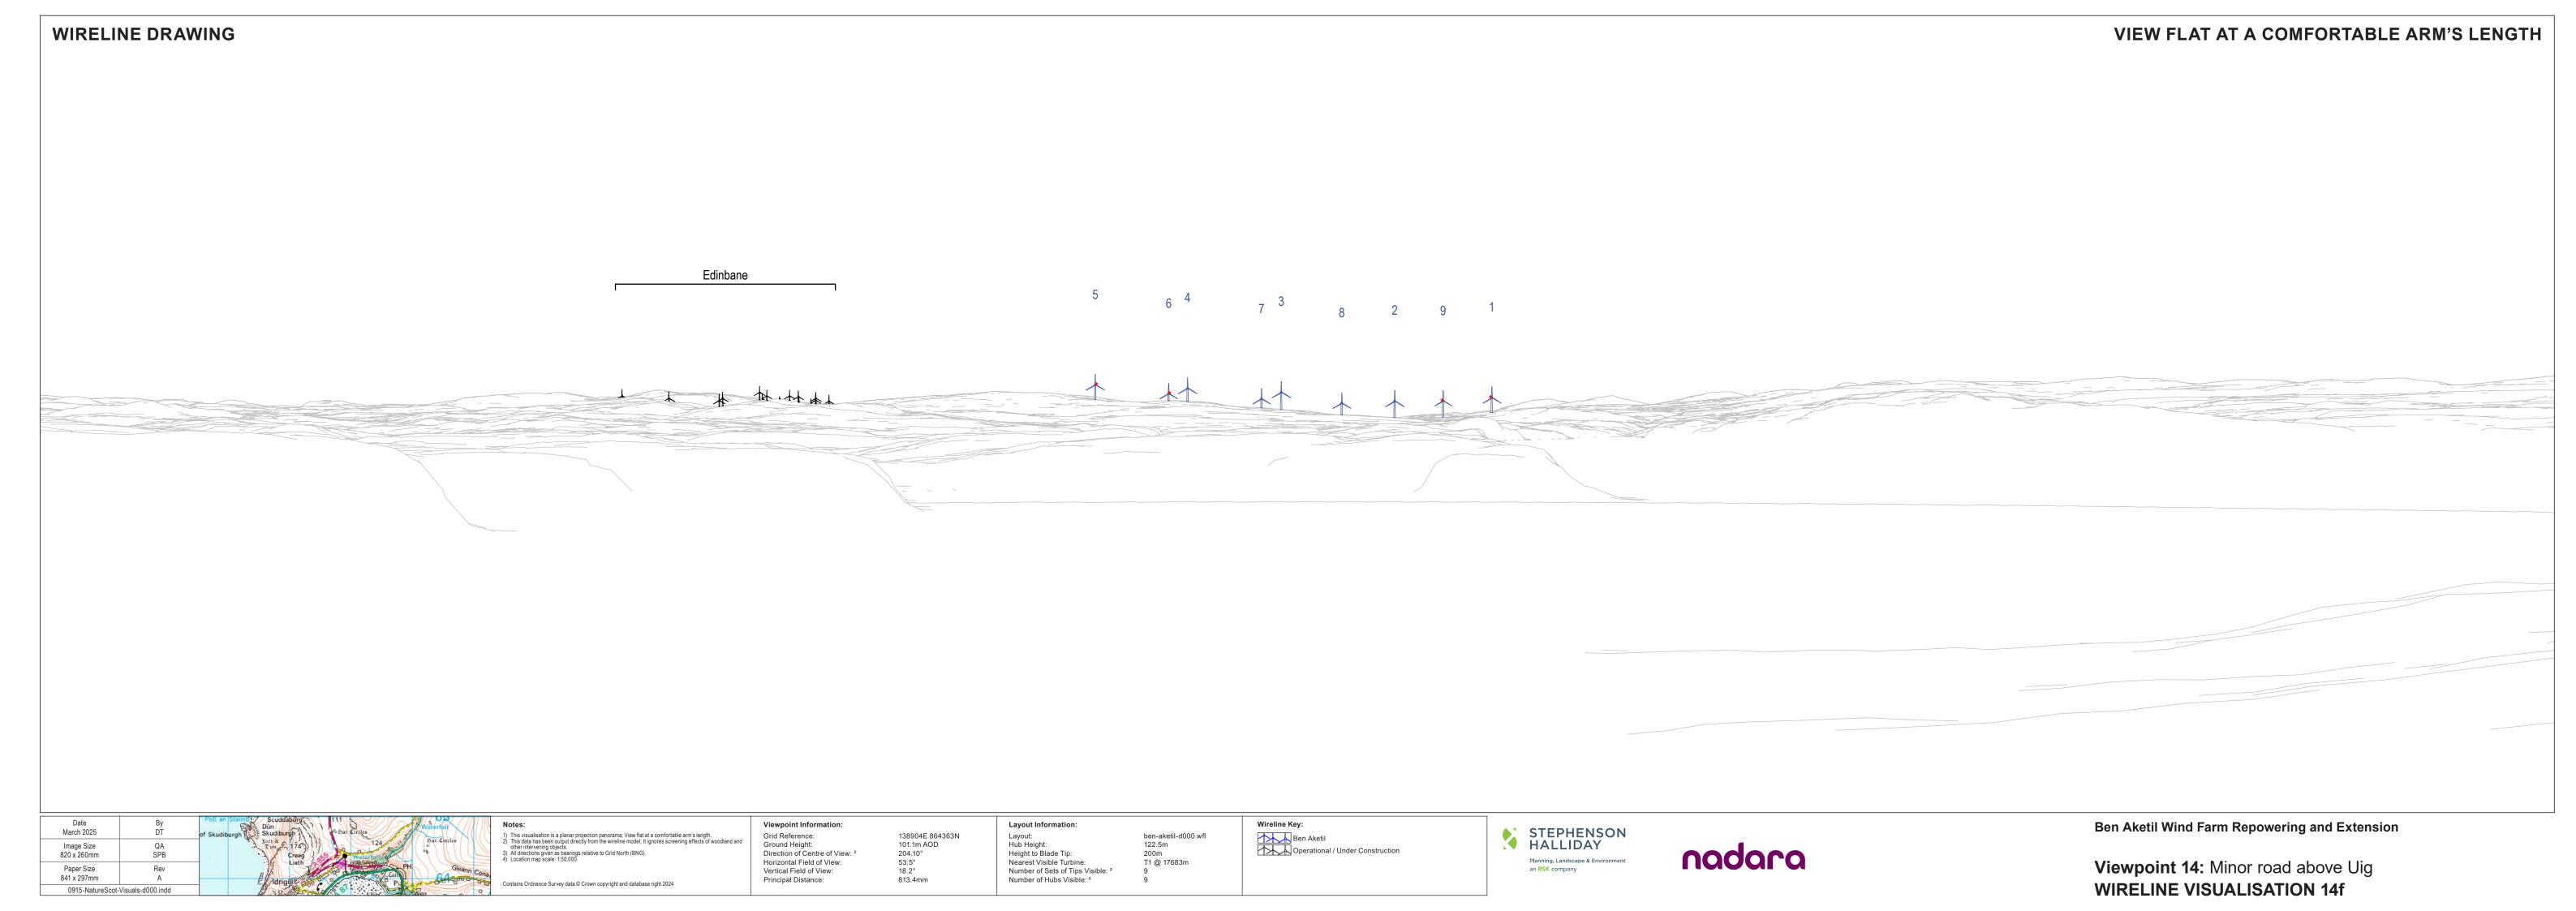

Paper Size 841 x 297mm

Viewpoint Information: Grid Reference: Ground Height:
Direction of Centre of View: 3 Horizontal Field of View: Vertical Field of View: Principal Distance:

138904E 864363N 101.1m AOD 024.10°

Camera: Lens: Camera Height: Photography Date: Photography Time:

Photography Information:

Hub Height:
Height to Blade Tip:
Nearest Visible Turbine:
Number of Sets of Tips Visible: <sup>2</sup>
Number of Hubs Visible: <sup>2</sup>