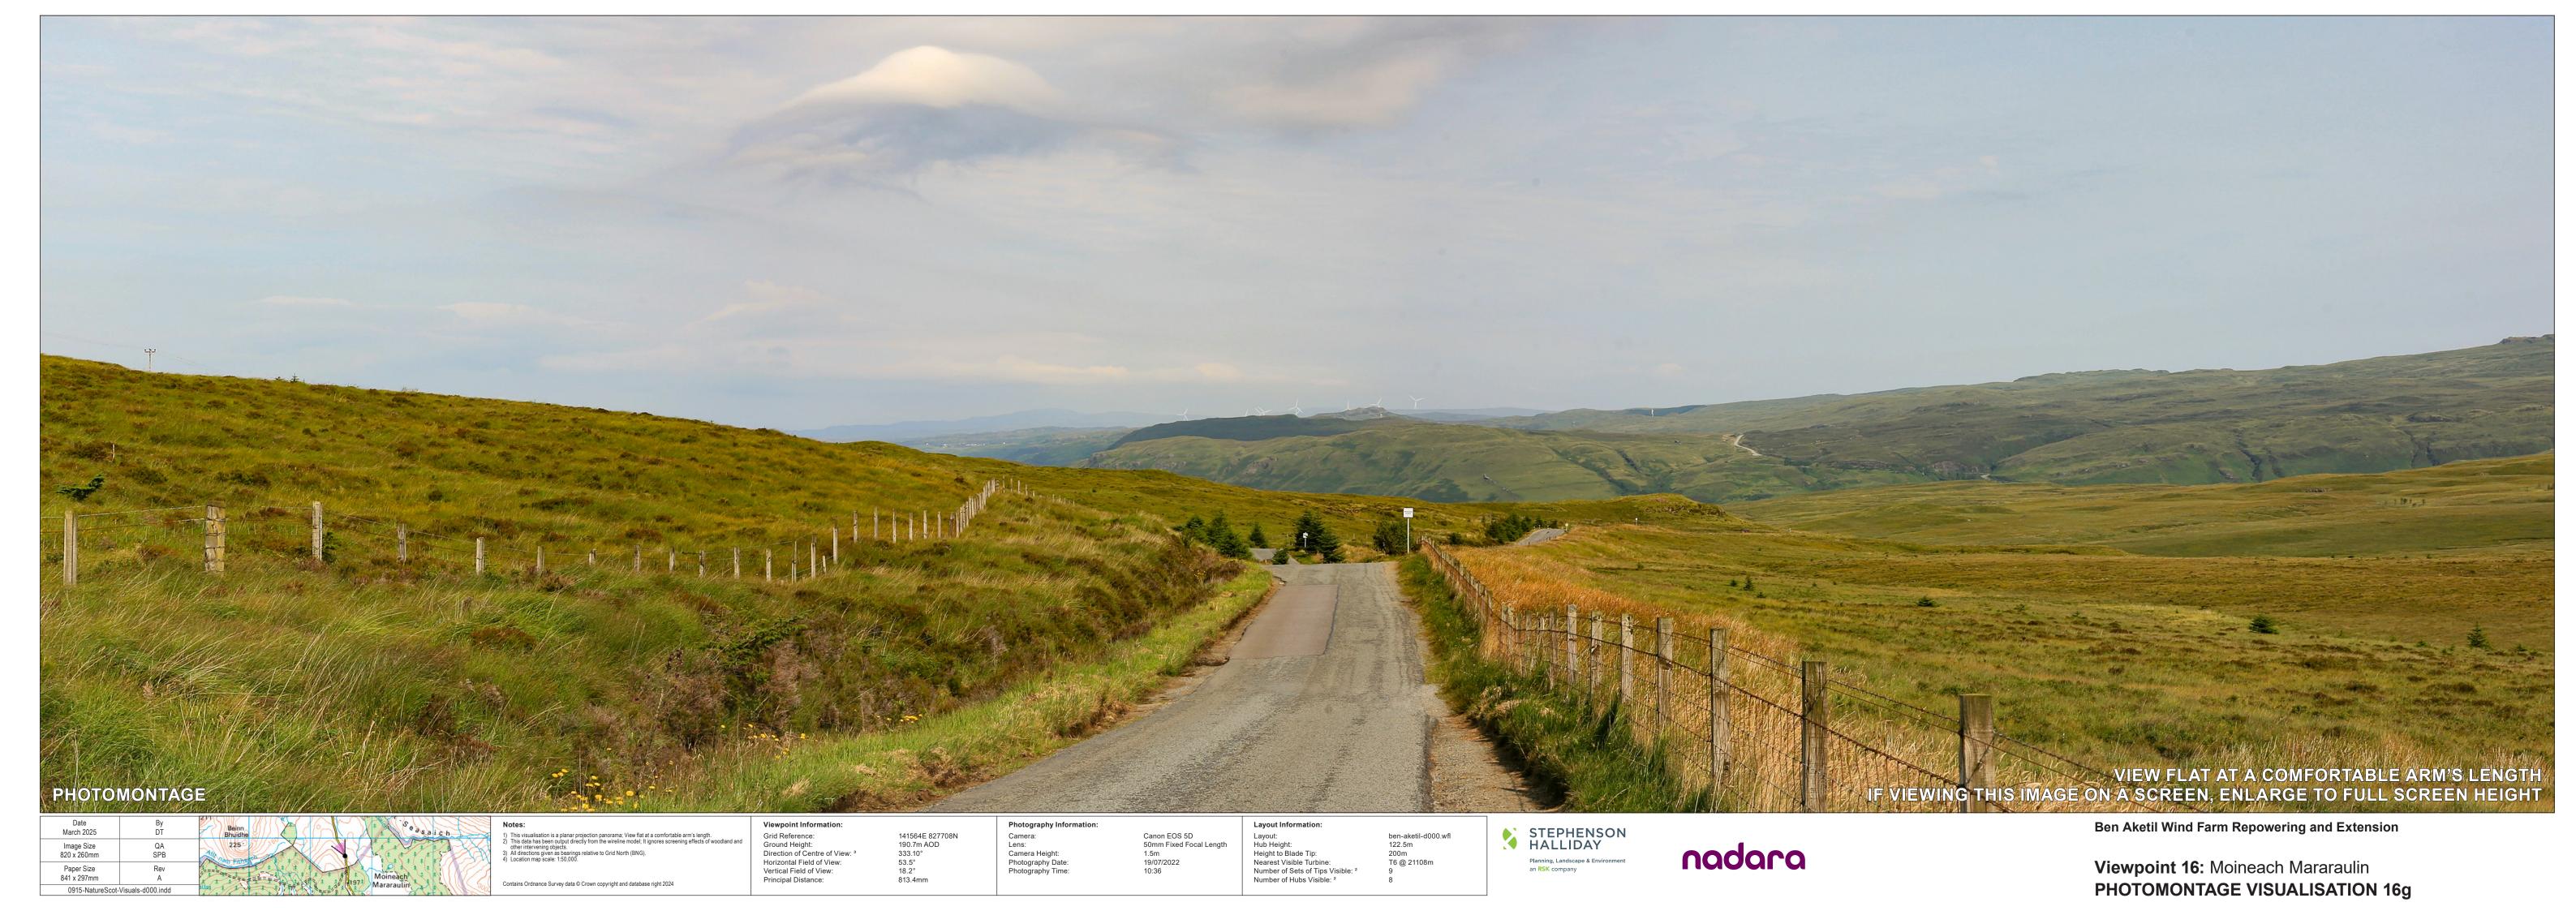

Ben Aketil
In Planning (each proposal is coloured individually)
Scoping ben-aketil-d000.wfl 122.5m 200m T6 @ 21108m

nadara

Ben Aketil Wind Farm Repowering and Extension

Viewpoint 16: Moineach Mararaulin PROPOSED BASELINE VISUALISATION 16e