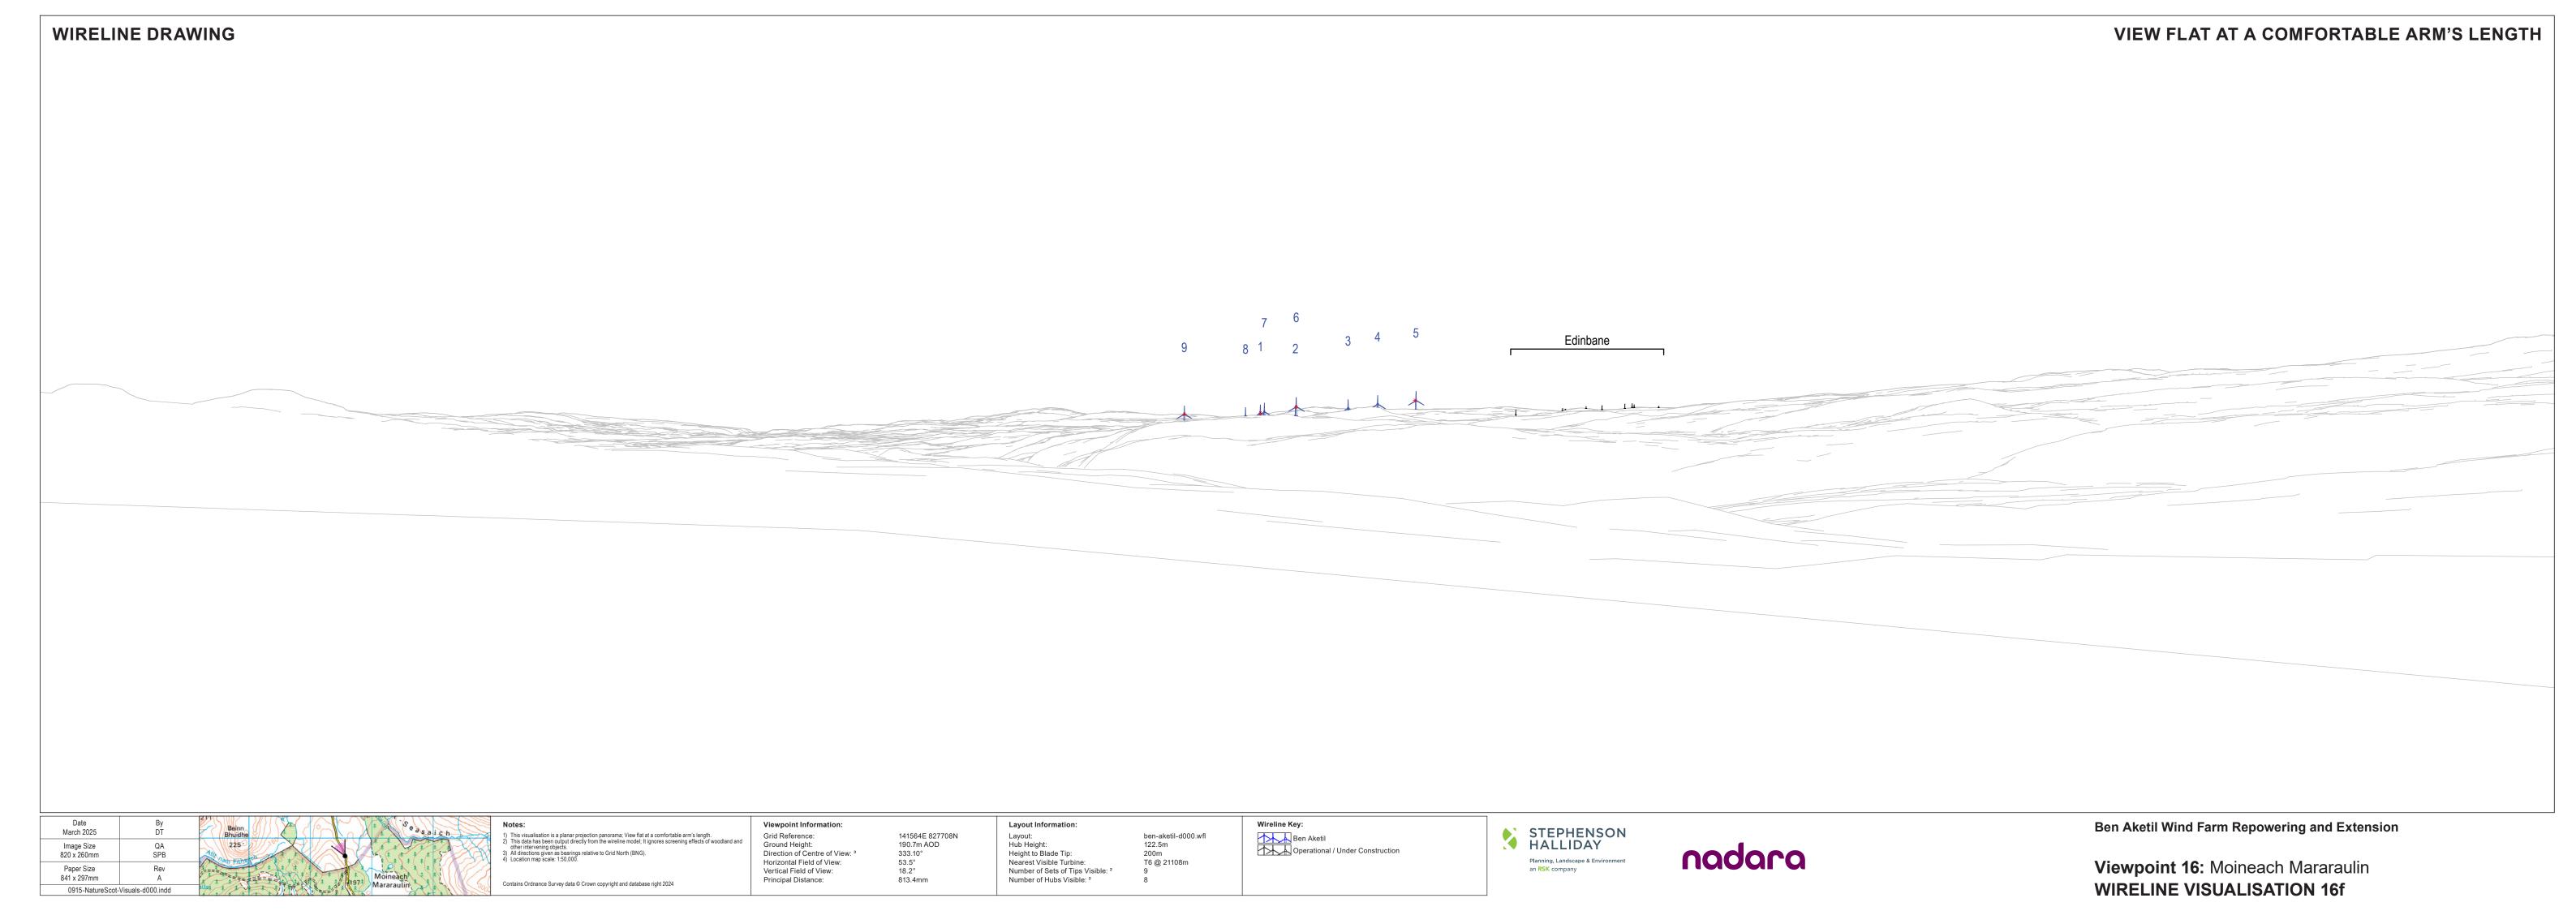

Ben Aketil
In Planning (each proposal is coloured individually)
Scoping ben-aketil-d000.wfl 122.5m 200m T6 @ 21108m

nadara

Ben Aketil Wind Farm Repowering and Extension

Viewpoint 16: Moineach Mararaulin PROPOSED BASELINE VISUALISATION 16e