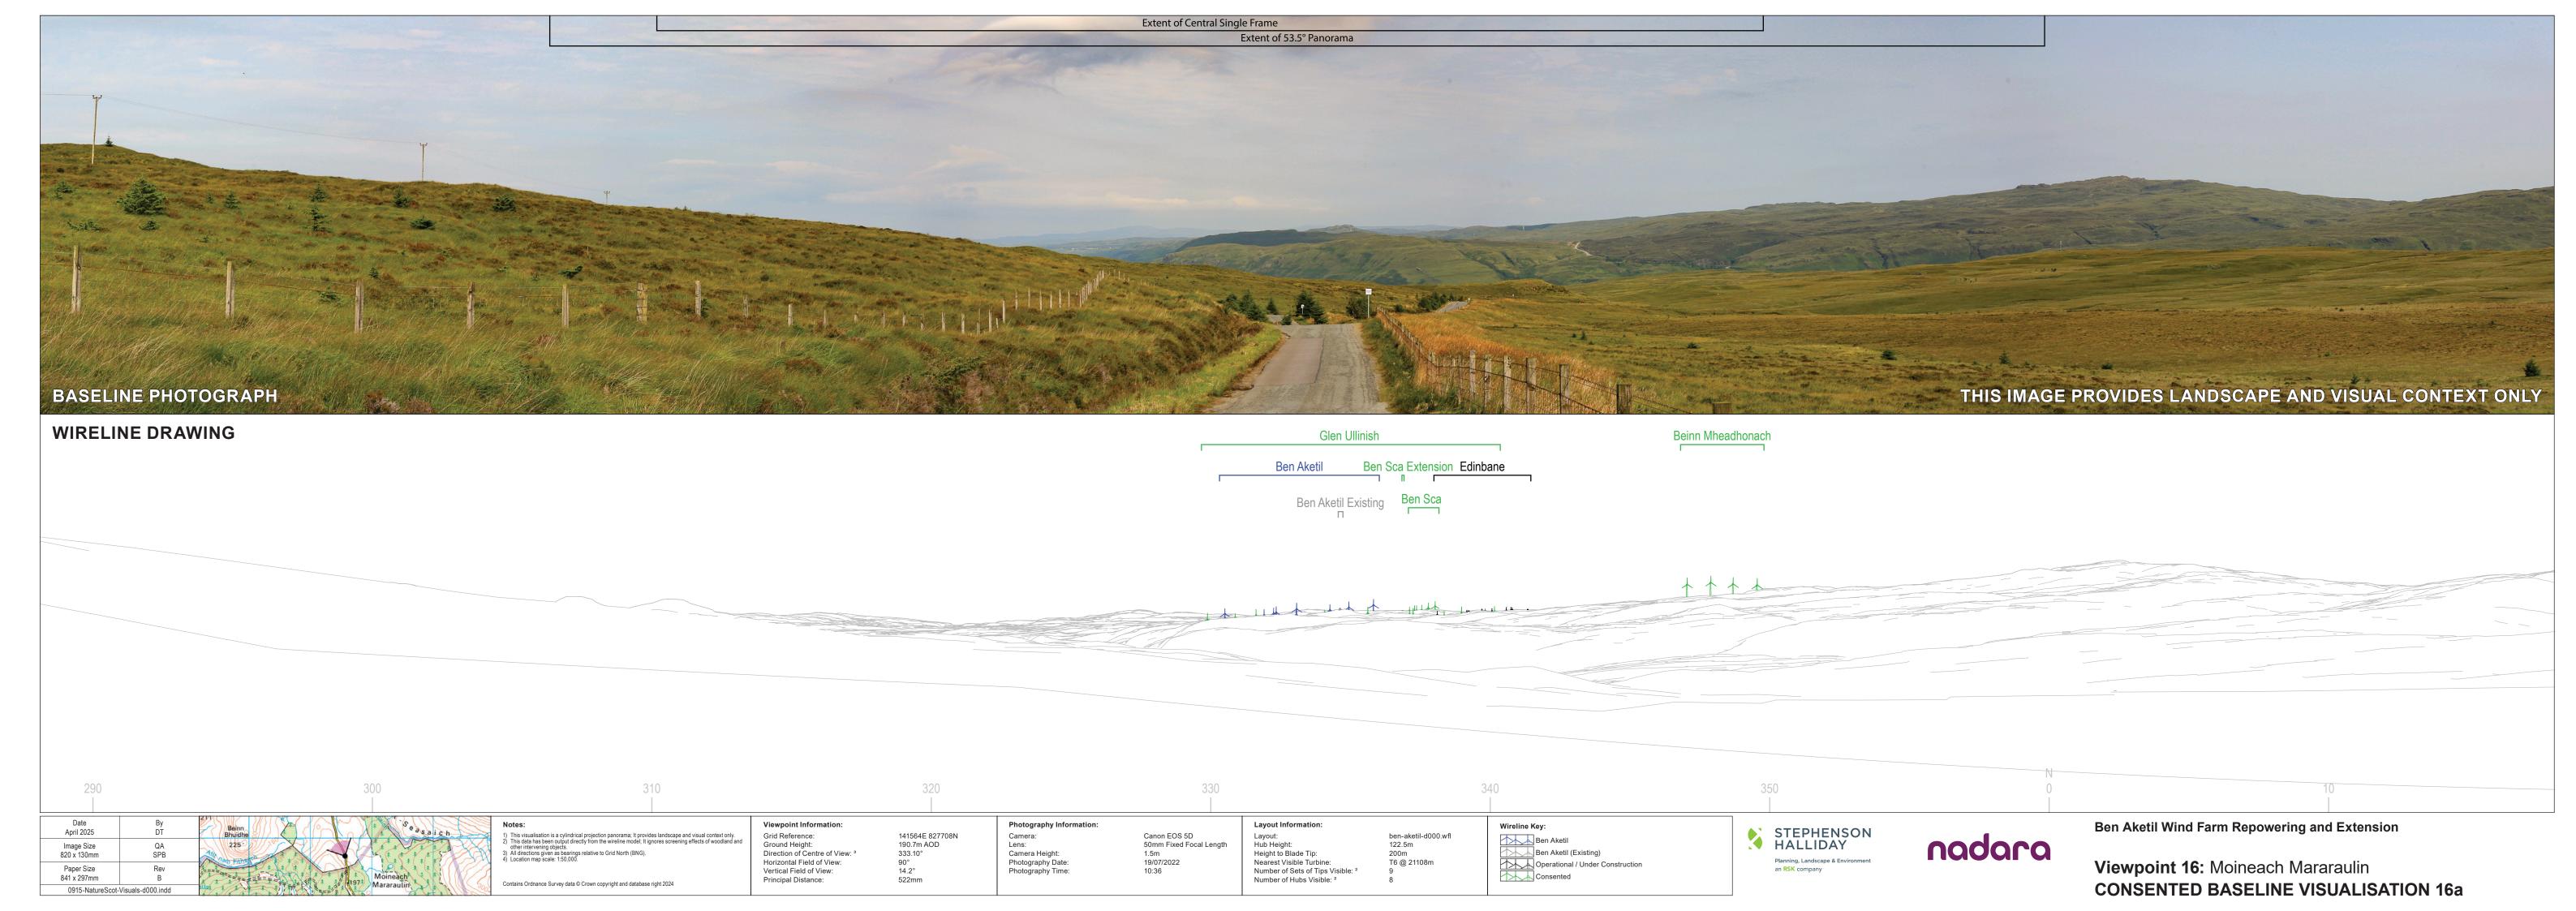

Date March 2025 Image Size 820 x 130mm Paper Size 841 x 297mm

**Viewpoint Information:** Grid Reference: Ground Height:
Direction of Centre of View: <sup>3</sup>
Horizontal Field of View:
Vertical Field of View:
Principal Distance:

Camera: Lens: Camera Height: Photography Date: Photography Time:

Hub Height: Height to Blade Tip: Nearest Visible Turbine: Number of Sets of Tips Visible: <sup>2</sup> Number of Hubs Visible: <sup>2</sup>

Ben Aketil
In Planning (each proposal is coloured individually)
Scoping ben-aketil-d000.wfl 122.5m 200m T6 @ 21108m

nadara

Ben Aketil Wind Farm Repowering and Extension

Viewpoint 16: Moineach Mararaulin PROPOSED BASELINE VISUALISATION 16e