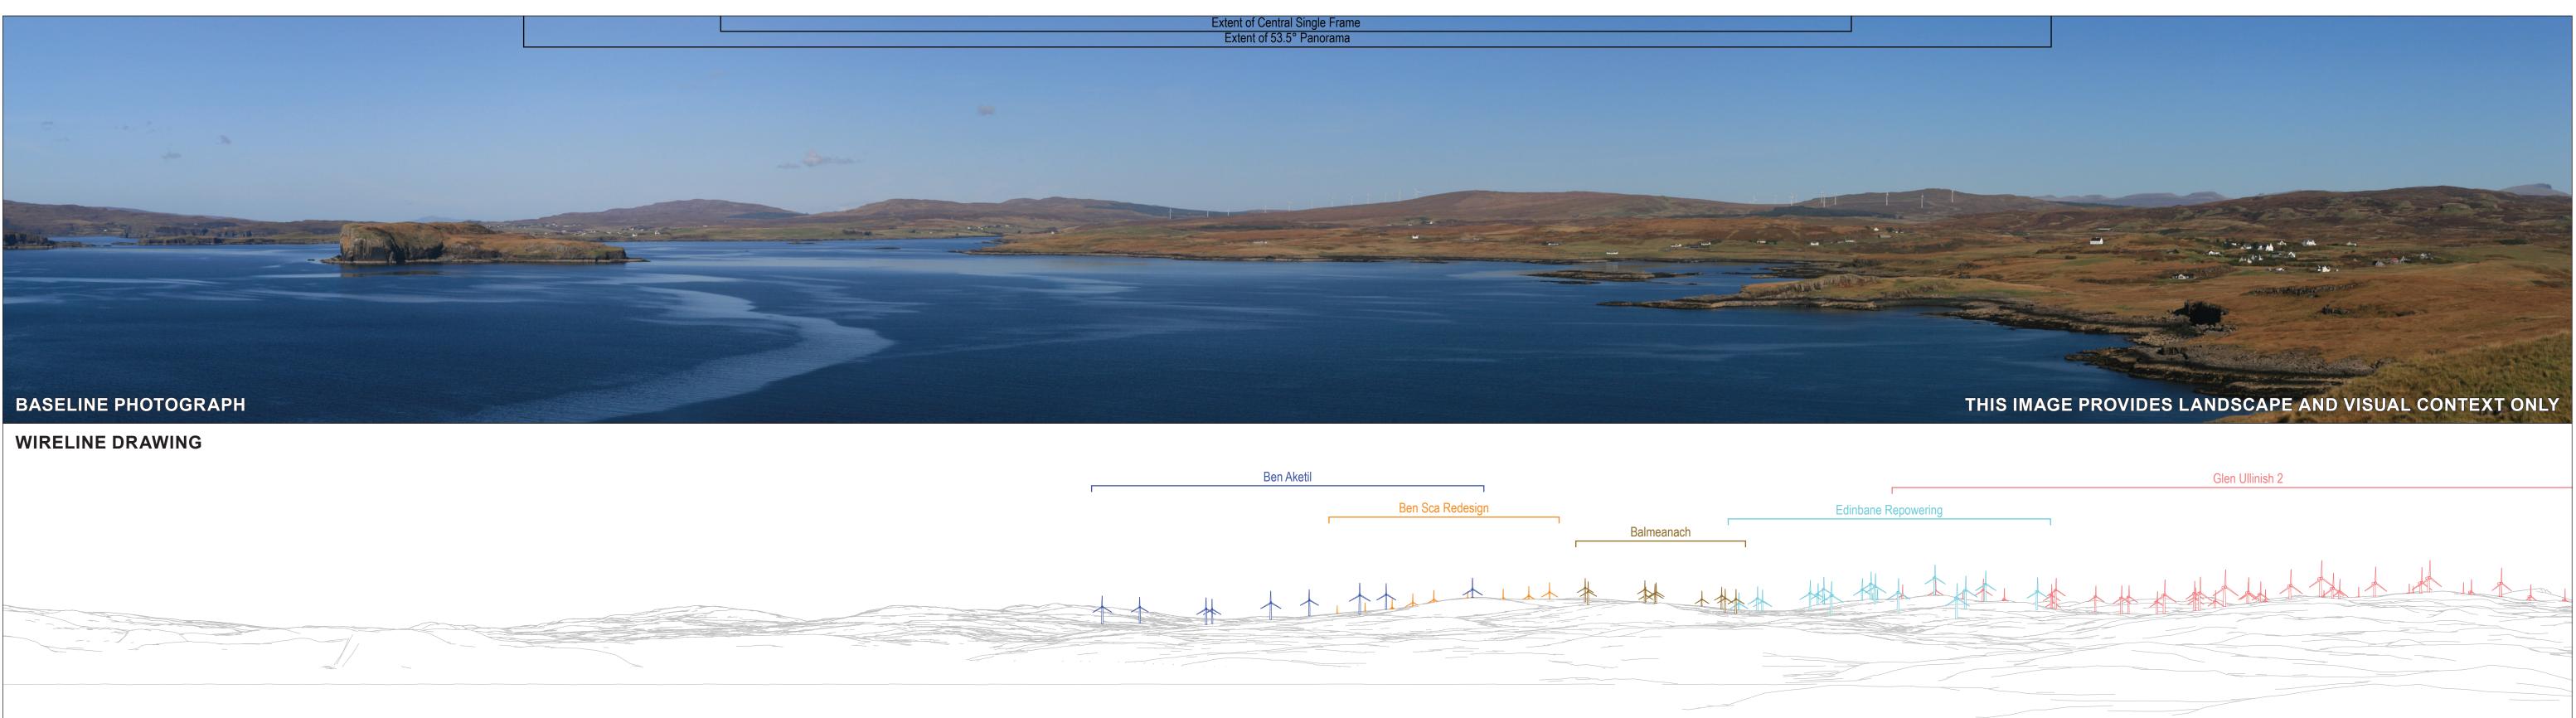

### WIRELINE DRAWING

| <br>Ben Aketil                                   | Edinbane |
|--------------------------------------------------|----------|
| Ben Sca Extension Ben Sca<br>Ben Aketil Existing |          |
|                                                  |          |

### Glen Ullinish

### Ben Aketil Wind Farm Repowering and Extension

# Viewpoint 21: Oronsay **CONSENTED BASELINE VISUALISATION 21c**