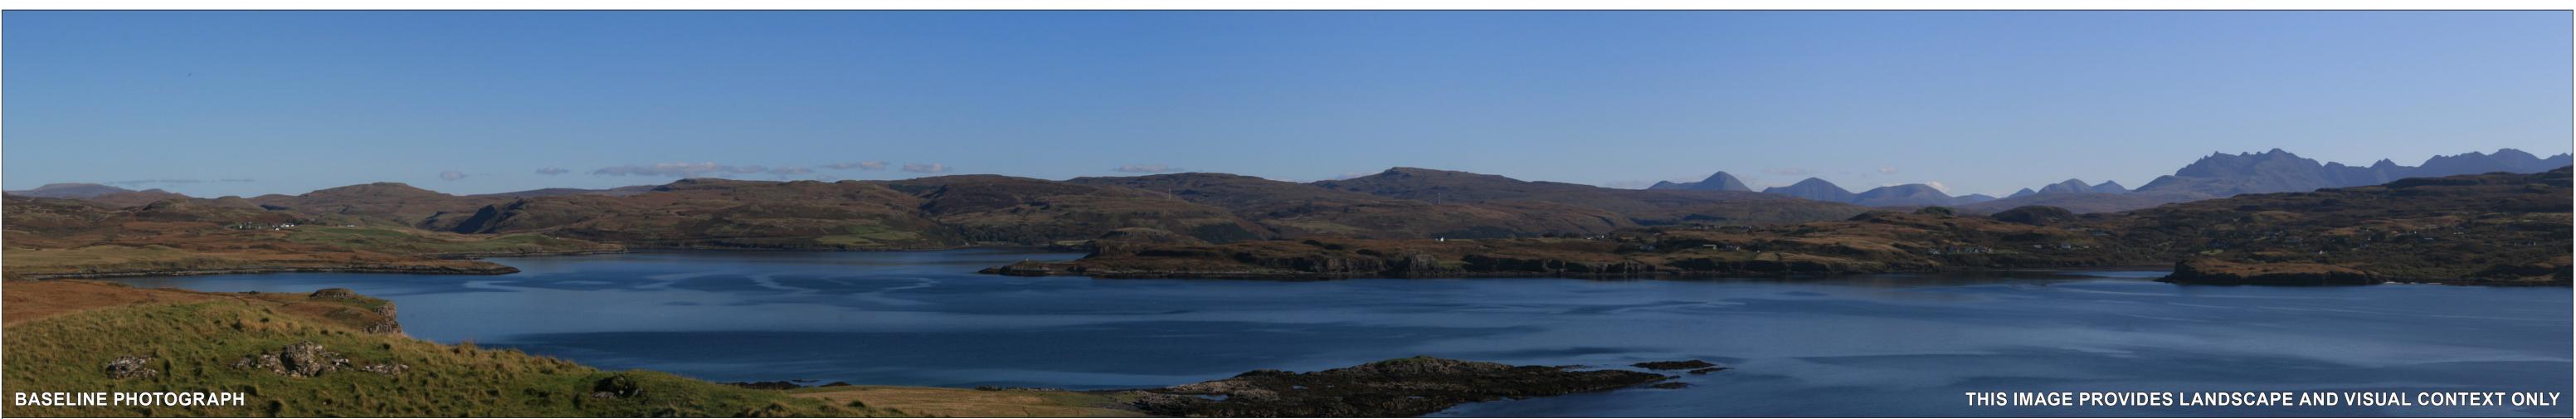

# Viewpoint 21: Oronsay CONSENTED BASELINE VISUALISATION 21a

| 0 |                                                                                                          |                                                                        | N<br>0<br>                                                                                                                                                                                |                                                                | 10<br>                                                                                         |      | 20               |        |
|---|----------------------------------------------------------------------------------------------------------|------------------------------------------------------------------------|-------------------------------------------------------------------------------------------------------------------------------------------------------------------------------------------|----------------------------------------------------------------|------------------------------------------------------------------------------------------------|------|------------------|--------|
|   | Photography Information:<br>Camera:<br>Lens:<br>Camera Height:<br>Photography Date:<br>Photography Time: | Canon EOS 5D<br>50mm Fixed Focal Length<br>1.5m<br>02/10/2024<br>12:52 | Layout Information:<br>Layout:<br>Hub Height:<br>Height to Blade Tip:<br>Nearest Visible Turbine:<br>Number of Sets of Tips Visible: <sup>2</sup><br>Number of Hubs Visible: <sup>2</sup> | ben-aketil-d000.wfl<br>122.5m<br>200m<br>T6 @ 10500m<br>9<br>9 | Wireline Key:<br>Ben Aketil<br>In Planning (each proposal is coloured individually)<br>Scoping | HALI | PHENSON<br>LIDAY | nadara |