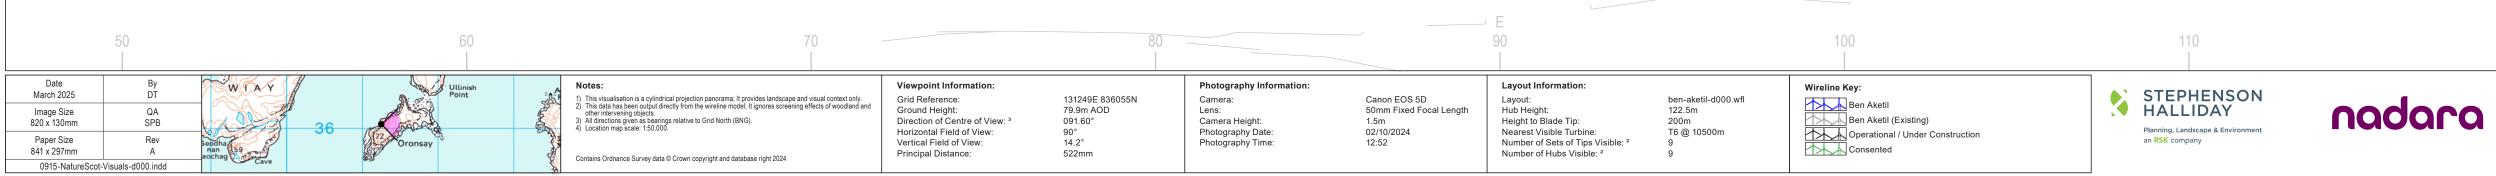

| 0 |                                                                                                          |                                                                        | N<br>0<br>                                                                                                                                                                                |                                                                | 10<br>                                                                                                |     | 20                                                    |        |
|---|----------------------------------------------------------------------------------------------------------|------------------------------------------------------------------------|-------------------------------------------------------------------------------------------------------------------------------------------------------------------------------------------|----------------------------------------------------------------|-------------------------------------------------------------------------------------------------------|-----|-------------------------------------------------------|--------|
|   | Photography Information:<br>Camera:<br>Lens:<br>Camera Height:<br>Photography Date:<br>Photography Time: | Canon EOS 5D<br>50mm Fixed Focal Length<br>1.5m<br>02/10/2024<br>12:52 | Layout Information:<br>Layout:<br>Hub Height:<br>Height to Blade Tip:<br>Nearest Visible Turbine:<br>Number of Sets of Tips Visible: <sup>2</sup><br>Number of Hubs Visible: <sup>2</sup> | ben-aketil-d000.wfl<br>122.5m<br>200m<br>T6 @ 10500m<br>9<br>9 | Wireline Key:<br>Ben Aketil<br>Ben Aketil (Existing)<br>Operational / Under Construction<br>Consented | HAL | PHENSON<br>LIDAY<br>Landscape & Environment<br>ompany | nadara |