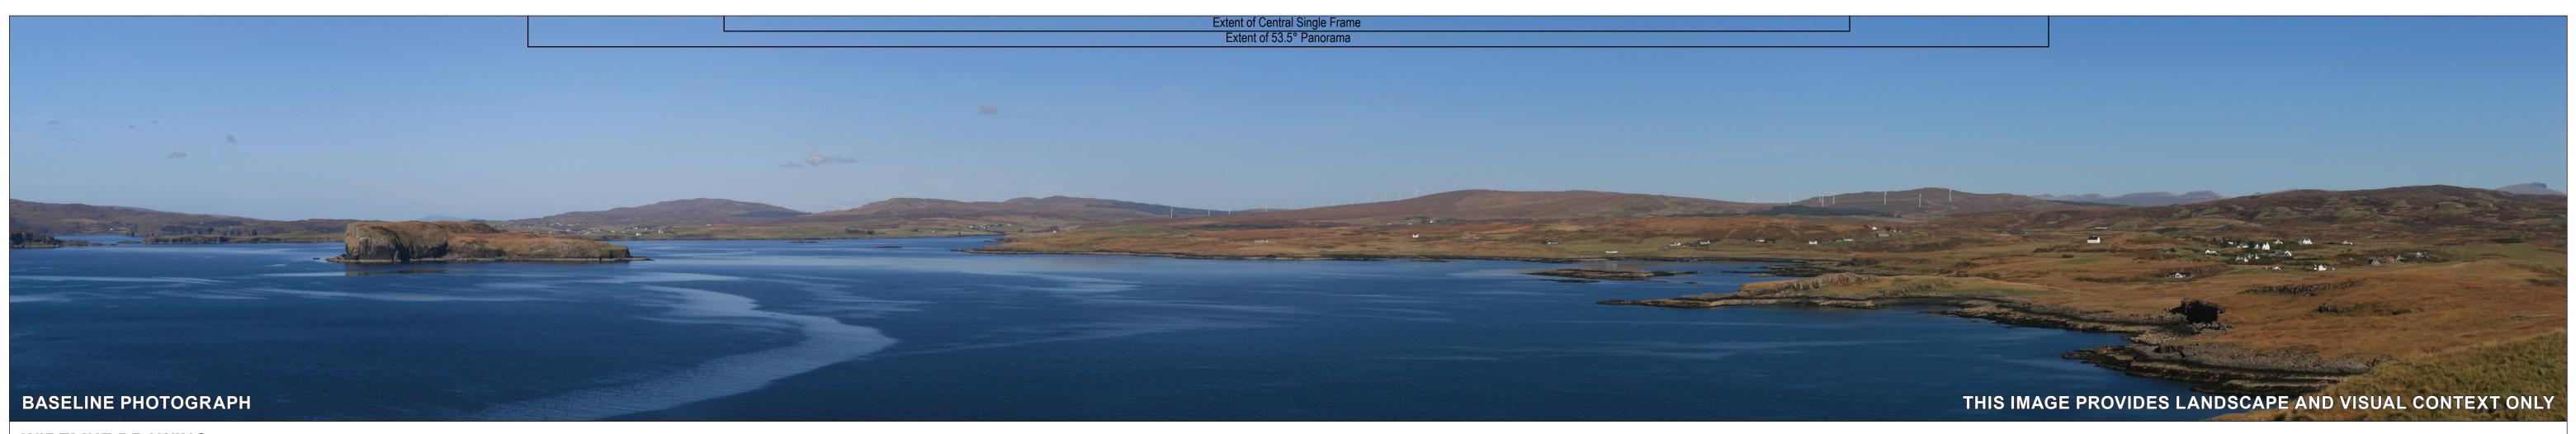

# Viewpoint 21: Oronsay CONSENTED BASELINE VISUALISATION 21a

| 0 |                                                                                                          |                                                                        | N<br>0<br>                                                                                                                                                                                |                                                                | 10<br>                                                                                         |      | 20               |        |
|---|----------------------------------------------------------------------------------------------------------|------------------------------------------------------------------------|-------------------------------------------------------------------------------------------------------------------------------------------------------------------------------------------|----------------------------------------------------------------|------------------------------------------------------------------------------------------------|------|------------------|--------|
|   | Photography Information:<br>Camera:<br>Lens:<br>Camera Height:<br>Photography Date:<br>Photography Time: | Canon EOS 5D<br>50mm Fixed Focal Length<br>1.5m<br>02/10/2024<br>12:52 | Layout Information:<br>Layout:<br>Hub Height:<br>Height to Blade Tip:<br>Nearest Visible Turbine:<br>Number of Sets of Tips Visible: <sup>2</sup><br>Number of Hubs Visible: <sup>2</sup> | ben-aketil-d000.wfl<br>122.5m<br>200m<br>T6 @ 10500m<br>9<br>9 | Wireline Key:<br>Ben Aketil<br>In Planning (each proposal is coloured individually)<br>Scoping | HALI | PHENSON<br>LIDAY | nadara |