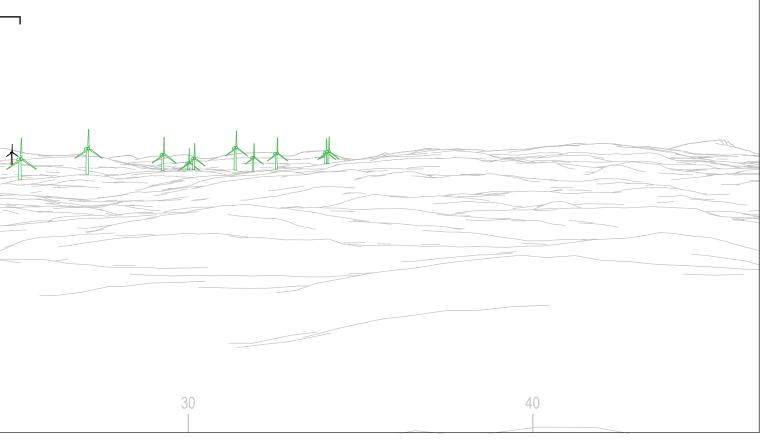

| 0 |                                                                                                          |                                                                        | N<br>0<br>                                                                                                                                                                                |                                                                | 10<br>                                                                                                |     | 20                                                    |        |
|---|----------------------------------------------------------------------------------------------------------|------------------------------------------------------------------------|-------------------------------------------------------------------------------------------------------------------------------------------------------------------------------------------|----------------------------------------------------------------|-------------------------------------------------------------------------------------------------------|-----|-------------------------------------------------------|--------|
|   | Photography Information:<br>Camera:<br>Lens:<br>Camera Height:<br>Photography Date:<br>Photography Time: | Canon EOS 5D<br>50mm Fixed Focal Length<br>1.5m<br>02/10/2024<br>12:52 | Layout Information:<br>Layout:<br>Hub Height:<br>Height to Blade Tip:<br>Nearest Visible Turbine:<br>Number of Sets of Tips Visible: <sup>2</sup><br>Number of Hubs Visible: <sup>2</sup> | ben-aketil-d000.wfl<br>122.5m<br>200m<br>T6 @ 10500m<br>9<br>9 | Wireline Key:<br>Ben Aketil<br>Ben Aketil (Existing)<br>Operational / Under Construction<br>Consented | HAL | PHENSON<br>LIDAY<br>Landscape & Environment<br>ompany | nadara |

### Ben Aketil Wind Farm Repowering and Extension