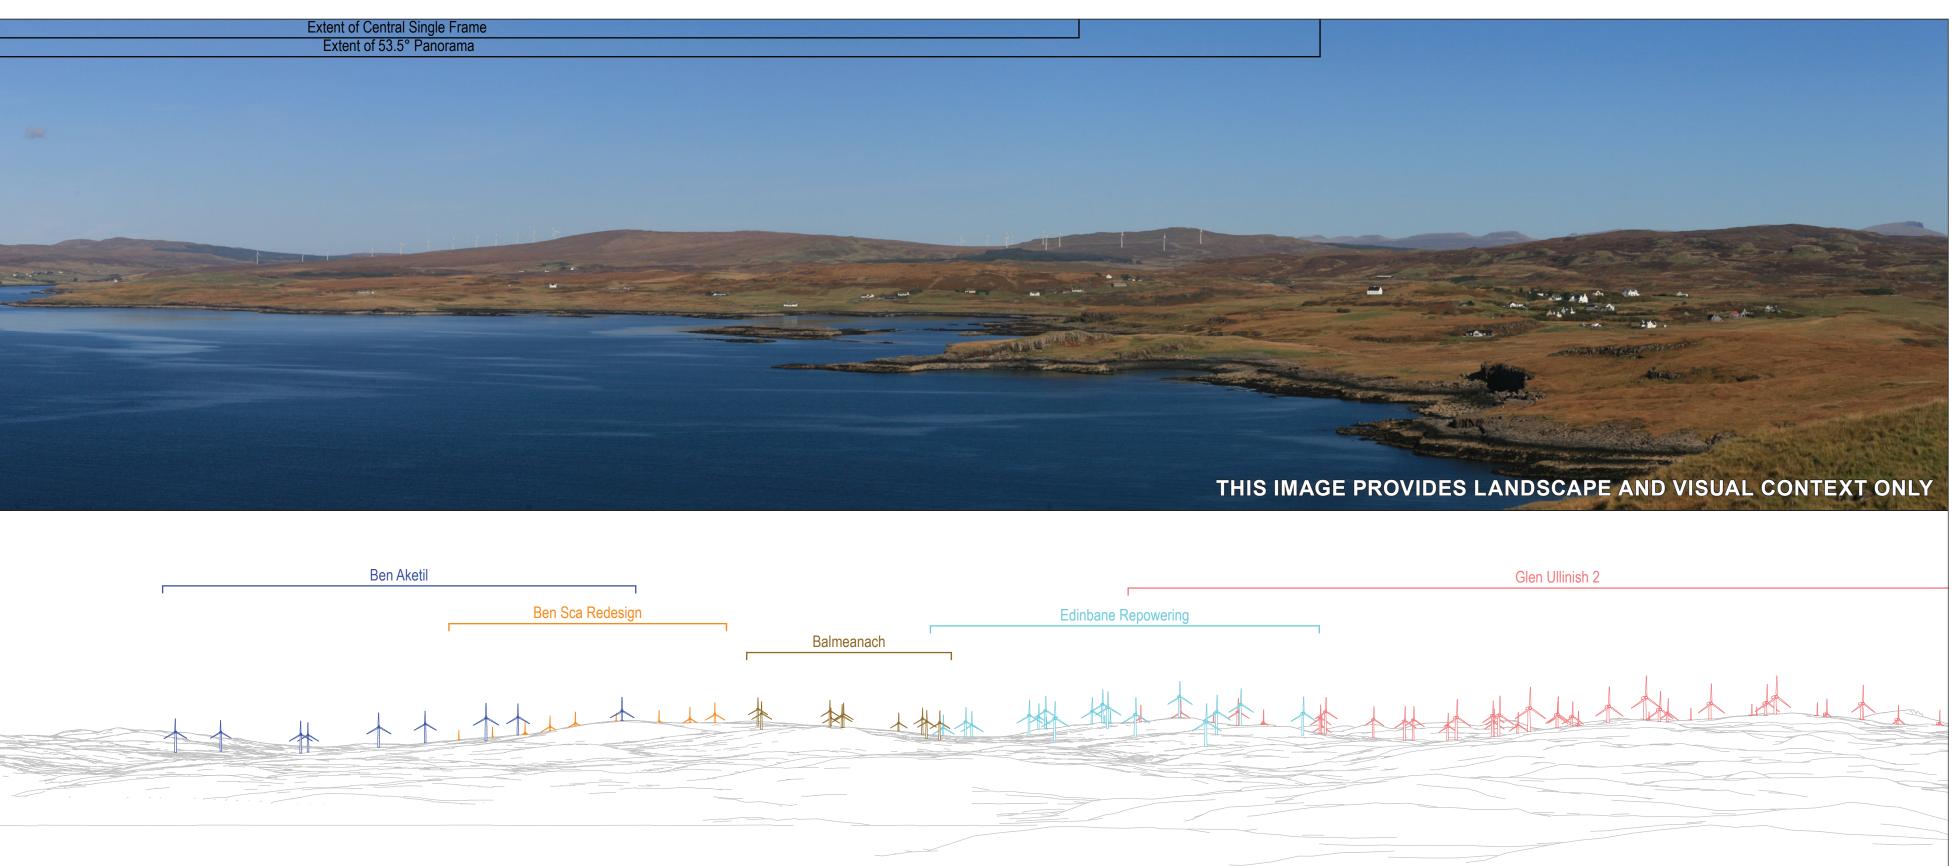

# Viewpoint 21: Oronsay **PROPOSED BASELINE VISUALISATION 21b**

### Glen Ullinish