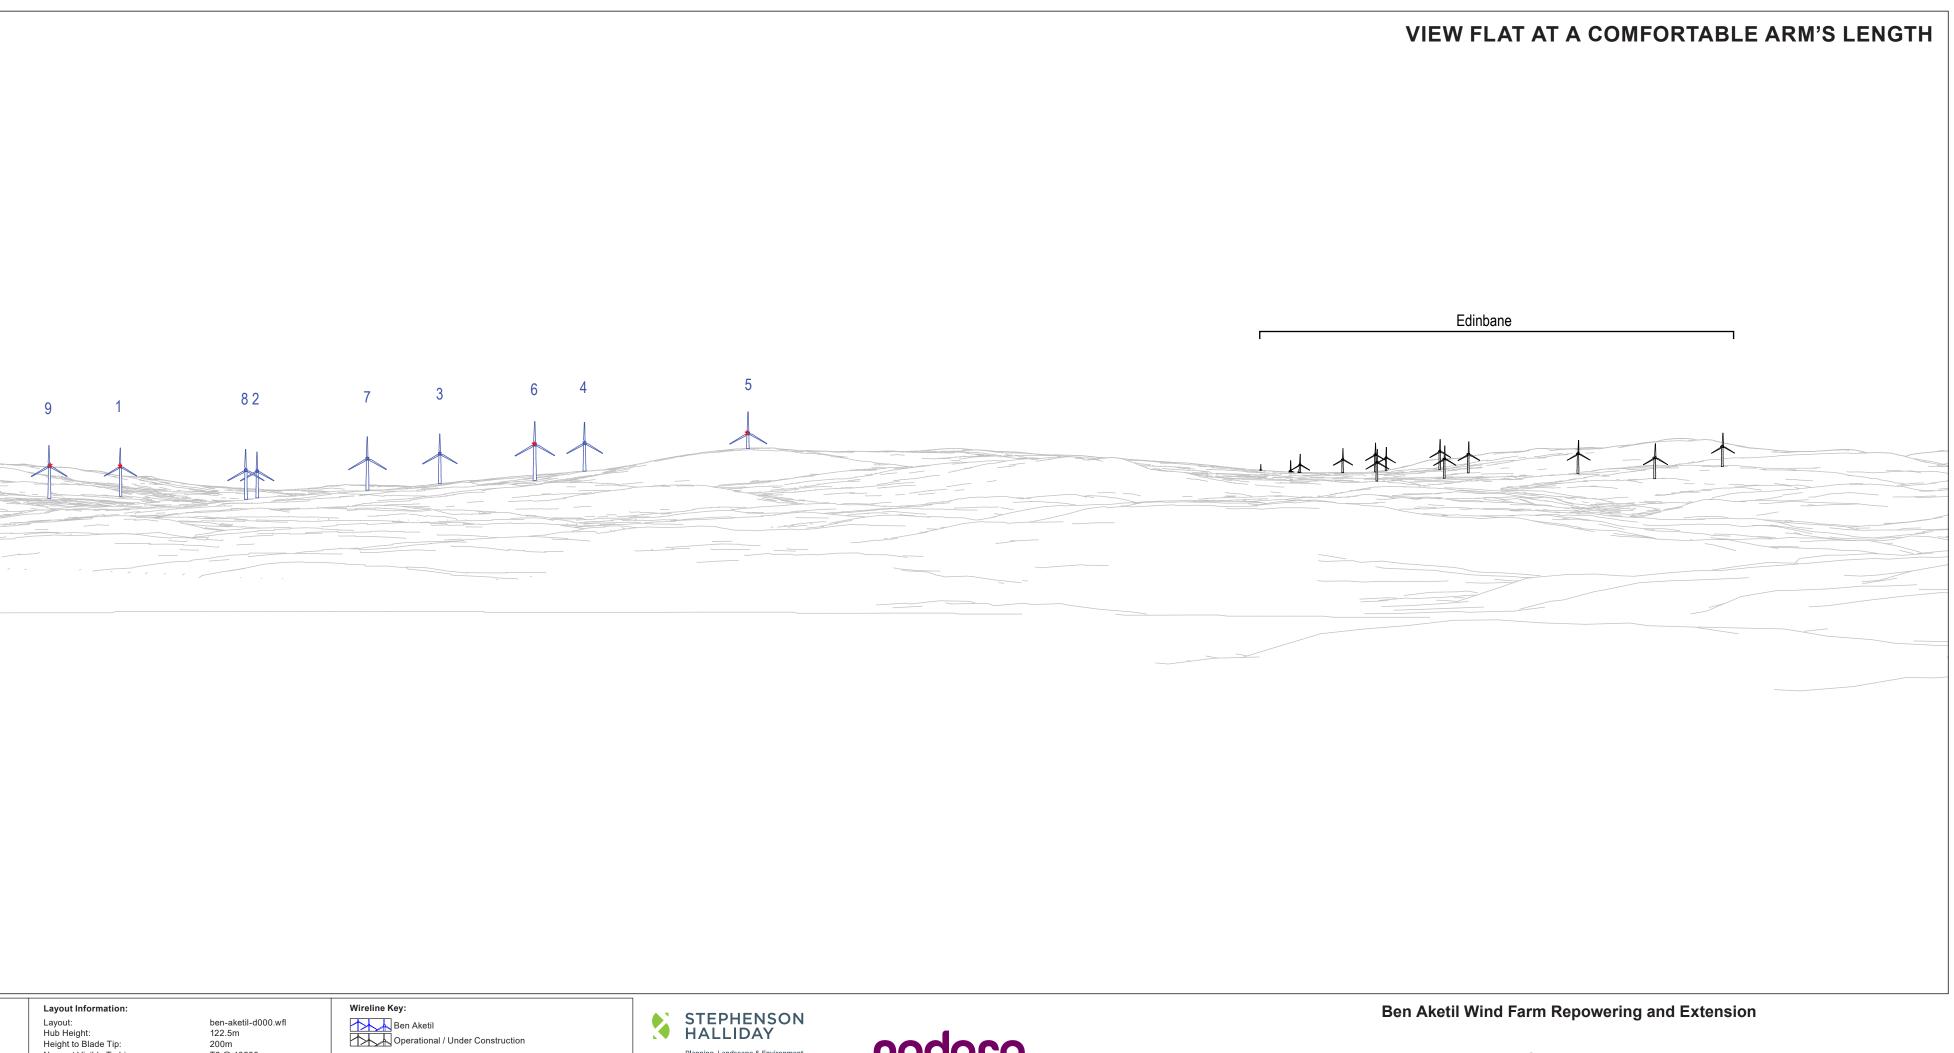

### WIRELINE DRAWING

| <br>Ben Aketil                                   | Edinbane |
|--------------------------------------------------|----------|
| Ben Sca Extension Ben Sca<br>Ben Aketil Existing |          |
|                                                  |          |

| 0 |                                                                                                          |                                                                        | N<br>0<br>                                                                                                                                                                                |                                                                | 10<br>                                                                                                |     | 20                                                    |        |
|---|----------------------------------------------------------------------------------------------------------|------------------------------------------------------------------------|-------------------------------------------------------------------------------------------------------------------------------------------------------------------------------------------|----------------------------------------------------------------|-------------------------------------------------------------------------------------------------------|-----|-------------------------------------------------------|--------|
|   | Photography Information:<br>Camera:<br>Lens:<br>Camera Height:<br>Photography Date:<br>Photography Time: | Canon EOS 5D<br>50mm Fixed Focal Length<br>1.5m<br>02/10/2024<br>12:52 | Layout Information:<br>Layout:<br>Hub Height:<br>Height to Blade Tip:<br>Nearest Visible Turbine:<br>Number of Sets of Tips Visible: <sup>2</sup><br>Number of Hubs Visible: <sup>2</sup> | ben-aketil-d000.wfl<br>122.5m<br>200m<br>T6 @ 10500m<br>9<br>9 | Wireline Key:<br>Ben Aketil<br>Ben Aketil (Existing)<br>Operational / Under Construction<br>Consented | HAL | PHENSON<br>LIDAY<br>Landscape & Environment<br>ompany | nadara |