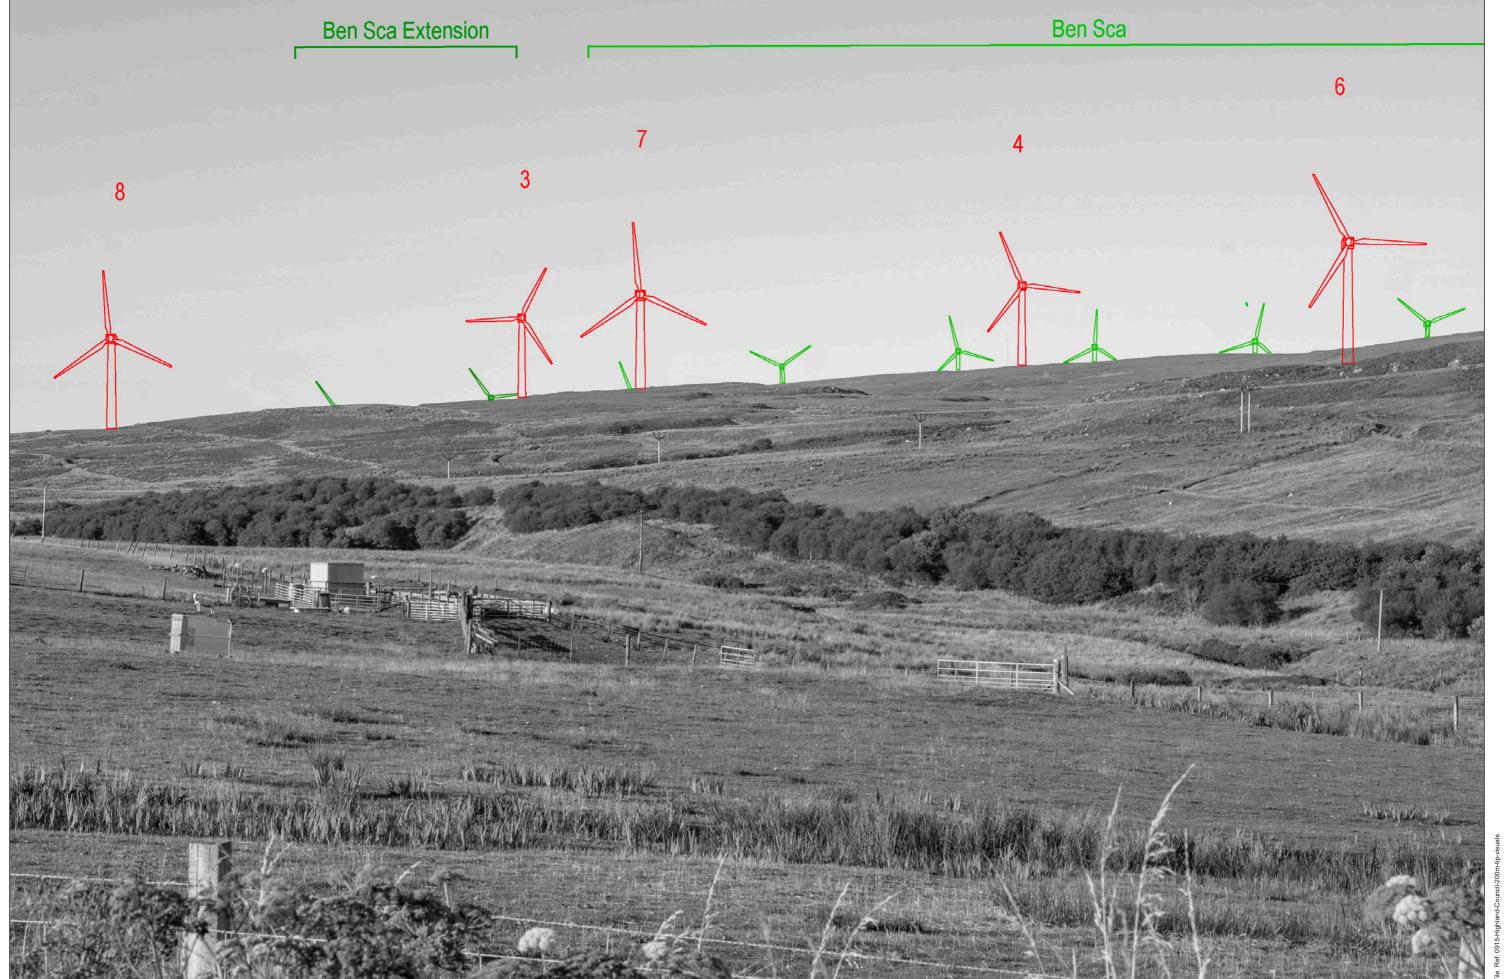

Viewpoint 2: A863 at Feorlig - Monochrome Analysis

Planar Projection

Distance to nearest turbine: 3.30 k

Camera: Nikon z6 2 - Full Frame

al length: 75 mm

Camera Height:

and the state of Fee

Time: 10:41