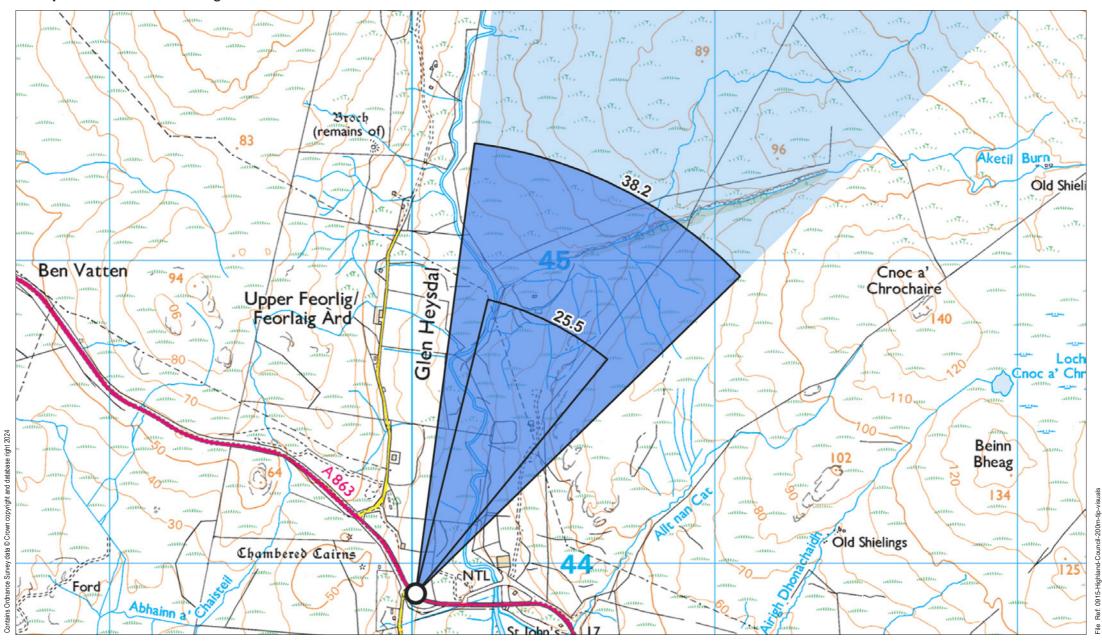

## Viewpoint 2: A863 at Feorlig

Grid Ref: 130011, 843901 Distance to nearest visible turbines: 3298m AOD: 23.3m

This viewpoint is located at the junction of an unclassified road and the southern side of the A863 at Feorlig. A short hill up to a post and wire fence borders to the southwest, with open grassland surrounding in other directions. There is parking space for at least 2 cars on the south-eastern edge of the intersection.