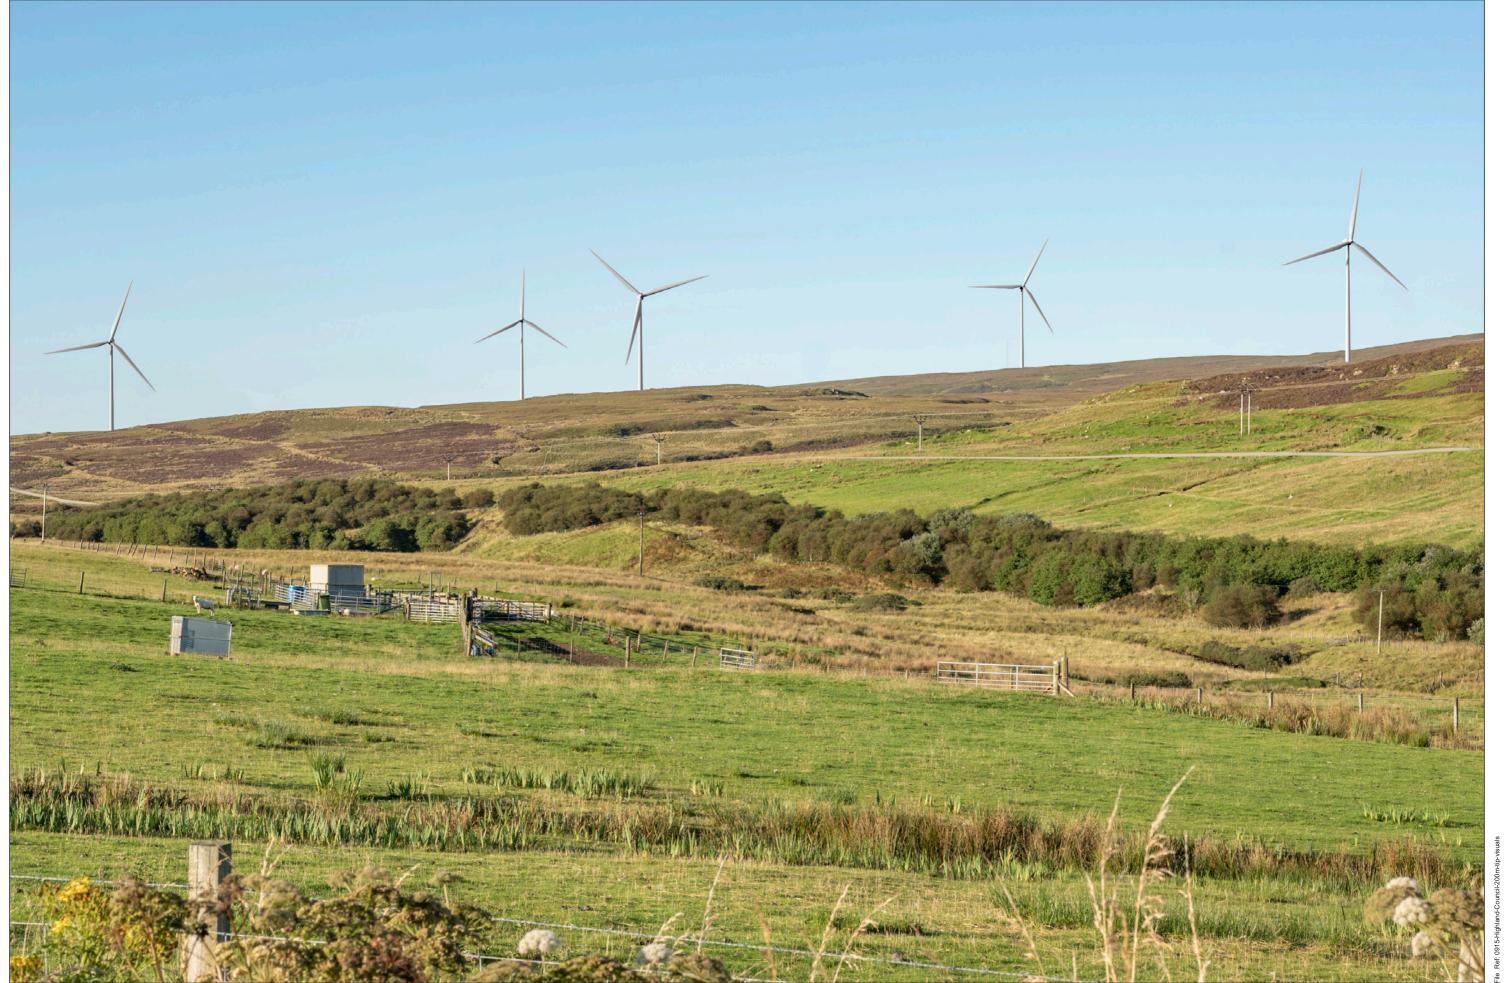

Viewpoint 2: A863 at Feorlig

Planar Proiect

Distance to nearest turbine: 3.30

Camera: Nikon z6 2 - Full Frame

ocal length: 75 mm

Camera Height: 1.5

5 0.4 00/00

Time: 18:41