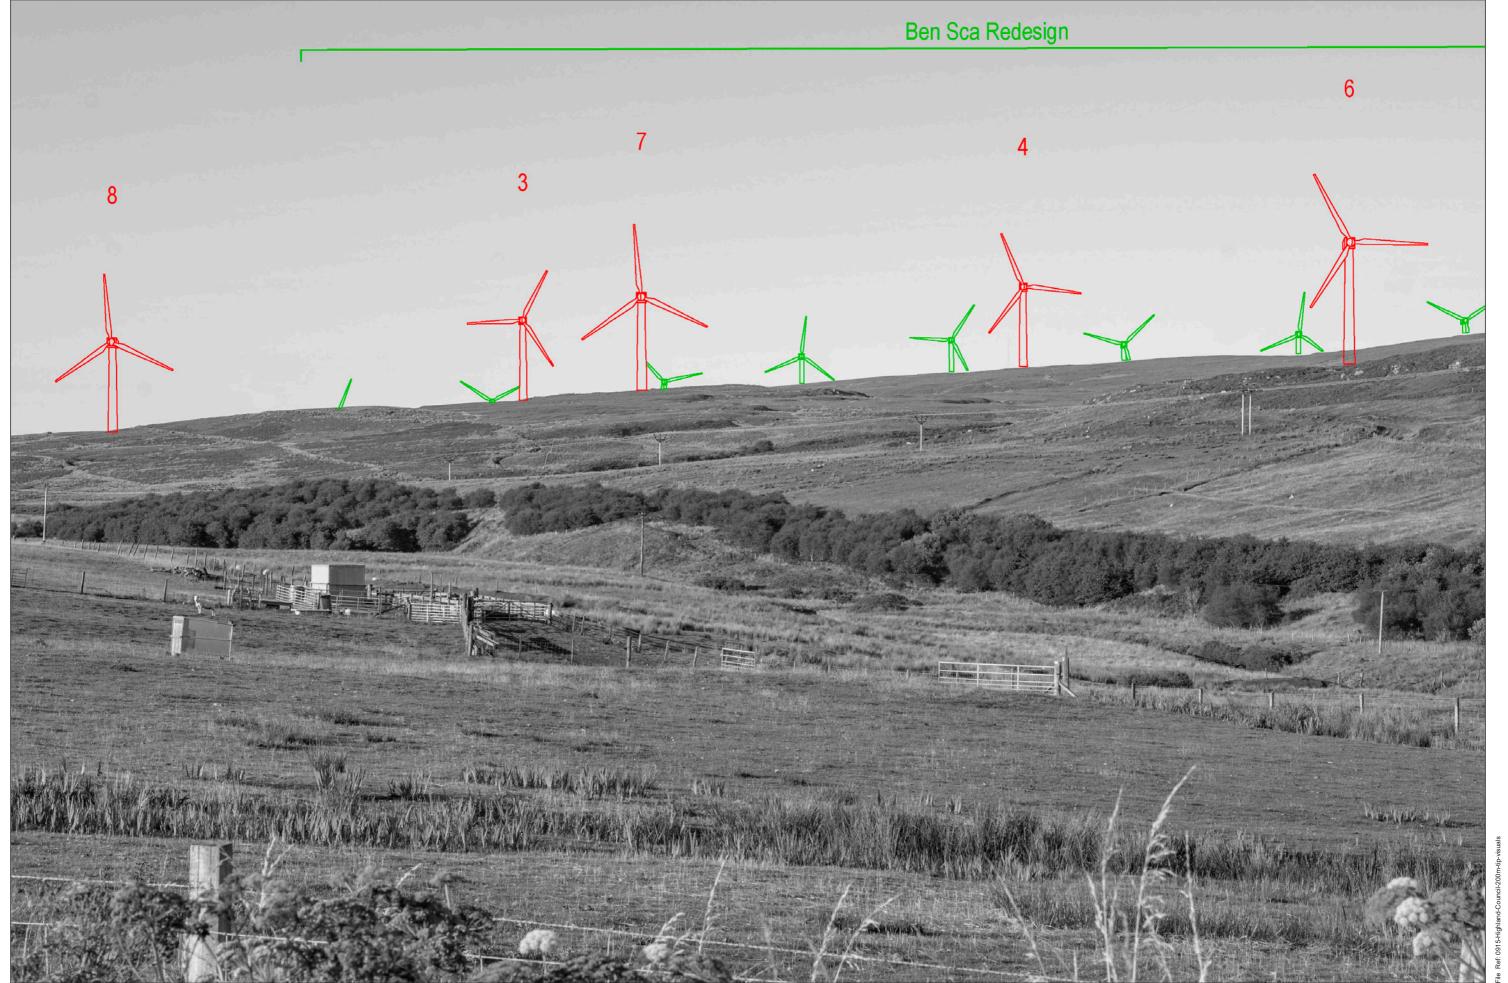

## Viewpoint 2: A863 at Feorlig

Grid Ref: 130011, 843901 Distance to nearest visible turbines: 3298m AOD: 23.3m

This viewpoint is located at the junction of an unclassified road and the southern side of the A863 at Feorlig. A short hill up to a post and wire fence borders to the southwest, with open grassland surrounding in other directions. There is parking space for at least 2 cars on the south-eastern edge of the intersection.

Viewpoint 2: A863 at Feorlig - Monochrome Analysis

Planar Projection

Distance to nearest turbine: 3.30 k

Camera: Nikon z6 2 - Full Frame

al length: 75 mm

Camera Height:

and the state of Fee

Time: 10:41