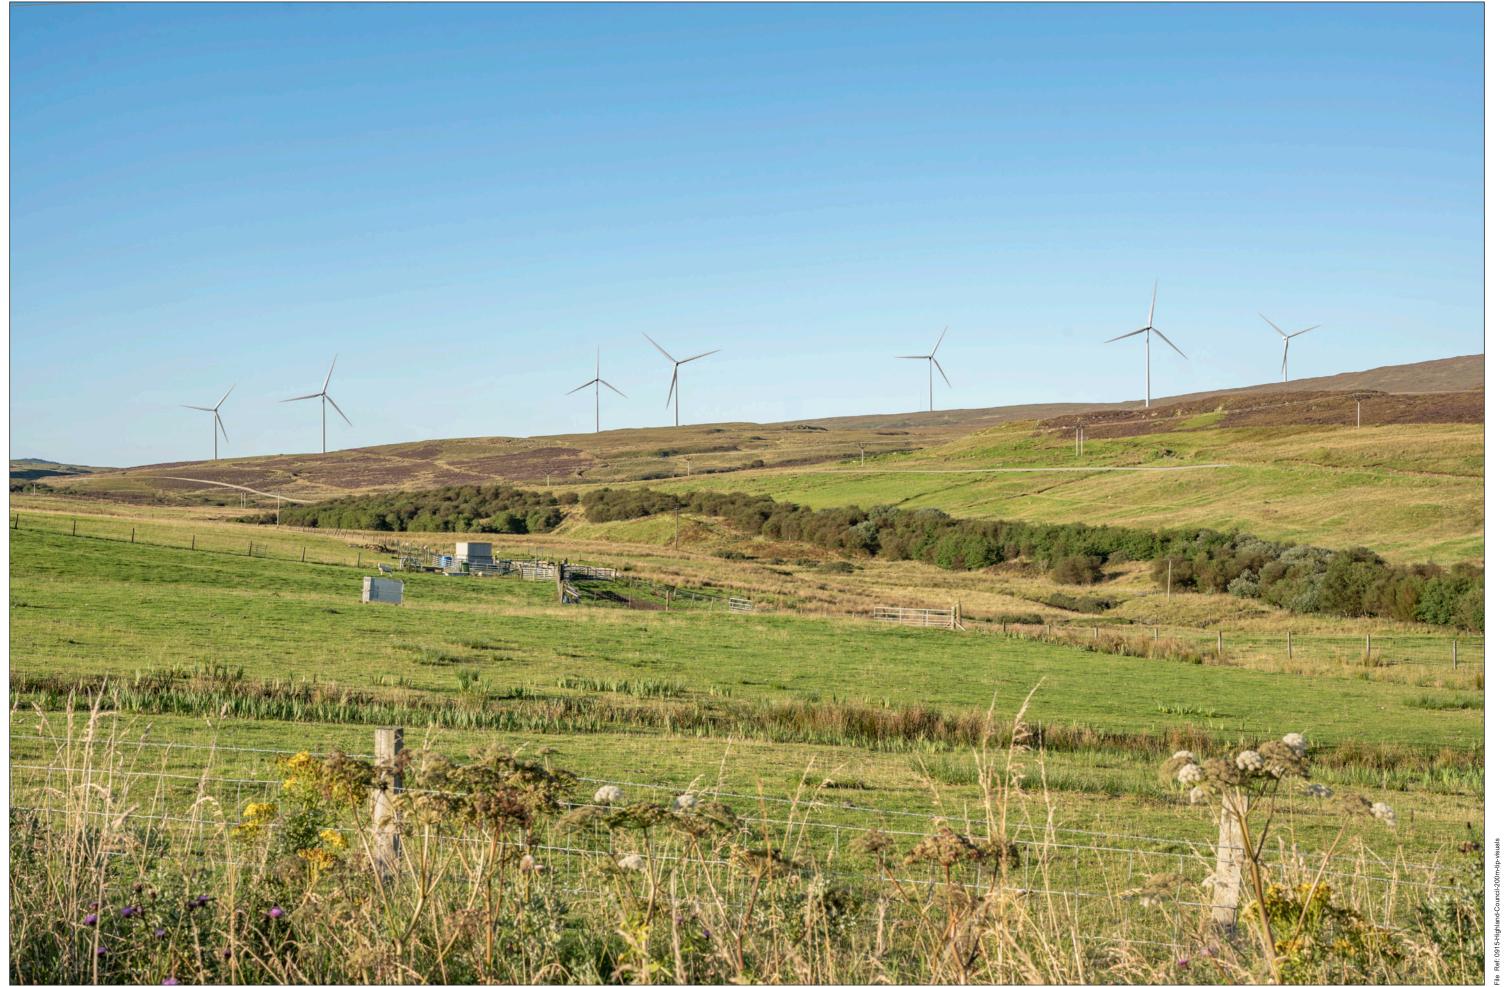

Viewpoint 2: A863 at Feorlig

Planar Projection

Distance to nearest turbine: 3.30 k

Camera: Nikon z6 2 - Full Frame

al length: 50 mm

Camera Height: 1.5

m Date: 30/08

Time: 18:4