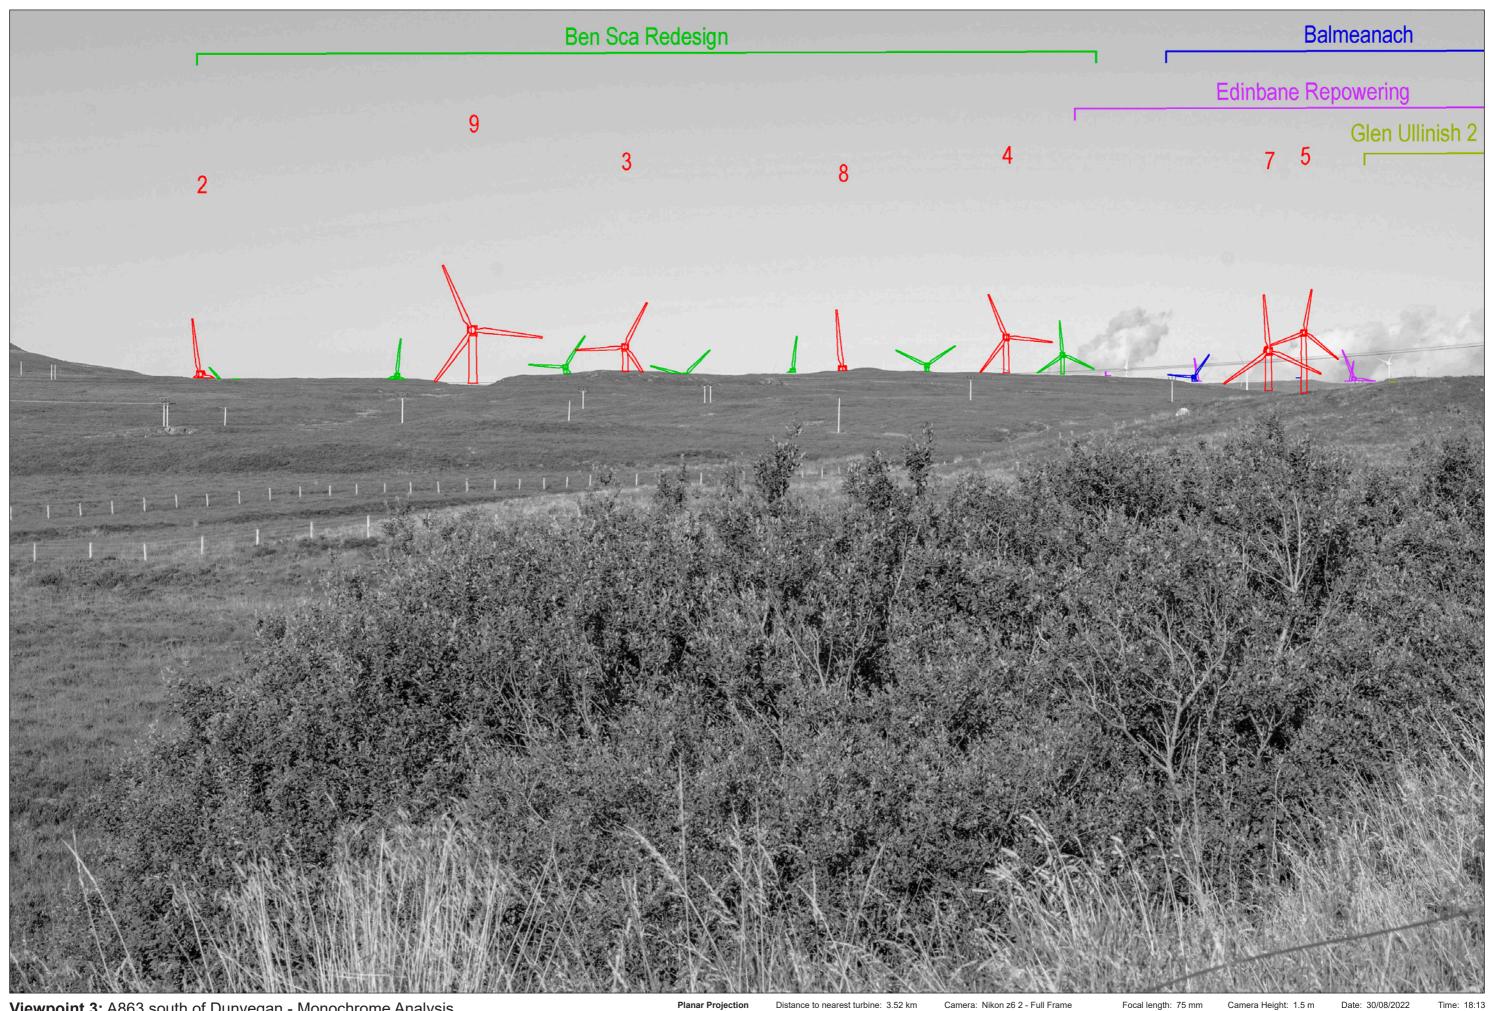

#### Viewpoint 3: A863 south of Dunvegan

Grid Ref: 127014, 846331 Distance to nearest visible turbines: 3518m AOD: 39m

This viewpoint is located at a layover on the norther edge of the A863, 1.5 miles east of the A850 in Dunvegan on an open section of road in the moorland. The layover is bordered by a post and wire fence with a field gate at the eastern end. There is parking for several cars.

# IMAGE FOR VISUAL IMPACT ASSESSMENT

Planar Projection

SUBMITTED LAYOUT - 200m tip (PROPOSED CUMULATIVE)