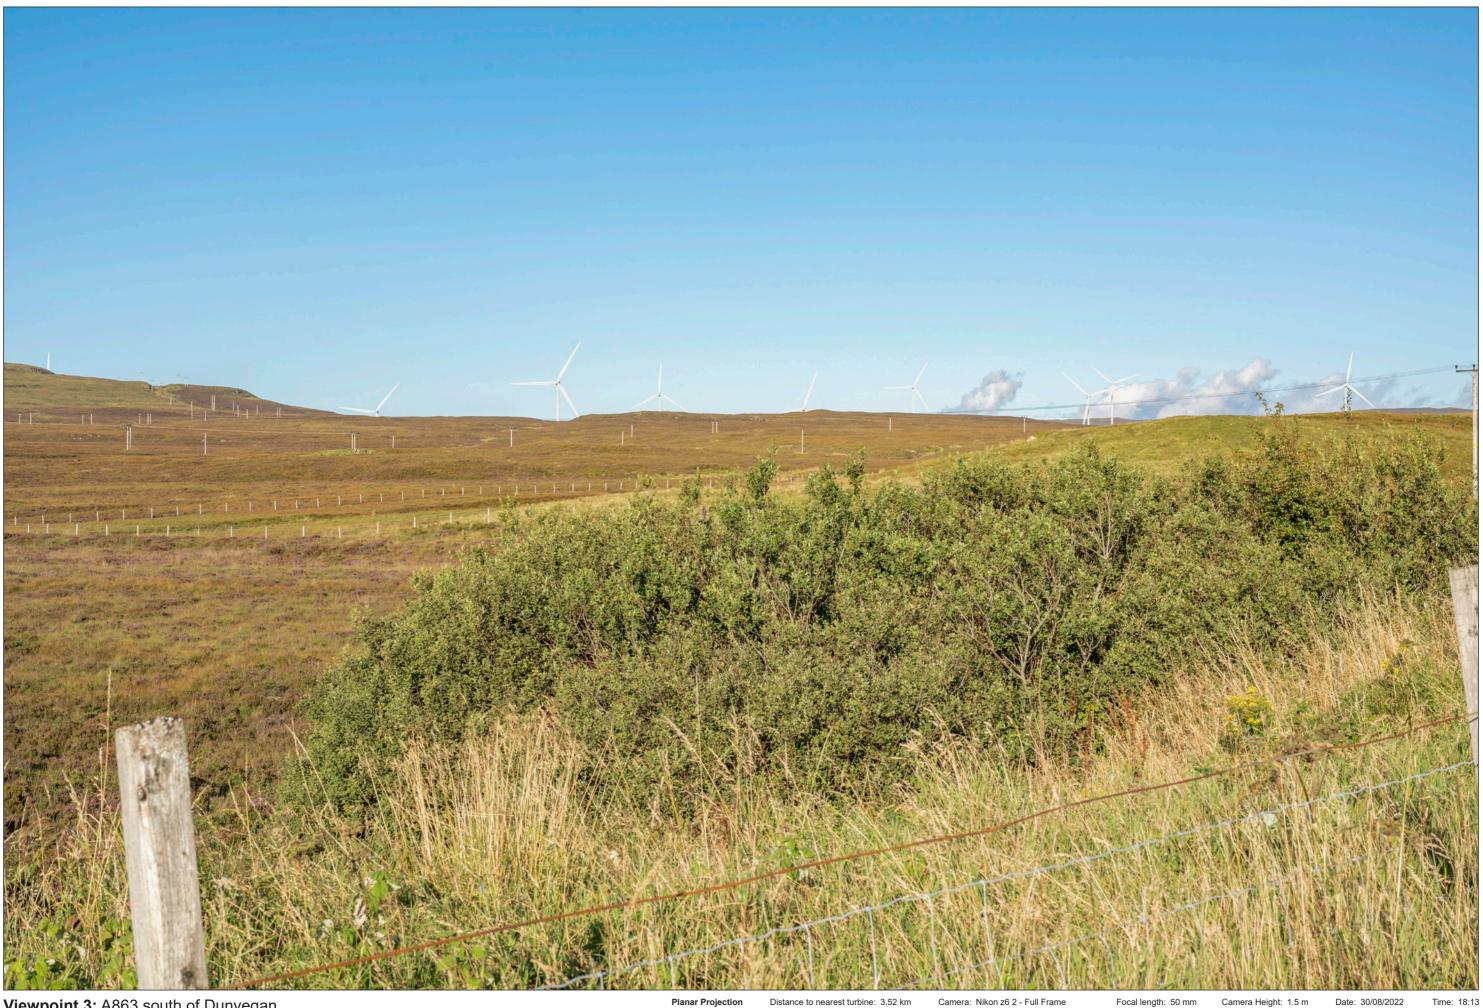

#### Viewpoint 3: A863 south of Dunvegan

Grid Ref: 127014, 846331 Distance to nearest visible turbines: 3518m AOD: 39m

This viewpoint is located at a layover on the norther edge of the A863, 1.5 miles east of the A850 in Dunvegan on an open section of road in the moorland. The layover is bordered by a post and wire fence with a field gate at the eastern end. There is parking for several cars.

#### Viewpoint 3: A863 south of Dunvegan

When viewed at a comfortable arm's length (approx. 500 mm), this printed image is representative of our detailed central vision, but is not representative of scale and distance.

# IMAGE FOR VISUAL IMPACT ASSESSMENT

Camera Height: 1.5 m

Date: 30/08/2022

SUBMITTED LAYOUT - 200m tip