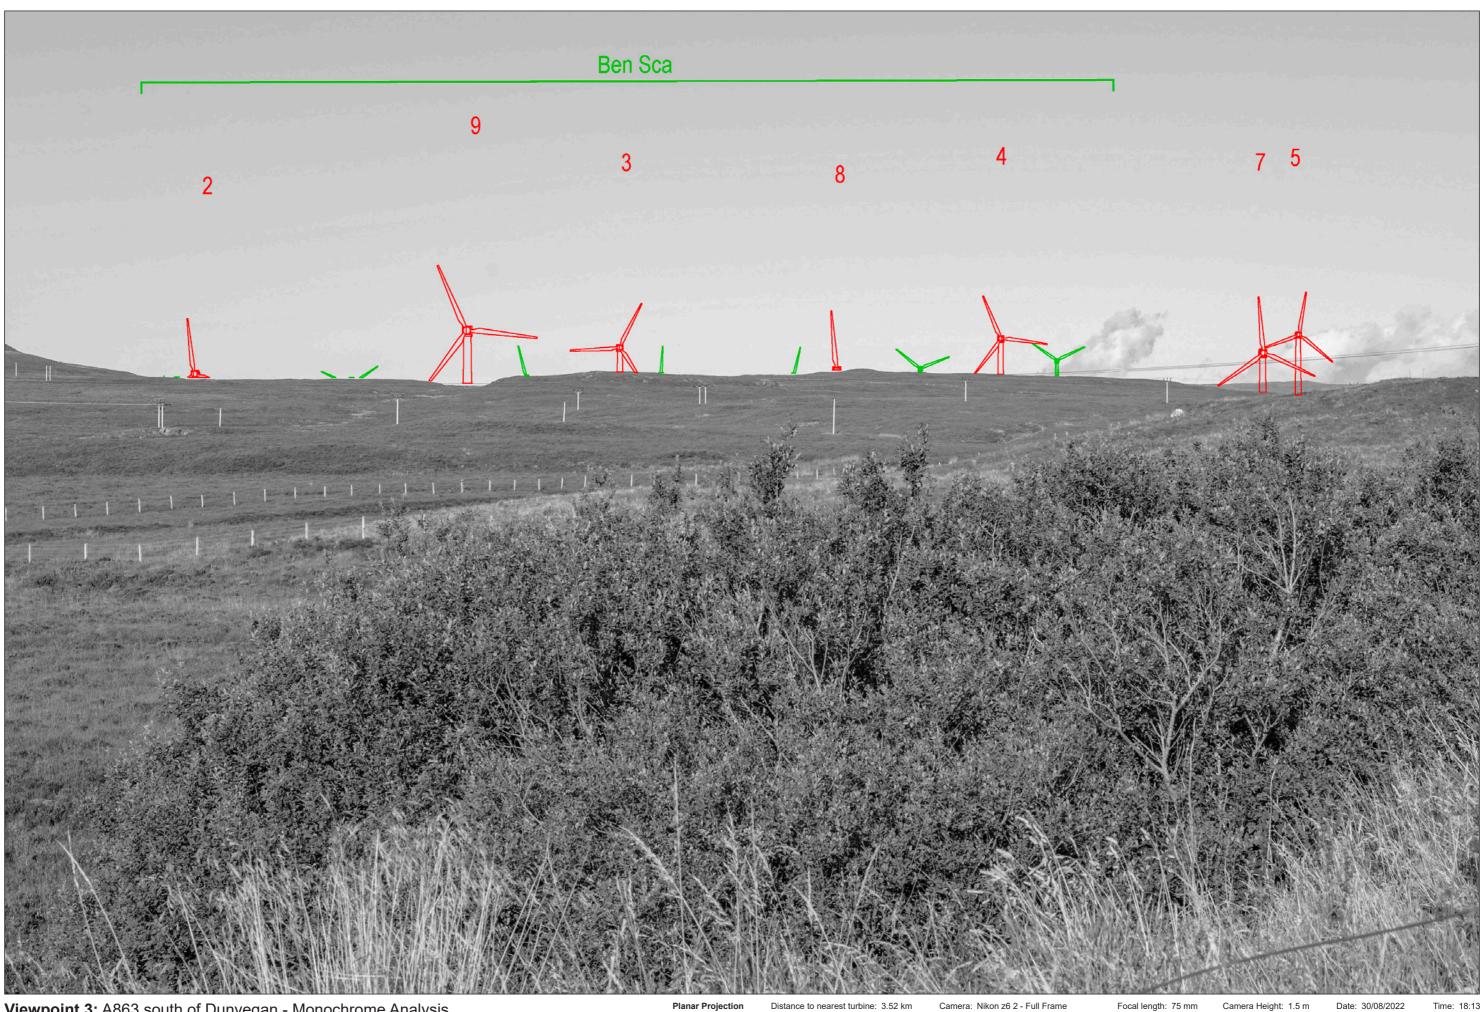

#### Viewpoint 3: A863 south of Dunvegan

Grid Ref: 127014, 846331 Distance to nearest visible turbines: 3518m AOD: 39m

This viewpoint is located at a layover on the norther edge of the A863, 1.5 miles east of the A850 in Dunvegan on an open section of road in the moorland. The layover is bordered by a post and wire fence with a field gate at the eastern end. There is parking for several cars.

#### Viewpoint 3: A863 south of Dunvegan

When viewed at a comfortable arm's length (approx. 500 mm), this printed image is representative of our detailed central vision, but is not representative of scale and distance.

#### IMAGE FOR VISUAL IMPACT ASSESSMENT

SUBMITTED LAYOUT - 200m tip (CONSENTED CUMULATIVE)

# IMAGE FOR VISUAL IMPACT ASSESSMENT

Planar Projection

SUBMITTED LAYOUT - 200m tip (PROPOSED CUMULATIVE)