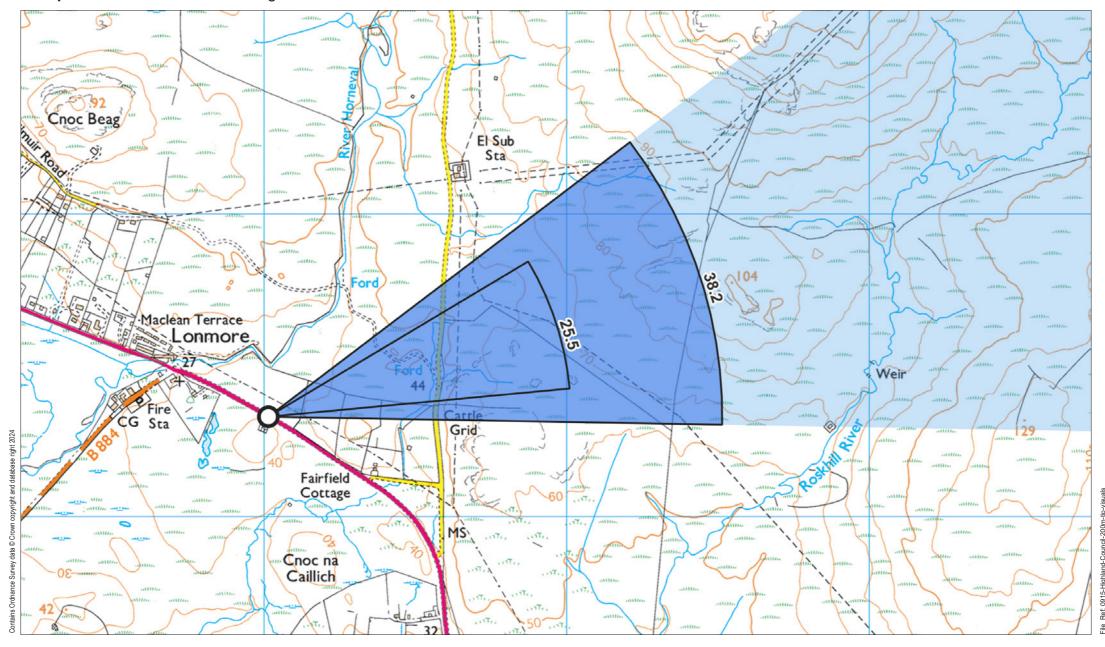

#### Viewpoint 3: A863 south of Dunvegan

Grid Ref: 127014, 846331 Distance to nearest visible turbines: 3518m AOD: 39m

This viewpoint is located at a layover on the norther edge of the A863, 1.5 miles east of the A850 in Dunvegan on an open section of road in the moorland. The layover is bordered by a post and wire fence with a field gate at the eastern end. There is parking for several cars.

#### Viewpoint 3: A863 south of Dunvegan

When viewed at a comfortable arm's length (approx. 500 mm), this printed image is representative of our detailed central vision, but is not representative of scale and distance.