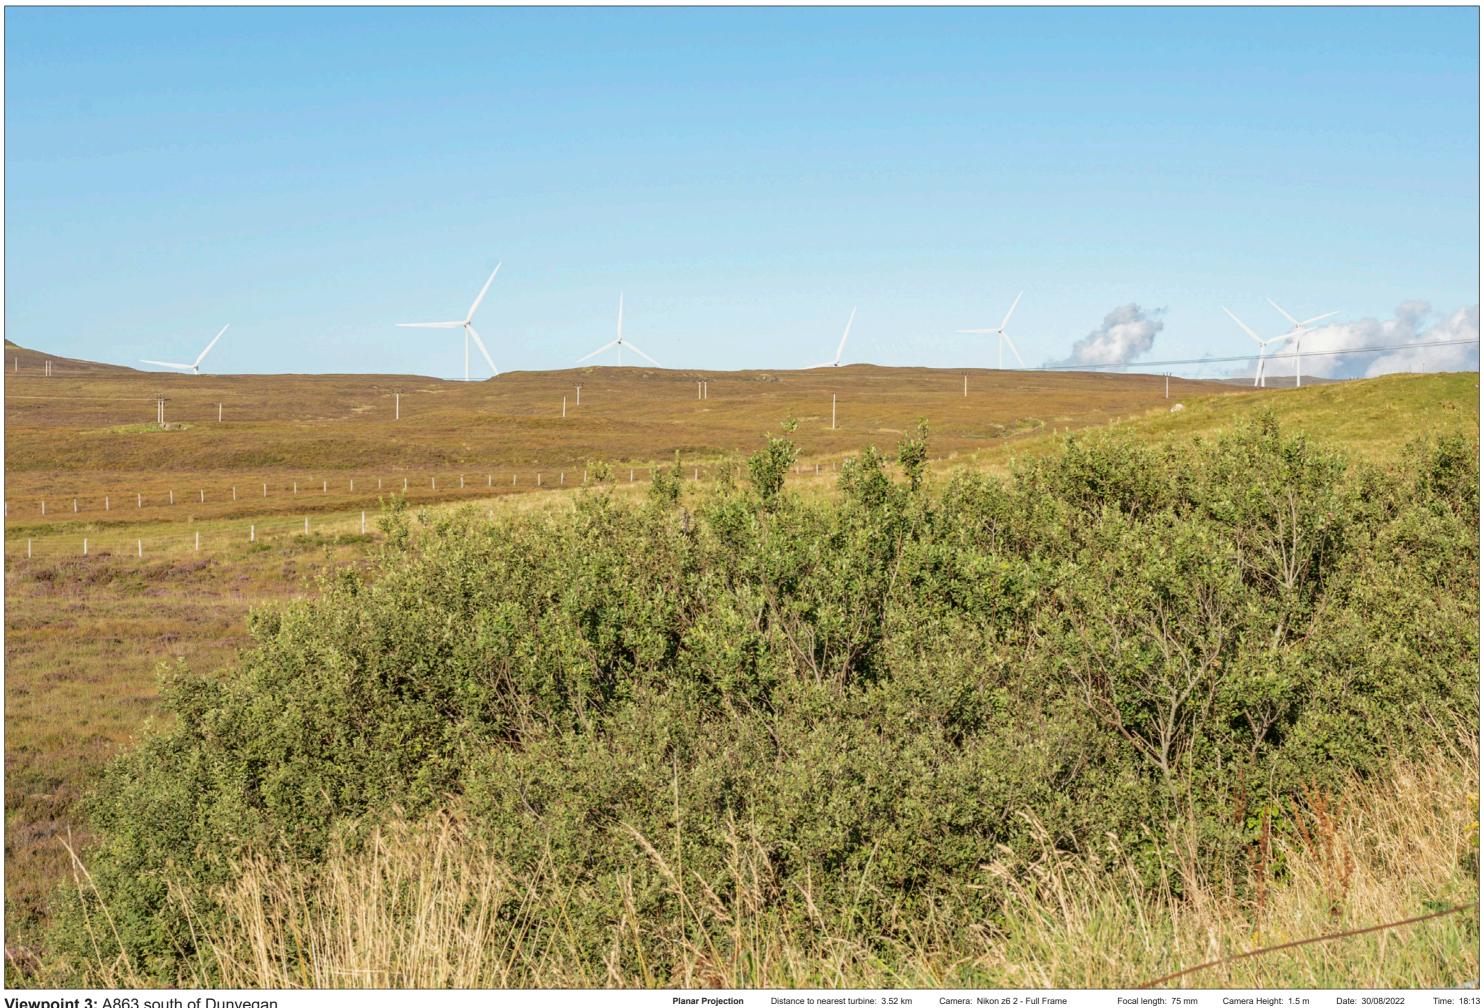

#### Viewpoint 3: A863 south of Dunvegan

Grid Ref: 127014, 846331 Distance to nearest visible turbines: 3518m AOD: 39m

This viewpoint is located at a layover on the norther edge of the A863, 1.5 miles east of the A850 in Dunvegan on an open section of road in the moorland. The layover is bordered by a post and wire fence with a field gate at the eastern end. There is parking for several cars.

#### Viewpoint 3: A863 south of Dunvegan

When viewed at a comfortable arm's length (approx. 500 mm), this printed image is representative of our detailed central vision, but is not representative of scale and distance.

# IMAGE FOR VISUAL IMPACT ASSESSMENT

Date: 30/08/2022

SUBMITTED LAYOUT - 200m tip