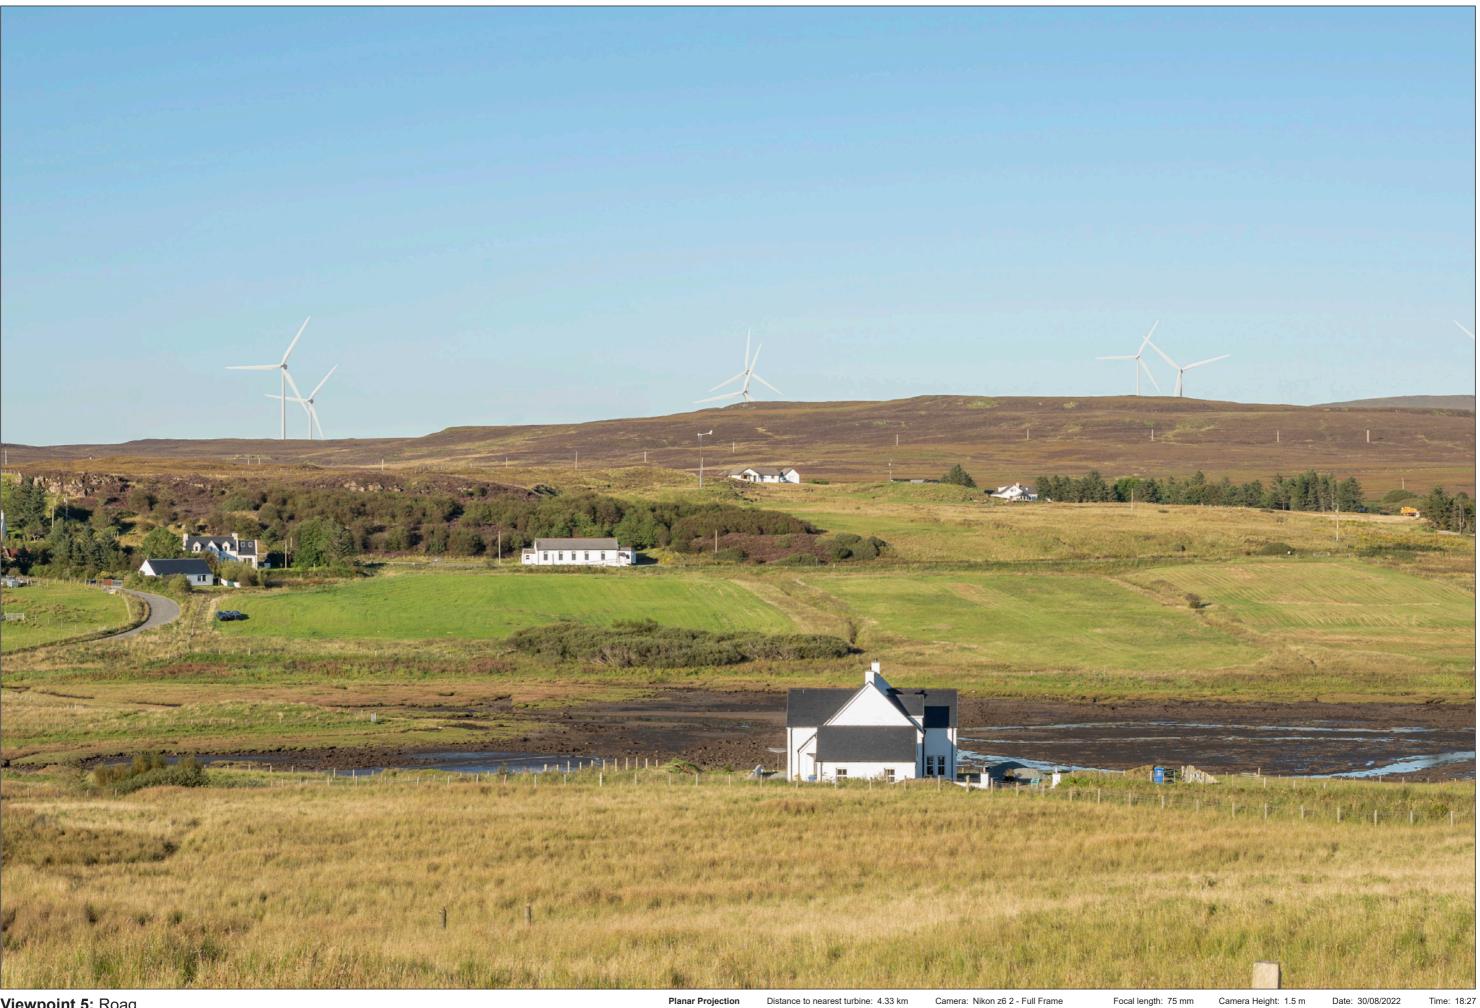

Viewpoint 5: Roag

When viewed at a comfortable arm's length (approx. 500 mm), this printed image is representative of our detailed central vision, but is not representative of scale and distance.

## IMAGE FOR VISUAL IMPACT ASSESSMENT

Date: 30/08/2022

SUBMITTED LAYOUT - 200m tip