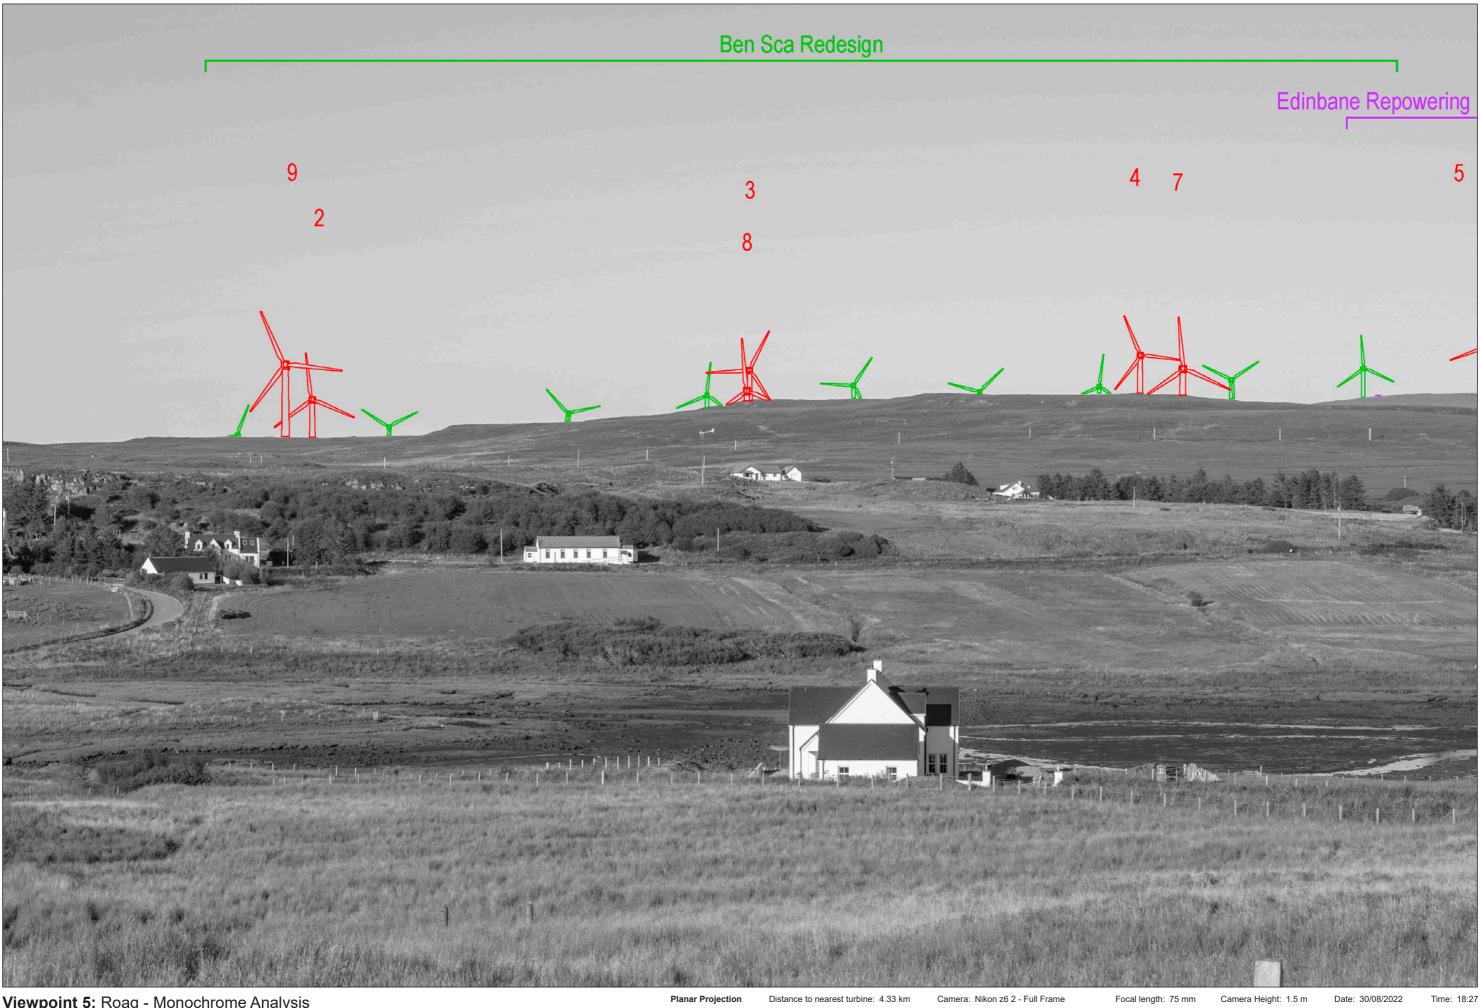

Viewpoint 5: Roag

Grid Ref: 127252, 844582 Distance to nearest visible turbines: 4331m AOD: 30.3m

This viewpoint is located at a passing place on the western side of the Roag Orbost road, 0.5 miles south of the A863. The road is in open ground with post and view fences on either side. There is room for 2-3 cars to pull into the passing place at the viewpoint.

## IMAGE FOR VISUAL IMPACT ASSESSMENT

SUBMITTED LAYOUT - 200m tip

Viewpoint 5: Roag - Monochrome Analysis This image should be viewed at a comfortable arm's length (Approx. 500 mm)