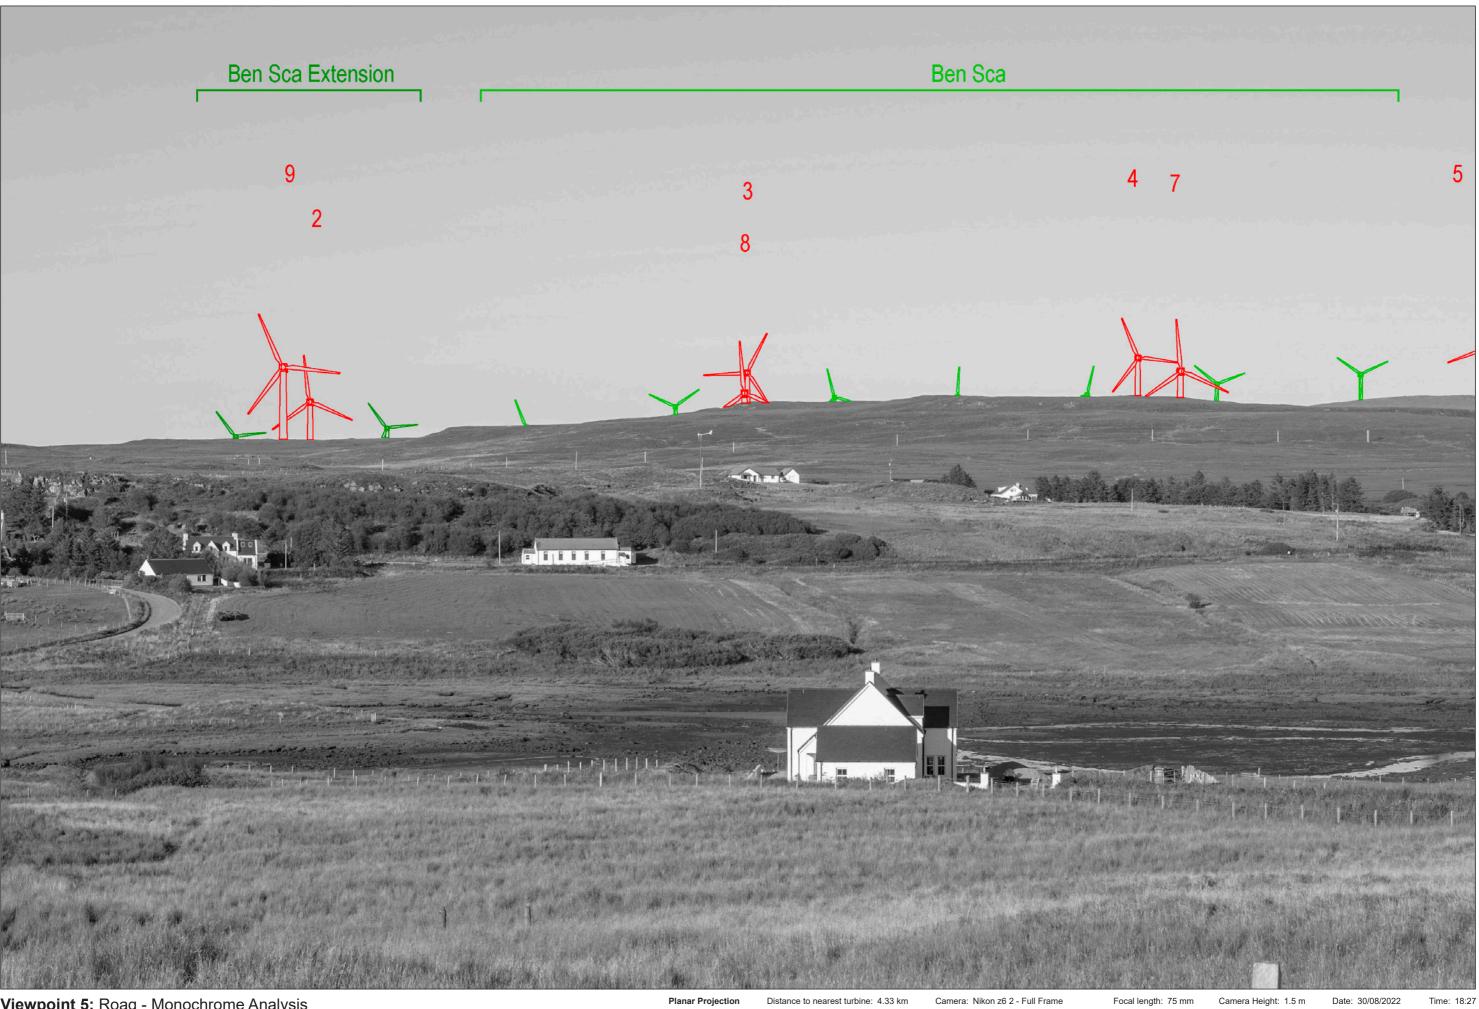

## IMAGE FOR VISUAL IMPACT ASSESSMENT

SUBMITTED LAYOUT - 200m tip

Viewpoint 5: Roag - Monochrome Analysis This image should be viewed at a comfortable arm's length (Approx. 500 mm)