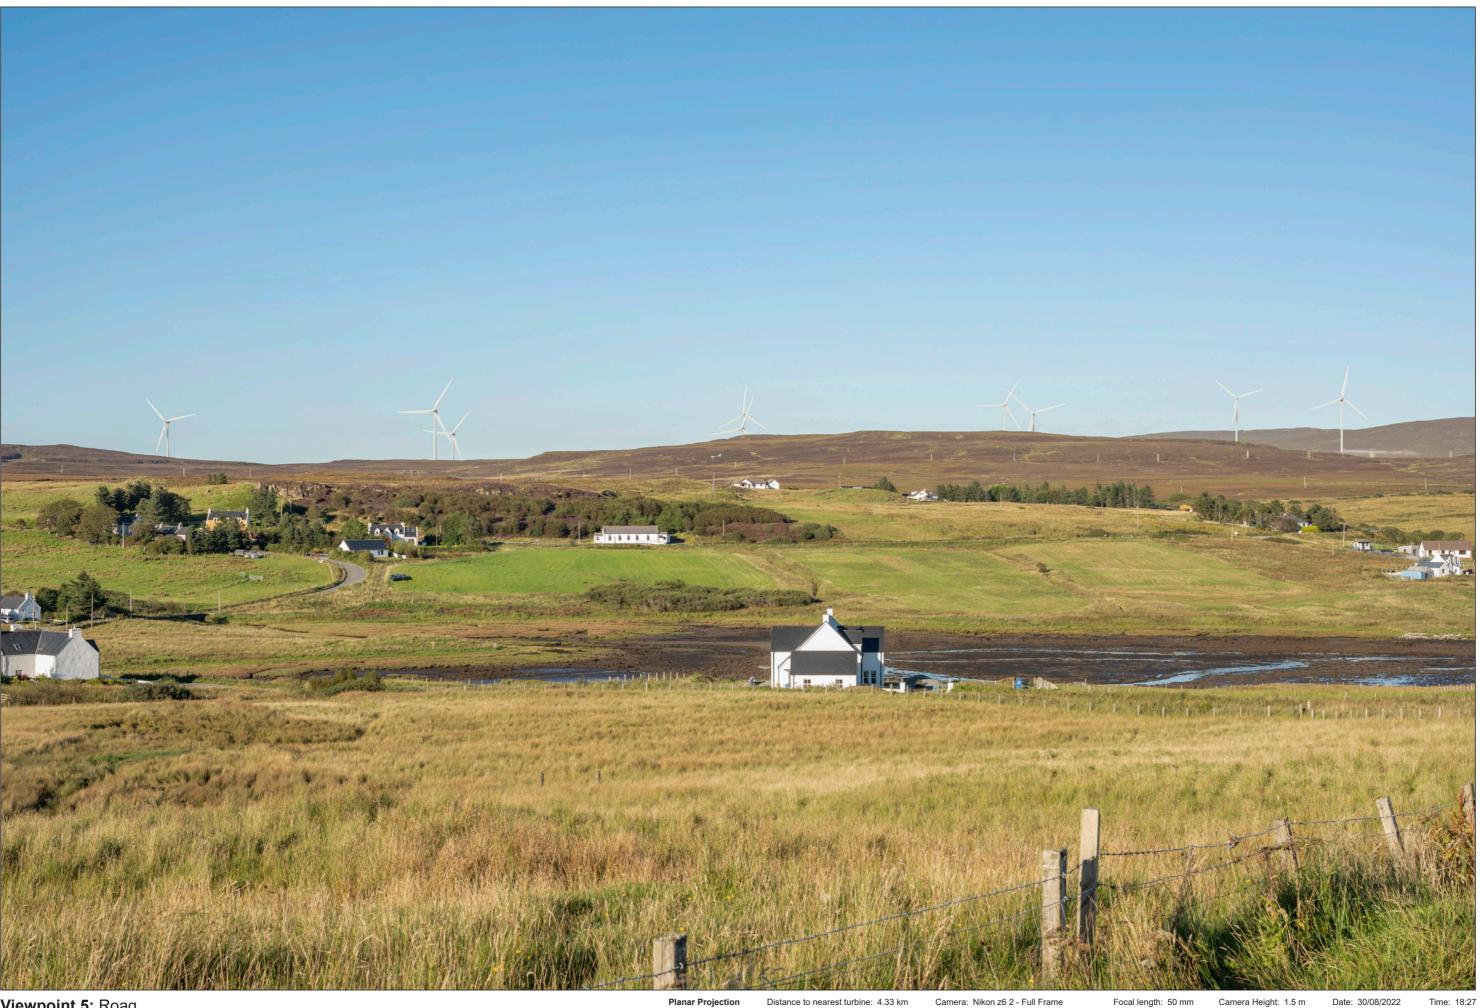

Viewpoint 5: Roag

When viewed at a comfortable arm's length (approx. 500 mm), this printed image is representative of our detailed central vision, but is not representative of scale and distance.

## IMAGE FOR VISUAL IMPACT ASSESSMENT

Date: 30/08/2022

SUBMITTED LAYOUT - 200m tip