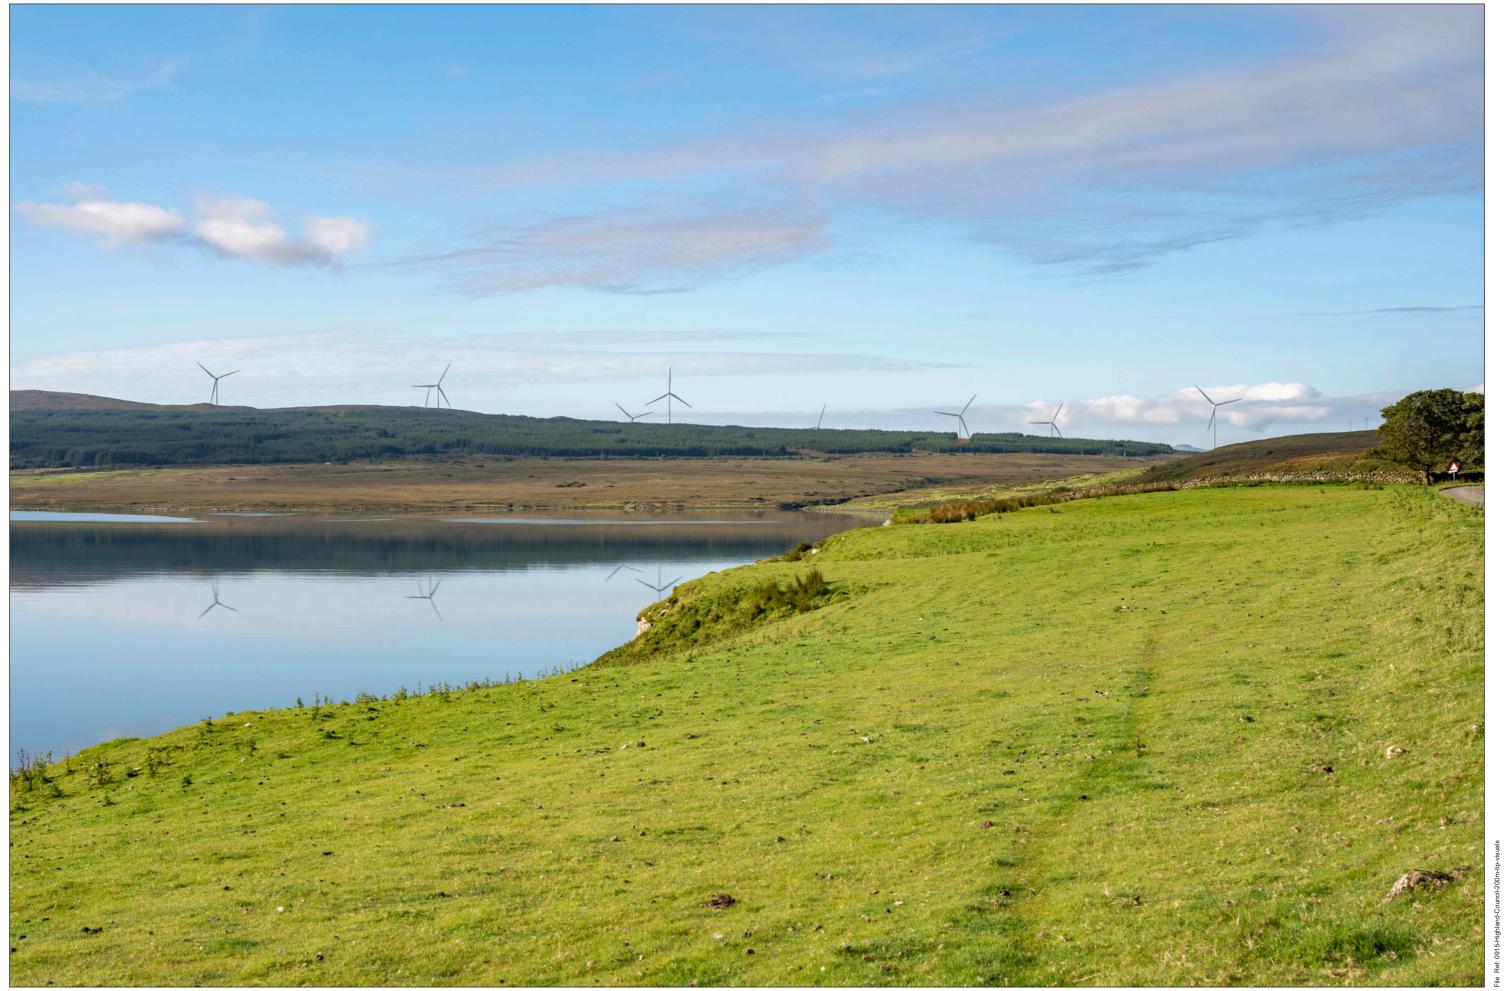

Viewpoint 7: Minor Road to Greshornish

Planar Projection

Distance to nearest turbine: 5.95 km

Camera: Nikon z6 2 - Full Frame

Focal length: 50 mm

Camera Height: 1.5 m

ht: 1.5 m Date: 3

Time: 09:17