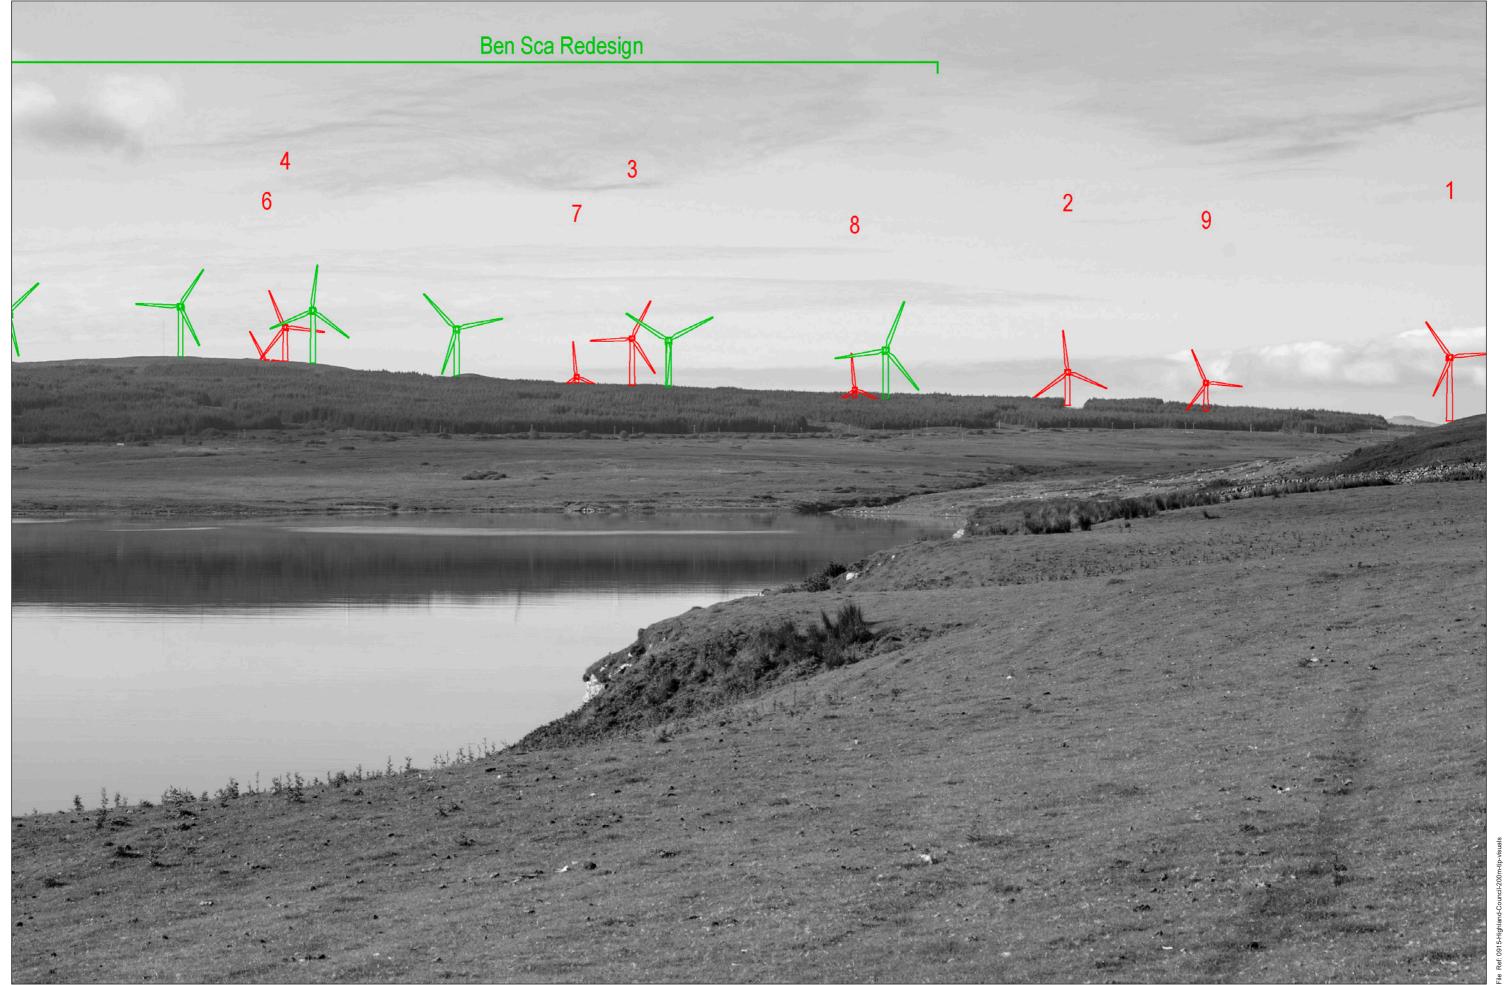

Viewpoint 7: Minor Road to Greshornish

Grid Ref: 134009, 853599 Distance to nearest visible turbines: 5949m AOD: 20m

This viewpoint is located at a passing place on the eastern side of an unclassified road on Greshornish, 2 miles north of the A850. The viewpoint surrounded by open, sloping grassland to the south of a wooded section of the road which flanks Redwood house. There is room for 2-3 cars to pull into the passing place at the viewpoint.

Viewpoint 7: Minor Road to Greshornish

Planar Projection

Distance to nearest turbine: 5.95 km

Camera: Nikon z6 2 - Full Frame

Focal length: 50 mm

Camera Height: 1.5 m

ht: 1.5 m Date: 3

Time: 09:17

Viewpoint 7: Minor Road to Greshornish - Monochrome Analysis