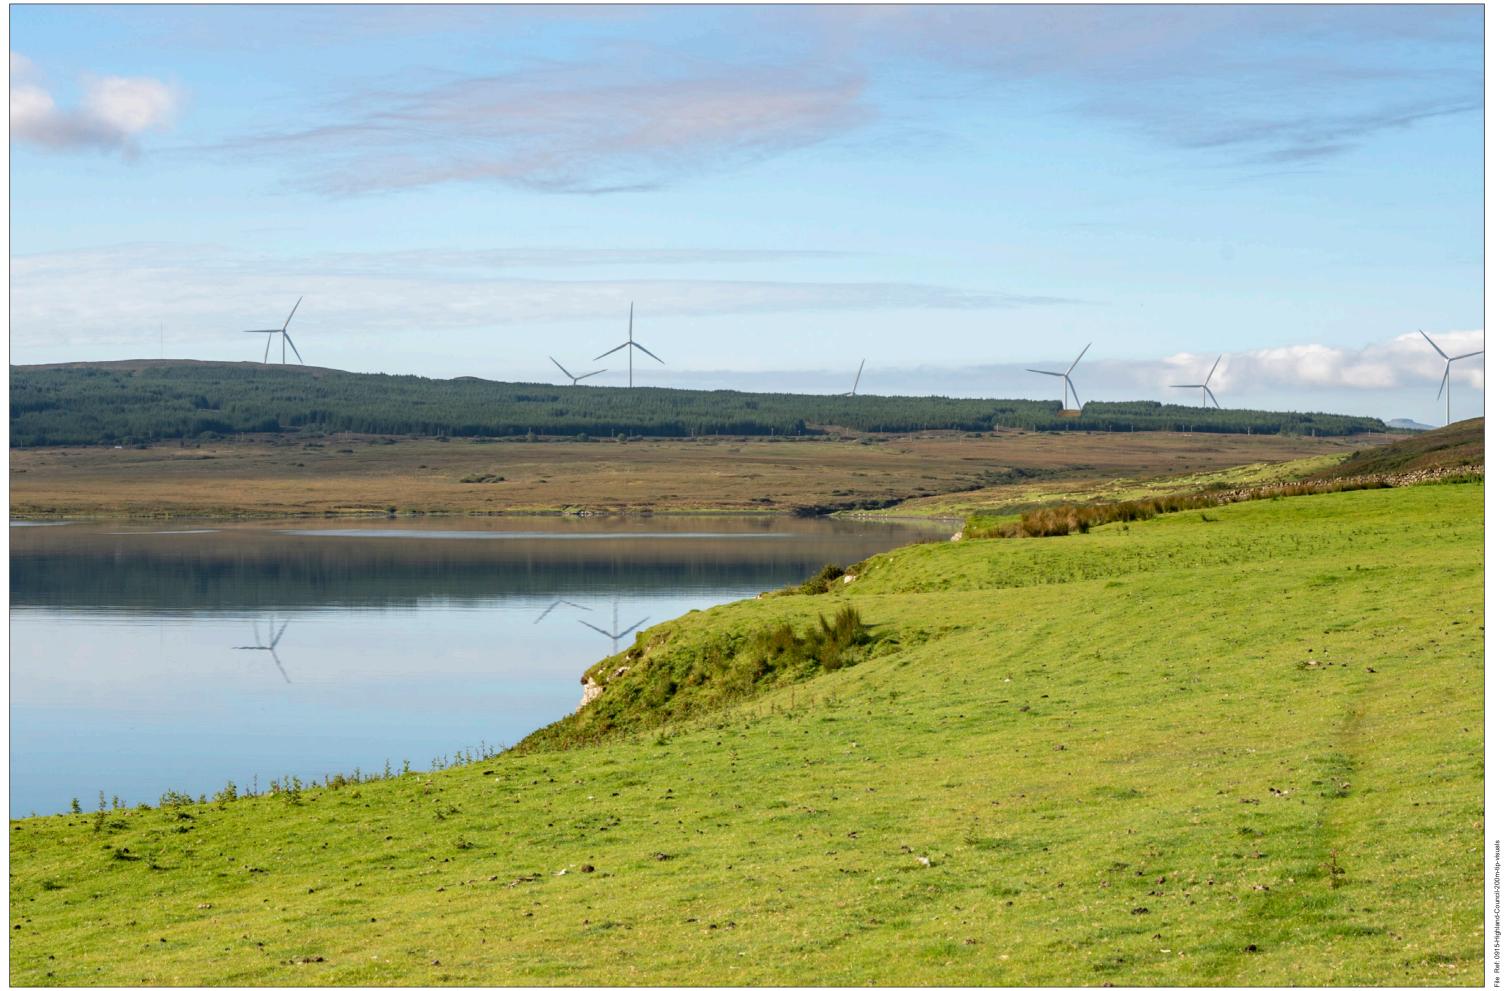

Viewpoint 7: Minor Road to Greshornish

Planar Projection

Distance to nearest turbine: 5.95 km

Camera: Nikon z6 2 - Full Frame

Focal length: 50 mm

Camera Height: 1.5 m

ht: 1.5 m Date: 3

Time: 09:17