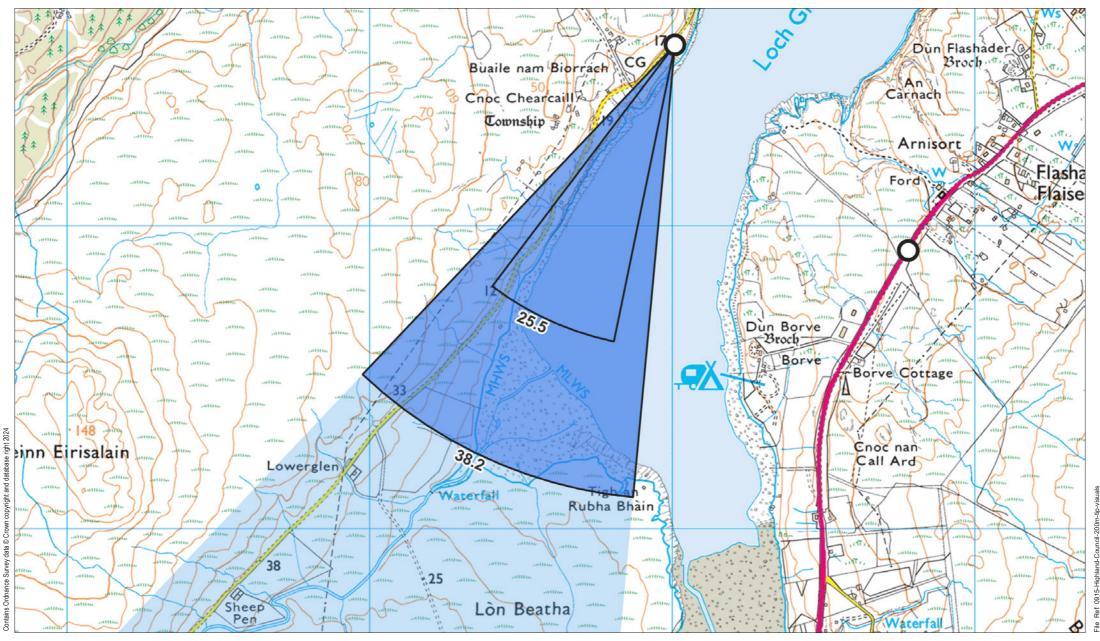

Viewpoint 7: Minor Road to Greshornish

Grid Ref: 134009, 853599 Distance to nearest visible turbines: 5949m AOD: 20m

This viewpoint is located at a passing place on the eastern side of an unclassified road on Greshornish, 2 miles north of the A850. The viewpoint surrounded by open, sloping grassland to the south of a wooded section of the road which flanks Redwood house. There is room for 2-3 cars to pull into the passing place at the viewpoint.