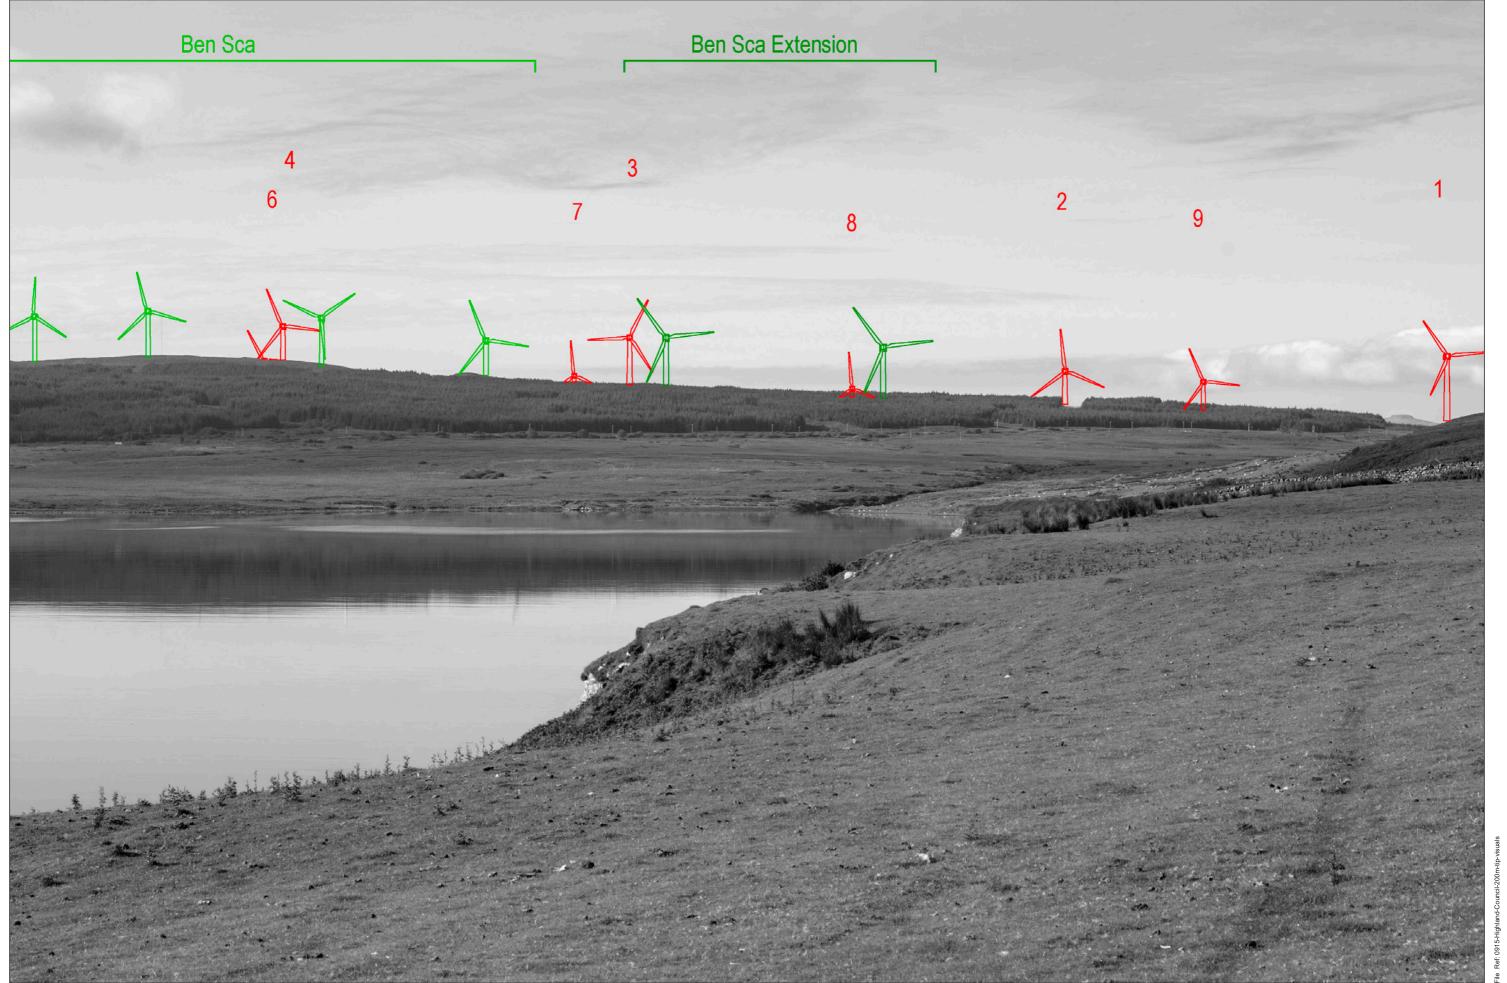

Viewpoint 7: Minor Road to Greshornish



Grid Ref: 134009, 853599 Distance to nearest visible turbines: 5949m AOD: 20m

This viewpoint is located at a passing place on the eastern side of an unclassified road on Greshornish, 2 miles north of the A850. The viewpoint surrounded by open, sloping grassland to the south of a wooded section of the road which flanks Redwood house. There is room for 2-3 cars to pull into the passing place at the viewpoint.



Viewpoint 7: Minor Road to Greshornish

Planar Projection

Distance to nearest turbine: 5.95 km

Camera: Nikon z6 2 - Full Frame

Focal length: 50 mm

Camera Height: 1.5 m

ht: 1.5 m Date: 3

Time: 09:17





Viewpoint 7: Minor Road to Greshornish - Monochrome Analysis