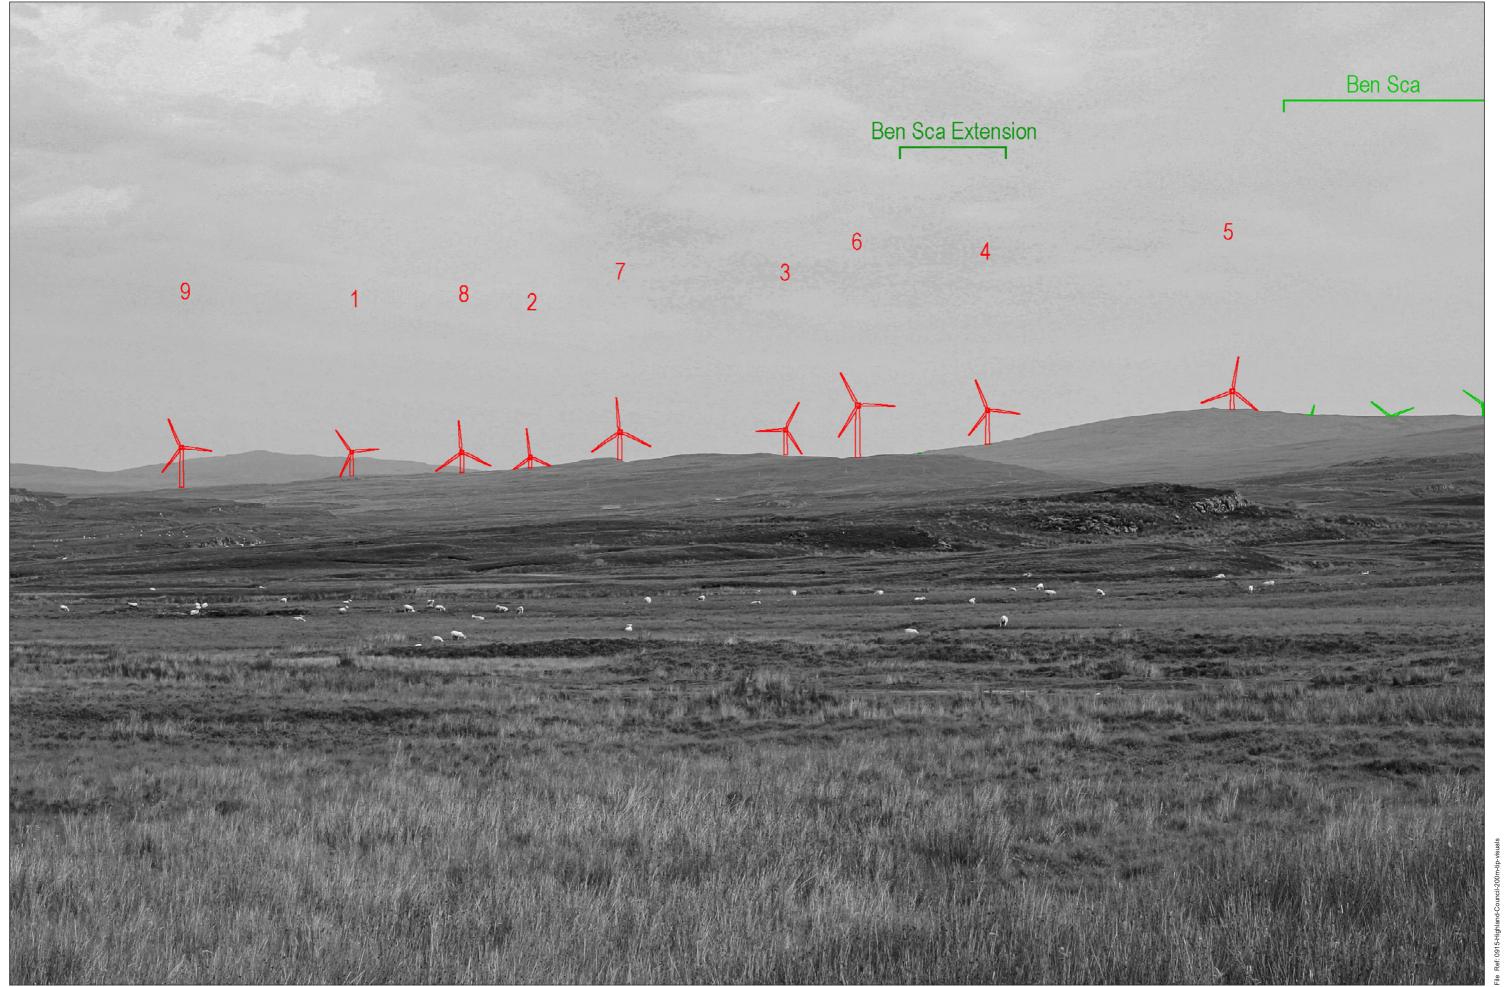

Viewpoint 8: A863 near Gearymore

Planar Projection

Distance to nearest turbine: 6.65 km

Camera: Canon EOS 5D - Full Frame

Focal length: 75 mm

Camera Height: 1.5 r

ht: 1.5 m Date: 1

022 Time: 09