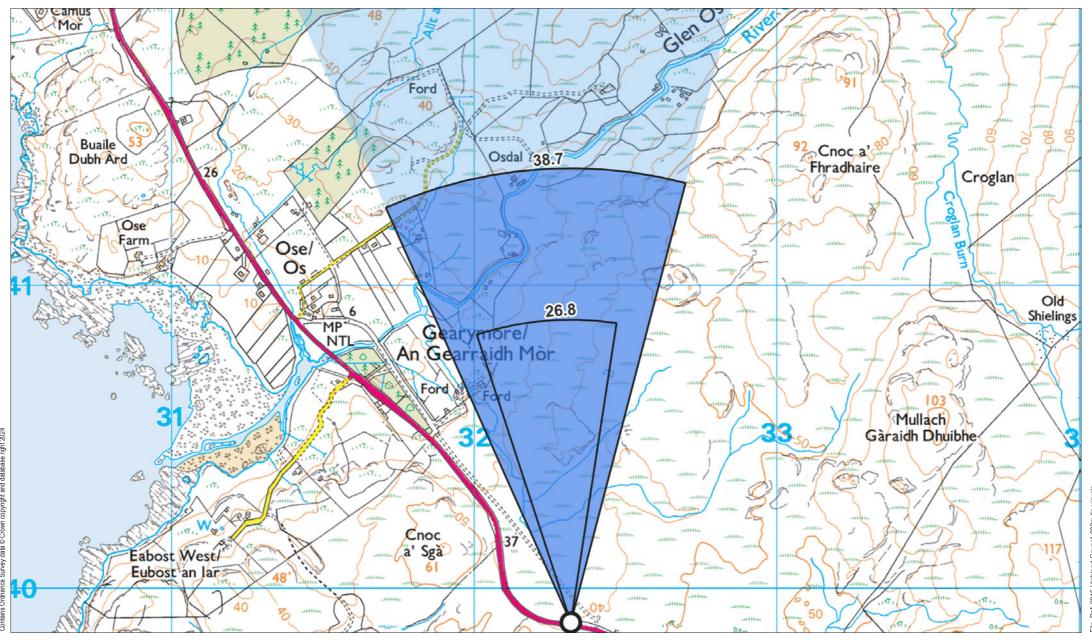

## Viewpoint 8: A863 near Gearymore

Grid Ref: 132319, 839888 Distance to nearest visible turbines: 6647m AOD: 40.3m

This viewpoint is located at a layover beside a field gate on the norther edge of the A863, 1.3 miles northwest of the Dun Beag carpark on an open section of road in the moorland. The layover is bordered by a post and wire fence with a field gate at the eastern end. There is parking for several cars.