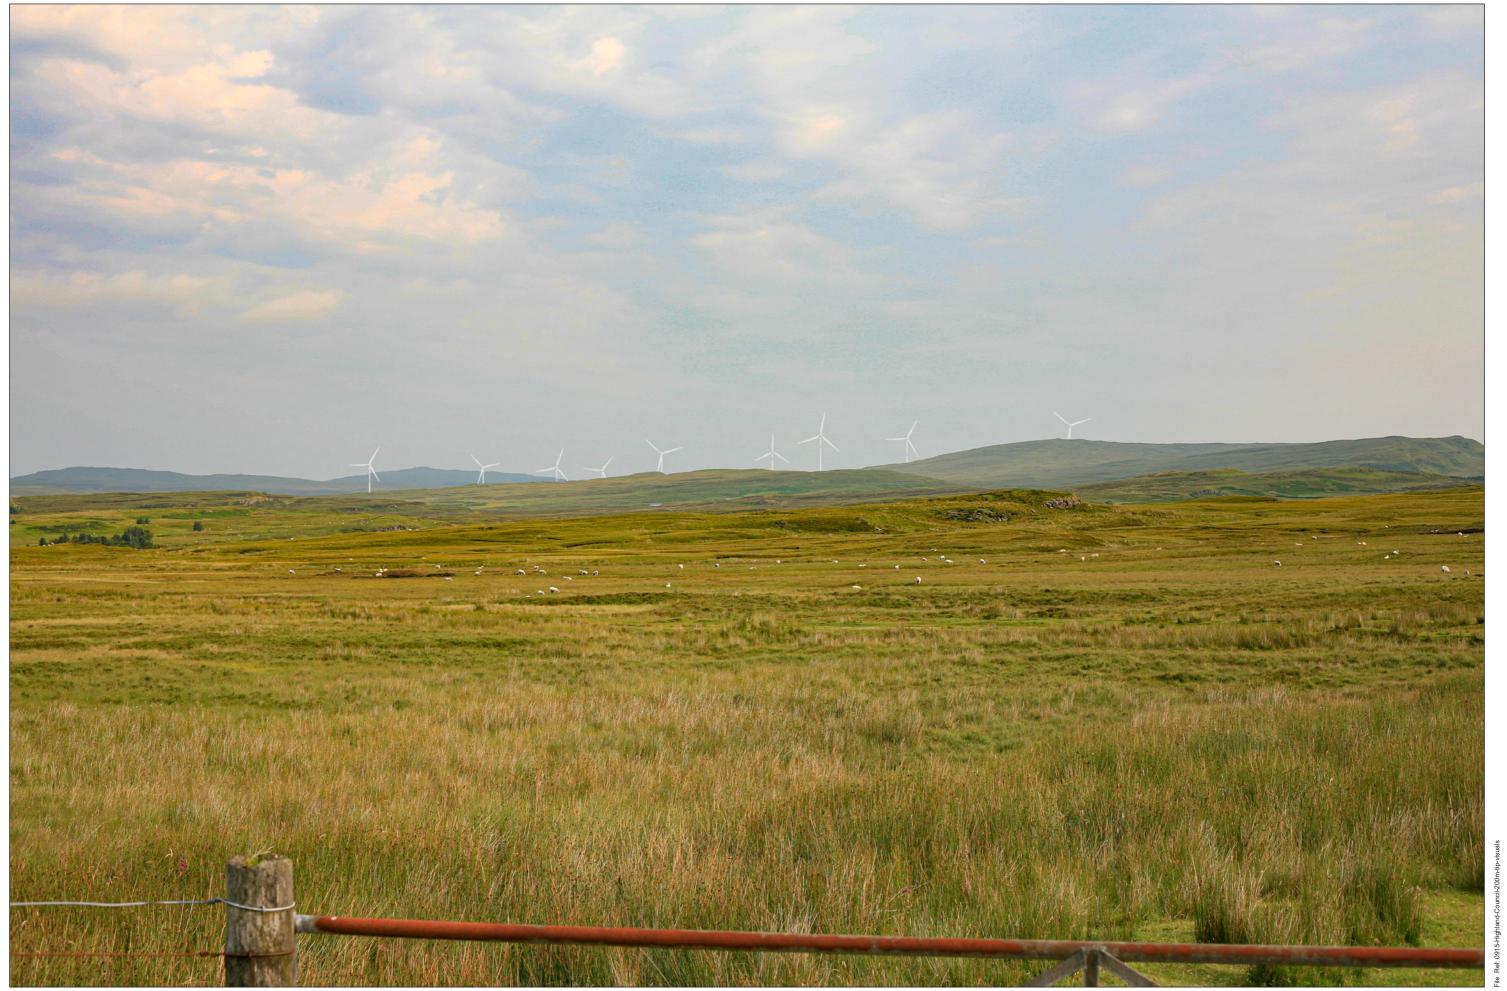

Viewpoint 8: A863 near Gearymore

Planar Projection

Distance to nearest turbine: 6.65 km

Camera: Canon EOS 5D - Full Frame

Focal length: 50 mm

Camera Height: 1.5 r

1.5 m Doto: 1

Time: 09:09