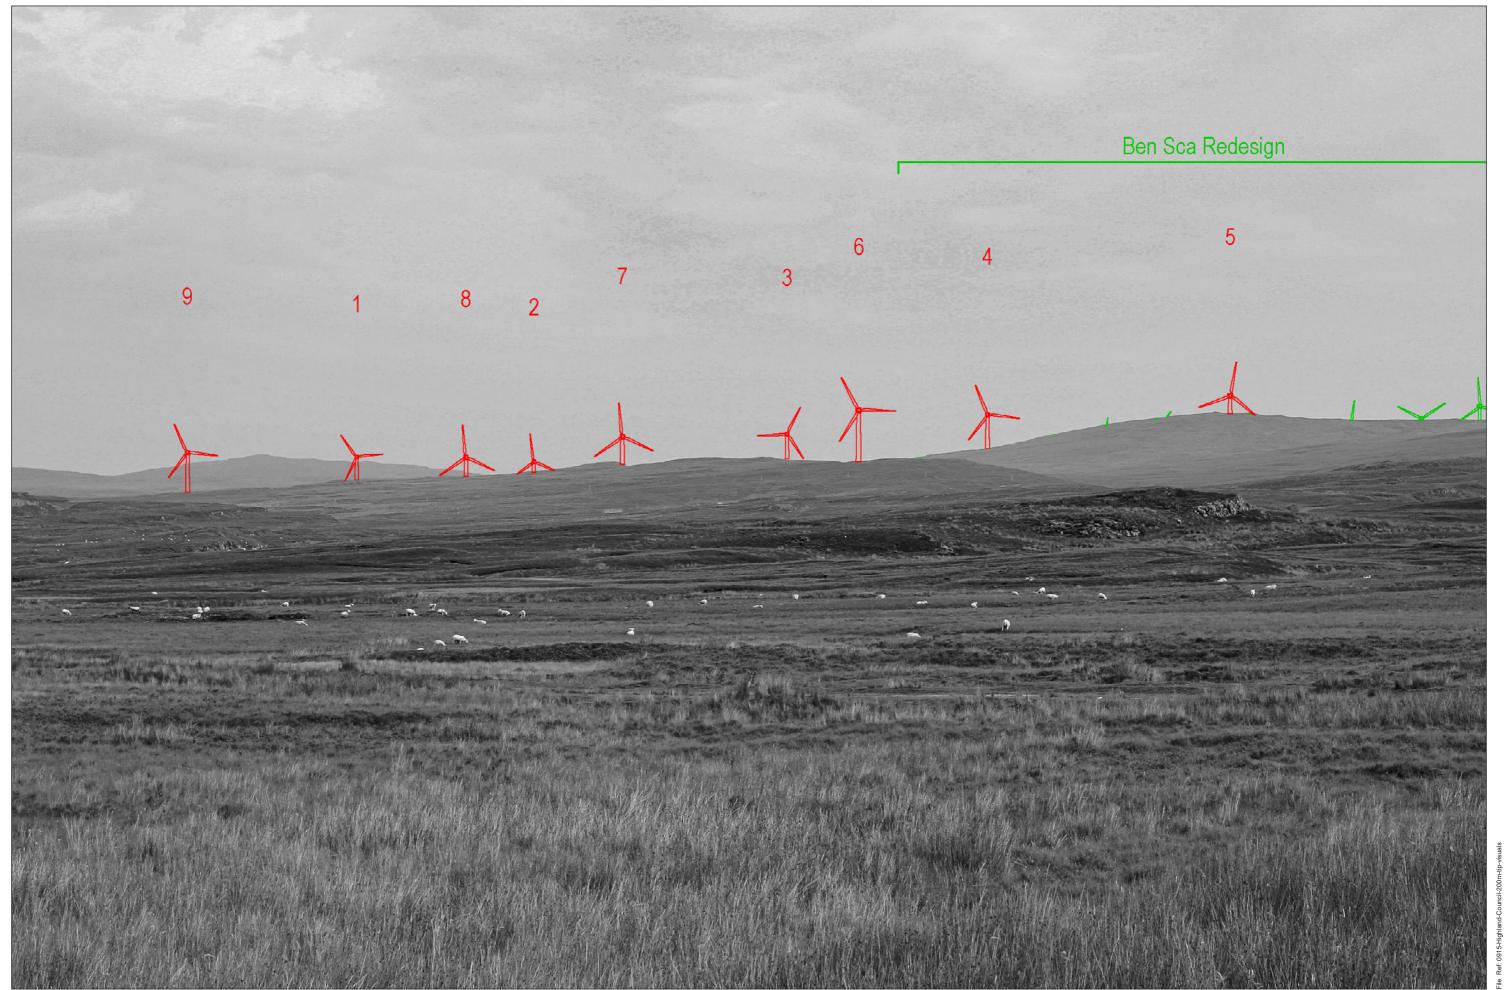

## Viewpoint 8: A863 near Gearymore

Grid Ref: 132319, 839888 Distance to nearest visible turbines: 6647m AOD: 40.3m

This viewpoint is located at a layover beside a field gate on the norther edge of the A863, 1.3 miles northwest of the Dun Beag carpark on an open section of road in the moorland. The layover is bordered by a post and wire fence with a field gate at the eastern end. There is parking for several cars.

Viewpoint 8: A863 near Gearymore

Planar Projection

Distance to nearest turbine: 6.65 km

Camera: Canon EOS 5D - Full Frame

Focal length: 75 mm

Camera Height: 1.5 r

ht: 1.5 m Date: 1

022 Time: 09