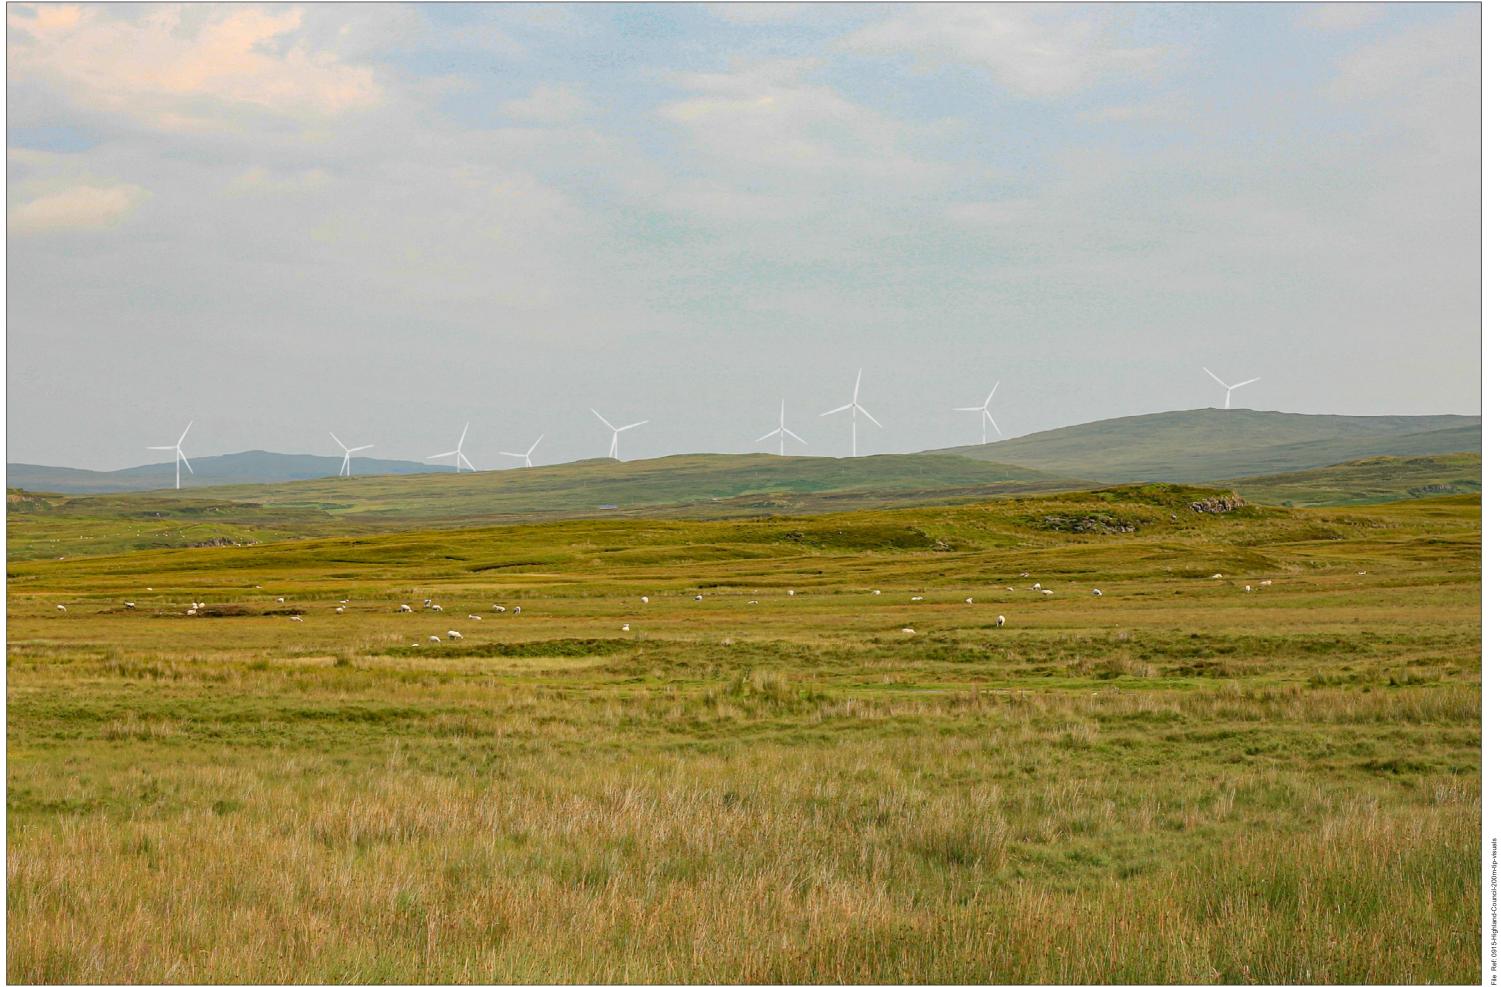

Viewpoint 8: A863 near Gearymore

Planar Projection

Distance to nearest turbine: 6.65 km

Camera: Canon EOS 5D - Full Frame

Focal length: 75 mm

Camera Height: 1.5 r

ht: 1.5 m Date: 1

022 Time: 09