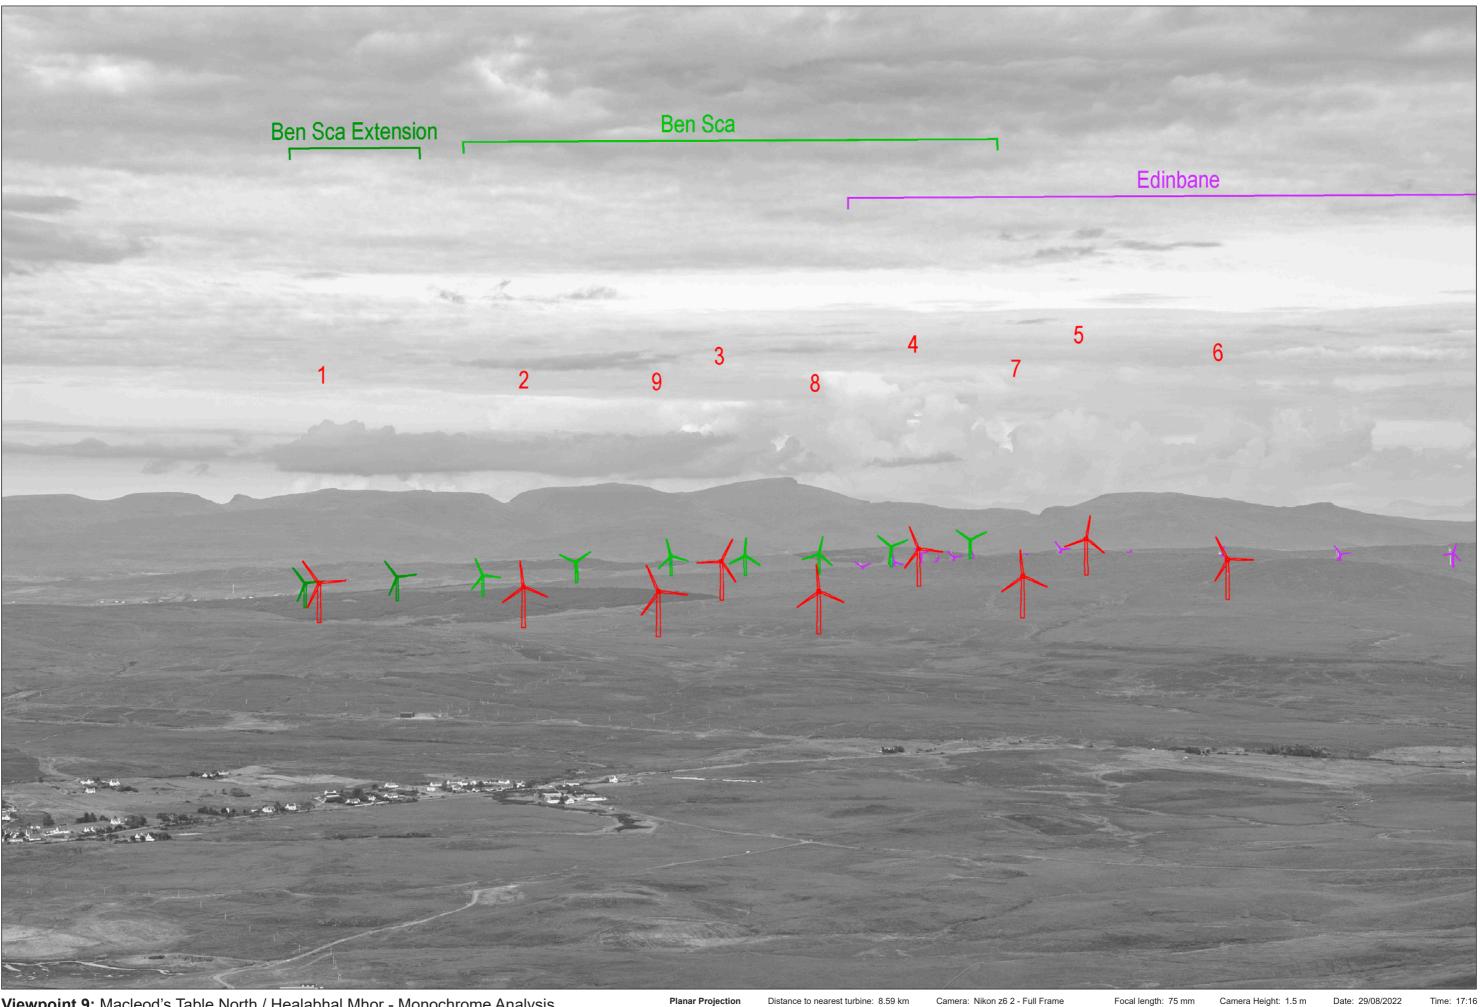

# IMAGE FOR VISUAL IMPACT ASSESSMENT

SUBMITTED LAYOUT - 200m tip

Viewpoint 9: Macleod's Table North / Healabhal Mhor - Monochrome Analysis This image should be viewed at a comfortable arm's length (Approx. 500 mm)

# IMAGE FOR VISUAL IMPACT ASSESSMENT

SUBMITTED LAYOUT - 200m tip (CONSENTED CUMULATIVE)

Viewpoint 9: Macleod's Table North / Healabhal Mhor - Monochrome Analysis This image should be viewed at a comfortable arm's length (Approx. 500 mm)