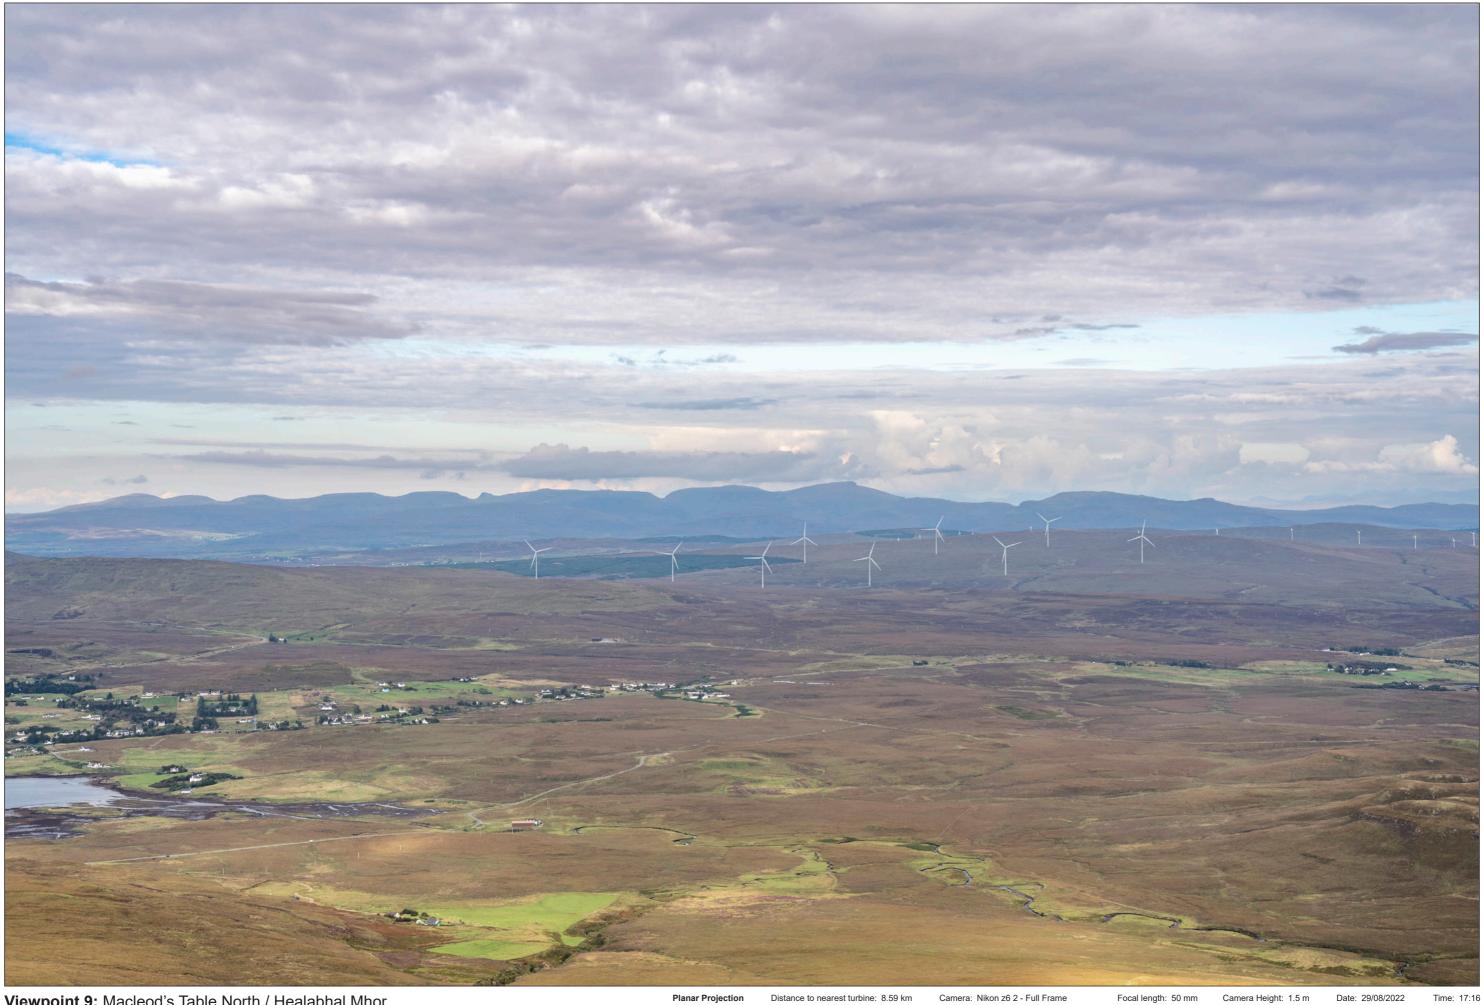

Viewpoint 9: Macleod's Table North / Healabhal Mhor



Grid Ref: 122261, 844554 Distance to nearest visible turbines: 8591m AOD: 457.6m

This viewpoint is located close to the eastern edge of the plateau peak of Healabhal Mhor (Macleods Table North). The viewpoint is accessible on foot across moor-land from the B884 at Dun Osdale, where there is space to park beside the road.



#### Viewpoint 9: Macleod's Table North / Healabhal Mhor

When viewed at a comfortable arm's length (approx. 500 mm), this printed image is representative of our detailed central vision, but is not representative of scale and distance.

# IMAGE FOR VISUAL IMPACT ASSESSMENT

SUBMITTED LAYOUT - 200m tip



# IMAGE FOR VISUAL IMPACT ASSESSMENT

SUBMITTED LAYOUT - 200m tip



Viewpoint 9: Macleod's Table North / Healabhal Mhor - Monochrome Analysis This image should be viewed at a comfortable arm's length (Approx. 500 mm)

# IMAGE FOR VISUAL IMPACT ASSESSMENT

SUBMITTED LAYOUT - 200m tip (CONSENTED CUMULATIVE)



Viewpoint 9: Macleod's Table North / Healabhal Mhor - Monochrome Analysis This image should be viewed at a comfortable arm's length (Approx. 500 mm)

SUBMITTED LAYOUT - 200m tip (PR