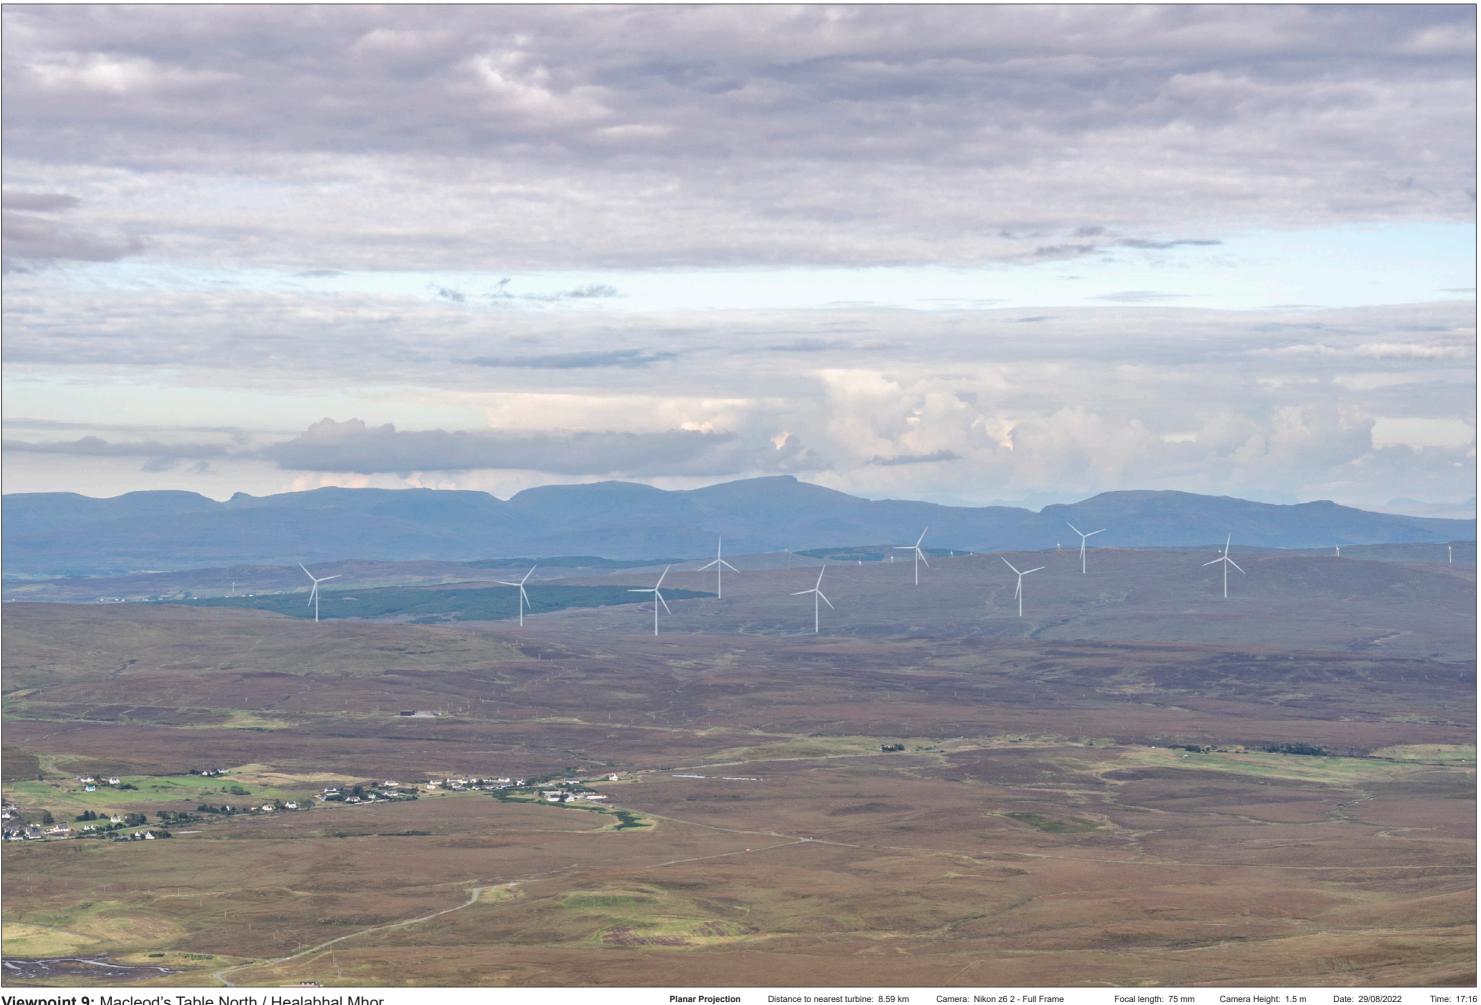

Viewpoint 9: Macleod's Table North / Healabhal Mhor



Grid Ref: 122261, 844554 Distance to nearest visible turbines: 8591m AOD: 457.6m

This viewpoint is located close to the eastern edge of the plateau peak of Healabhal Mhor (Macleods Table North). The viewpoint is accessible on foot across moor-land from the B884 at Dun Osdale, where there is space to park beside the road.



#### Viewpoint 9: Macleod's Table North / Healabhal Mhor

When viewed at a comfortable arm's length (approx. 500 mm), this printed image is representative of our detailed central vision, but is not representative of scale and distance.

# IMAGE FOR VISUAL IMPACT ASSESSMENT

SUBMITTED LAYOUT - 200m tip



# IMAGE FOR VISUAL IMPACT ASSESSMENT

SUBMITTED LAYOUT - 200m tip



Viewpoint 9: Macleod's Table North / Healabhal Mhor - Monochrome Analysis This image should be viewed at a comfortable arm's length (Approx. 500 mm)

# IMAGE FOR VISUAL IMPACT ASSESSMENT

SUBMITTED LAYOUT - 200m tip (CONSENTED CUMULATIVE)



Viewpoint 9: Macleod's Table North / Healabhal Mhor - Monochrome Analysis This image should be viewed at a comfortable arm's length (Approx. 500 mm)

SUBMITTED LAYOUT - 200m tip (PROPOSED CUMULATIVE)

#### IMAGE FOR VISUAL IMPACT ASSESSMENT