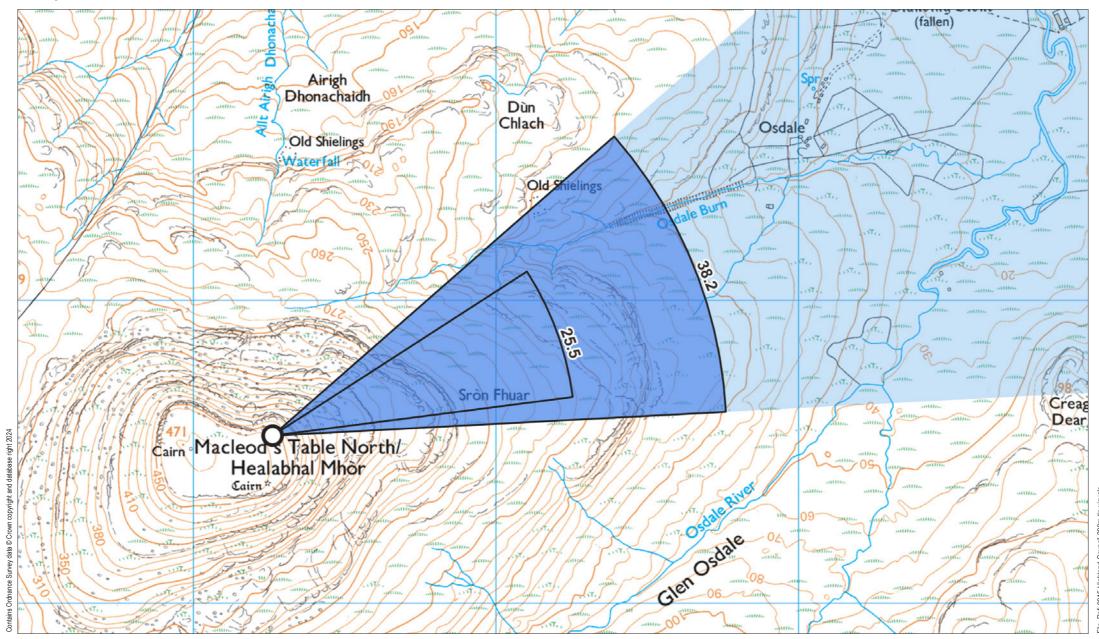

Viewpoint 9: Macleod's Table North / Healabhal Mhor

Grid Ref: 122261, 844554 Distance to nearest visible turbines: 8591m AOD: 457.6m

This viewpoint is located close to the eastern edge of the plateau peak of Healabhal Mhor (Macleods Table North). The viewpoint is accessible on foot across moor-land from the B884 at Dun Osdale, where there is space to park beside the road.

#### Viewpoint 9: Macleod's Table North / Healabhal Mhor

When viewed at a comfortable arm's length (approx. 500 mm), this printed image is representative of our detailed central vision, but is not representative of scale and distance.