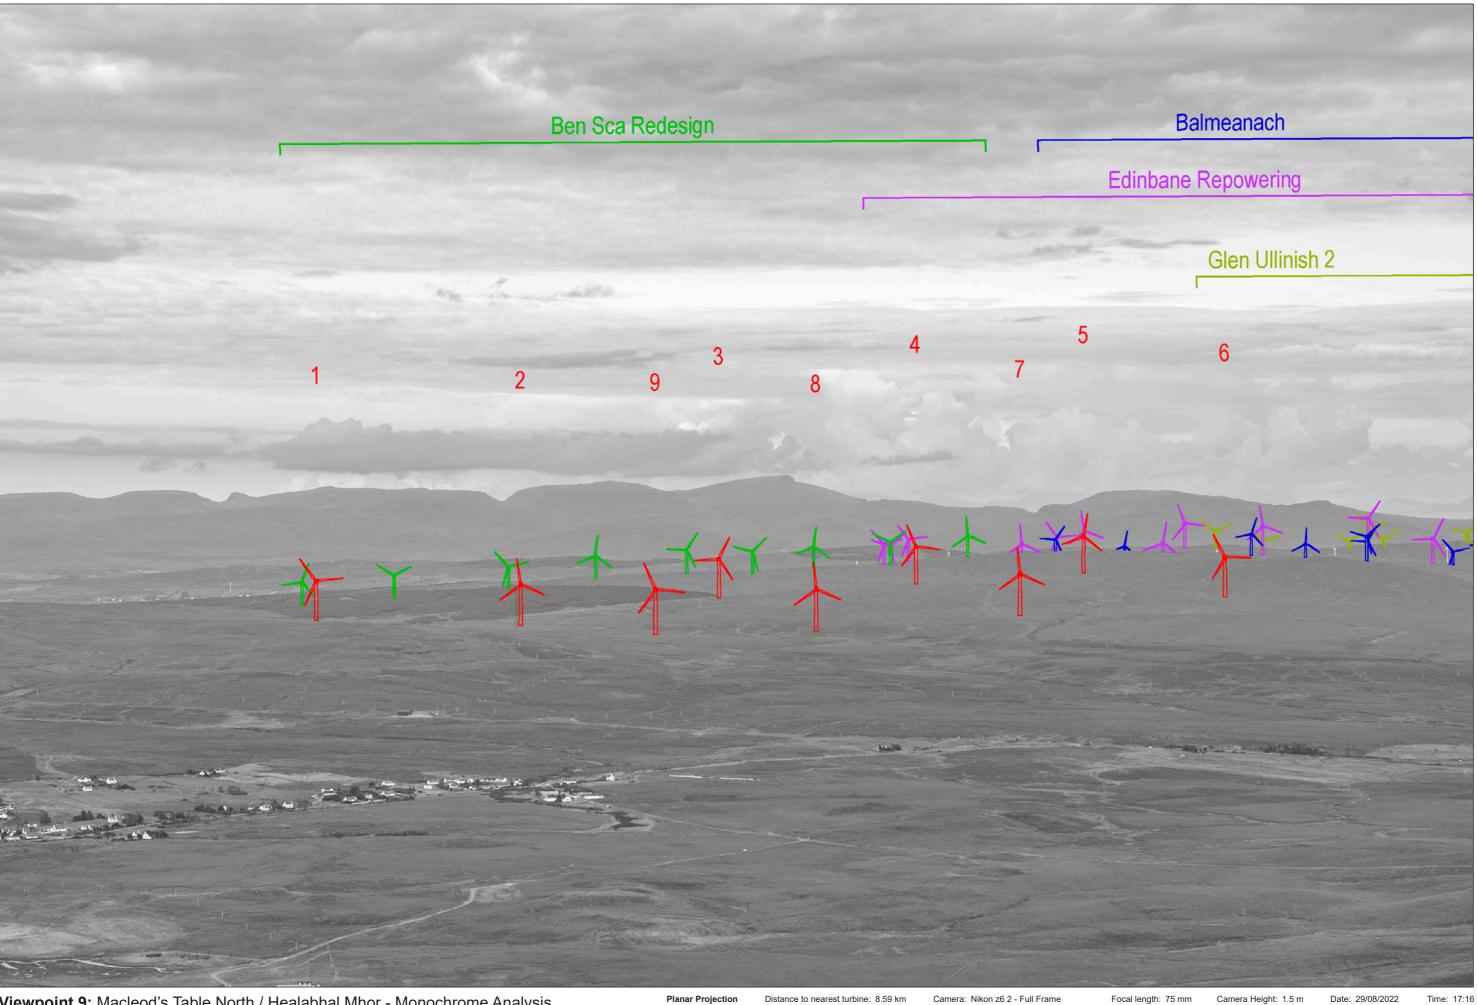

Viewpoint 9: Macleod's Table North / Healabhal Mhor

Grid Ref: 122261, 844554 Distance to nearest visible turbines: 8591m AOD: 457.6m

This viewpoint is located close to the eastern edge of the plateau peak of Healabhal Mhor (Macleods Table North). The viewpoint is accessible on foot across moor-land from the B884 at Dun Osdale, where there is space to park beside the road.

#### Viewpoint 9: Macleod's Table North / Healabhal Mhor

When viewed at a comfortable arm's length (approx. 500 mm), this printed image is representative of our detailed central vision, but is not representative of scale and distance.

# IMAGE FOR VISUAL IMPACT ASSESSMENT

SUBMITTED LAYOUT - 200m tip

Viewpoint 9: Macleod's Table North / Healabhal Mhor - Monochrome Analysis This image should be viewed at a comfortable arm's length (Approx. 500 mm)