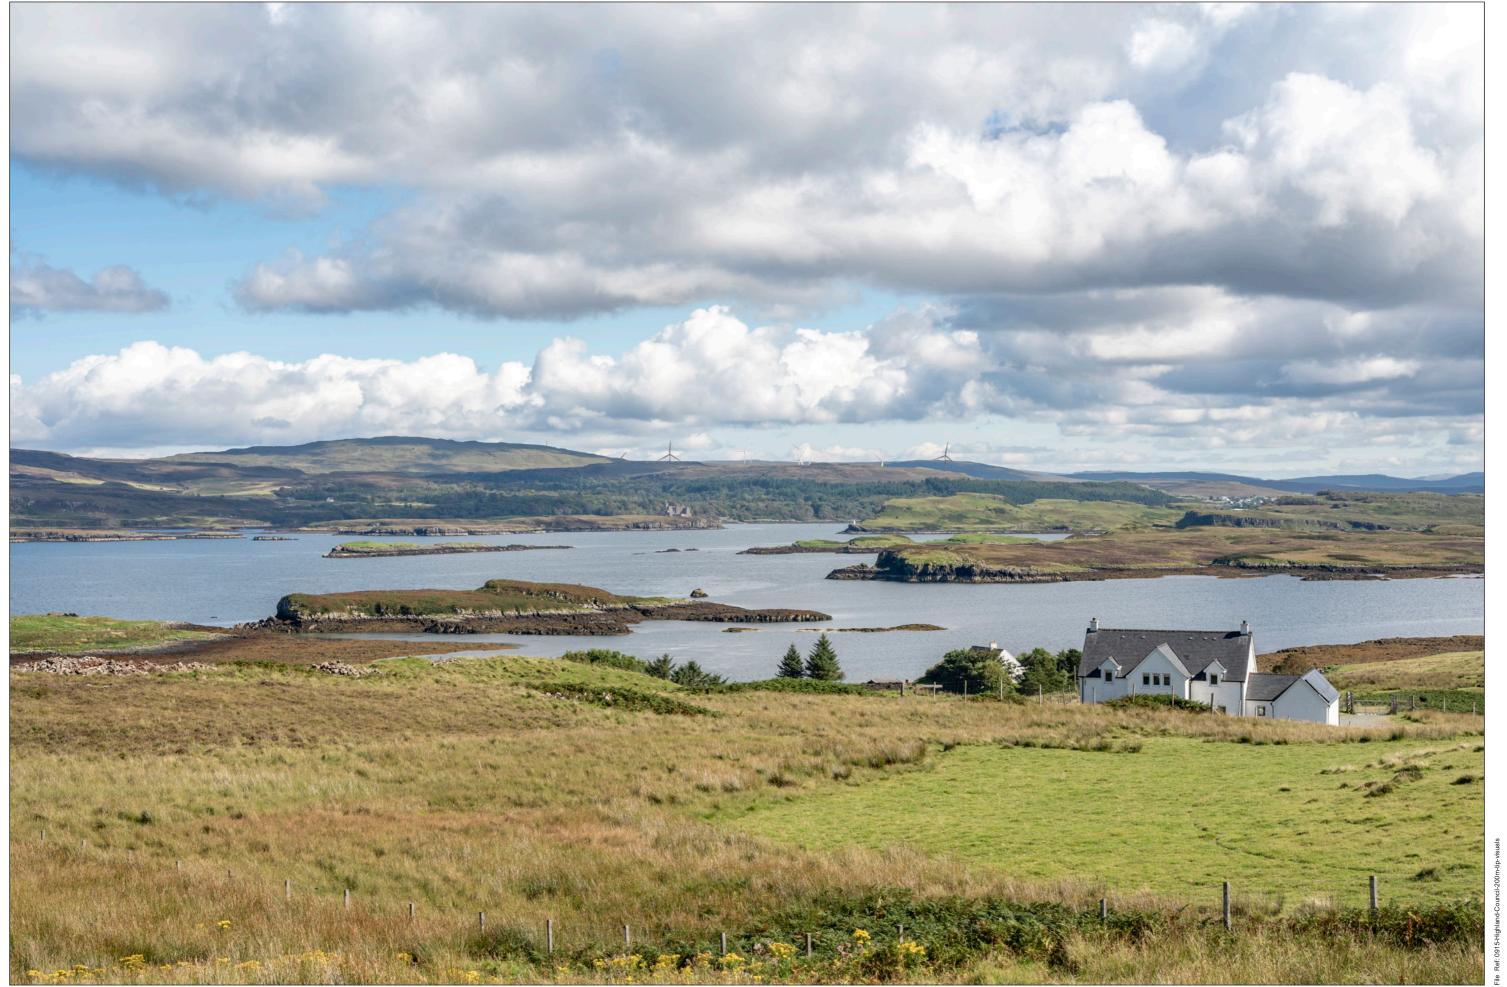

Viewpoint 10: B884 Colbost, Duirinish

Distance to nearest turbine: 9.66 km

Camera: Nikon z6 2 - Full Frame

Focal length: 50 mm

Viewpoint 10: B884 Colbost, Duirinish

Viewpoint 10: B884 Colbost, Duirinish - Monochrome Analysis