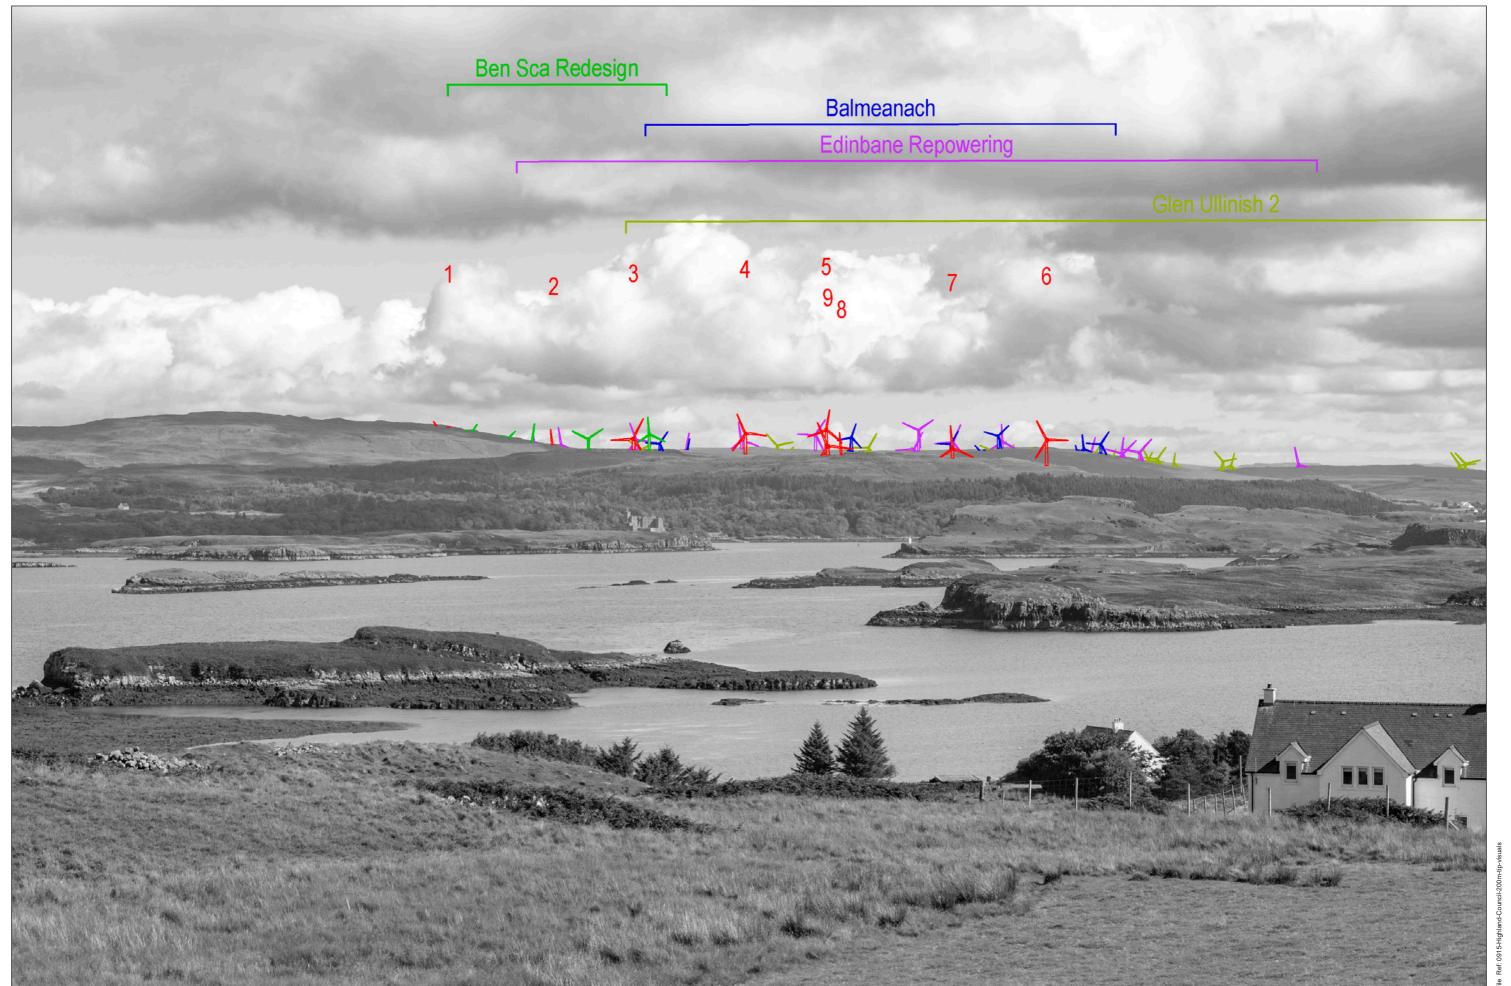

## Viewpoint 10: B884 Colbost, Duirinish

Grid Ref: 120795, 849691 Distance to nearest visible turbines: 9664m AOD: 48m

This viewpoint is located at an unsealed turning head on the northern side of the B884 to the east of Colbost town centre. The viewpoint is located across the road from a terraced property with a timber fence (number 13) on the opposite side of the road. There is space for 2 cars to pull in at the viewpoint.

Viewpoint 10: B884 Colbost, Duirinish

Distance to nearest turbine: 9.66 km

Camera: Nikon z6 2 - Full Frame

Focal length: 50 mm

Viewpoint 10: B884 Colbost, Duirinish

Viewpoint 10: B884 Colbost, Duirinish - Monochrome Analysis

Planar Projectio

Distance to nearest turbine: 9.66 kr

Camera: Nikon z6 2 - Full Fran

cal length: 75 mm

Camera Height: 1.

n Date: 30/08

o T 111