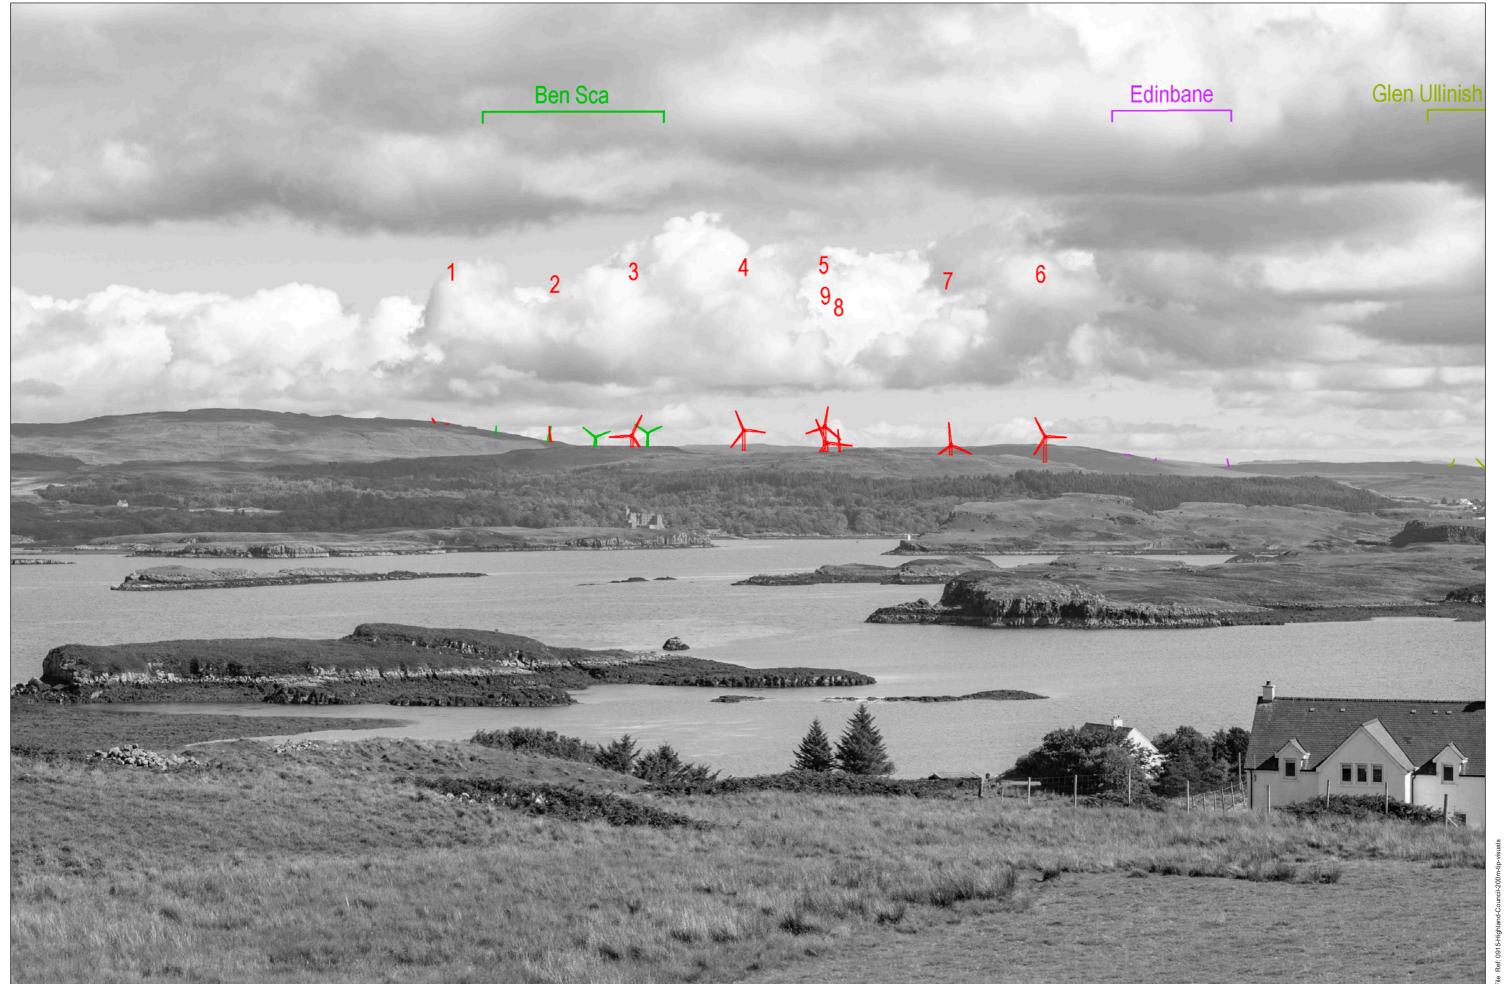

Viewpoint 10: B884 Colbost, Duirinish

Distance to nearest turbine: 9.66 km

Camera: Nikon z6 2 - Full Frame

Focal length: 50 mm

Viewpoint 10: B884 Colbost, Duirinish

Viewpoint 10: B884 Colbost, Duirinish - Monochrome Analysis

Planar Projectio

Distance to nearest turbine: 9.66 kr

Camera: Nikon z6 2 - Full Fran

cal length: 75 mm

Camera Height: 1.

n Date: 30/08

o T 111