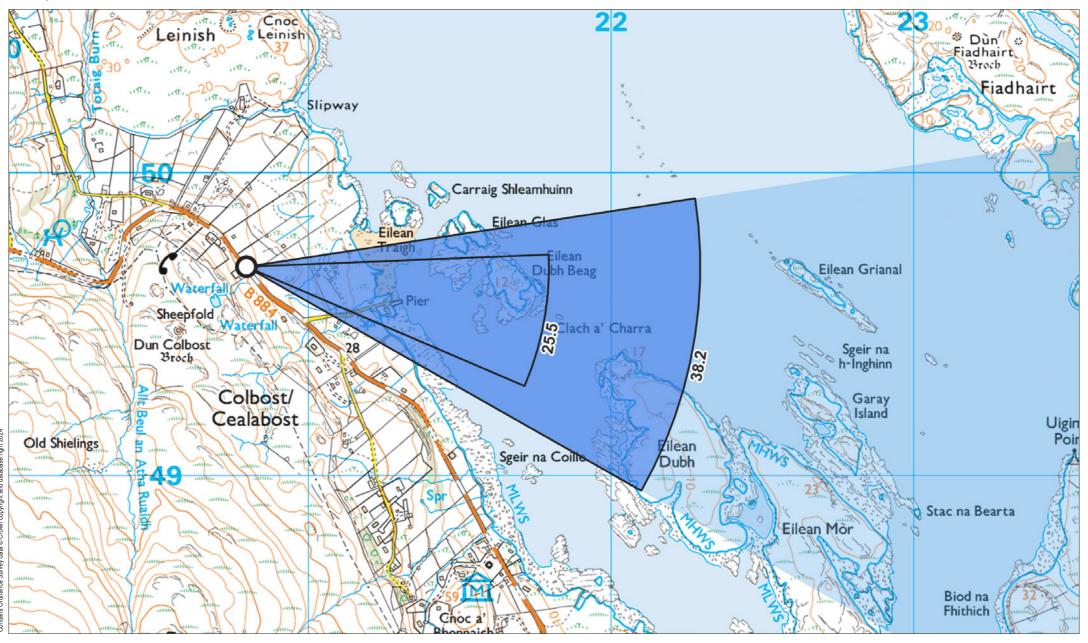

## Viewpoint 10: B884 Colbost, Duirinish

Grid Ref: 120795, 849691 Distance to nearest visible turbines: 9664m AOD: 48m

This viewpoint is located at an unsealed turning head on the northern side of the B884 to the east of Colbost town centre. The viewpoint is located across the road from a terraced property with a timber fence (number 13) on the opposite side of the road. There is space for 2 cars to pull in at the viewpoint.