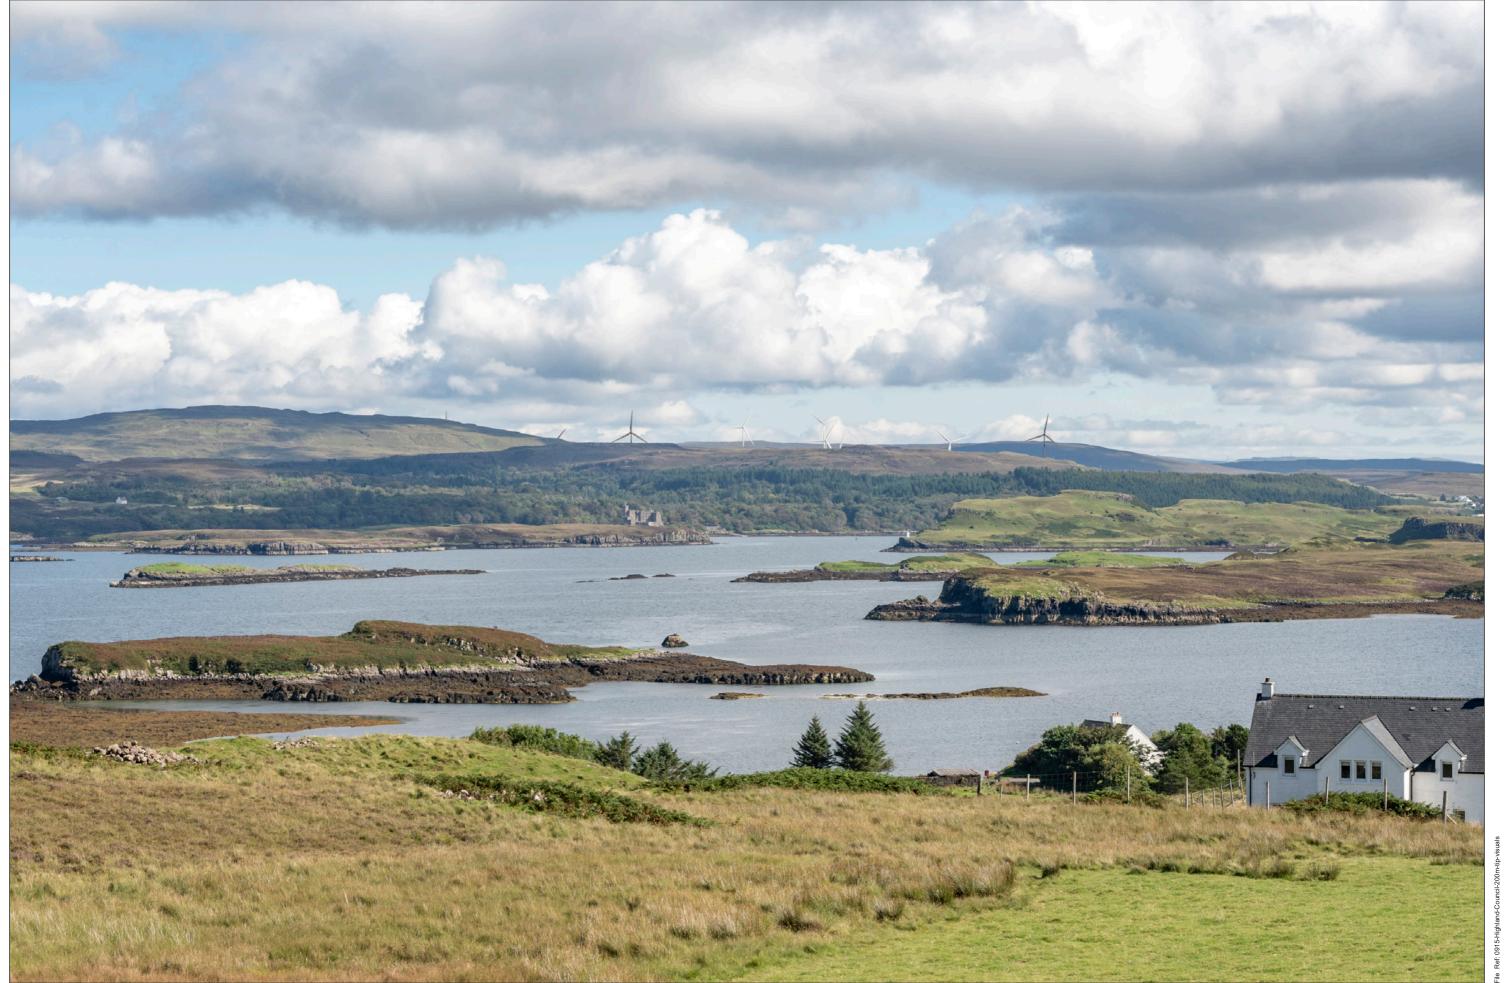

Viewpoint 10: B884 Colbost, Duirinish

Distance to nearest turbine: 9.66 km

Camera: Nikon z6 2 - Full Frame

Focal length: 50 mm

Viewpoint 10: B884 Colbost, Duirinish

Viewpoint 10: B884 Colbost, Duirinish - Monochrome Analysis