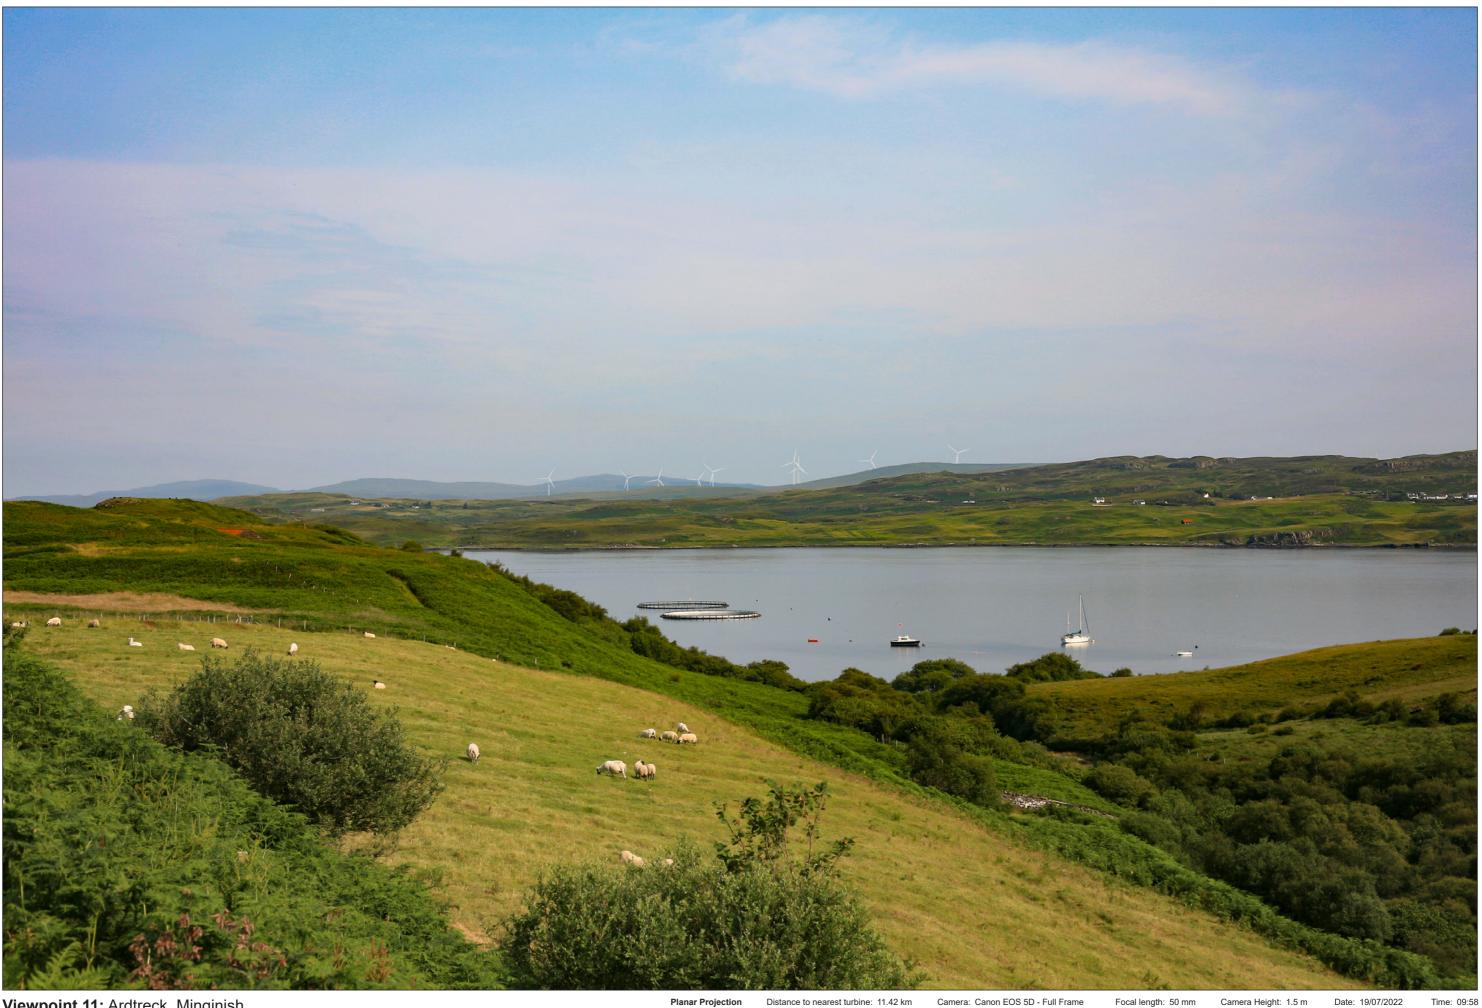

Viewpoint 11: Ardtreck, Minginish

Camera: Canon EOS 5D - Full Frame Planar Projection Distance to nearest turbine: 11.42 km

When viewed at a comfortable arm's length (approx. 500 mm), this printed image is representative of our detailed central vision, but is not representative of scale and distance.

## IMAGE FOR VISUAL IMPACT ASSESSMENT

Date: 19/07/2022

SUBMITTED LAYOUT - 200m tip

Viewpoint 11: Ardtreck, Minginish This image should be viewed at a comfortable arm's length (Approx. 500 mm)