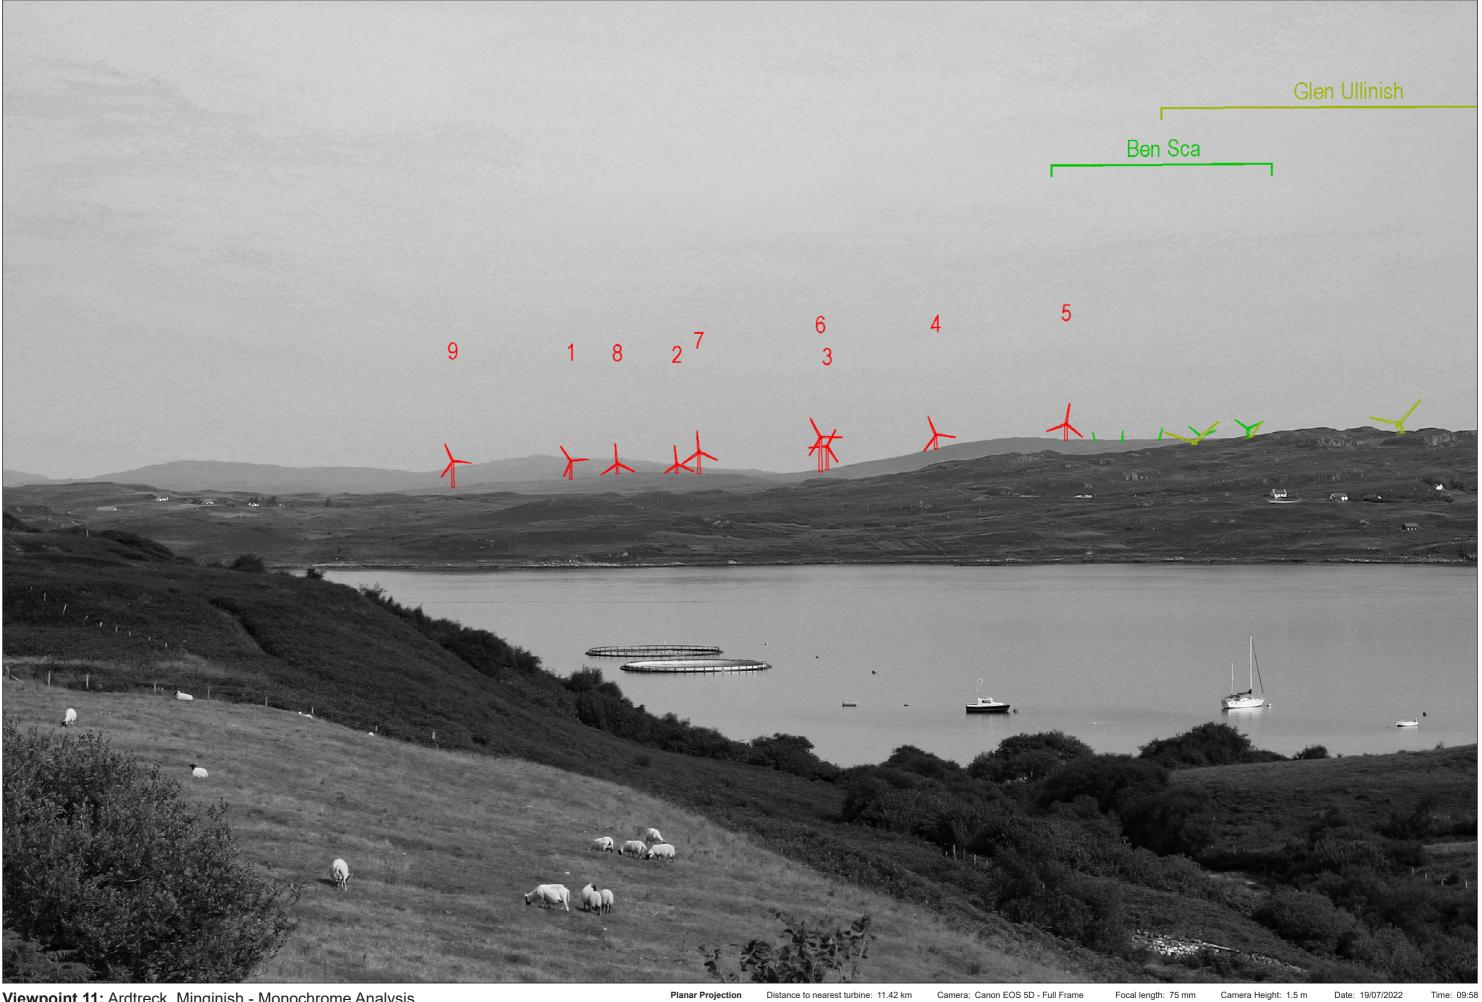

# IMAGE FOR VISUAL IMPACT ASSESSMENT

SUBMITTED LAYOUT - 200m tip

Viewpoint 11: Ardtreck, Minginish - Monochrome Analysis This image should be viewed at a comfortable arm's length (Approx. 500 mm)