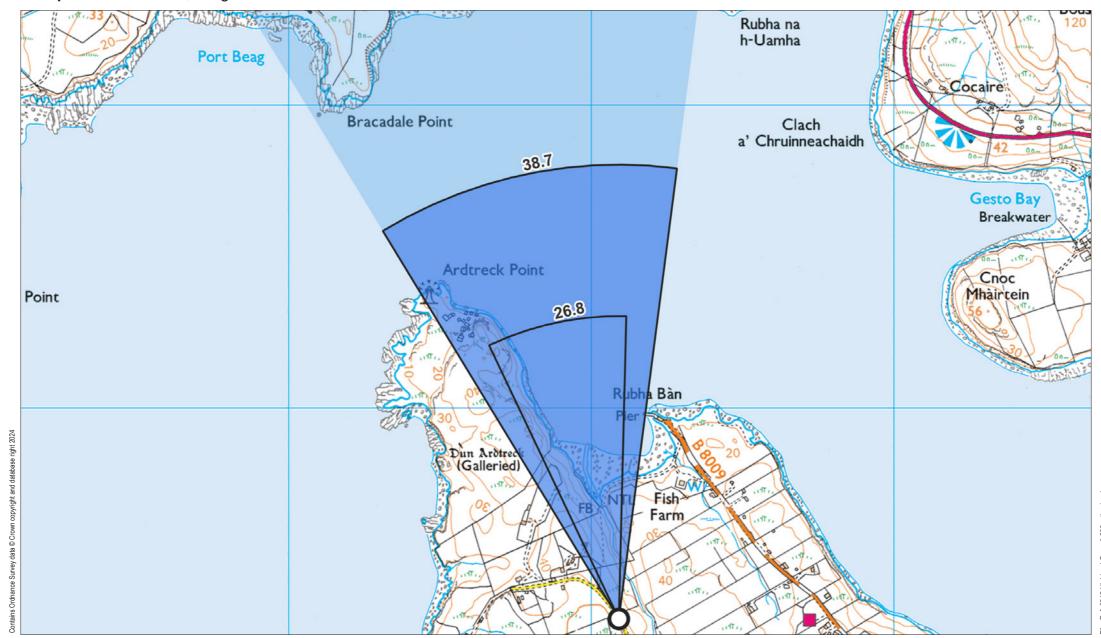

#### Viewpoint 11: Ardtreck, Minginish

Grid Ref: 134091, 835305 Distance to nearest visible turbines: 11415m AOD: 45.8m

This viewpoint is located on a grass verge on the north-eastern side of an unclassified road which runs parallel to the south of the B8009, uphill from Ardtreck Burn. The area is surrounded by open ground downhill to the northeast, and roadside shrub to the southwest. There is space for one car to pull in at the viewpoint.