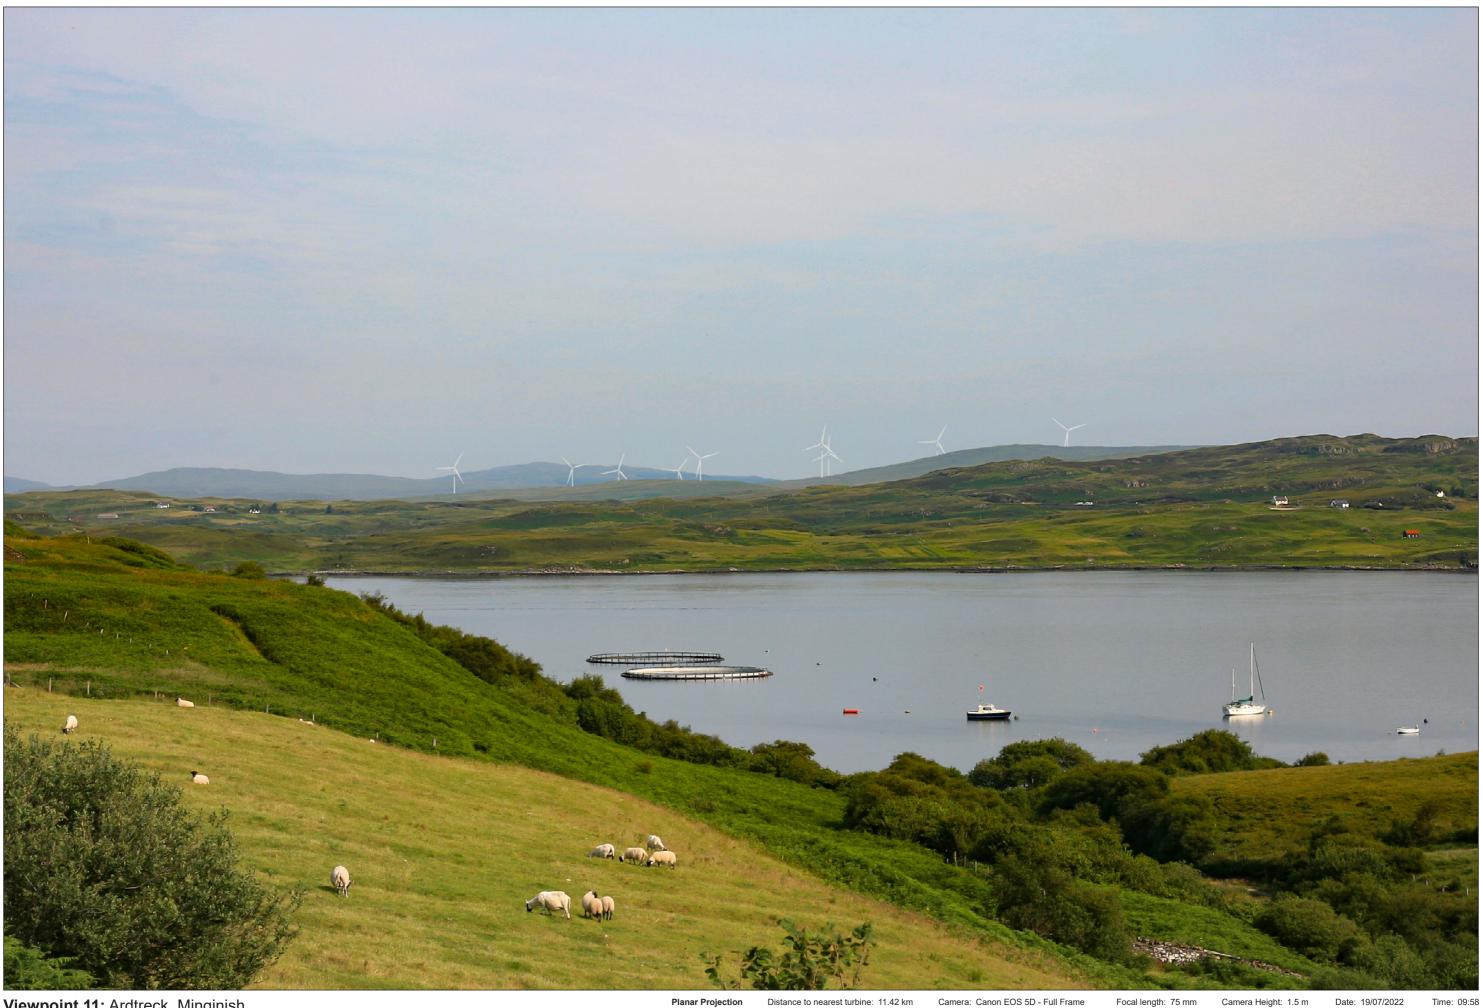

Viewpoint 11: Ardtreck, Minginish

Camera: Canon EOS 5D - Full Frame Planar Projection Distance to nearest turbine: 11.42 km

When viewed at a comfortable arm's length (approx. 500 mm), this printed image is representative of our detailed central vision, but is not representative of scale and distance.

## IMAGE FOR VISUAL IMPACT ASSESSMENT

Date: 19/07/2022

SUBMITTED LAYOUT - 200m tip

Viewpoint 11: Ardtreck, Minginish This image should be viewed at a comfortable arm's length (Approx. 500 mm)