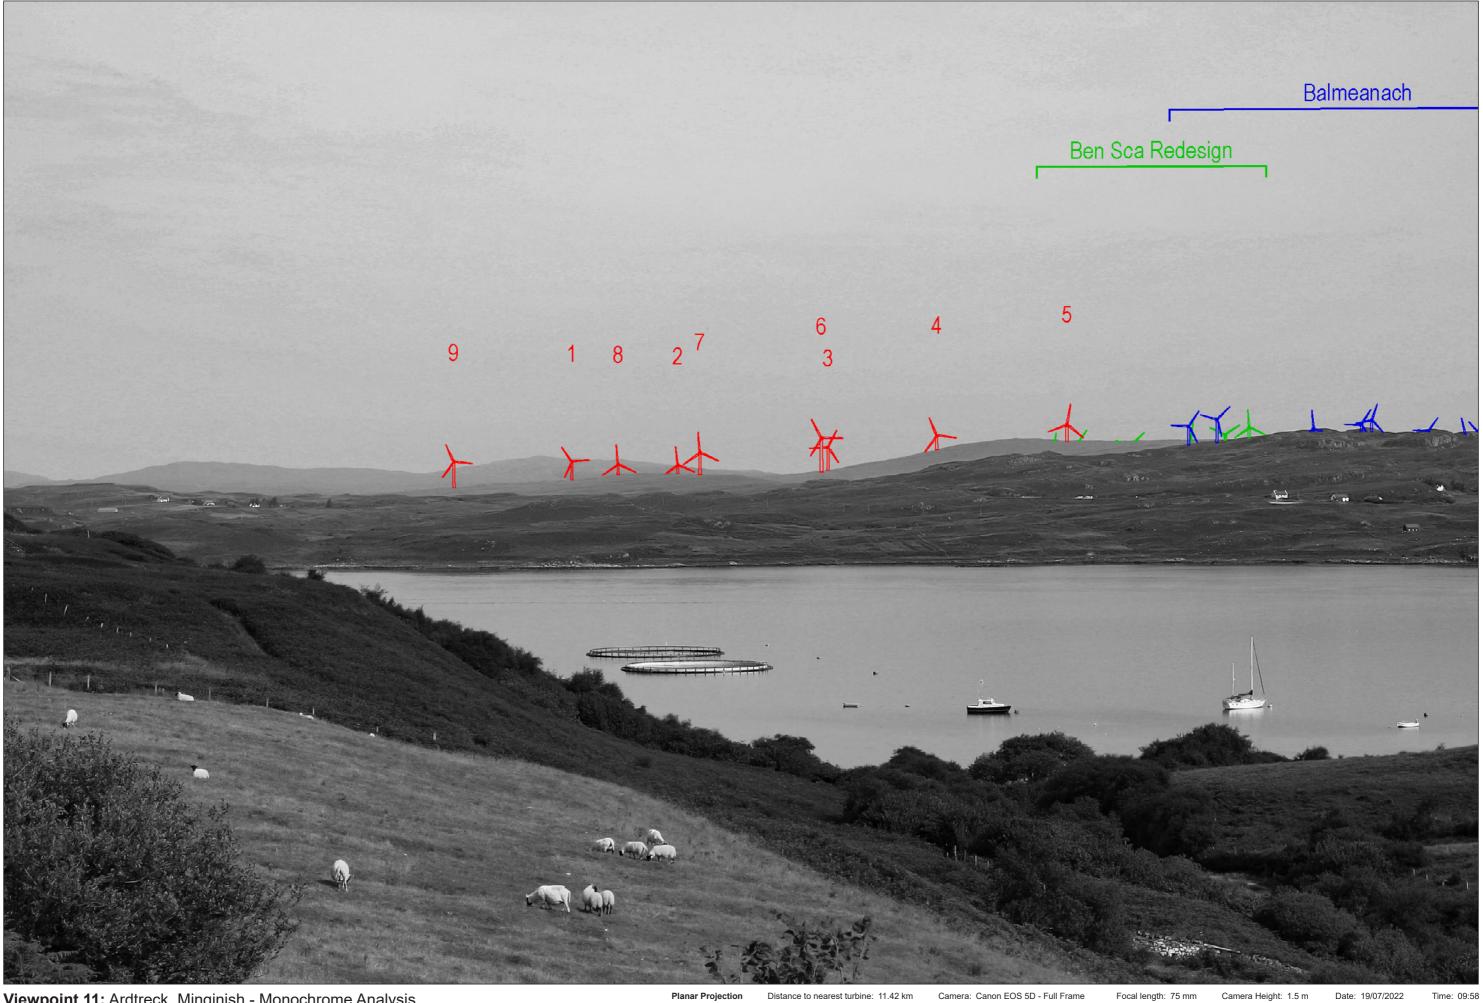

#### Viewpoint 11: Ardtreck, Minginish

Grid Ref: 134091, 835305 Distance to nearest visible turbines: 11415m AOD: 45.8m

This viewpoint is located on a grass verge on the north-eastern side of an unclassified road which runs parallel to the south of the B8009, uphill from Ardtreck Burn. The area is surrounded by open ground downhill to the northeast, and roadside shrub to the southwest. There is space for one car to pull in at the viewpoint.

Viewpoint 11: Ardtreck, Minginish

Camera: Canon EOS 5D - Full Frame Planar Projection Distance to nearest turbine: 11.42 km

When viewed at a comfortable arm's length (approx. 500 mm), this printed image is representative of our detailed central vision, but is not representative of scale and distance.

# IMAGE FOR VISUAL IMPACT ASSESSMENT

SUBMITTED LAYOUT - 200m tip

Viewpoint 11: Ardtreck, Minginish - Monochrome Analysis This image should be viewed at a comfortable arm's length (Approx. 500 mm)