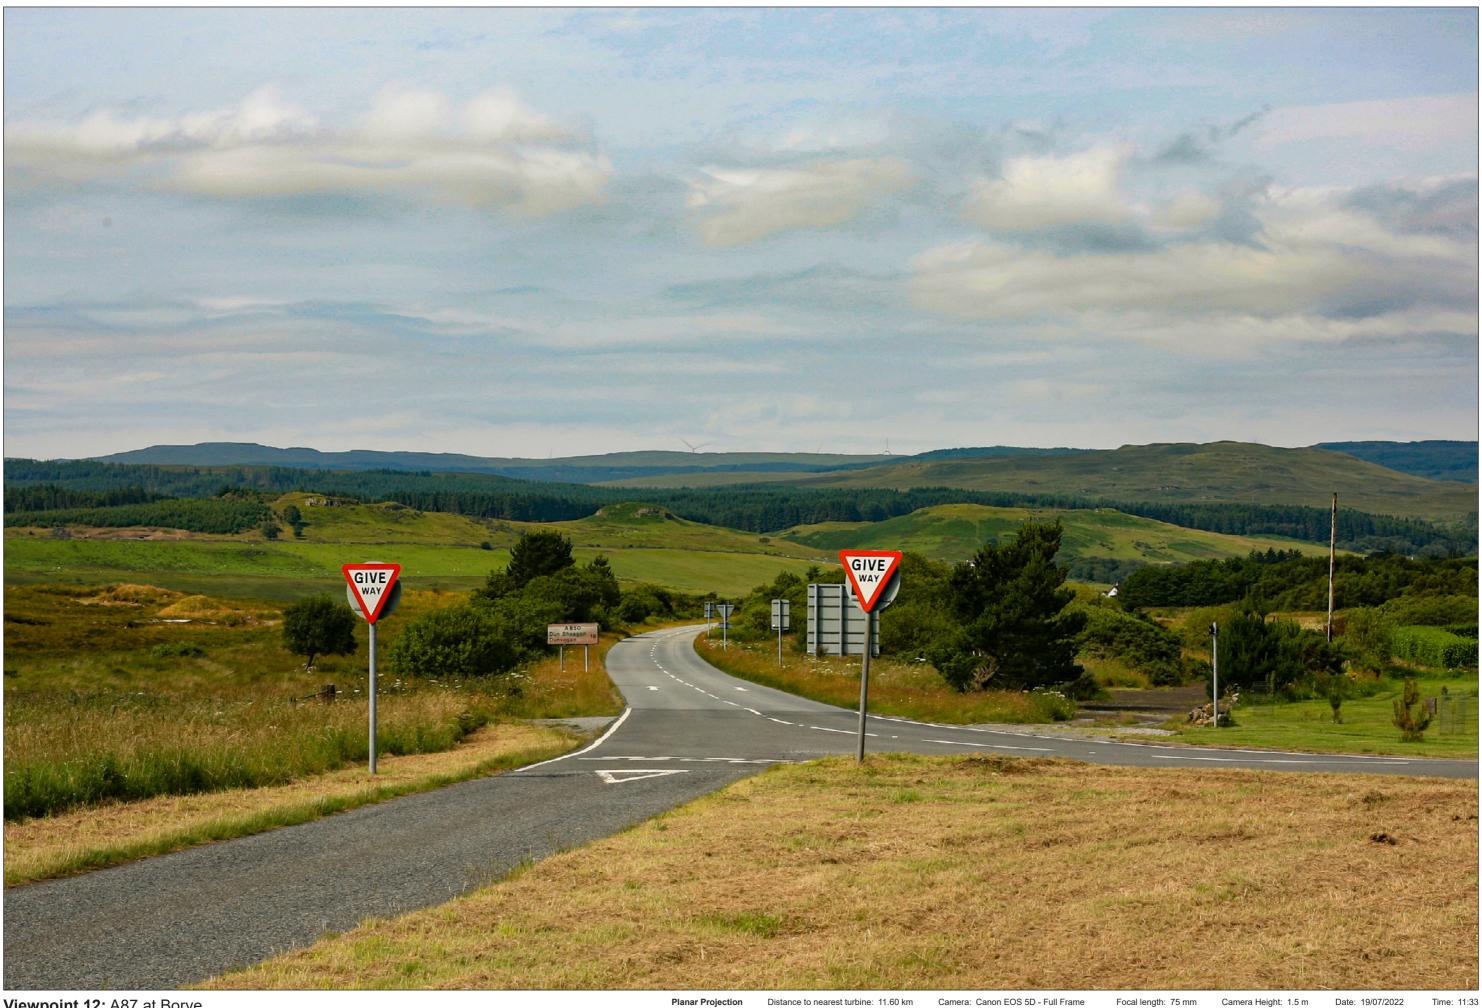

#### Viewpoint 12: A87 at Borve

Grid Ref: 144382, 848118 Distance to nearest visible turbines: 11595m AOD: 69.4m

This viewpoint is located on the grass verge at the centre of the intersection of the A87 and A850 at Borve. The viewpoint is surrounded by open grassland, with properties to the west and north of the intersection. There is space for cars to pull in around the intersection.

File Ref 0915-Hinhland-Council-200m-tin-visu

Viewpoint 12: A87 at Borve

Distance to nearest turbine: 11.60 km Planar Projection Camera: Canon EOS 5D - Full Frame

When viewed at a comfortable arm's length (approx. 500 mm), this printed image is representative of our detailed central vision, but is not representative of scale and distance.

## IMAGE FOR VISUAL IMPACT ASSESSMENT

SUBMITTED LAYOUT - 200m tip

Viewpoint 12: A87 at Borve This image should be viewed at a comfortable arm's length (Approx. 500 mm)

# IMAGE FOR VISUAL IMPACT ASSESSMENT

SUBMITTED LAYOUT - 200m tip

Distance to nearest turbine: 11.60 km **Planar Projection** 