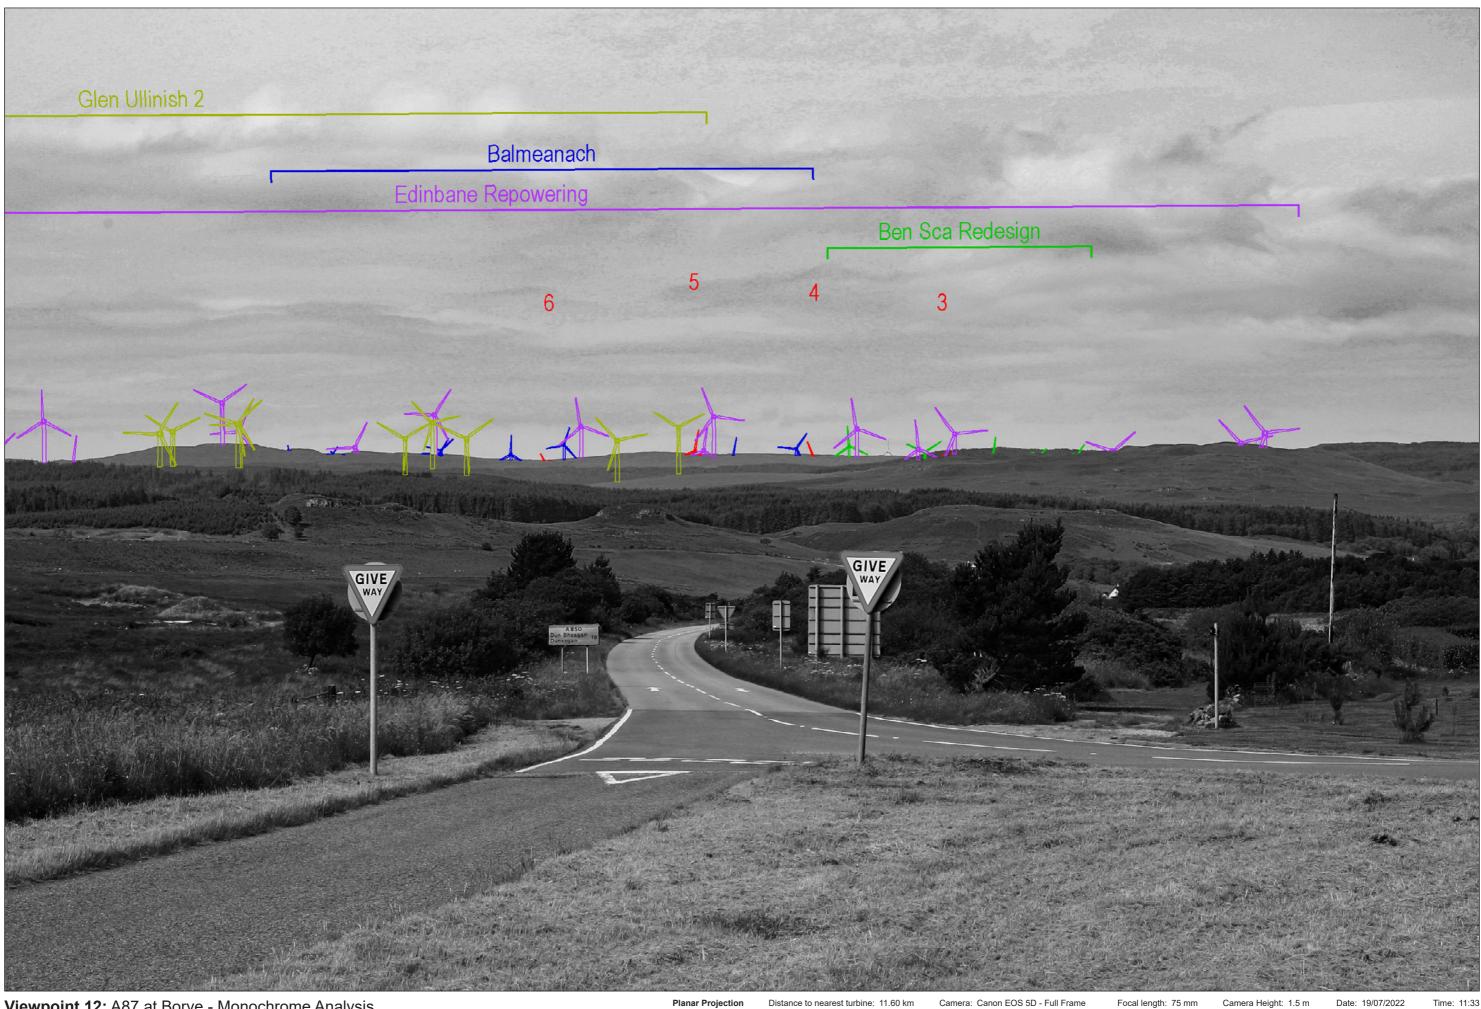

## IMAGE FOR VISUAL IMPACT ASSESSMENT

SUBMITTED LAYOUT - 200m tip (CONSENTED CUMULATIVE)

Distance to nearest turbine: 11.60 km **Planar Projection** 

## IMAGE FOR VISUAL IMPACT ASSESSMENT

SUBMITTED LAYOUT - 200m tip (PROPOSED CUMULATIVE)