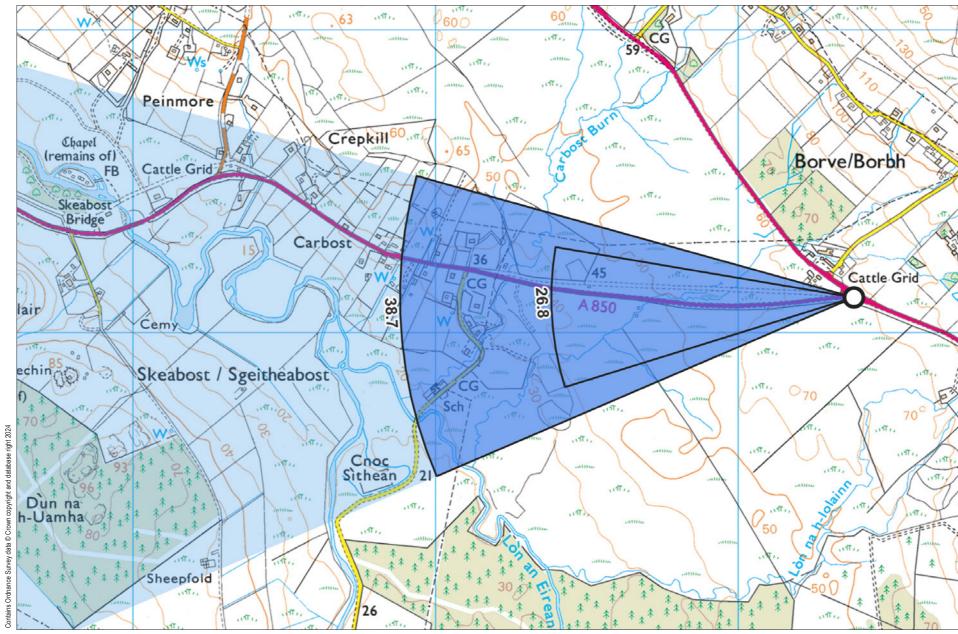

#### Viewpoint 12: A87 at Borve

Grid Ref: 144382, 848118 Distance to nearest visible turbines: 11595m AOD: 69.4m

This viewpoint is located on the grass verge at the centre of the intersection of the A87 and A850 at Borve. The viewpoint is surrounded by open grassland, with properties to the west and north of the intersection. There is space for cars to pull in around the intersection.