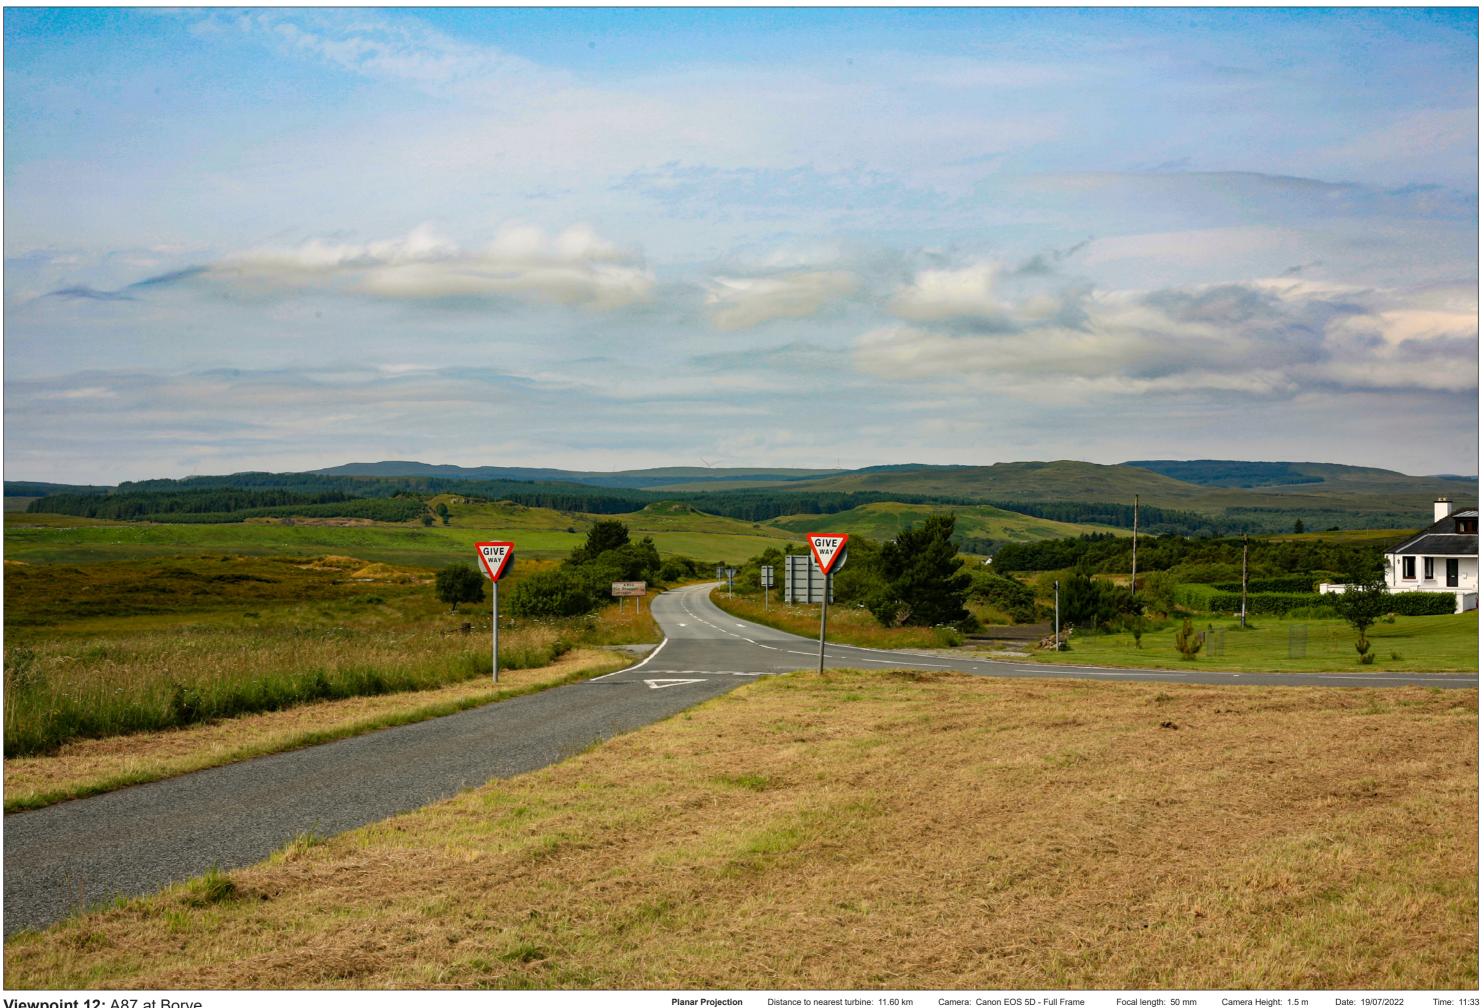

#### Viewpoint 12: A87 at Borve

Grid Ref: 144382, 848118 Distance to nearest visible turbines: 11595m AOD: 69.4m

This viewpoint is located on the grass verge at the centre of the intersection of the A87 and A850 at Borve. The viewpoint is surrounded by open grassland, with properties to the west and north of the intersection. There is space for cars to pull in around the intersection.

File Ref 0915-Hinhland-Council-200m-tin-visu

Viewpoint 12: A87 at Borve

Distance to nearest turbine: 11.60 km Planar Projection Camera: Canon EOS 5D - Full Frame

When viewed at a comfortable arm's length (approx. 500 mm), this printed image is representative of our detailed central vision, but is not representative of scale and distance.

## IMAGE FOR VISUAL IMPACT ASSESSMENT

SUBMITTED LAYOUT - 200m tip

Viewpoint 12: A87 at Borve This image should be viewed at a comfortable arm's length (Approx. 500 mm)

# IMAGE FOR VISUAL IMPACT ASSESSMENT

SUBMITTED LAYOUT - 200m tip

Distance to nearest turbine: 11.60 km **Planar Projection** 