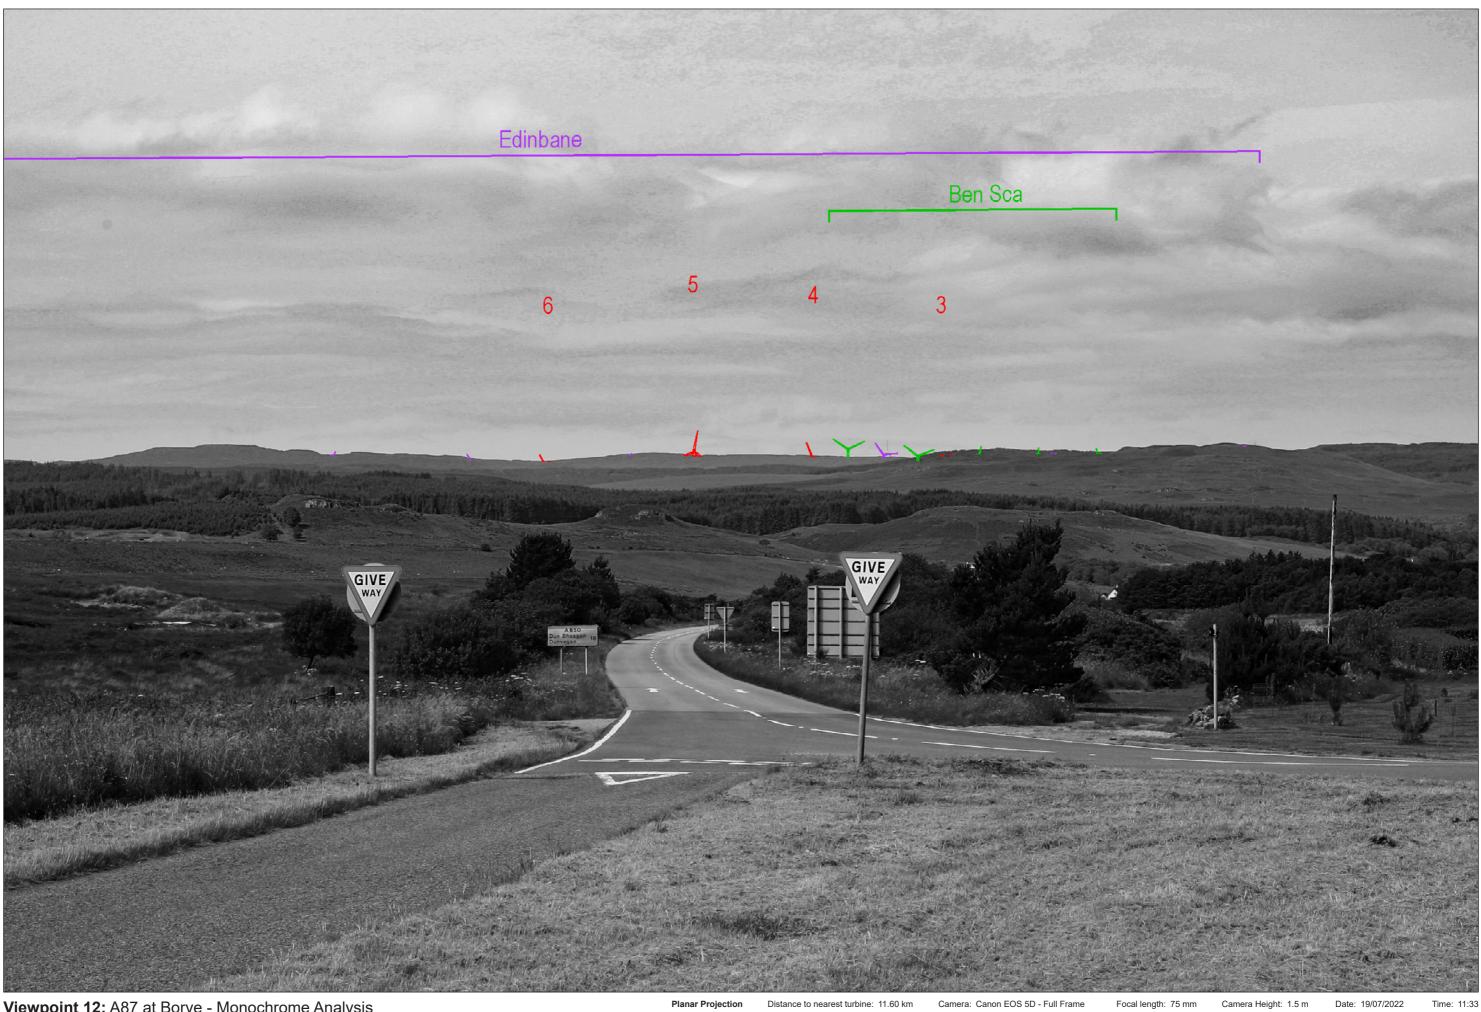

#### Viewpoint 12: A87 at Borve

Grid Ref: 144382, 848118 Distance to nearest visible turbines: 11595m AOD: 69.4m

This viewpoint is located on the grass verge at the centre of the intersection of the A87 and A850 at Borve. The viewpoint is surrounded by open grassland, with properties to the west and north of the intersection. There is space for cars to pull in around the intersection.

File Ref 0915-Hinhland-Council-200m-tin-visu

Viewpoint 12: A87 at Borve

Distance to nearest turbine: 11.60 km Planar Projection Camera: Canon EOS 5D - Full Frame

When viewed at a comfortable arm's length (approx. 500 mm), this printed image is representative of our detailed central vision, but is not representative of scale and distance.

## IMAGE FOR VISUAL IMPACT ASSESSMENT

SUBMITTED LAYOUT - 200m tip

Viewpoint 12: A87 at Borve This image should be viewed at a comfortable arm's length (Approx. 500 mm)

# IMAGE FOR VISUAL IMPACT ASSESSMENT

SUBMITTED LAYOUT - 200m tip

Distance to nearest turbine: 11.60 km **Planar Projection** 