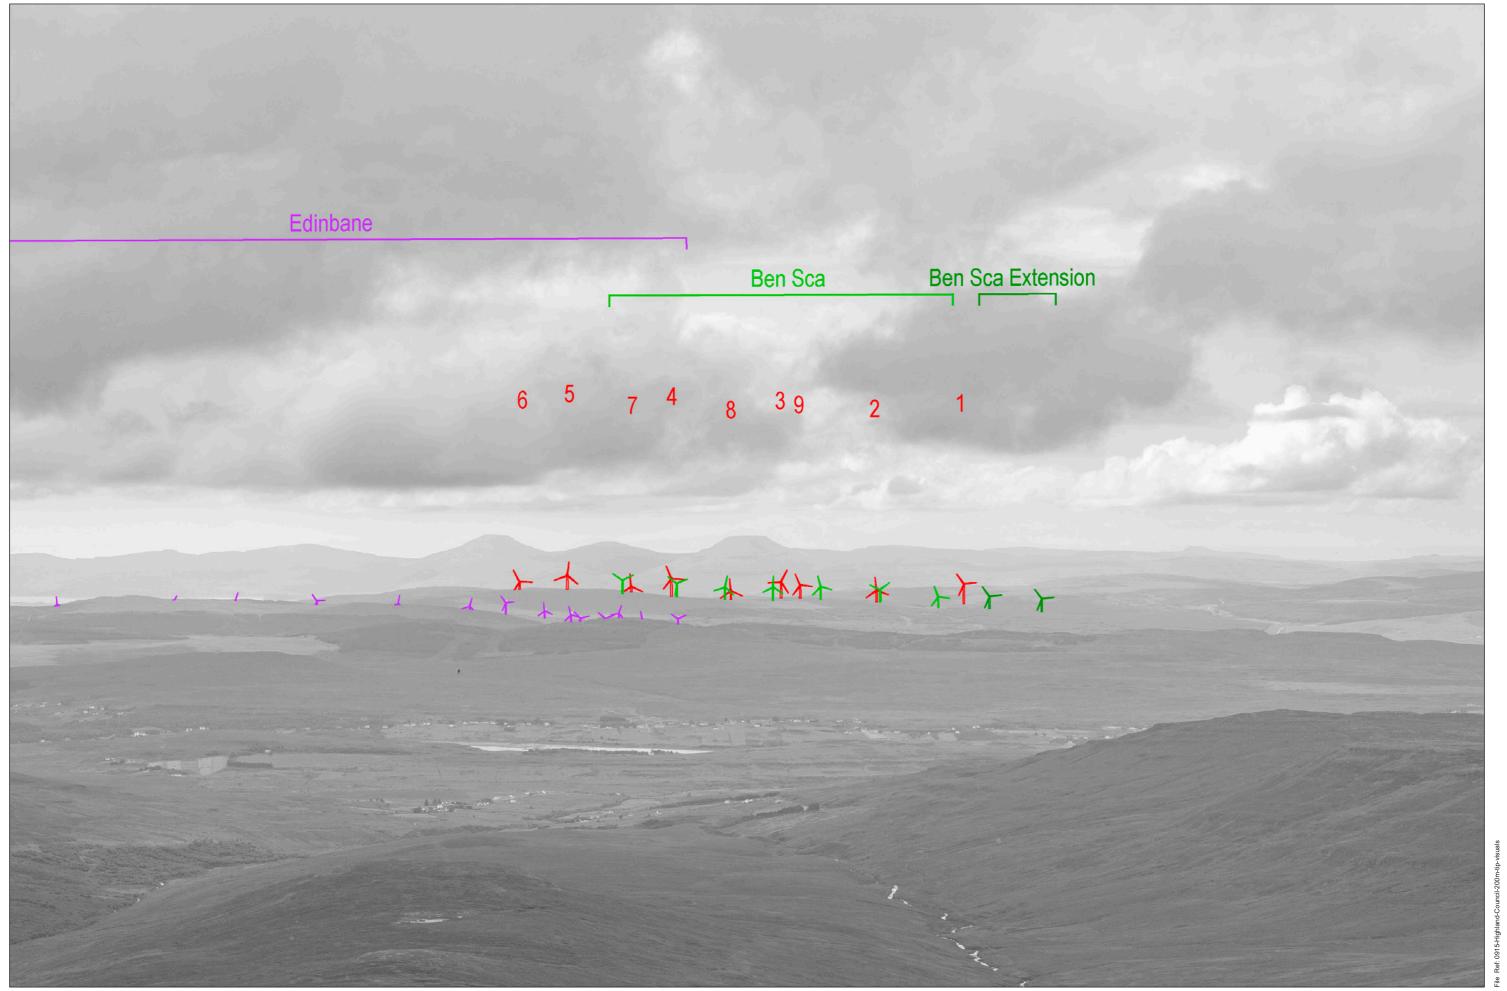

## Viewpoint 15: The Storr

Grid Ref: 149520, 854037 Distance to nearest visible turbines: 18051m AOD: 720.4m

This viewpoint is located at the summit of the Storr, the viewpoint is accessible by foot from The Old Man of Storr carpark on the A855, to the north of Portree. The viewpoint is set on high open ground at the to peak, with open views in all directions.

Viewpoint 15: The Storr

Distance to nearest turbine: 18.05 km

Camera: Nikon z6 2 - Full Frame

Focal length: 50 mm

Viewpoint 15: The Storr

Distance to nearest turbine: 18.05 km Camera: Nikon z6 2 - Full Frame

Focal length: 75 mm

This image should be viewed at a comfortable arm's length (Approx. 500 mm)