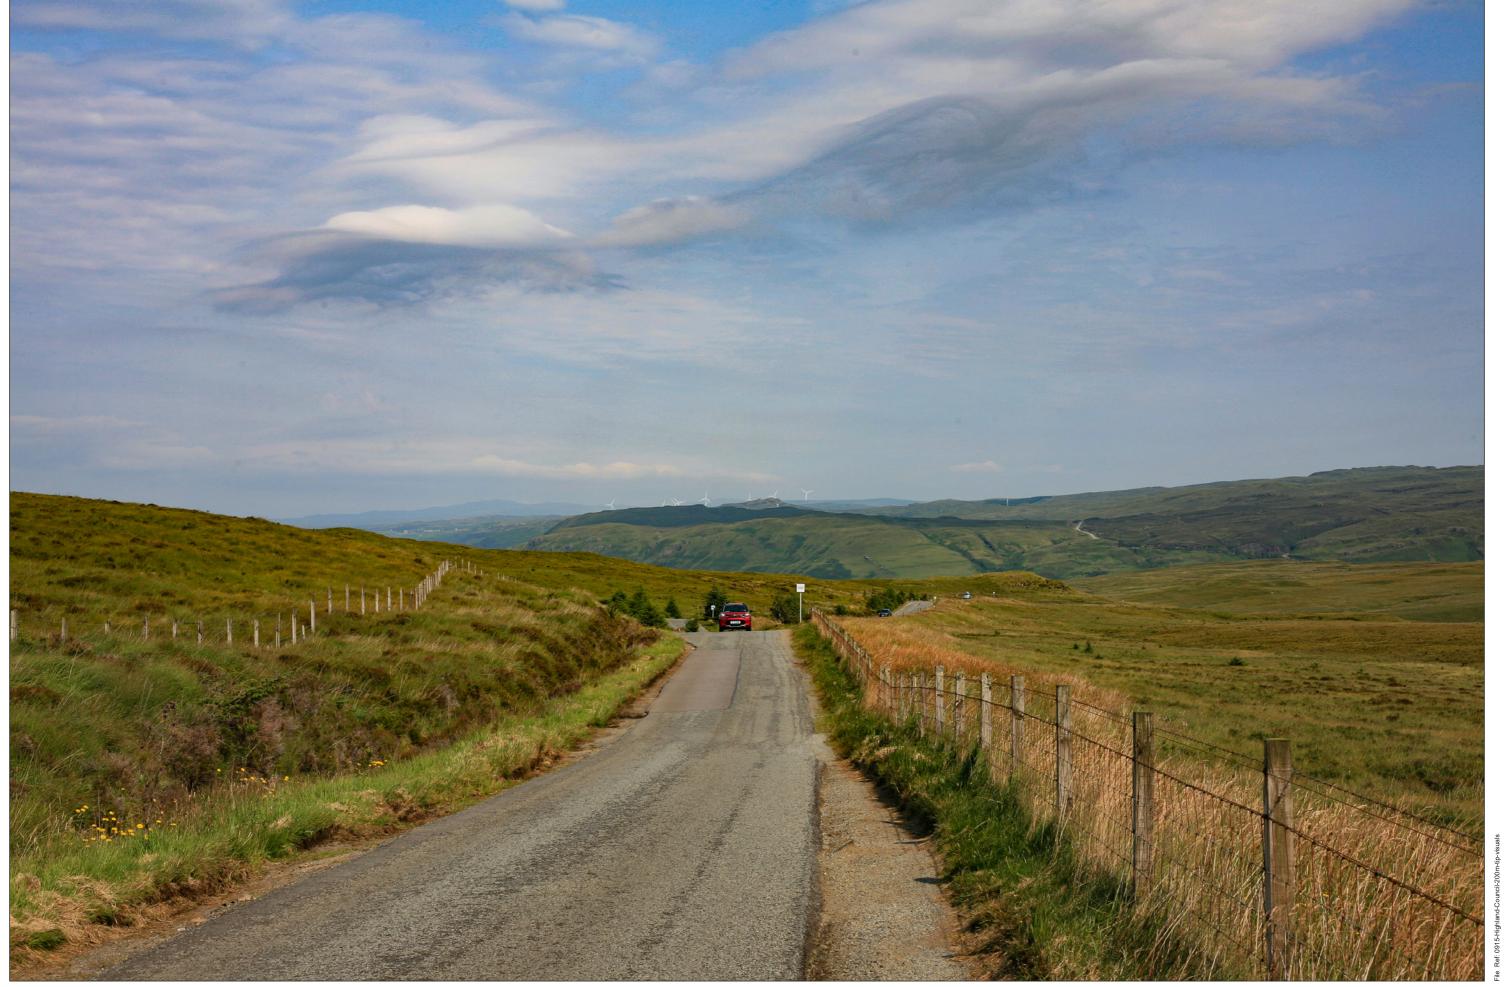

Viewpoint 16: Moineach Mararaulin

Planar Projection

Distance to nearest turbine: 21.11 km

Camera: Canon EOS 5D - Full Frame

Focal length: 50 mm

Viewpoint 16: Moineach Mararaulin

Planar Projection

Distance to nearest turbine: 21.11 km