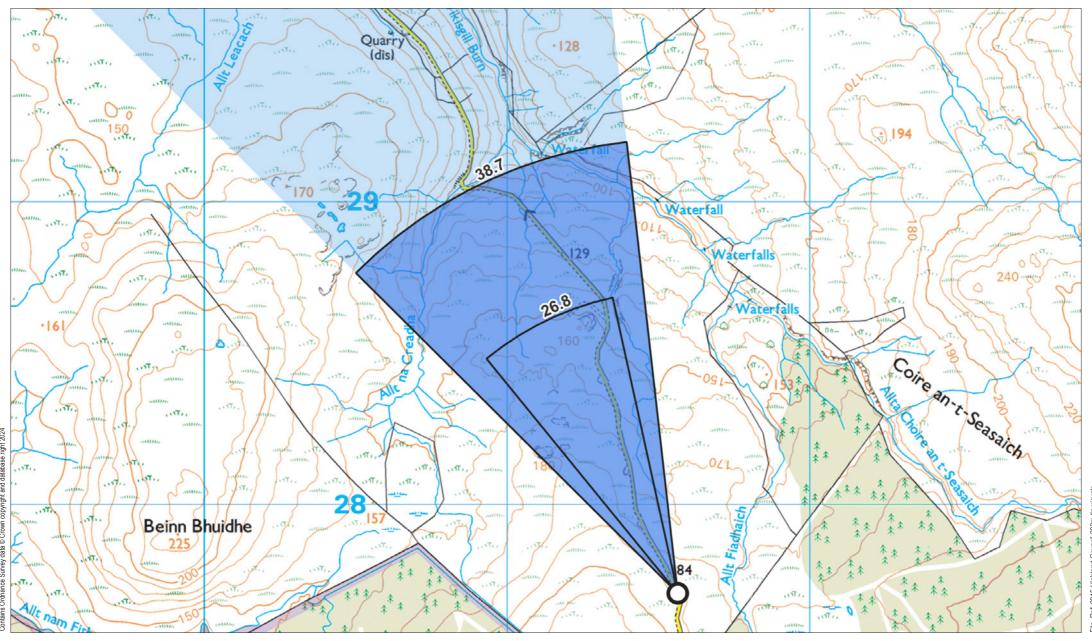

## Viewpoint 16: Moineach Mararaulin

Grid Ref: 141564, 827708 Distance to nearest visible turbines: 21108m AOD: 190.7m

This viewpoint is located at a passing place on an unclassified road, 2.9 miles south of Merkdale on the approach to the Cuillins and the Fairy Pools. The viewpoint is surrounded by open grassland with post and wire fences along the road to the north of a section of roadside forestry. There is space for 2-3 cars to pull in at the viewpoint.