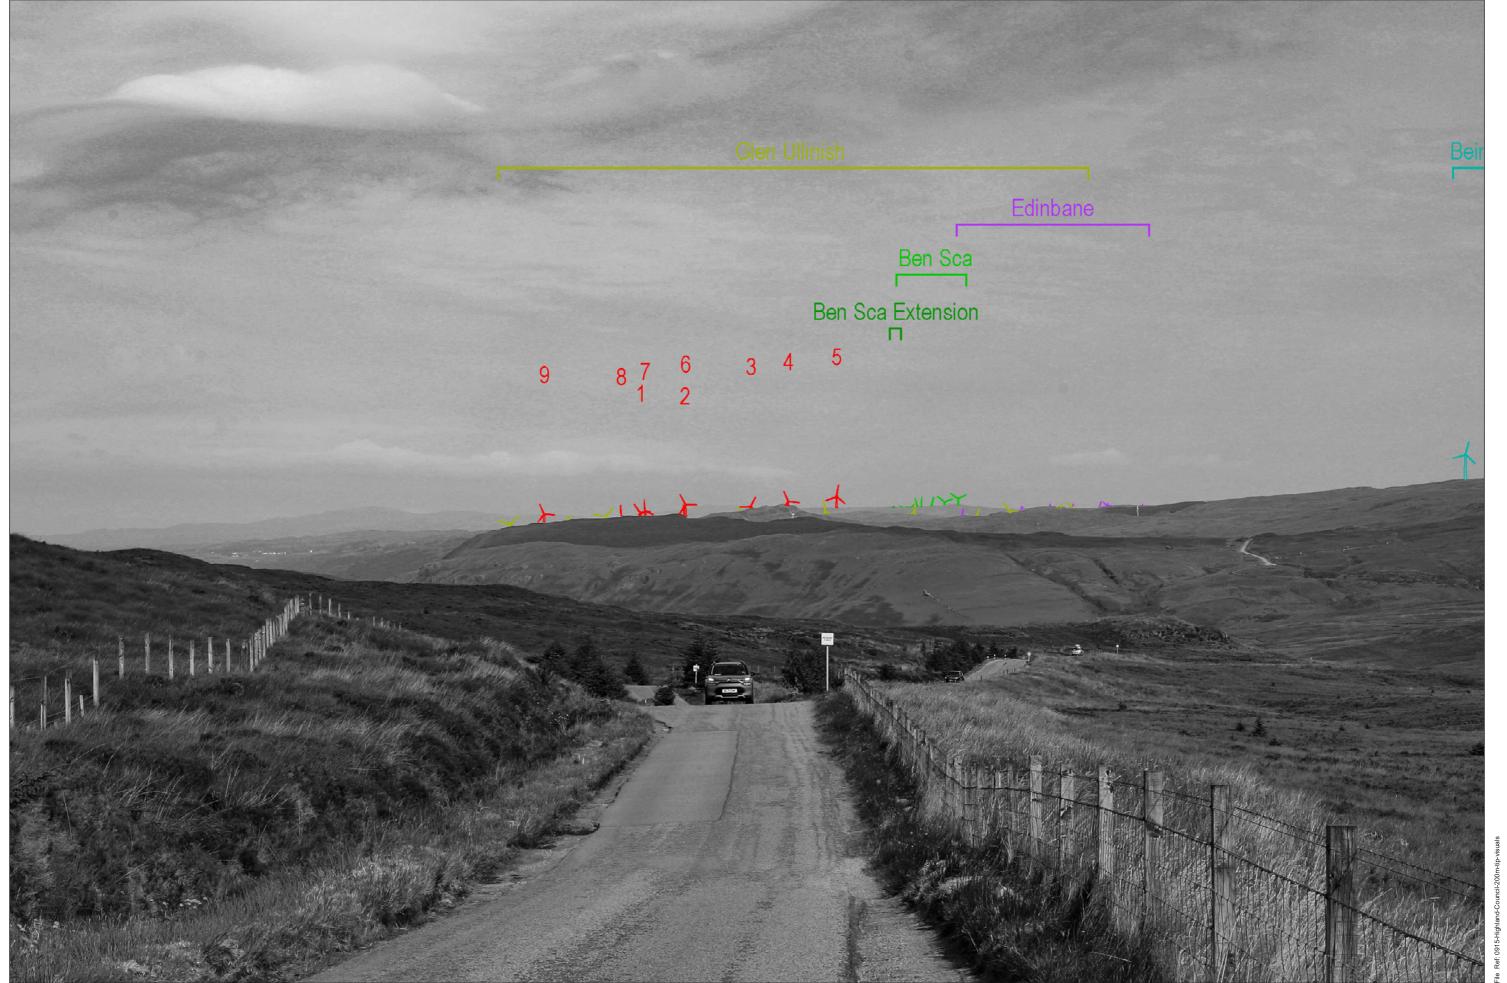

Camera: Canon EOS 5D - Full Frame

Focal length: 75 mm

Camera Height:

inht 4.5 m. Data

19/07/2022 Ti

Time: 10:36

**Viewpoint 16:** Moineach Mararaulin - Monochrome Analysis

Planar Projection

Distance to nearest turbine: 21.11 km

Camera: Canon EOS 5D - Full Frame

cal length: 75 mm

Camera Height: 1.5

Date: 10/07

Time: 10:36