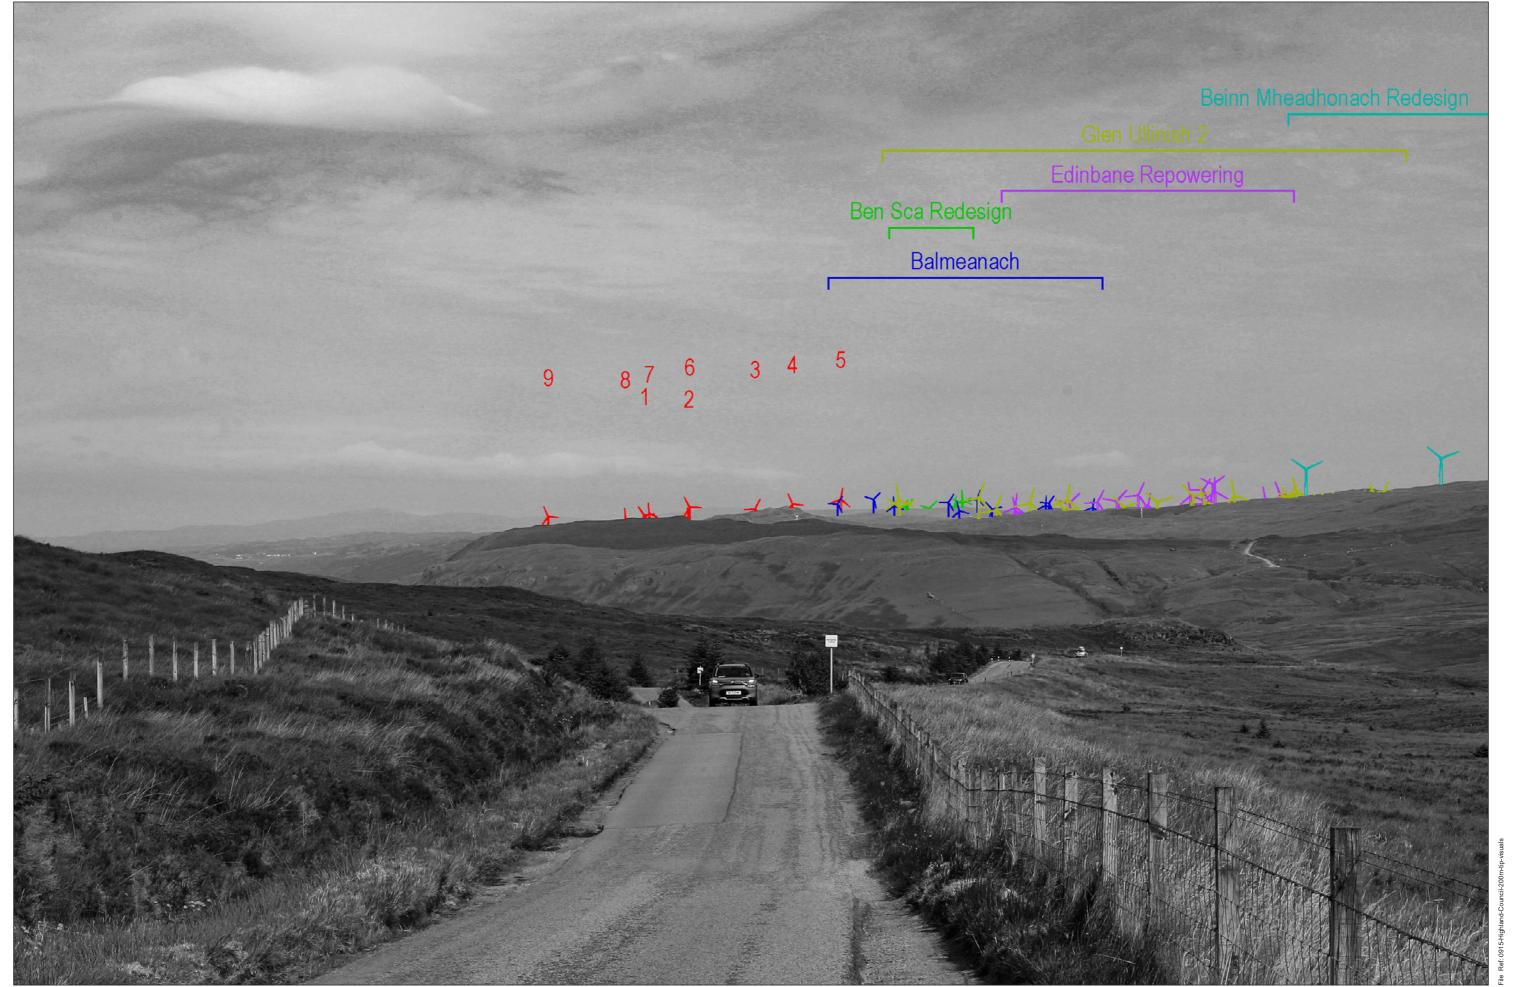

## Viewpoint 16: Moineach Mararaulin

Grid Ref: 141564, 827708 Distance to nearest visible turbines: 21108m AOD: 190.7m

This viewpoint is located at a passing place on an unclassified road, 2.9 miles south of Merkdale on the approach to the Cuillins and the Fairy Pools. The viewpoint is surrounded by open grassland with post and wire fences along the road to the north of a section of roadside forestry. There is space for 2-3 cars to pull in at the viewpoint.

Viewpoint 16: Moineach Mararaulin

Planar Projection

Distance to nearest turbine: 21.11 km

Camera: Canon EOS 5D - Full Frame

Focal length: 50 mm

Viewpoint 16: Moineach Mararaulin

Planar Projection

Distance to nearest turbine: 21.11 km

Camera: Canon EOS 5D - Full Frame

Focal length: 75 mm

Camera Height:

inht 4.5 m. Data

19/07/2022 Ti

Time: 10:36

**Viewpoint 16:** Moineach Mararaulin - Monochrome Analysis

Planar Projection

Distance to nearest turbine: 21.11 km

Camera: Canon EOS 5D - Full Frame

cal length: 75 mm

Camera Height: 1.5

Date: 10/07

Time: 10:36